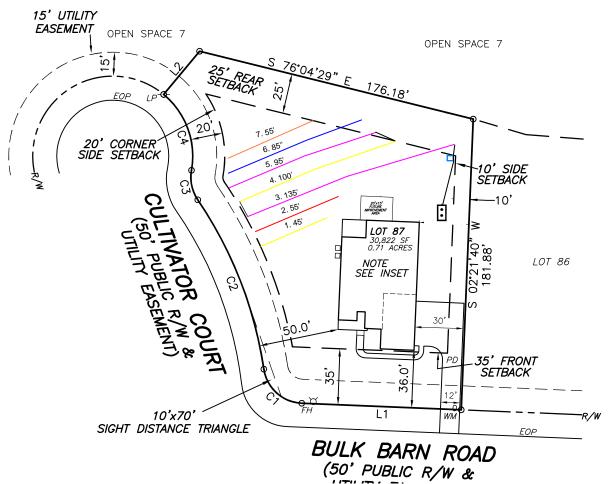

RE: Tobacco Road -Lot #87, Cultivator Ct. - Angier, NC - 4-bedroom Single Family Residence (PIN# 0693-27-0228)

To whom it may concern:

Adams Soil Consulting (ASC) conducted a preliminary soil evaluation on the above referenced parcel to determine the areas of soils which are suitable for subsurface wastewater disposal systems (conventional & LPP). The soil/site evaluation was performed using hand auger borings during moist soil conditions based on the criteria found in the State Subsurface Rules 15ANCAC 18E. From this evaluation, ASC is providing the attached septic system design for a new single-family home sized for a 480 gallon/day septic system.

The suitable soils found on the subject property were somewhat variable in the initial and repair areas. The area designated for the initial/primary septic system (see attached septic plan) was found to contain soils with greater than 24 inches in depth before a restrictive horizon was encountered.

The initial and primary septic fields for the new home were sized based on a flow rate of 480 gallons/day and utilizing Accepted Status system for the initial and a PPBPS repair system. Any unauthorized site disturbance, filling, soil removal, or layout changes may result in the permit being revoked.

The septic installer contractor shall install the repair (if needed) system on contour, see attached site plan for the primary system and repair. No underground utilities, water lines, or sprinkler systems shall be placed into the initial or repair septic areas. Installation must meet all state and local county regulations for septic system installation. The trenches must be installed in the same location as the site plan. If flags trench flags are missing at the time of installation, they must be remarked by Adams Soil Consulting staff. Contact Alex Adams at 919-414-6761. A preconstruction conference is required with the septic installer prior to construction activities at least 14 days in advance of construction activities.