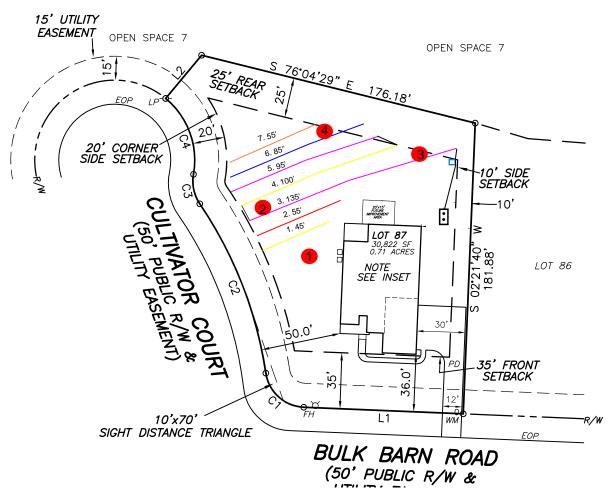

RE: Tobacco Road -Lot #87, Cultivator Ct. - Angier, NC - 4-bedroom Single Family Residence (PIN# 0693-27-0228)

To whom it may concern:

Adams Soil Consulting (ASC) conducted a preliminary soil evaluation on the above referenced parcel to determine the areas of soils which are suitable for subsurface wastewater disposal systems (conventional & LPP). The soil/site evaluation was performed using hand auger borings during moist soil conditions based on the criteria found in the State Subsurface Rules 15ANCAC 18E. From this evaluation, ASC is providing the attached septic system design for a new single-family home sized for a 480 gallon/day septic system.

The suitable soils found on the subject property were somewhat variable in the initial and repair areas. The area designated for the initial/primary septic system (see attached septic plan) was found to contain soils with greater than 24 inches in depth before a restrictive horizon was encountered.

The initial and primary septic fields for the new home were sized based on a flow rate of 480 gallons/day and utilizing Accepted Status system for the initial and a PPBPS repair system. Any unauthorized site disturbance, filling, soil removal, or layout changes may result in the permit being revoked.

The septic installer contractor shall install the repair (if needed) system on contour, see attached site plan for the primary system and repair. No underground utilities, water lines, or sprinkler systems shall be placed into the initial or repair septic areas. Installation must meet all state and local county regulations for septic system installation. The trenches must be installed in the same location as the site plan. If flags trench flags are missing at the time of installation, they must be remarked by Adams Soil Consulting staff. Contact Alex Adams at 919-414-6761. A preconstruction conference is required with the septic installer prior to construction activities at least 14 days in advance of construction activities.