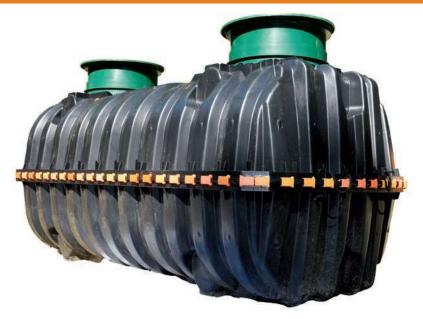

# CONSTRUCTION AUTHORIZATION FOR G.S. 130A-335(a2)

| County: Harnett                                                                                                                                               | Pre-Construction Conference Required: Yes ■ No □                                                     |
|---------------------------------------------------------------------------------------------------------------------------------------------------------------|------------------------------------------------------------------------------------------------------|
| PIN/Lot Identifier: 9681-40-9096                                                                                                                              |                                                                                                      |
| Issued To: Smith Douglas Home                                                                                                                                 | PS .                                                                                                 |
| Property Location: 157 MILDRED                                                                                                                                | PLACE BROADWAY NC 27505                                                                              |
| AOWE/PE Plans/Evaluations Provided: Ye                                                                                                                        | No If yes, name and license number of AOWE/PE: Steve Bristow # 10012E                                |
| Facility Type: SFD                                                                                                                                            |                                                                                                      |
| Number of bedrooms: $3$ Number of                                                                                                                             | of Occupants: 6 Other:                                                                               |
| ■ New Expansion                                                                                                                                               | Repair System Relocation Change of Use                                                               |
| Basement? Yes                                                                                                                                                 | No Basement Fixtures?                                                                                |
| Crawl Space? Yes                                                                                                                                              | No Slab Foundation?    Yes    No                                                                     |
| Type of Wastewater System* Ilb                                                                                                                                | (Initial) <u>Ilb</u> (Repair)                                                                        |
|                                                                                                                                                               | proposed wastewater system types in accordance with Rule .1301 Table XXXII                           |
| Design Daily Flow: 360 GPI                                                                                                                                    | Wastewater Strength: Domestic High Strength Industrial Process WW                                    |
| Session Law 2014-120 Section 53, Engine (if yes, please provide engineering docum                                                                             | ering Design Utilizing Low-flow Fixtures and Low-flow Technologies?   Yes  No  entation)             |
| Effluent Standard:   DSE HSE                                                                                                                                  | □ NSF/ANSI 40 □ TS-I □ TS-II □ RCW                                                                   |
| Type of Water Supply: Private well                                                                                                                            | ☐ Public well ☐ Shared well ■ Municipal Supply ☐ Spring ☐ Other:                                     |
| Installation Requirements/Conditions                                                                                                                          |                                                                                                      |
| Septic Tank Size: 1060 gallons T                                                                                                                              | otal Trench/Bed Length: 344feet Trench/Bed Spacing: 9 feet on center                                 |
| Trench/Bed Width: 36 inches LT                                                                                                                                | AR:                                                                                                  |
| Soil Cover: 6/10 inches Slope Corre                                                                                                                           | cted Maximum Trench/Bed Depth‡: 22 inches * Measured on the downhill side of the trench              |
| Pump Tank Size (if applicable):                                                                                                                               | _ gallons Requires more than 1 pump? ☐ Yes ■ No                                                      |
| Pump Requirements: ft. TDH vs                                                                                                                                 | GPM Grease Trap Size (if applicable): gallons                                                        |
| Distribution Method: Serial D-F                                                                                                                               | Box or Parallel Pressure Manifold(s) LPP Other:                                                      |
| Artificial Drainage Required: Yes No                                                                                                                          | If yes, please specify details:                                                                      |
| Legal Agreements (If the answer is "Yes"                                                                                                                      | to any type of legal agreements, please attach a copy of the agreement.)                             |
| Multi-party Agreement Required [.0204(g                                                                                                                       | )]: ☐ Yes ■ No Declaration of Restrictive Covenants: ☐ Yes ■ No                                      |
| Easement, Right-of-Way, or Encroachmer                                                                                                                        | at Agreement Required [.0301(b)]: ☐ Yes ■ No                                                         |
| Management Entity Required: Yes [                                                                                                                             | No Minimum O&M Requirements:                                                                         |
| Permit conditions: Installer- Call to arrange an at site meeting to Chamber product specified for inatallation- ho Any State approved ST that supports 360gpd | owever, EZ product can be a direct repacement if needed.                                             |
| The requirements of 15A NCAC 195 are i                                                                                                                        | ncornorated by reference into this permit and shall be met. Systems shall be installed in accordance |