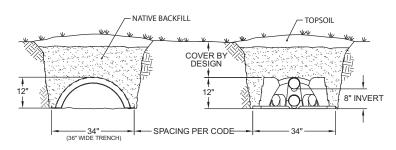

# CONSTRUCTION AUTHORIZATION FOR G.S. 130A-335(a2)

| County: Harnett                                                                                                                                               | Pre-Construction Conference Required: Yes ■ No □                                                     |
|---------------------------------------------------------------------------------------------------------------------------------------------------------------|------------------------------------------------------------------------------------------------------|
| PIN/Lot Identifier: 9681-40-9096                                                                                                                              |                                                                                                      |
| Issued To: Smith Douglas Home                                                                                                                                 | PS .                                                                                                 |
| Property Location: 157 MILDRED                                                                                                                                | PLACE BROADWAY NC 27505                                                                              |
| AOWE/PE Plans/Evaluations Provided: Ye                                                                                                                        | No If yes, name and license number of AOWE/PE: Steve Bristow # 10012E                                |
| Facility Type: SFD                                                                                                                                            |                                                                                                      |
| Number of bedrooms: $3$ Number of                                                                                                                             | of Occupants: 6 Other:                                                                               |
| ■ New Expansion                                                                                                                                               | Repair System Relocation Change of Use                                                               |
| Basement? Yes                                                                                                                                                 | No Basement Fixtures?                                                                                |
| Crawl Space? Yes                                                                                                                                              | No Slab Foundation?    Yes    No                                                                     |
| Type of Wastewater System* Ilb                                                                                                                                | (Initial) <u>Ilb</u> (Repair)                                                                        |
|                                                                                                                                                               | proposed wastewater system types in accordance with Rule .1301 Table XXXII                           |
| Design Daily Flow: 360 GPI                                                                                                                                    | Wastewater Strength: Domestic High Strength Industrial Process WW                                    |
| Session Law 2014-120 Section 53, Engine (if yes, please provide engineering docum                                                                             | ering Design Utilizing Low-flow Fixtures and Low-flow Technologies?   Yes  No  entation)             |
| Effluent Standard:   DSE HSE                                                                                                                                  | □ NSF/ANSI 40 □ TS-I □ TS-II □ RCW                                                                   |
| Type of Water Supply: Private well                                                                                                                            | ☐ Public well ☐ Shared well ■ Municipal Supply ☐ Spring ☐ Other:                                     |
| Installation Requirements/Conditions                                                                                                                          |                                                                                                      |
| Septic Tank Size: 1060 gallons T                                                                                                                              | otal Trench/Bed Length: 344feet Trench/Bed Spacing: 9 feet on center                                 |
| Trench/Bed Width: 36 inches LT                                                                                                                                | AR:                                                                                                  |
| Soil Cover: 6/10 inches Slope Corre                                                                                                                           | cted Maximum Trench/Bed Depth‡: 22 inches * Measured on the downhill side of the trench              |
| Pump Tank Size (if applicable):                                                                                                                               | _ gallons Requires more than 1 pump? ☐ Yes ■ No                                                      |
| Pump Requirements: ft. TDH vs                                                                                                                                 | GPM Grease Trap Size (if applicable): gallons                                                        |
| Distribution Method: Serial D-F                                                                                                                               | Box or Parallel Pressure Manifold(s) LPP Other:                                                      |
| Artificial Drainage Required: Yes No                                                                                                                          | If yes, please specify details:                                                                      |
| Legal Agreements (If the answer is "Yes"                                                                                                                      | to any type of legal agreements, please attach a copy of the agreement.)                             |
| Multi-party Agreement Required [.0204(g                                                                                                                       | )]: ☐ Yes ■ No Declaration of Restrictive Covenants: ☐ Yes ■ No                                      |
| Easement, Right-of-Way, or Encroachmer                                                                                                                        | at Agreement Required [.0301(b)]: ☐ Yes ■ No                                                         |
| Management Entity Required: Yes [                                                                                                                             | No Minimum O&M Requirements:                                                                         |
| Permit conditions: Installer- Call to arrange an at site meeting to Chamber product specified for inatallation- ho Any State approved ST that supports 360gpd | owever, EZ product can be a direct repacement if needed.                                             |
| The requirements of 15A NCAC 195 are i                                                                                                                        | ncornorated by reference into this permit and shall be met. Systems shall be installed in accordance |