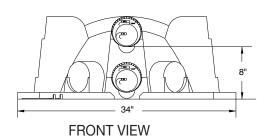

left
- Latching mechanism allows for quick installation
- · Four-foot chambers are easy to handle and install
- The Quick4 Standard Chamber supports wheel loads of 16,000 lbs/axle with only 12" of cover
- Certified by the International Association of Plumbing and Mechanical Officials (IAPMO)



# **MultiPort Endcap Benefits:**

- · Tear-out seals on inlet ports provide a tight fit to the pipe
- Eight molded-in inlets/outlets allow for maximum piping flexibility
- · Eliminates pipe fittings
- Fits on either end of the Quick4 Standard Chamber



# M

# Quick4® Series

Because installations are faster with Quick4 chambers, you save on heavy equipment operation and labor.

| APPROVED in |  |
|-------------|--|
|-------------|--|



### **Ouick4 Standard Chamber**







### MultiPort EndCap







# **Typical Trench View** -



| Quick4® Standard Chamber Specifications             |                |  |
|-----------------------------------------------------|----------------|--|
| Size 34"W x 53"L x 12"H (864 mm x 1346 mm x 305 mm) |                |  |
| Effective Length 48" (1219 mm)                      |                |  |
| Louver Height                                       | 8" (203 mm)    |  |
| Storage Capacity                                    | 43 gal (163 L) |  |
| Invert Height 8" (203 mm)                           |                |  |



© 2016 Infiltrator Water Technologies, LLC. All rights reserved. Printed in U.S.A

4 Business Park Road P.O. Box 768 Old Saybrook, CT 06475 860-577-7000 • Fax 860-577-7001 1-800-221-4436 www.infiltratorwater.com

# INFILTRATOR W