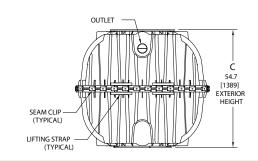

# CONSTRUCTION AUTHORIZATION FOR G.S. 130A-335(a2)

| County: Harnett                                                                                                                                               | Pre-Construction Conference Required: Yes ■ No □                                                     |
|---------------------------------------------------------------------------------------------------------------------------------------------------------------|------------------------------------------------------------------------------------------------------|
| PIN/Lot Identifier: 9681-40-9096                                                                                                                              |                                                                                                      |
| Issued To: Smith Douglas Home                                                                                                                                 | PS .                                                                                                 |
| Property Location: 157 MILDRED                                                                                                                                | PLACE BROADWAY NC 27505                                                                              |
| AOWE/PE Plans/Evaluations Provided: Ye                                                                                                                        | No If yes, name and license number of AOWE/PE: Steve Bristow # 10012E                                |
| Facility Type: SFD                                                                                                                                            |                                                                                                      |
| Number of bedrooms: $3$ Number of                                                                                                                             | of Occupants: 6 Other:                                                                               |
| ■ New Expansion                                                                                                                                               | Repair System Relocation Change of Use                                                               |
| Basement? Yes                                                                                                                                                 | No Basement Fixtures?                                                                                |
| Crawl Space? Yes                                                                                                                                              | No Slab Foundation?    Yes    No                                                                     |
| Type of Wastewater System* Ilb                                                                                                                                | (Initial) <u>Ilb</u> (Repair)                                                                        |
|                                                                                                                                                               | proposed wastewater system types in accordance with Rule .1301 Table XXXII                           |
| Design Daily Flow: 360 GPI                                                                                                                                    | Wastewater Strength: Domestic High Strength Industrial Process WW                                    |
| Session Law 2014-120 Section 53, Engine (if yes, please provide engineering docum                                                                             | ering Design Utilizing Low-flow Fixtures and Low-flow Technologies?   Yes  No  entation)             |
| Effluent Standard:   DSE HSE                                                                                                                                  | □ NSF/ANSI 40 □ TS-I □ TS-II □ RCW                                                                   |
| Type of Water Supply: Private well                                                                                                                            | ☐ Public well ☐ Shared well ■ Municipal Supply ☐ Spring ☐ Other:                                     |
| Installation Requirements/Conditions                                                                                                                          |                                                                                                      |
| Septic Tank Size: 1060 gallons T                                                                                                                              | otal Trench/Bed Length: 344feet Trench/Bed Spacing: 9 feet on center                                 |
| Trench/Bed Width: 36 inches LT                                                                                                                                | AR:                                                                                                  |
| Soil Cover: 6/10 inches Slope Corre                                                                                                                           | cted Maximum Trench/Bed Depth‡: 22 inches * Measured on the downhill side of the trench              |
| Pump Tank Size (if applicable):                                                                                                                               | _ gallons Requires more than 1 pump? ☐ Yes ■ No                                                      |
| Pump Requirements: ft. TDH vs                                                                                                                                 | GPM Grease Trap Size (if applicable): gallons                                                        |
| Distribution Method: Serial D-F                                                                                                                               | Box or Parallel Pressure Manifold(s) LPP Other:                                                      |
| Artificial Drainage Required: Yes No                                                                                                                          | If yes, please specify details:                                                                      |
| Legal Agreements (If the answer is "Yes"                                                                                                                      | to any type of legal agreements, please attach a copy of the agreement.)                             |
| Multi-party Agreement Required [.0204(g                                                                                                                       | )]: ☐ Yes ■ No Declaration of Restrictive Covenants: ☐ Yes ■ No                                      |
| Easement, Right-of-Way, or Encroachmer                                                                                                                        | at Agreement Required [.0301(b)]: ☐ Yes ■ No                                                         |
| Management Entity Required: Yes [                                                                                                                             | No Minimum O&M Requirements:                                                                         |
| Permit conditions: Installer- Call to arrange an at site meeting to Chamber product specified for inatallation- ho Any State approved ST that supports 360gpd | owever, EZ product can be a direct repacement if needed.                                             |
| The requirements of 15A NCAC 195 are i                                                                                                                        | ncornorated by reference into this permit and shall be met. Systems shall be installed in accordance |