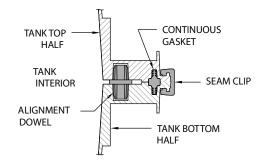

|
|-----------------------|-------------------|
| Working Capacity      | 1094 gal (4141 L) |
| Total Capacity        | 1287 gal (4872 L) |
| Airspace              | 16.5%             |
| Length                | 127" (3226 mm)    |
| Width                 | 62.2" (1580 mm)   |
| Length-to-Width Ratio | 2.3 to 1          |
| Height                | 54.7" (1389 mm)   |
| Liquid Level          | 44" (1118 mm)     |
| Invert Drop           | 3" (76 mm)        |
| Fiberglass Supports   | 2                 |
| Compartments          | 1 or 2            |
| Maximum Burial Depth  | 48" (1219 mm)     |
| Minimum Burial Depth  | 6" (152 mm)       |
| Maximum Pipe Diameter | 6" (152 mm)       |
| Weight                | 320 lbs (145 kg)  |



### **TOP VIEW**



### **END VIEW**



### **SIDE VIEW**



### **MID-HEIGHT SEAM SECTION**



4 Business Park Road P.O. Box 768 Old Saybrook, CT 06475 860-577-7000 • Fax 860-577-7001 1-800-221-4436 www.infiltratorswater.com

U.S. Patents: 4,759,661; 5,017,041; 5,156,488; 5,336,017; 5,401,116; 5,401,459; 5,511,903; 5,716,163; 5,588,778; 5,839,844 Canadian Patents: 1,329,959; 2,004,564 Other patents pending. Infiltrator, Equalizer, Quick4, and SideWinder are registered trademarks of Infiltrator Water Technologies. Infiltrator is a registered trademark in France. Infiltrator Water Technologies is a registered trademark in Mexico. Contour, MicroLeaching, PolyTuff, ChamberSpacer, MultiPort, PosiLock, QuickCut, QuickPlay, SnapLock and StraightLock are trademarks of Infiltrator Water Technologies. PolyLok, Inc. TUF-TITE is a registered trademark of TUF