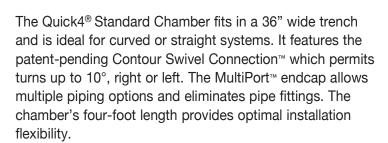

4. Insert the PL-68 filter into tee.
- 5. Replace and secure the septic tank cover.

### PL-68 Maintenance:

The PL-68 Effluent Filter will operate efficiently for several years under normal conditions before requiring cleaning. It is recommended that the filter be cleaned every time the tank is pumped, or at least every three years.

- 1. Do not use plumbing when filter is removed.
- 2. Pull PL-68 out of the tee.
- 3. Hose off filter over the septic tank. Make sure all solids fall back into septic tank.
- 4. Insert filter back into tee/housing.

### **Related Products:**

PL-68 Filter Concrete Baffle Extend & Lok<sup>TM</sup>



Extend & Lok™ Easily installs into existing tanks.



to 110mm Pipe

to SDR 35







# The Quick4® Standard Chamber



# Quick4 Standard with MultiPort EndCap



# **Chamber Benefits:**

- Advanced contouring connections swivel up to 10°, right or left
- Latching mechanism allows for quick installation
- · Four-foot chambers are easy to handle and install
- The Quick4 Standard Chamber supports wheel loads of 16,000 lbs/axle with only 12" of cover
- Certified by the International Association of Plumbing and Mechanical Officials (IAPMO)



# **MultiPort Endcap Benefits:**

- · Tear-out seals on inlet ports provide a tight fit to the pipe
- Eight molded-in inlets/outlets allow for maximum piping flexibility
- · Eliminates pipe fittings
- Fits on either end of the Quick4 Standard Chamber



# M

# Quick4® Series

Because installations are faster with Quick4 chambers, you save on heavy equipment operation and labor.

| APPROVED in |  |
|-------------|