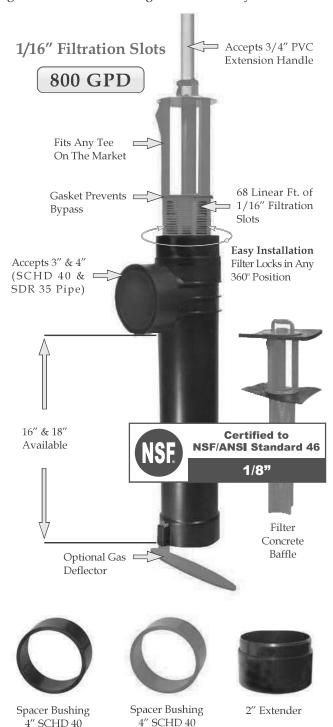

.
- 3. Glue the filter housing to the outlet pipe, or use a Polylok Extend & Lok if not enough pipe exists.
- 4. Insert the PL-68 filter into tee.
- 5. Replace and secure the septic tank cover.

### PL-68 Maintenance:

The PL-68 Effluent Filter will operate efficiently for several years under normal conditions before requiring cleaning. It is recommended that the filter be cleaned every time the tank is pumped, or at least every three years.

- 1. Do not use plumbing when filter is removed.
- 2. Pull PL-68 out of the tee.
- 3. Hose off filter over the septic tank. Make sure all solids fall back into septic tank.
- 4. Insert filter back into tee/housing.

### **Related Products:**

PL-68 Filter Concrete Baffle Extend & Lok<sup>TM</sup>



Extend & Lok™ Easily installs into existing tanks.



to 110mm Pipe

to SDR 35







# The Quick4® Standard Chamber



# Quick4 Standard with MultiPort EndCap



# **Chamber Benefits:**

- Advanced contouring connections swivel up to 10°, right or left
- Latching mechanism allows for quick installation
- · Four-foot chambers are easy to handle and install
- The Quick4 Standard Chamber supports wheel loads of 16,000 lbs/axle with only 12" of cover
- Certified by the International Association of Plumbing and Mechanical Officials (IAPMO)



# **MultiPort Endcap Benefits:**

- · Tear-out seals on inlet ports provide a tight fit to the pipe
- Eight molded-in inlets/outlets allow for maximum piping flexibility
- · Eliminates pipe fittings
- Fits on either end of the Quick4 Standard Chamber



# M

# Quick4® Series

Because installations are fast