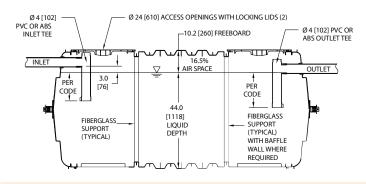

# CONSTRUCTION AUTHORIZATION FOR G.S. 130A-335(a2)

| County: Harnett                                                                                                                                               | Pre-Construction Conference Required: Yes ■ No □                                                     |
|---------------------------------------------------------------------------------------------------------------------------------------------------------------|------------------------------------------------------------------------------------------------------|
| PIN/Lot Identifier: 9681-40-9096                                                                                                                              |                                                                                                      |
| Issued To: Smith Douglas Home                                                                                                                                 | PS .                                                                                                 |
| Property Location: 157 MILDRED                                                                                                                                | PLACE BROADWAY NC 27505                                                                              |
| AOWE/PE Plans/Evaluations Provided: Ye                                                                                                                        | No If yes, name and license number of AOWE/PE: Steve Bristow # 10012E                                |
| Facility Type: SFD                                                                                                                                            |                                                                                                      |
| Number of bedrooms: $3$ Number of                                                                                                                             | of Occupants: 6 Other:                                                                               |
| ■ New Expansion                                                                                                                                               | Repair System Relocation Change of Use                                                               |
| Basement? Yes                                                                                                                                                 | No Basement Fixtures?                                                                                |
| Crawl Space? Yes                                                                                                                                              | No Slab Foundation?    Yes    No                                                                     |
| Type of Wastewater System* Ilb                                                                                                                                | (Initial) <u>Ilb</u> (Repair)                                                                        |
|                                                                                                                                                               | proposed wastewater system types in accordance with Rule .1301 Table XXXII                           |
| Design Daily Flow: 360 GPI                                                                                                                                    | Wastewater Strength: Domestic High Strength Industrial Process WW                                    |
| Session Law 2014-120 Section 53, Engine (if yes, please provide engineering docum                                                                             | ering Design Utilizing Low-flow Fixtures and Low-flow Technologies?   Yes  No  entation)             |
| Effluent Standard:   DSE HSE                                                                                                                                  | □ NSF/ANSI 40 □ TS-I □ TS-II □ RCW                                                                   |
| Type of Water Supply: Private well                                                                                                                            | ☐ Public well ☐ Shared well ■ Municipal Supply ☐ Spring ☐ Other:                                     |
| Installation Requirements/Conditions                                                                                                                          |                                                                                                      |
| Septic Tank Size: 1060 gallons T                                                                                                                              | otal Trench/Bed Length: 344feet Trench/Bed Spacing: 9 feet on center                                 |
| Trench/Bed Width: 36 inches LT                                                                                                                                | AR:                                                                                                  |
| Soil Cover: 6/10 inches Slope Corre                                                                                                                           | cted Maximum Trench/Bed Depth‡: 22 inches * Measured on the downhill side of the trench              |
| Pump Tank Size (if applicable):                                                                                                                               | _ gallons Requires more than 1 pump? ☐ Yes ■ No                                                      |
| Pump Requirements: ft. TDH vs                                                                                                                                 | GPM Grease Trap Size (if applicable): gallons                                                        |
| Distribution Method: Serial D-F                                                                                                                               | Box or Parallel Pressure Manifold(s) LPP Other:                                                      |
| Artificial Drainage Required: Yes No                                                                                                                          | If yes, please specify details:                                                                      |
| Legal Agreements (If the answer is "Yes"                                                                                                                      | to any type of legal agreements, please attach a copy of the agreement.)                             |
| Multi-party Agreement Required [.0204(g                                                                                                                       | )]: ☐ Yes ■ No Declaration of Restrictive Covenants: ☐ Yes ■ No                                      |
| Easement, Right-of-Way, or Encroachmer                                                                                                                        | at Agreement Required [.0301(b)]: ☐ Yes ■ No                                                         |
| Management Entity Required: Yes [                                                                                                                             | No Minimum O&M Requirements:                                                                         |
| Permit conditions: Installer- Call to arrange an at site meeting to Chamber product specified for inatallation- ho Any State approved ST that supports 360gpd | owever, EZ product can be a direct repacement if needed.                                             |
| The requirements of 15A NCAC 195 are i                                                                                                                        | ncornorated by reference into this permit and shall be met. Systems shall be installed in accordance |