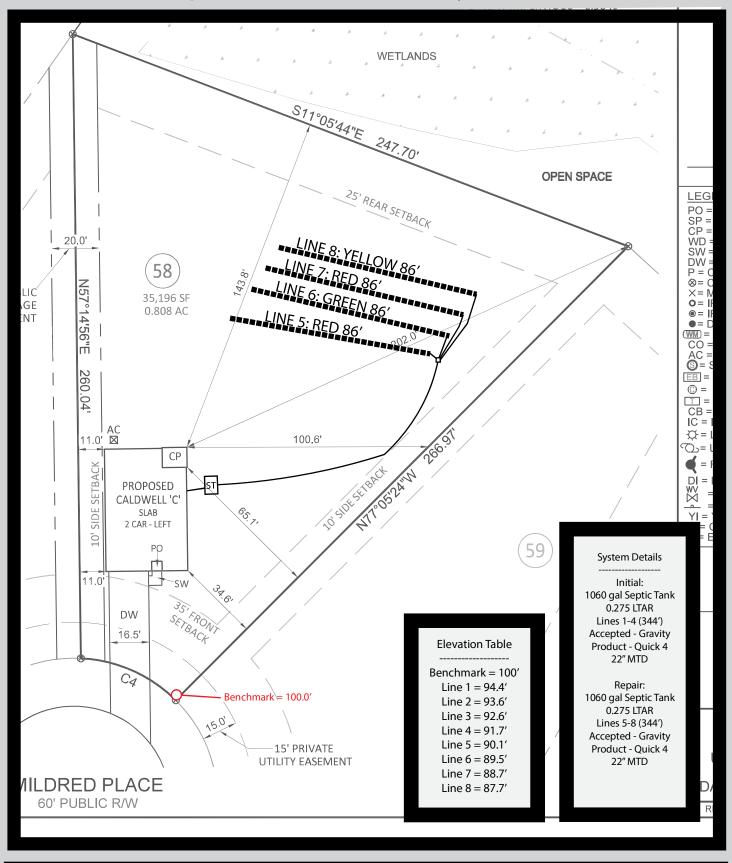

AOWE/PE Print Name:

Steve Bristow 10012E

AOWE/PE Signature:

Date: 4/23/25

This AOWE/PE submittal is pursuant to and meets the requirements of G.S. 130A-335(a2) and (a5).

\*See attached site sketch\*

| AOWE/PE Print Name: Steve Bristow 10012E |  |
|------------------------------------------|--|
| AOWE/PE Signature: Date: 4/23/25         |  |