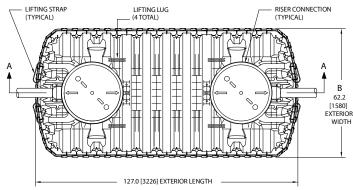

# CONSTRUCTION AUTHORIZATION FOR G.S. 130A-335(a2)

| County: Harnett                                                                                                                                               | Pre-Construction Conference Required: Yes ■ No □                                                     |
|---------------------------------------------------------------------------------------------------------------------------------------------------------------|------------------------------------------------------------------------------------------------------|
| PIN/Lot Identifier: 9681-40-9096                                                                                                                              |                                                                                                      |
| Issued To: Smith Douglas Home                                                                                                                                 | PS .                                                                                                 |
| Property Location: 157 MILDRED                                                                                                                                | PLACE BROADWAY NC 27505                                                                              |
| AOWE/PE Plans/Evaluations Provided: Ye                                                                                                                        | No If yes, name and license number of AOWE/PE: Steve Bristow # 10012E                                |
| Facility Type: SFD                                                                                                                                            |                                                                                                      |
| Number of bedrooms: $3$ Number of                                                                                                                             | of Occupants: 6 Other:                                                                               |
| ■ New Expansion                                                                                                                                               | Repair System Relocation Change of Use                                                               |
| Basement? Yes                                                                                                                                                 | No Basement Fixtures?                                                                                |
| Crawl Space? Yes                                                                                                                                              | No Slab Foundation?    Yes    No                                                                     |
| Type of Wastewater System* Ilb                                                                                                                                | (Initial) <u>Ilb</u> (Repair)                                                                        |
|                                                                                                                                                               | proposed wastewater system types in accordance with Rule .1301 Table XXXII                           |
| Design Daily Flow: 360 GPI                                                                                                                                    | Wastewater Strength: Domestic High Strength Industrial Process WW                                    |
| Session Law 2014-120 Section 53, Engine (if yes, please provide engineering docum                                                                             | ering Design Utilizing Low-flow Fixtures and Low-flow Technologies?   Yes  No  entation)             |
| Effluent Standard:   DSE HSE                                                                                                                                  | □ NSF/ANSI 40 □ TS-I □ TS-II □ RCW                                                                   |
| Type of Water Supply: Private well                                                                                                                            | ☐ Public well ☐ Shared well ■ Municipal Supply ☐ Spring ☐ Other:                                     |
| Installation Requirements/Conditions                                                                                                                          |                                                                                                      |
| Septic Tank Size: 1060 gallons T                                                                                                                              | otal Trench/Bed Length: 344feet Trench/Bed Spacing: 9 feet on center                                 |
| Trench/Bed Width: 36 inches LT                                                                                                                                | AR:                                                                                                  |
| Soil Cover: 6/10 inches Slope Corre                                                                                                                           | cted Maximum Trench/Bed Depth‡: 22 inches * Measured on the downhill side of the trench              |
| Pump Tank Size (if applicable):                                                                                                                               | _ gallons Requires more than 1 pump? ☐ Yes ■ No                                                      |
| Pump Requirements: ft. TDH vs                                                                                                                                 | GPM Grease Trap Size (if applicable): gallons                                                        |
| Distribution Method: Serial D-F                                                                                                                               | Box or Parallel Pressure Manifold(s) LPP Other:                                                      |
| Artificial Drainage Required: Yes No                                                                                                                          | If yes, please specify details:                                                                      |
| Legal Agreements (If the answer is "Yes"                                                                                                                      | to any type of legal agreements, please attach a copy of the agreement.)                             |
| Multi-party Agreement Required [.0204(g                                                                                                                       | )]: ☐ Yes ■ No Declaration of Restrictive Covenants: ☐ Yes ■ No                                      |
| Easement, Right-of-Way, or Encroachmer                                                                                                                        | at Agreement Required [.0301(b)]: ☐ Yes ■ No                                                         |
| Management Entity Required: Yes [                                                                                                                             | No Minimum O&M Requirements:                                                                         |
| Permit conditions: Installer- Call to arrange an at site meeting to Chamber product specified for inatallation- ho Any State approved ST that supports 360gpd | owever, EZ product can be a direct repacement if needed.                                             |
| The requirements of 15A NCAC 195 are i                                                                                                                        | ncornorated by reference into this permit and shall be met. Systems shall be installed in accordance |