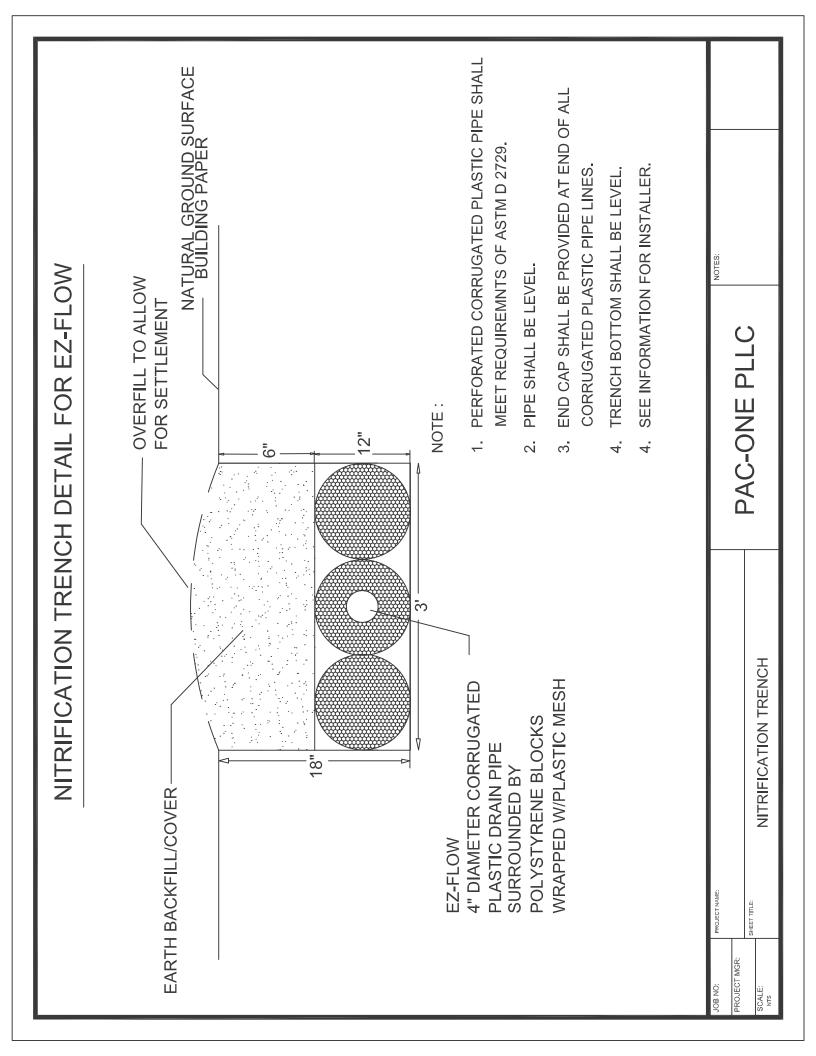

ng to the outlet pipe, or use a Polylok Extend & Lok if not enough pipe exists.
- 4. Insert the PL-68 filter into tee.
- 5. Replace and secure the septic tank cover.

### PL-68 Maintenance:

The PL-68 Effluent Filter will operate efficiently for several years under normal conditions before requiring cleaning. It is recommended that the filter be cleaned every time the tank is pumped, or at least every three years.

- 1. Do not use plumbing when filter is removed.
- 2. Pull PL-68 out of the tee.
- 3. Hose off filter over the septic tank. Make sure all solids fall back into septic tank.
- 4. Insert filter back into tee/housing.

### **Related Products:**

PL-68 Filter Concrete Baffle Extend & Lok<sup>TM</sup>



Extend & Lok™ Easily installs into existing tanks.



to 110mm Pipe

to SDR 35







# The Quick4® Standard Chamber



# Quick4 Standard with MultiPort EndCap



# **Chamber Benefits:**

- Advanced contouring connections swivel up to 10°, right or left
- Latching mechanism allows for quick installation
- · Four-foot chambers are easy to handle and install
- The Quick4 Standard Chamber supports wheel loads of 16,000 lbs/axle with only 12" of cover
- Certified by the International Association of Plumbing and Mechanical Officials (IAPMO)



# **MultiPort Endcap Benefits:**

- · Tear-out seals on inlet ports provide a tight fit to the pipe
- Eight molded-in inlets/outlets allow for maximum piping flexibility
- · Eliminates pipe fittings
- Fits on either end of the Quick4 Standard Chamber



# M

# Quick4® Series

Because installations are faster with Quick4 chambers, you