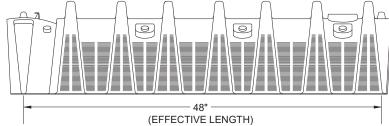

ivel up to 10°, right or left
- Latching mechanism allows for quick installation
- · Four-foot chambers are easy to handle and install
- The Quick4 Standard Chamber supports wheel loads of 16,000 lbs/axle with only 12" of cover
- Certified by the International Association of Plumbing and Mechanical Officials (IAPMO)



# **MultiPort Endcap Benefits:**

- · Tear-out seals on inlet ports provide a tight fit to the pipe
- Eight molded-in inlets/outlets allow for maximum piping flexibility
- · Eliminates pipe fittings
- Fits on either end of the Quick4 Standard Chamber



# M

# Quick4® Series

Because installations are faster with Quick4 chambers, you save on heavy equipment operation and labor.

| APPROVED in |  |
|-------------|--|
|-------------|--|



### **Ouick4 Standard Chamber**







### MultiPort EndCap







# **Typical Trench View** -



| Quick4® Standard Chamber Specifications             |                |  |
|-----------------------------------------------------|----------------|--|
| Size 34"W x 53"L x 12"H (864 mm x 1346 mm x 305 mm) |                |  |
| Effective Length 48" (1219 mm)                      |                |  |
| Louver Height                                       | 8" (203 mm)    |  |
| Storage Capacity                                    | 43 gal (163 L) |  |
| Invert Height 8" (203 mm)                           |                |  |



© 2016 Infiltrator Water Technologies, LLC. All rights reserved. Printed in U.S.A

4 Business Park Road P.O. Box 768 Old Saybrook, CT 06475 860-577-7000 • Fax 860-577-7001 1-800-221-4436 www.infiltratorwa