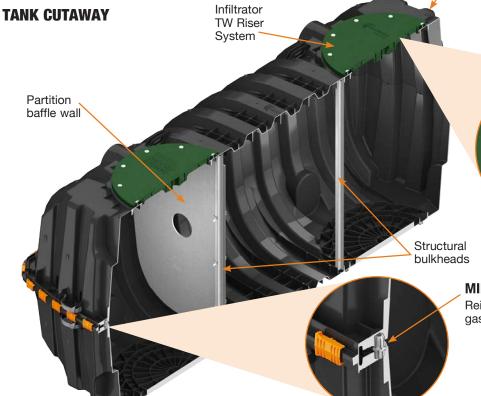

# CONSTRUCTION AUTHORIZATION FOR G.S. 130A-335(a2)

| County: Harnett                                                                                                                                               | Pre-Construction Conference Required: Yes ■ No □                                                     |
|---------------------------------------------------------------------------------------------------------------------------------------------------------------|------------------------------------------------------------------------------------------------------|
| PIN/Lot Identifier: 9681-40-9096                                                                                                                              |                                                                                                      |
| Issued To: Smith Douglas Home                                                                                                                                 | PS .                                                                                                 |
| Property Location: 157 MILDRED                                                                                                                                | PLACE BROADWAY NC 27505                                                                              |
| AOWE/PE Plans/Evaluations Provided: Ye                                                                                                                        | No If yes, name and license number of AOWE/PE: Steve Bristow # 10012E                                |
| Facility Type: SFD                                                                                                                                            |                                                                                                      |
| Number of bedrooms: $3$ Number of                                                                                                                             | of Occupants: 6 Other:                                                                               |
| ■ New Expansion                                                                                                                                               | Repair System Relocation Change of Use                                                               |
| Basement? Yes                                                                                                                                                 | No Basement Fixtures?                                                                                |
| Crawl Space? Yes                                                                                                                                              | No Slab Foundation?    Yes    No                                                                     |
| Type of Wastewater System* Ilb                                                                                                                                | (Initial) <u>Ilb</u> (Repair)                                                                        |
|                                                                                                                                                               | proposed wastewater system types in accordance with Rule .1301 Table XXXII                           |
| Design Daily Flow: 360 GPI                                                                                                                                    | Wastewater Strength: Domestic High Strength Industrial Process WW                                    |
| Session Law 2014-120 Section 53, Engine (if yes, please provide engineering docum                                                                             | ering Design Utilizing Low-flow Fixtures and Low-flow Technologies?   Yes  No  entation)             |
| Effluent Standard:   DSE HSE                                                                                                                                  | □ NSF/ANSI 40 □ TS-I □ TS-II □ RCW                                                                   |
| Type of Water Supply: Private well                                                                                                                            | ☐ Public well ☐ Shared well ■ Municipal Supply ☐ Spring ☐ Other:                                     |
| Installation Requirements/Conditions                                                                                                                          |                                                                                                      |
| Septic Tank Size: 1060 gallons T                                                                                                                              | otal Trench/Bed Length: 344feet Trench/Bed Spacing: 9 feet on center                                 |
| Trench/Bed Width: 36 inches LT                                                                                                                                | AR:                                                                                                  |
| Soil Cover: 6/10 inches Slope Corre                                                                                                                           | cted Maximum Trench/Bed Depth‡: 22 inches * Measured on the downhill side of the trench              |
| Pump Tank Size (if applicable):                                                                                                                               | _ gallons Requires more than 1 pump? ☐ Yes ■ No                                                      |
| Pump Requirements: ft. TDH vs                                                                                                                                 | GPM Grease Trap Size (if applicable): gallons                                                        |
| Distribution Method: Serial D-F                                                                                                                               | Box or Parallel Pressure Manifold(s) LPP Other:                                                      |
| Artificial Drainage Required: Yes No                                                                                                                          | If yes, please specify details:                                                                      |
| Legal Agreements (If the answer is "Yes"                                                                                                                      | to any type of legal agreements, please attach a copy of the agreement.)                             |
| Multi-party Agreement Required [.0204(g                                                                                                                       | )]: ☐ Yes ■ No Declaration of Restrictive Covenants: ☐ Yes ■ No                                      |
| Easement, Right-of-Way, or Encroachmer                                                                                                                        | at Agreement Required [.0301(b)]: ☐ Yes ■ No                                                         |
| Management Entity Required: Yes [                                                                                                                             | No Minimum O&M Requirements:                                                                         |
| Permit conditions: Installer- Call to arrange an at site meeting to Chamber product specified for inatallation- ho Any State approved ST that supports 360gpd | owever, EZ product can be a direct repacement if needed.                                             |
| The requirements of 15A NCAC 195 are i                                                                                                                        | ncornorated by reference into this permit and shall be met. Systems shall be installed in accordance |