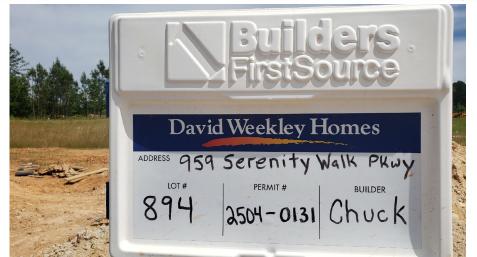

Reference: Engineering Services Serenity – Lot 894 Permit #2504-0131 959 Serentiy Walk Parkway Fuquay Varina, NC 27526 TE&D Project No.: 2501-020394

To Whom It May Concern:

As requested by the client, a representative of Tyndall Engineering & Design, PA (TE&D) was on-site to observe the following items: