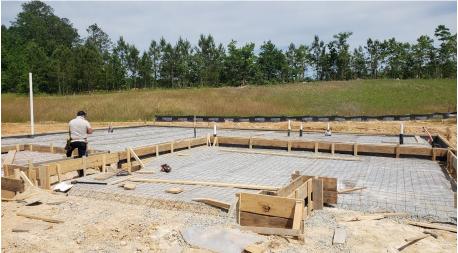

- The materials/condition of the monoslab foundation bearing soils were visually observed, qualitatively probed, and subjected to Static Cone Penetrometer (SCP) testing. Based on our observations and analysis, the in-situ soils were noted as being adequate to support the anticipated loading conditions (2000 PSF) provided that the footing soils have not been exposed to inclement weather after our visit.
- 2) The existing excavated monolithic slab footing was visually observed with regards to compliance with the project plans and applicable provisions of the 2018 North Carolina Residential Building Code. Based on our visual observations and analysis, the existing footings and slab were prepared in general accordance with the project plans and applicable provisions of the 2018 North Carolina Residential Building Code.