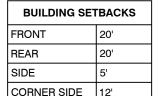

| BUILDING SETBACKS |     |  |  |  |
|-------------------|-----|--|--|--|
| FRONT             | 20' |  |  |  |
| REAR              | 20' |  |  |  |
| SIDE              | 5'  |  |  |  |
| CORNER SIDE       | 12' |  |  |  |