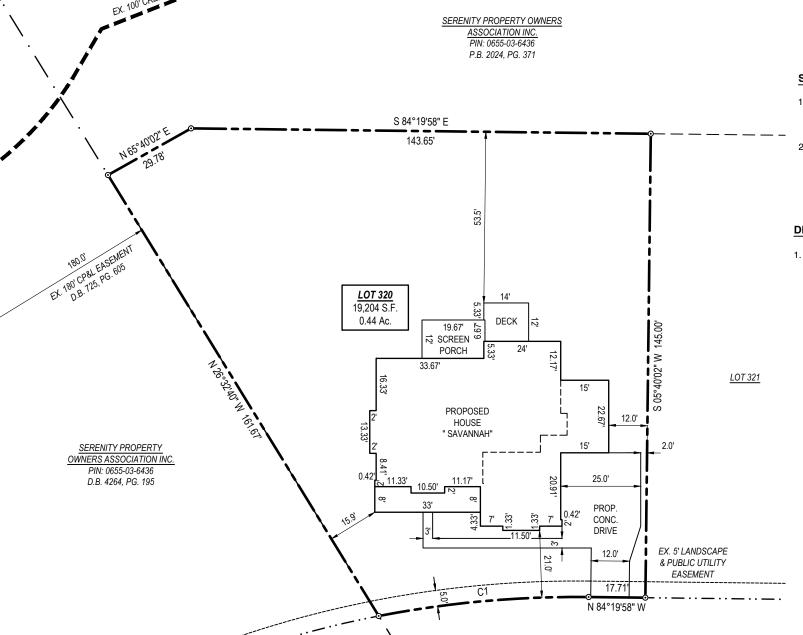

| IMPERVIOUS AREAS (S.F.) |      |  |  |
|-------------------------|------|--|--|
| HOUSE                   | 3631 |  |  |
| DECK 50%                | 83   |  |  |
| DRIVE/WALK              | 1075 |  |  |
| TOTAL                   | 4789 |  |  |
| MAX                     | 4900 |  |  |

| BUILDING SETBACKS |     |  |  |  |
|-------------------|-----|--|--|--|
| FRONT             | 20' |  |  |  |
| REAR              | 20' |  |  |  |
| SIDE              | 5'  |  |  |  |
| CORNER SIDE       | 12' |  |  |  |

B.M. 2024, PGS. 141-145

## **SURVEY NOTES:**

- 1. All easements, right-of-way's, buffers, setbacks and adjoiners, etc., referenced from Book of Maps 2024, Pages 141-145 unless otherwise noted.
- 2. Surveyor has made no investigation or independent search for easements of record, encumbrances, restrictive covenants, ownership title evidence or any other facts that an accurate and current title search may disclose.

## **DEVELOPMENT NOTES:**

1. SETBACK VERIFICATION SURVEYS SHALL BE REQUIRED FOR ALL LOTS (REF. D.B. 4149, PG. 226)

## **LEGEND**

Ex. property corner Set property corner Calculated point W Water Meter 0 Sanitary Sewer Cleanout Power Pedestal Telephone Pedestal Cable Pedestal Gas Meter AC Condenser Book of Maps Deed Book Page Square Feet Acres —x— —sp— Fence Storm drain pipe

**INSPIRATION WAY** 50' PUBLIC RIGHT OF WAY & UTILITY

| CURVE TABLE |       |         |        |        |               |  |  |
|-------------|-------|---------|--------|--------|---------------|--|--|
|             | CURVE | RADIUS  | LENGTH | CHORD  | BEARING       |  |  |
|             | C1    | 325.00' | 66.00' | 65.89' | S 89°50'58" W |  |  |

**PRELIMINARY** FOR BUILDING PERMIT **PURPOSES ONLY** 

SITE PLAN **REVISIONS** DATE: 03/03/25 JOB #: 22243 SHEET SIZE: 11x17 LOT 320 - SERENITY PHASE 2B **FUQUAY-VARINA** HARNETT COUNTY, NORTH CAROLINA

SCALE: 1" = 30

SITE PLAN