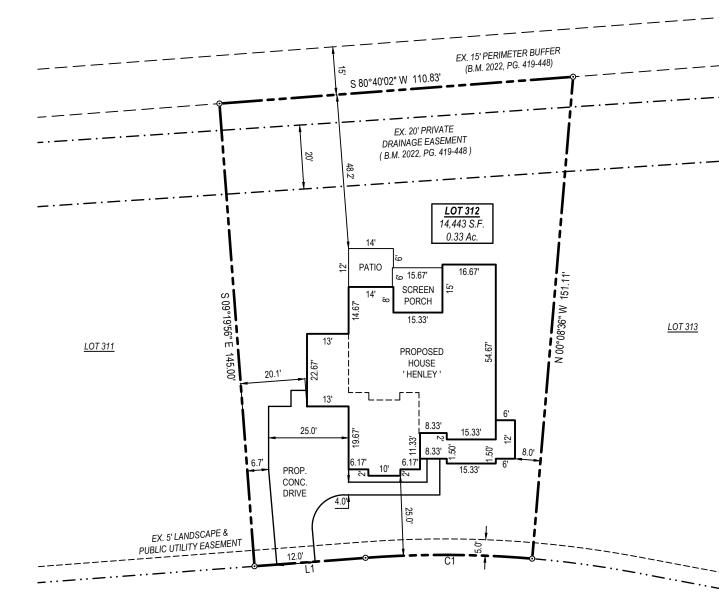

| SITE DATA      |                         |
|----------------|-------------------------|
| CURRENT OWNER  | ICG HOMES LLC           |
| SITE ADDRESS   | 217 INSPIRATION WAY     |
| PIN            | 0655-02-6986            |
| PLAT REFERENCE | B.M. 2024, PGS. 141-145 |
| LOT SIZE       | 0.33 ACRES              |
| ZONING         | RA-40                   |

| IMPERVIOUS AREA (S.F.) |      |  |
|------------------------|------|--|
| HOUSE                  | 3163 |  |
| DRIVE/WALK             | 1141 |  |
| PATIO                  | 166  |  |
| TOTAL                  | 4470 |  |
| MAX                    | 4600 |  |

|  | BUILDING SETBACKS |     |  |
|--|-------------------|-----|--|
|  | FRONT             | 20' |  |
|  | REAR              | 20' |  |
|  | SIDE              | 5'  |  |
|  | CORNER SIDE       | 12' |  |
|  |                   |     |  |

INSPIRATION WAY

50' PUBLIC RIGHT OF WAY & UTILITY

|      | LINE TABLE    |          |  |
|------|---------------|----------|--|
| LINE | BEARING       | DISTANCE |  |
| L1   | N 80°39'53" E | 34.79'   |  |

| CURVE TABLE |         |        |        |               |
|-------------|---------|--------|--------|---------------|
| CURVE       | RADIUS  | LENGTH | CHORD  | BEARING       |
| C1          | 324.99' | 52.13' | 52.08' | N 85°15'47" E |

PRELIMINARY FOR BUILDING PERMIT PURPOSES ONLY

THE PURPOSE OF THIS PLAN IS FOR PERMITTING PURPOSES ONLY AND SHOULD NOT BE CONSIDERED AS A CERTIFIED BOUNDARY SURVEY.

| SITE | PLAN |  |
|------|------|--|
| -    |      |  |

## SURVEY NOTES:

- All easements, right-of-way's, buffers, setbacks and adjoiners, etc., referenced from Book of Maps 2024, Page 141 unless otherwise noted.
- Surveyor has made no investigation or independent search for easements of record, encumbrances, restrictive covenants, ownership title evidence or any other facts that an accurate and current title search may disclose.

## **DEVELOPMENT NOTES:**

1. SETBACK VERIFICATION SURVEYS SHALL BE REQUIRED FOR ALL LOTS (REF. D.B. 4149, PG. 226)

## LEGEND

| Ex. property corner                                                                                                                                                        |
|----------------------------------------------------------------------------------------------------------------------------------------------------------------------------|
| Set property corner                                                                                                                                                        |
| Calculated point                                                                                                                                                           |
| Water Meter                                                                                                                                                                |
| Sanitary Sewer Cleanout                                                                                                                                                    |
| Sanitary Sewer Manhole                                                                                                                                                     |
| Power Pedestal                                                                                                                                                             |
| Power Pole                                                                                                                                                                 |
| Telephone Pedestal                                                                                                                                                         |
| Cable Pedestal                                                                                                                                                             |
| Gas Meter                                                                                                                                                                  |
| AC Condenser                                                                                                                                                               |
| Book of Maps<br>Deed Book<br>Page<br>Square Feet<br>Acres<br>Fence<br>Water pipe<br>Sanitary sewer pipe<br>Storm drain pipe<br>Overhead utility<br>Public Utility Easement |
|                                                                                                                                                                            |