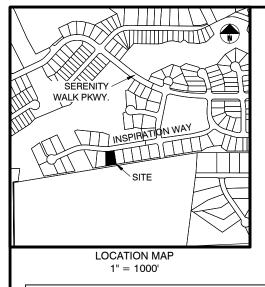

SERENITY PHASE 2B, LOT 312 FUQUAY-VARINA HARNETT COUNTY, NORTH CAROLINA

| REVISIONS |
|-----------|
|           |
|           |
|           |
|           |
|           |
|           |