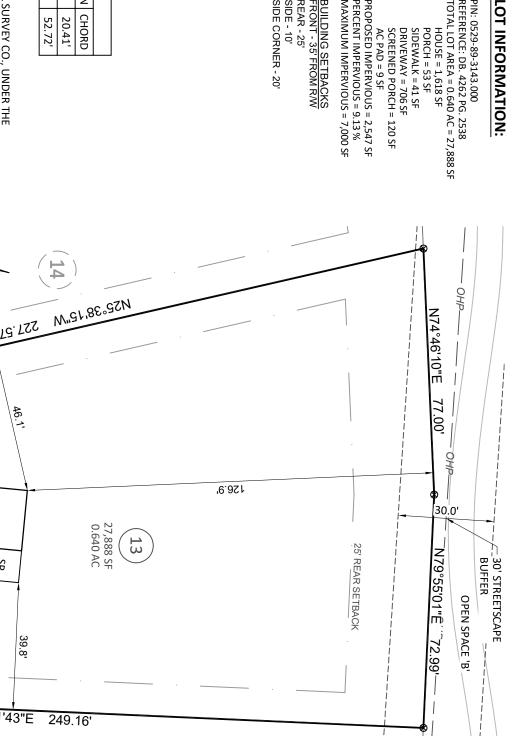

The LSS evaluation is being submitted pursuant to and meets the requirements of G.S. 130A-335(a2).

\*See attached site sketch\*

\*See attached site sketch\*

| Permit #: |  |
|-----------|--|
|-----------|--|