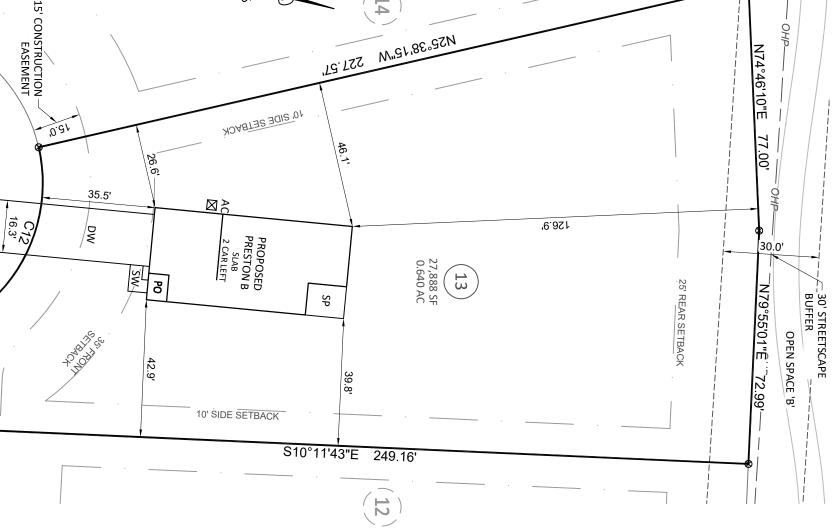

The LSS evaluation is being submitted pursuant to and meets the requirements of G.S. 130A-335(a2).

\*See attached site sketch\*

\*See attached site sketch\*

| Permit #: |  |
|-----------|--|
|-----------|--|