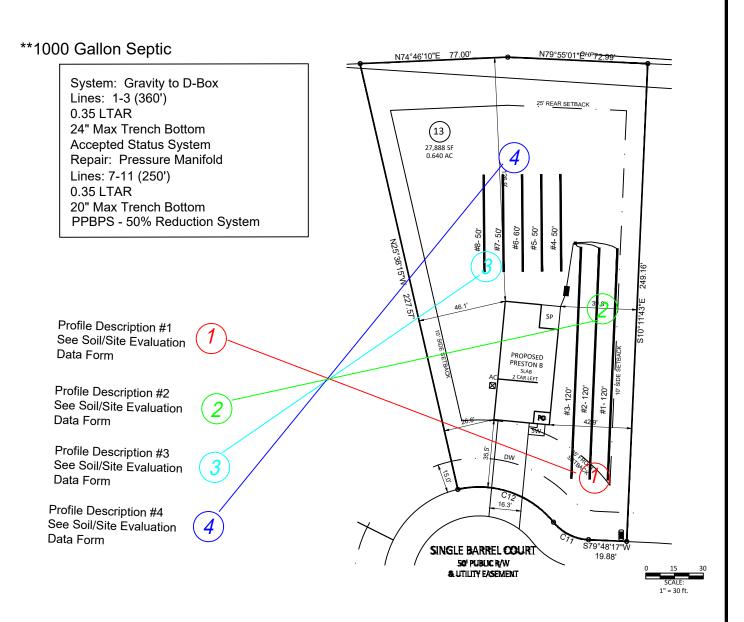

The LSS evaluation is being submitted pursuant to and meets the requirements of G.S. 130A-335(a2).

\*See attached site sketch\*

\*See attached site sketch\*

| Permit #: |  |
|-----------|--|
|-----------|--|

This AOWE/PE submittal is pursuant to and meets the requirements of G.S. 130A-335(a2) and (a5).

\*See attached site sketch\*

| Permit #: |
|-----------|
|-----------|