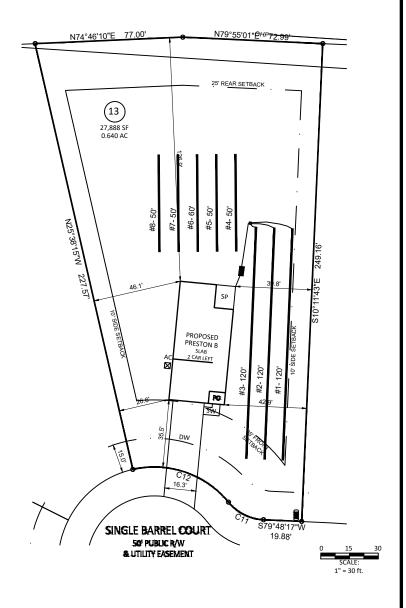

The LSS evaluation is being submitted pursuant to and meets the requirements of G.S. 130A-335(a2).

\*See attached site sketch\*

\*See attached site sketch\*

| Permit #: |  |
|-----------|--|
|-----------|--|

This AOWE/PE submittal is pursuant to and meets the requirements of G.S. 130A-335(a2) and (a5).

\*See attached site sketch\*

| Permit #: |
|-----------|
|-----------|