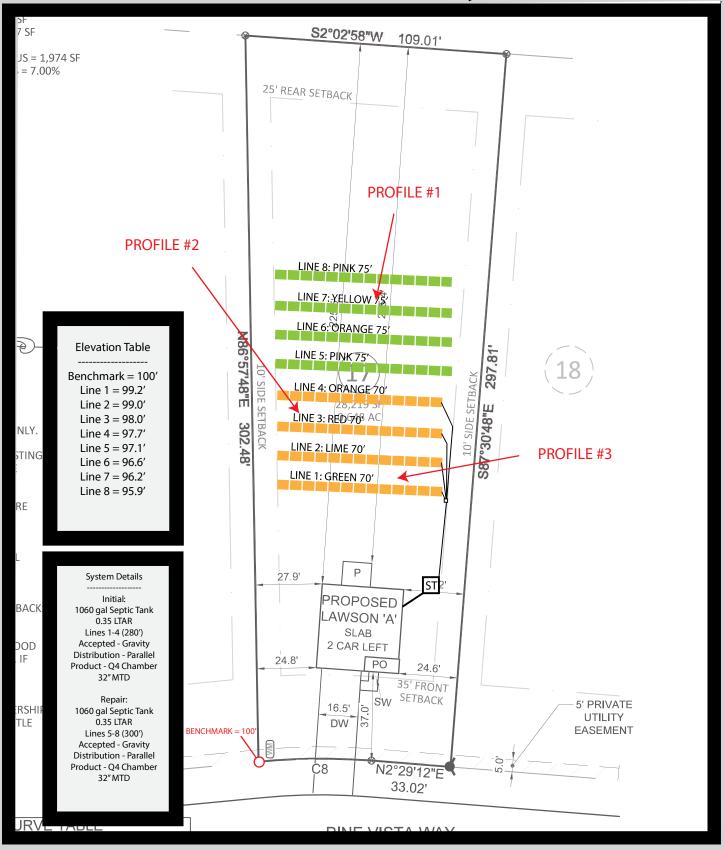

\*See attached site sketch\*

| Permit/File #: |
|----------------|
|----------------|

AOWE/PE Print Name:

Steve Bristow 10012E

AOWE/PE Signature:

Date: 4/3/25

This AOWE/PE submittal is pursuant to and meets the requirements of G.S. 130A-335(a2) and (a5).

\*See attached site sketch\*

| AOWE/PE Print Name: Steve Bristow 10012E |  |
|------------------------------------------|--|
| AOWE/PE Signature: Stem Fister           |  |
|                                          |  |