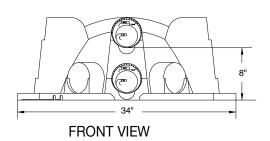

# CONSTRUCTION AUTHORIZATION FOR G.S. 130A-335(a2)

| County: Harnett                                                                                                                                                                       | Pre-Construction Conference Required: Yes ■ No □                                                |  |  |
|---------------------------------------------------------------------------------------------------------------------------------------------------------------------------------------|-------------------------------------------------------------------------------------------------|--|--|
| PIN/Lot Identifier: 9588-75-4470                                                                                                                                                      |                                                                                                 |  |  |
| Issued To: Smith Douglas Homes                                                                                                                                                        |                                                                                                 |  |  |
| Property Location: 27 PINE VISTA WA                                                                                                                                                   | Y SANFORD NC 27332                                                                              |  |  |
| AOWE/PE Plans/Evaluations Provided: Yes                                                                                                                                               | No If yes, name and license number of AOWE/PE: Steve Bristow # 10012E                           |  |  |
| Facility Type: SFD                                                                                                                                                                    |                                                                                                 |  |  |
| Number of bedrooms: $3$ Number of Occ                                                                                                                                                 | upants: 6 Other:                                                                                |  |  |
| ■ New                                                                                                                                                                                 | ir System Relocation Change of Use                                                              |  |  |
| Basement? ☐ Yes ■ No                                                                                                                                                                  | Basement Fixtures?                                                                              |  |  |
| Crawl Space? Yes • No                                                                                                                                                                 | Slab Foundation? ■ Yes                                                                          |  |  |
| Type of Wastewater System* Ilb                                                                                                                                                        | (Initial) <u>IIb</u> (Repair)                                                                   |  |  |
|                                                                                                                                                                                       | ed wastewater system types in accordance with Rule .1301 Table XXXII                            |  |  |
| Design Daily Flow: 360 GPD                                                                                                                                                            | Wastewater Strength: Domestic High Strength Industrial Process WW                               |  |  |
| Session Law 2014-120 Section 53, Engineering I<br>(if yes, please provide engineering documentati                                                                                     | Design Utilizing Low-flow Fixtures and Low-flow Technologies?                                   |  |  |
| Effluent Standard:   DSE HSE NS                                                                                                                                                       | F/ANSI 40 TS-I TS-II RCW                                                                        |  |  |
| Type of Water Supply: Private well Pu                                                                                                                                                 | blic well Shared well Municipal Supply Spring Other:                                            |  |  |
| Installation Requirements/Conditions                                                                                                                                                  |                                                                                                 |  |  |
| Septic Tank Size: 1060 gallons Total Tr                                                                                                                                               | ench/Bed Length: $346$ feet Trench/Bed Spacing: $9$ feet on center                              |  |  |
| Trench/Bed Width: 36 inches LTAR: _                                                                                                                                                   | gpd/ft <sup>2</sup> Usable Depth to LC (Initial) <sup>x</sup> : 48 xLimiting condition          |  |  |
| Soil Cover: 6 inches Slope Corrected Maximum Trench/Bed Depth‡: 32 inches * Measured on the downhill side of the trench                                                               |                                                                                                 |  |  |
| Pump Tank Size (if applicable): gallons Requires more than 1 pump? 🗌 Yes 🔲 No                                                                                                         |                                                                                                 |  |  |
| Pump Requirements: ft. TDH vs GPM Grease Trap Size (if applicable): gallons                                                                                                           |                                                                                                 |  |  |
| Distribution Method: Serial D-Box or Parallel Pressure Manifold(s) LPP Other:                                                                                                         |                                                                                                 |  |  |
| Artificial Drainage Required: Yes No 🔳 I                                                                                                                                              | f yes, please specify details:                                                                  |  |  |
| Legal Agreements (If the answer is "Yes" to any                                                                                                                                       | type of legal agreements, please attach a copy of the agreement.)                               |  |  |
| Multi-party Agreement Required [.0204(g)]:                                                                                                                                            | Yes No Declaration of Restrictive Covenants: Yes No                                             |  |  |
| Easement, Right-of-Way, or Encroachment Agre                                                                                                                                          | ement Required [.0301(b)]: Tes No                                                               |  |  |
| Management Entity Required: Yes No                                                                                                                                                    | Minimum O&M Requirements:                                                                       |  |  |
| Permit conditions: Installer- Call to arrange an at site meeting to discuss Chamber product specified for inatallation- however. Any State approved ST that supports 360gpd is access | EZ product can be a direct repacement if needed.                                                |  |  |
| The requirements of 1EA NCAC 19E are incorn                                                                                                                                           | orated by reference into this permit and shall be met. Systems shall be installed in accordance |  |  |