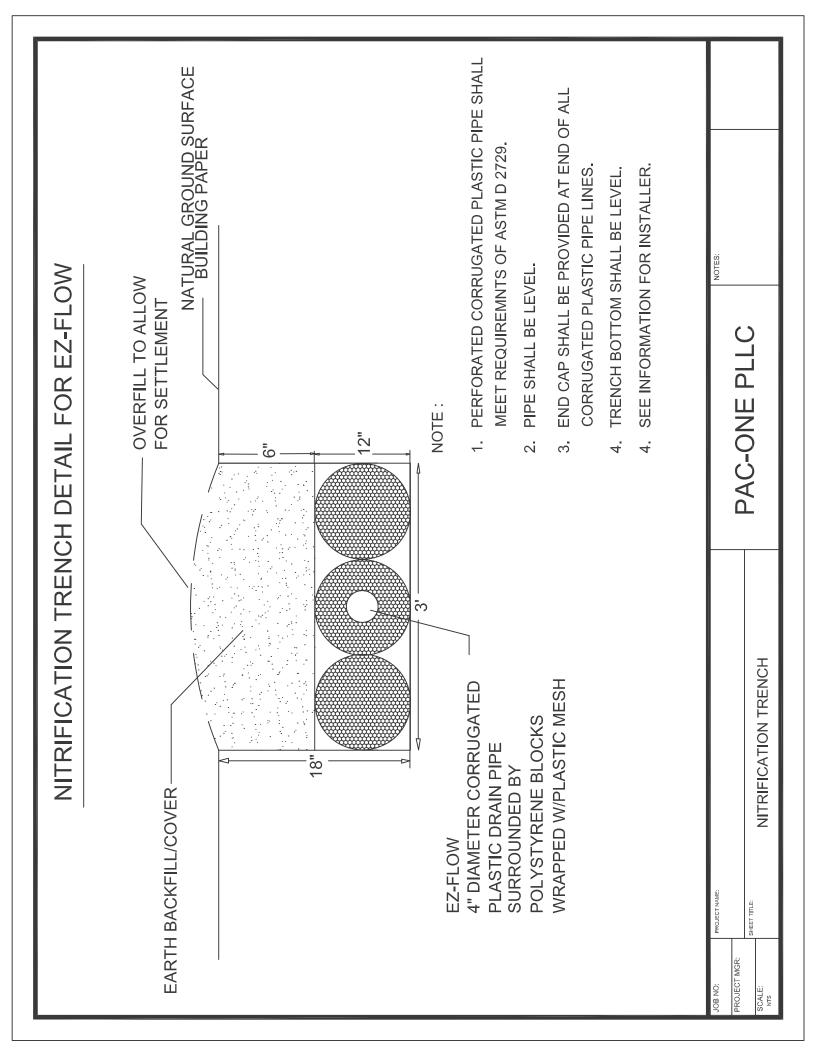

ng to the outlet pipe, or use a Polylok Extend & Lok if not enough pipe exists.
- 4. Insert the PL-68 filter into tee.
- 5. Replace and secure the septic tank cover.

### PL-68 Maintenance:

The PL-68 Effluent Filter will operate efficiently for several years under normal conditions before requiring cleaning. It is recommended that the filter be cleaned every time the tank is pumped, or at least every three years.

- 1. Do not use plumbing when filter is removed.
- 2. Pull PL-68 out of the tee.
- 3. Hose off filter over the septic tank. Make sure all solids fall back into septic tank.
- 4. Insert filter back into tee/housing.

### **Related Products:**

PL-68 Filter Concrete Baffle Extend & Lok<sup>TM</sup>



Extend & Lok™ Easily installs into existing tanks.



to 110mm Pipe

to SDR 35







# The Quick4® Standard Chamber

Quick4® Series

# Quick4 Standard with MultiPort EndCap



# **Chamber Benefits:**

flexibility.

- Advanced contouring connections swivel up to 10°, right or left
- Latching mechanism allows for quick installation
- · Four-foot chambers are easy to handle and install
- The Quick4 Standard Chamber supports wheel loads of 16,000 lbs/axle with only 12" of cover
- Certified by the International Association of Plumbing and Mechanical Officials (IAPMO)



# **MultiPort Endcap Benefits:**

- · Tear-out seals on inlet ports provide a tight fit to the pipe
- Eight molded-in inlets/outlets allow for maximum piping flexibility
- · Eliminates pipe fittings
- Fits on either end of the Quick4 Standard Chamber





# Quick4® Series

Because installations are faster