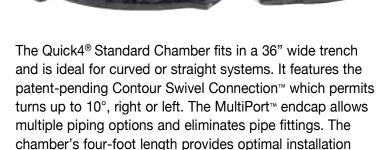

PL-68 filter into tee.
- 5. Replace and secure the septic tank cover.

### PL-68 Maintenance:

The PL-68 Effluent Filter will operate efficiently for several years under normal conditions before requiring cleaning. It is recommended that the filter be cleaned every time the tank is pumped, or at least every three years.

- 1. Do not use plumbing when filter is removed.
- 2. Pull PL-68 out of the tee.
- 3. Hose off filter over the septic tank. Make sure all solids fall back into septic tank.
- 4. Insert filter back into tee/housing.

### **Related Products:**

PL-68 Filter Concrete Baffle Extend & Lok<sup>TM</sup>



Extend & Lok™ Easily installs into existing tanks.



to 110mm Pipe

to SDR 35







# The Quick4® Standard Chamber

Quick4® Series

# Quick4 Standard with MultiPort EndCap



# **Chamber Benefits:**

flexibility.

- Advanced contouring connections swivel up to 10°, right or left
- Latching mechanism allows for quick installation
- · Four-foot chambers are easy to handle and install
- The Quick4 Standard Chamber supports wheel loads of 16,000 lbs/axle with only 12" of cover
- Certified by the International Association of Plumbing and Mechanical Officials (IAPMO)



# **MultiPort Endcap Benefits:**

- · Tear-out seals on inlet ports provide a tight fit to the pipe
- Eight molded-in inlets/outlets allow for maximum piping flexibility
- · Eliminates pipe fittings
- Fits on either end of the Quick4 Standard Chamber





# Quick4® Series

Because installations are faster with Quick4 chambers, you save on heavy equipment operation and labor.

APPROVED in



### **Ou