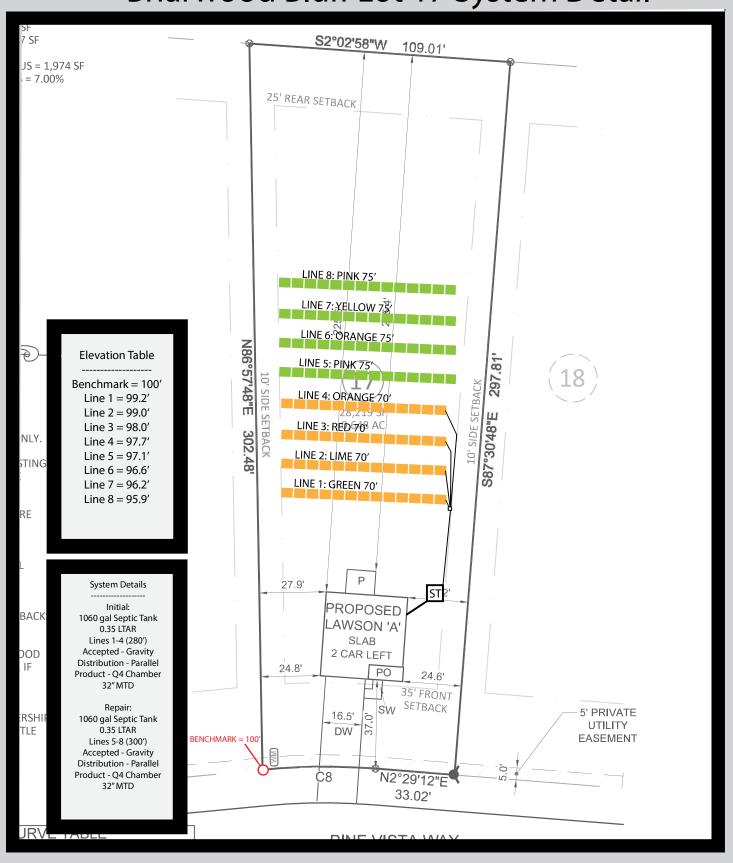

\*See attached site sketch\*

| Permit/File #: |
|----------------|
|----------------|

AOWE/PE Print Name:

Steve Bristow 10012E

AOWE/PE Signature:

Date: 4/3/25

This AOWE/PE submittal is pursuant to and meets the requirements of G.S. 130A-335(a2) and (a5).

\*See attached site sketch\*

| AOWE/PE Print Name: Steve Bristow 10012E |  |
|------------------------------------------|--|
| AOWE/PE Signature: Stem Fister           |  |
|                                          |  |