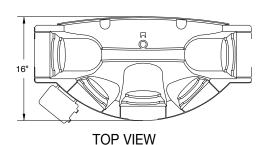

# CONSTRUCTION AUTHORIZATION FOR G.S. 130A-335(a2)

| County: Harnett                                                                                                                                                                       | Pre-Construction Conference Required: Yes ■ No □                                                |  |  |
|---------------------------------------------------------------------------------------------------------------------------------------------------------------------------------------|-------------------------------------------------------------------------------------------------|--|--|
| PIN/Lot Identifier: 9588-75-4470                                                                                                                                                      |                                                                                                 |  |  |
| Issued To: Smith Douglas Homes                                                                                                                                                        |                                                                                                 |  |  |
| Property Location: 27 PINE VISTA WA                                                                                                                                                   | Y SANFORD NC 27332                                                                              |  |  |
| AOWE/PE Plans/Evaluations Provided: Yes                                                                                                                                               | No If yes, name and license number of AOWE/PE: Steve Bristow # 10012E                           |  |  |
| Facility Type: SFD                                                                                                                                                                    |                                                                                                 |  |  |
| Number of bedrooms: $3$ Number of Occ                                                                                                                                                 | upants: 6 Other:                                                                                |  |  |
| ■ New                                                                                                                                                                                 | ir System Relocation Change of Use                                                              |  |  |
| Basement? ☐ Yes ■ No                                                                                                                                                                  | Basement Fixtures?                                                                              |  |  |
| Crawl Space? Yes • No                                                                                                                                                                 | Slab Foundation? ■ Yes                                                                          |  |  |
| Type of Wastewater System* Ilb                                                                                                                                                        | (Initial) <u>IIb</u> (Repair)                                                                   |  |  |
|                                                                                                                                                                                       | ed wastewater system types in accordance with Rule .1301 Table XXXII                            |  |  |
| Design Daily Flow: 360 GPD                                                                                                                                                            | Wastewater Strength: Domestic High Strength Industrial Process WW                               |  |  |
| Session Law 2014-120 Section 53, Engineering I<br>(if yes, please provide engineering documentati                                                                                     | Design Utilizing Low-flow Fixtures and Low-flow Technologies?                                   |  |  |
| Effluent Standard:   DSE HSE NS                                                                                                                                                       | F/ANSI 40 TS-I TS-II RCW                                                                        |  |  |
| Type of Water Supply: Private well Pu                                                                                                                                                 | blic well Shared well Municipal Supply Spring Other:                                            |  |  |
| Installation Requirements/Conditions                                                                                                                                                  |                                                                                                 |  |  |
| Septic Tank Size: 1060 gallons Total Tr                                                                                                                                               | ench/Bed Length: $346$ feet Trench/Bed Spacing: $9$ feet on center                              |  |  |
| Trench/Bed Width: 36 inches LTAR: _                                                                                                                                                   | gpd/ft <sup>2</sup> Usable Depth to LC (Initial) <sup>x</sup> : 48 xLimiting condition          |  |  |
| Soil Cover: 6 inches Slope Corrected Maximum Trench/Bed Depth‡: 32 inches * Measured on the downhill side of the trench                                                               |                                                                                                 |  |  |
| Pump Tank Size (if applicable): gallons Requires more than 1 pump? 🗌 Yes 🔲 No                                                                                                         |                                                                                                 |  |  |
| Pump Requirements: ft. TDH vs GPM Grease Trap Size (if applicable): gallons                                                                                                           |                                                                                                 |  |  |
| Distribution Method: Serial D-Box or Parallel Pressure Manifold(s) LPP Other:                                                                                                         |                                                                                                 |  |  |
| Artificial Drainage Required: Yes No 🔳 I                                                                                                                                              | f yes, please specify details:                                                                  |  |  |
| Legal Agreements (If the answer is "Yes" to any                                                                                                                                       | type of legal agreements, please attach a copy of the agreement.)                               |  |  |
| Multi-party Agreement Required [.0204(g)]:                                                                                                                                            | Yes No Declaration of Restrictive Covenants: Yes No                                             |  |  |
| Easement, Right-of-Way, or Encroachment Agre                                                                                                                                          | ement Required [.0301(b)]: Tes No                                                               |  |  |
| Management Entity Required: Yes No                                                                                                                                                    | Minimum O&M Requirements:                                                                       |  |  |
| Permit conditions: Installer- Call to arrange an at site meeting to discuss Chamber product specified for inatallation- however. Any State approved ST that supports 360gpd is access | EZ product can be a direct repacement if needed.                                                |  |  |
| The requirements of 1EA NCAC 19E are incorn                                                                                                                                           | orated by reference into this permit and shall be met. Systems shall be installed in accordance |  |  |