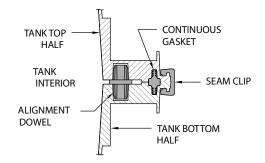

# CONSTRUCTION AUTHORIZATION FOR G.S. 130A-335(a2)

| County: Harnett                                                                                                                                                                       | Pre-Construction Conference Required: Yes ■ No □                                                |  |  |
|---------------------------------------------------------------------------------------------------------------------------------------------------------------------------------------|-------------------------------------------------------------------------------------------------|--|--|
| PIN/Lot Identifier: 9588-75-4470                                                                                                                                                      |                                                                                                 |  |  |
| Issued To: Smith Douglas Homes                                                                                                                                                        |                                                                                                 |  |  |
| Property Location: 27 PINE VISTA WA                                                                                                                                                   | Y SANFORD NC 27332                                                                              |  |  |
| AOWE/PE Plans/Evaluations Provided: Yes                                                                                                                                               | No If yes, name and license number of AOWE/PE: Steve Bristow # 10012E                           |  |  |
| Facility Type: SFD                                                                                                                                                                    |                                                                                                 |  |  |
| Number of bedrooms: $3$ Number of Occ                                                                                                                                                 | upants: 6 Other:                                                                                |  |  |
| ■ New                                                                                                                                                                                 | ir System Relocation Change of Use                                                              |  |  |
| Basement? ☐ Yes ■ No                                                                                                                                                                  | Basement Fixtures?                                                                              |  |  |
| Crawl Space? Yes • No                                                                                                                                                                 | Slab Foundation? ■ Yes                                                                          |  |  |
| Type of Wastewater System* Ilb                                                                                                                                                        | (Initial) <u>IIb</u> (Repair)                                                                   |  |  |
|                                                                                                                                                                                       | ed wastewater system types in accordance with Rule .1301 Table XXXII                            |  |  |
| Design Daily Flow: 360 GPD                                                                                                                                                            | Wastewater Strength: Domestic High Strength Industrial Process WW                               |  |  |
| Session Law 2014-120 Section 53, Engineering I<br>(if yes, please provide engineering documentati                                                                                     | Design Utilizing Low-flow Fixtures and Low-flow Technologies?                                   |  |  |
| Effluent Standard:   DSE HSE NS                                                                                                                                                       | F/ANSI 40 TS-I TS-II RCW                                                                        |  |  |
| Type of Water Supply: Private well Pu                                                                                                                                                 | blic well Shared well Municipal Supply Spring Other:                                            |  |  |
| Installation Requirements/Conditions                                                                                                                                                  |                                                                                                 |  |  |
| Septic Tank Size: 1060 gallons Total Tr                                                                                                                                               | ench/Bed Length: $346$ feet Trench/Bed Spacing: $9$ feet on center                              |  |  |
| Trench/Bed Width: 36 inches LTAR: _                                                                                                                                                   | gpd/ft <sup>2</sup> Usable Depth to LC (Initial) <sup>x</sup> : 48 xLimiting condition          |  |  |
| Soil Cover: 6 inches Slope Corrected Maximum Trench/Bed Depth‡: 32 inches * Measured on the downhill side of the trench                                                               |                                                                                                 |  |  |
| Pump Tank Size (if applicable): gallons Requires more than 1 pump? 🗌 Yes 🔲 No                                                                                                         |                                                                                                 |  |  |
| Pump Requirements: ft. TDH vs GPM Grease Trap Size (if applicable): gallons                                                                                                           |                                                                                                 |  |  |
| Distribution Method: Serial D-Box or Parallel Pressure Manifold(s) LPP Other:                                                                                                         |                                                                                                 |  |  |
| Artificial Drainage Required: Yes No 🔳 I                                                                                                                                              | f yes, please specify details:                                                                  |  |  |
| Legal Agreements (If the answer is "Yes" to any                                                                                                                                       | type of legal agreements, please attach a copy of the agreement.)                               |  |  |
| Multi-party Agreement Required [.0204(g)]:                                                                                                                                            | Yes No Declaration of Restrictive Covenants: Yes No                                             |  |  |
| Easement, Right-of-Way, or Encroachment Agre                                                                                                                                          | ement Required [.0301(b)]: Tes No                                                               |  |  |
| Management Entity Required: Yes No                                                                                                                                                    | Minimum O&M Requirements:                                                                       |  |  |
| Permit conditions: Installer- Call to arrange an at site meeting to discuss Chamber product specified for inatallation- however. Any State approved ST that supports 360gpd is access | EZ product can be a direct repacement if needed.                                                |  |  |
| The requirements of 1EA NCAC 19E are incorn                                                                                                                                           | orated by reference into this permit and shall be met. Systems shall be installed in accordance |  |  |