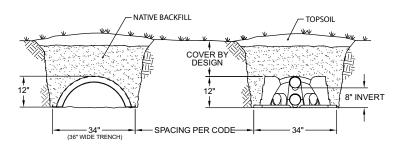

10°, right or left
- Latching mechanism allows for quick installation
- · Four-foot chambers are easy to handle and install
- The Quick4 Standard Chamber supports wheel loads of 16,000 lbs/axle with only 12" of cover
- Certified by the International Association of Plumbing and Mechanical Officials (IAPMO)



# **MultiPort Endcap Benefits:**

- · Tear-out seals on inlet ports provide a tight fit to the pipe
- Eight molded-in inlets/outlets allow for maximum piping flexibility
- · Eliminates pipe fittings
- Fits on either end of the Quick4 Standard Chamber





# Quick4® Series

Because installations are faster with Quick4 chambers, you save on heavy equipment operation and labor.

APPROVED in



### **Ouick4 Standard Chamber**







### MultiPort EndCap







# **Typical Trench View** -



| Quick4® Standard Chamber Specifications                    |                |  |  |
|------------------------------------------------------------|----------------|--|--|
| <b>Size</b> 34"W x 53"L x 12"H (864 mm x 1346 mm x 305 mm) |                |  |  |
| Effective Length 48" (1219 mm)                             |                |  |  |
| Louver Height                                              | 8" (203 mm)    |  |  |
| Storage Capacity                                           | 43 gal (163 L) |  |  |
| Invert Height 8" (203 mm)                                  |                |  |  |



4 Business Park Road P.O. Box 768 Old Saybrook, CT 06475 860-577-7000 • Fax 860-577-7001 1-800-221-4436 www.infiltratorwater.com

# INFILTRATOR WATER TECHNOLOGIES, LLC ("INFILTRATOR") Infiltrat