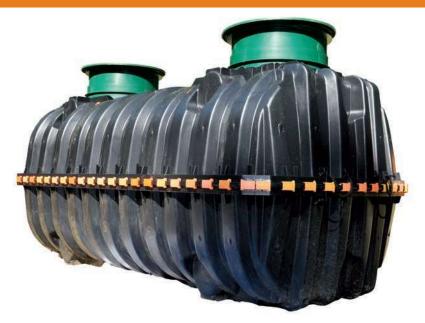

# CONSTRUCTION AUTHORIZATION FOR G.S. 130A-335(a2)

| County: Harnett                                                                                                                                                                       | Pre-Construction Conference Required: Yes ■ No □                                                |  |  |
|---------------------------------------------------------------------------------------------------------------------------------------------------------------------------------------|-------------------------------------------------------------------------------------------------|--|--|
| PIN/Lot Identifier: 9588-75-4470                                                                                                                                                      |                                                                                                 |  |  |
| Issued To: Smith Douglas Homes                                                                                                                                                        |                                                                                                 |  |  |
| Property Location: 27 PINE VISTA WA                                                                                                                                                   | Y SANFORD NC 27332                                                                              |  |  |
| AOWE/PE Plans/Evaluations Provided: Yes                                                                                                                                               | No If yes, name and license number of AOWE/PE: Steve Bristow # 10012E                           |  |  |
| Facility Type: SFD                                                                                                                                                                    |                                                                                                 |  |  |
| Number of bedrooms: $3$ Number of Occ                                                                                                                                                 | upants: 6 Other:                                                                                |  |  |
| ■ New                                                                                                                                                                                 | ir System Relocation Change of Use                                                              |  |  |
| Basement? ☐ Yes ■ No                                                                                                                                                                  | Basement Fixtures?                                                                              |  |  |
| Crawl Space? Yes • No                                                                                                                                                                 | Slab Foundation? ■ Yes                                                                          |  |  |
| Type of Wastewater System* Ilb                                                                                                                                                        | (Initial) <u>IIb</u> (Repair)                                                                   |  |  |
|                                                                                                                                                                                       | ed wastewater system types in accordance with Rule .1301 Table XXXII                            |  |  |
| Design Daily Flow: 360 GPD                                                                                                                                                            | Wastewater Strength: Domestic High Strength Industrial Process WW                               |  |  |
| Session Law 2014-120 Section 53, Engineering I<br>(if yes, please provide engineering documentati                                                                                     | Design Utilizing Low-flow Fixtures and Low-flow Technologies?                                   |  |  |
| Effluent Standard:   DSE HSE NS                                                                                                                                                       | F/ANSI 40 TS-I TS-II RCW                                                                        |  |  |
| Type of Water Supply: Private well Pu                                                                                                                                                 | blic well Shared well Municipal Supply Spring Other:                                            |  |  |
| Installation Requirements/Conditions                                                                                                                                                  |                                                                                                 |  |  |
| Septic Tank Size: 1060 gallons Total Tr                                                                                                                                               | ench/Bed Length: $346$ feet Trench/Bed Spacing: $9$ feet on center                              |  |  |
| Trench/Bed Width: 36 inches LTAR: _                                                                                                                                                   | gpd/ft <sup>2</sup> Usable Depth to LC (Initial) <sup>x</sup> : 48 xLimiting condition          |  |  |
| Soil Cover: 6 inches Slope Corrected Maximum Trench/Bed Depth‡: 32 inches * Measured on the downhill side of the trench                                                               |                                                                                                 |  |  |
| Pump Tank Size (if applicable): gallons Requires more than 1 pump? 🗌 Yes 🔲 No                                                                                                         |                                                                                                 |  |  |
| Pump Requirements: ft. TDH vs GPM Grease Trap Size (if applicable): gallons                                                                                                           |                                                                                                 |  |  |
| Distribution Method: Serial D-Box or Parallel Pressure Manifold(s) LPP Other:                                                                                                         |                                                                                                 |  |  |
| Artificial Drainage Required: Yes No 🔳 I                                                                                                                                              | f yes, please specify details:                                                                  |  |  |
| Legal Agreements (If the answer is "Yes" to any                                                                                                                                       | type of legal agreements, please attach a copy of the agreement.)                               |  |  |
| Multi-party Agreement Required [.0204(g)]:                                                                                                                                            | Yes No Declaration of Restrictive Covenants: Yes No                                             |  |  |
| Easement, Right-of-Way, or Encroachment Agre                                                                                                                                          | ement Required [.0301(b)]: Tes No                                                               |  |  |
| Management Entity Required: Yes No                                                                                                                                                    | Minimum O&M Requirements:                                                                       |  |  |
| Permit conditions: Installer- Call to arrange an at site meeting to discuss Chamber product specified for inatallation- however. Any State approved ST that supports 360gpd is access | EZ product can be a direct repacement if needed.                                                |  |  |
| The requirements of 1EA NCAC 19E are incorn                                                                                                                                           | orated by reference into this permit and shall be met. Systems shall be installed in accordance |  |  |