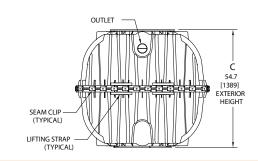

# CONSTRUCTION AUTHORIZATION FOR G.S. 130A-335(a2)

| County: Harnett                                                                                                                                                                       | Pre-Construction Conference Required: Yes ■ No □                                                |  |  |
|---------------------------------------------------------------------------------------------------------------------------------------------------------------------------------------|-------------------------------------------------------------------------------------------------|--|--|
| PIN/Lot Identifier: 9588-75-4470                                                                                                                                                      |                                                                                                 |  |  |
| Issued To: Smith Douglas Homes                                                                                                                                                        |                                                                                                 |  |  |
| Property Location: 27 PINE VISTA WA                                                                                                                                                   | Y SANFORD NC 27332                                                                              |  |  |
| AOWE/PE Plans/Evaluations Provided: Yes                                                                                                                                               | No If yes, name and license number of AOWE/PE: Steve Bristow # 10012E                           |  |  |
| Facility Type: SFD                                                                                                                                                                    |                                                                                                 |  |  |
| Number of bedrooms: $3$ Number of Occ                                                                                                                                                 | upants: 6 Other:                                                                                |  |  |
| ■ New                                                                                                                                                                                 | ir System Relocation Change of Use                                                              |  |  |
| Basement? ☐ Yes ■ No                                                                                                                                                                  | Basement Fixtures?                                                                              |  |  |
| Crawl Space? Yes • No                                                                                                                                                                 | Slab Foundation? ■ Yes                                                                          |  |  |
| Type of Wastewater System* Ilb                                                                                                                                                        | (Initial) <u>IIb</u> (Repair)                                                                   |  |  |
|                                                                                                                                                                                       | ed wastewater system types in accordance with Rule .1301 Table XXXII                            |  |  |
| Design Daily Flow: 360 GPD                                                                                                                                                            | Wastewater Strength: Domestic High Strength Industrial Process WW                               |  |  |
| Session Law 2014-120 Section 53, Engineering I<br>(if yes, please provide engineering documentati                                                                                     | Design Utilizing Low-flow Fixtures and Low-flow Technologies?                                   |  |  |
| Effluent Standard:   DSE HSE NS                                                                                                                                                       | F/ANSI 40 TS-I TS-II RCW                                                                        |  |  |
| Type of Water Supply: Private well Pu                                                                                                                                                 | blic well Shared well Municipal Supply Spring Other:                                            |  |  |
| Installation Requirements/Conditions                                                                                                                                                  |                                                                                                 |  |  |
| Septic Tank Size: 1060 gallons Total Tr                                                                                                                                               | ench/Bed Length: $346$ feet Trench/Bed Spacing: $9$ feet on center                              |  |  |
| Trench/Bed Width: 36 inches LTAR: _                                                                                                                                                   | gpd/ft <sup>2</sup> Usable Depth to LC (Initial) <sup>x</sup> : 48 xLimiting condition          |  |  |
| Soil Cover: 6 inches Slope Corrected Maximum Trench/Bed Depth‡: 32 inches * Measured on the downhill side of the trench                                                               |                                                                                                 |  |  |
| Pump Tank Size (if applicable): gallons Requires more than 1 pump? 🗌 Yes 🔲 No                                                                                                         |                                                                                                 |  |  |
| Pump Requirements: ft. TDH vs GPM Grease Trap Size (if applicable): gallons                                                                                                           |                                                                                                 |  |  |
| Distribution Method: Serial D-Box or Parallel Pressure Manifold(s) LPP Other:                                                                                                         |                                                                                                 |  |  |
| Artificial Drainage Required: Yes No 🔳 I                                                                                                                                              | f yes, please specify details:                                                                  |  |  |
| Legal Agreements (If the answer is "Yes" to any                                                                                                                                       | type of legal agreements, please attach a copy of the agreement.)                               |  |  |
| Multi-party Agreement Required [.0204(g)]:                                                                                                                                            | Yes No Declaration of Restrictive Covenants: Yes No                                             |  |  |
| Easement, Right-of-Way, or Encroachment Agre                                                                                                                                          | ement Required [.0301(b)]: Tes No                                                               |  |  |
| Management Entity Required: Yes No                                                                                                                                                    | Minimum O&M Requirements:                                                                       |  |  |
| Permit conditions: Installer- Call to arrange an at site meeting to discuss Chamber product specified for inatallation- however. Any State approved ST that supports 360gpd is access | EZ product can be a direct repacement if needed.                                                |  |  |
| The requirements of 1EA NCAC 19E are incorn                                                                                                                                           | orated by reference into this permit and shall be met. Systems shall be installed in accordance |  |  |