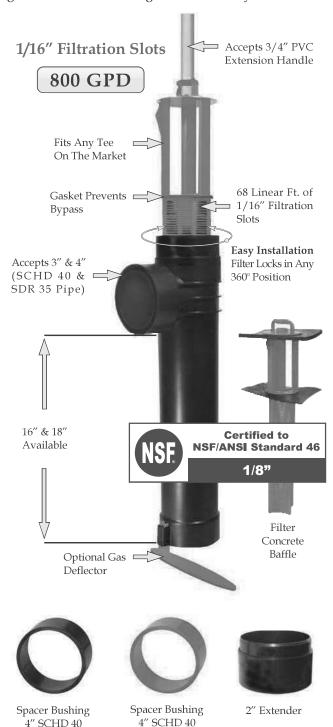

AOWE/PE Print Name:

Steve Bristow 10012E

AOWE/PE Signature:

Date: 4/3/25

This AOWE/PE submittal is pursuant to and meets the requirements of G.S. 130A-335(a2) and (a5).

\*See attached site sketch\*

| AOWE/PE Print Name: Steve Bristow 10012E |  |
|------------------------------------------|--|
| AOWE/PE Signature: Stem Fister           |  |
|                                          |  |