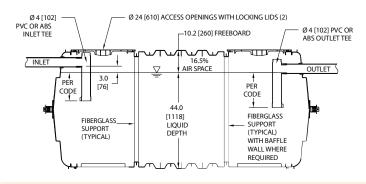

# CONSTRUCTION AUTHORIZATION FOR G.S. 130A-335(a2)

| County: Harnett                                                                                                                                                                       | Pre-Construction Conference Required: Yes ■ No □                                                |  |  |
|---------------------------------------------------------------------------------------------------------------------------------------------------------------------------------------|-------------------------------------------------------------------------------------------------|--|--|
| PIN/Lot Identifier: 9588-75-4470                                                                                                                                                      |                                                                                                 |  |  |
| Issued To: Smith Douglas Homes                                                                                                                                                        |                                                                                                 |  |  |
| Property Location: 27 PINE VISTA WA                                                                                                                                                   | Y SANFORD NC 27332                                                                              |  |  |
| AOWE/PE Plans/Evaluations Provided: Yes                                                                                                                                               | No If yes, name and license number of AOWE/PE: Steve Bristow # 10012E                           |  |  |
| Facility Type: SFD                                                                                                                                                                    |                                                                                                 |  |  |
| Number of bedrooms: $3$ Number of Occ                                                                                                                                                 | upants: 6 Other:                                                                                |  |  |
| ■ New                                                                                                                                                                                 | ir System Relocation Change of Use                                                              |  |  |
| Basement? ☐ Yes ■ No                                                                                                                                                                  | Basement Fixtures?                                                                              |  |  |
| Crawl Space? Yes • No                                                                                                                                                                 | Slab Foundation? ■ Yes                                                                          |  |  |
| Type of Wastewater System* Ilb                                                                                                                                                        | (Initial) <u>IIb</u> (Repair)                                                                   |  |  |
|                                                                                                                                                                                       | ed wastewater system types in accordance with Rule .1301 Table XXXII                            |  |  |
| Design Daily Flow: 360 GPD                                                                                                                                                            | Wastewater Strength: Domestic High Strength Industrial Process WW                               |  |  |
| Session Law 2014-120 Section 53, Engineering I<br>(if yes, please provide engineering documentati                                                                                     | Design Utilizing Low-flow Fixtures and Low-flow Technologies?                                   |  |  |
| Effluent Standard:   DSE HSE NS                                                                                                                                                       | F/ANSI 40 TS-I TS-II RCW                                                                        |  |  |
| Type of Water Supply: Private well Pu                                                                                                                                                 | blic well Shared well Municipal Supply Spring Other:                                            |  |  |
| Installation Requirements/Conditions                                                                                                                                                  |                                                                                                 |  |  |
| Septic Tank Size: 1060 gallons Total Tr                                                                                                                                               | ench/Bed Length: $346$ feet Trench/Bed Spacing: $9$ feet on center                              |  |  |
| Trench/Bed Width: 36 inches LTAR: _                                                                                                                                                   | gpd/ft <sup>2</sup> Usable Depth to LC (Initial) <sup>x</sup> : 48 xLimiting condition          |  |  |
| Soil Cover: 6 inches Slope Corrected Maximum Trench/Bed Depth‡: 32 inches * Measured on the downhill side of the trench                                                               |                                                                                                 |  |  |
| Pump Tank Size (if applicable): gallons Requires more than 1 pump? 🗌 Yes 🔲 No                                                                                                         |                                                                                                 |  |  |
| Pump Requirements: ft. TDH vs GPM Grease Trap Size (if applicable): gallons                                                                                                           |                                                                                                 |  |  |
| Distribution Method: Serial D-Box or Parallel Pressure Manifold(s) LPP Other:                                                                                                         |                                                                                                 |  |  |
| Artificial Drainage Required: Yes No 🔳 I                                                                                                                                              | f yes, please specify details:                                                                  |  |  |
| Legal Agreements (If the answer is "Yes" to any                                                                                                                                       | type of legal agreements, please attach a copy of the agreement.)                               |  |  |
| Multi-party Agreement Required [.0204(g)]:                                                                                                                                            | Yes No Declaration of Restrictive Covenants: Yes No                                             |  |  |
| Easement, Right-of-Way, or Encroachment Agre                                                                                                                                          | ement Required [.0301(b)]: Tes No                                                               |  |  |
| Management Entity Required: Yes No                                                                                                                                                    | Minimum O&M Requirements:                                                                       |  |  |
| Permit conditions: Installer- Call to arrange an at site meeting to discuss Chamber product specified for inatallation- however. Any State approved ST that supports 360gpd is access | EZ product can be a direct repacement if needed.                                                |  |  |
| The requirements of 1EA NCAC 19E are incorn                                                                                                                                           | orated by reference into this permit and shall be met. Systems shall be installed in accordance |  |  |