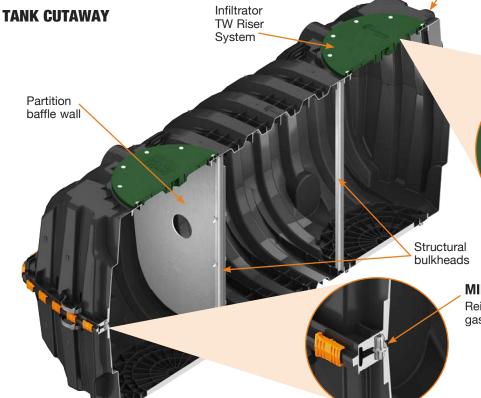

# CONSTRUCTION AUTHORIZATION FOR G.S. 130A-335(a2)

| County: Harnett                                                                                                                                                                       | Pre-Construction Conference Required: Yes ■ No □                                                |  |  |
|---------------------------------------------------------------------------------------------------------------------------------------------------------------------------------------|-------------------------------------------------------------------------------------------------|--|--|
| PIN/Lot Identifier: 9588-75-4470                                                                                                                                                      |                                                                                                 |  |  |
| Issued To: Smith Douglas Homes                                                                                                                                                        |                                                                                                 |  |  |
| Property Location: 27 PINE VISTA WA                                                                                                                                                   | Y SANFORD NC 27332                                                                              |  |  |
| AOWE/PE Plans/Evaluations Provided: Yes                                                                                                                                               | No If yes, name and license number of AOWE/PE: Steve Bristow # 10012E                           |  |  |
| Facility Type: SFD                                                                                                                                                                    |                                                                                                 |  |  |
| Number of bedrooms: $3$ Number of Occ                                                                                                                                                 | upants: 6 Other:                                                                                |  |  |
| ■ New                                                                                                                                                                                 | ir System Relocation Change of Use                                                              |  |  |
| Basement? ☐ Yes ■ No                                                                                                                                                                  | Basement Fixtures?                                                                              |  |  |
| Crawl Space? Yes • No                                                                                                                                                                 | Slab Foundation? ■ Yes                                                                          |  |  |
| Type of Wastewater System* Ilb                                                                                                                                                        | (Initial) <u>IIb</u> (Repair)                                                                   |  |  |
|                                                                                                                                                                                       | ed wastewater system types in accordance with Rule .1301 Table XXXII                            |  |  |
| Design Daily Flow: 360 GPD                                                                                                                                                            | Wastewater Strength: Domestic High Strength Industrial Process WW                               |  |  |
| Session Law 2014-120 Section 53, Engineering I<br>(if yes, please provide engineering documentati                                                                                     | Design Utilizing Low-flow Fixtures and Low-flow Technologies?                                   |  |  |
| Effluent Standard:   DSE HSE NS                                                                                                                                                       | F/ANSI 40 TS-I TS-II RCW                                                                        |  |  |
| Type of Water Supply: Private well Pu                                                                                                                                                 | blic well Shared well Municipal Supply Spring Other:                                            |  |  |
| Installation Requirements/Conditions                                                                                                                                                  |                                                                                                 |  |  |
| Septic Tank Size: 1060 gallons Total Tr                                                                                                                                               | ench/Bed Length: $346$ feet Trench/Bed Spacing: $9$ feet on center                              |  |  |
| Trench/Bed Width: 36 inches LTAR: _                                                                                                                                                   | gpd/ft <sup>2</sup> Usable Depth to LC (Initial) <sup>x</sup> : 48 xLimiting condition          |  |  |
| Soil Cover: 6 inches Slope Corrected Maximum Trench/Bed Depth‡: 32 inches * Measured on the downhill side of the trench                                                               |                                                                                                 |  |  |
| Pump Tank Size (if applicable): gallons Requires more than 1 pump? 🗌 Yes 🔲 No                                                                                                         |                                                                                                 |  |  |
| Pump Requirements: ft. TDH vs GPM Grease Trap Size (if applicable): gallons                                                                                                           |                                                                                                 |  |  |
| Distribution Method: Serial D-Box or Parallel Pressure Manifold(s) LPP Other:                                                                                                         |                                                                                                 |  |  |
| Artificial Drainage Required: Yes No 🔳 I                                                                                                                                              | f yes, please specify details:                                                                  |  |  |
| Legal Agreements (If the answer is "Yes" to any                                                                                                                                       | type of legal agreements, please attach a copy of the agreement.)                               |  |  |
| Multi-party Agreement Required [.0204(g)]:                                                                                                                                            | Yes No Declaration of Restrictive Covenants: Yes No                                             |  |  |
| Easement, Right-of-Way, or Encroachment Agre                                                                                                                                          | ement Required [.0301(b)]: Tes No                                                               |  |  |
| Management Entity Required: Yes No                                                                                                                                                    | Minimum O&M Requirements:                                                                       |  |  |
| Permit conditions: Installer- Call to arrange an at site meeting to discuss Chamber product specified for inatallation- however. Any State approved ST that supports 360gpd is access | EZ product can be a direct repacement if needed.                                                |  |  |
| The requirements of 1EA NCAC 19E are incorn                                                                                                                                           | orated by reference into this permit and shall be met. Systems shall be installed in accordance |  |  |