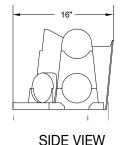

# CONSTRUCTION AUTHORIZATION FOR G.S. 130A-335(a2)

| County: Harnett                                                                                                                                                                       | Pre-Construction Conference Required: Yes ■ No □                                                |  |  |
|---------------------------------------------------------------------------------------------------------------------------------------------------------------------------------------|-------------------------------------------------------------------------------------------------|--|--|
| PIN/Lot Identifier: 9588-75-4470                                                                                                                                                      |                                                                                                 |  |  |
| Issued To: Smith Douglas Homes                                                                                                                                                        |                                                                                                 |  |  |
| Property Location: 27 PINE VISTA WA                                                                                                                                                   | Y SANFORD NC 27332                                                                              |  |  |
| AOWE/PE Plans/Evaluations Provided: Yes                                                                                                                                               | No If yes, name and license number of AOWE/PE: Steve Bristow # 10012E                           |  |  |
| Facility Type: SFD                                                                                                                                                                    |                                                                                                 |  |  |
| Number of bedrooms: $3$ Number of Occ                                                                                                                                                 | upants: 6 Other:                                                                                |  |  |
| ■ New                                                                                                                                                                                 | ir System Relocation Change of Use                                                              |  |  |
| Basement? ☐ Yes ■ No                                                                                                                                                                  | Basement Fixtures?                                                                              |  |  |
| Crawl Space? Yes • No                                                                                                                                                                 | Slab Foundation? ■ Yes                                                                          |  |  |
| Type of Wastewater System* Ilb                                                                                                                                                        | (Initial) <u>IIb</u> (Repair)                                                                   |  |  |
|                                                                                                                                                                                       | ed wastewater system types in accordance with Rule .1301 Table XXXII                            |  |  |
| Design Daily Flow: 360 GPD                                                                                                                                                            | Wastewater Strength: Domestic High Strength Industrial Process WW                               |  |  |
| Session Law 2014-120 Section 53, Engineering I<br>(if yes, please provide engineering documentati                                                                                     | Design Utilizing Low-flow Fixtures and Low-flow Technologies?                                   |  |  |
| Effluent Standard:   DSE HSE NS                                                                                                                                                       | F/ANSI 40 TS-I TS-II RCW                                                                        |  |  |
| Type of Water Supply: Private well Pu                                                                                                                                                 | blic well Shared well Municipal Supply Spring Other:                                            |  |  |
| Installation Requirements/Conditions                                                                                                                                                  |                                                                                                 |  |  |
| Septic Tank Size: 1060 gallons Total Tr                                                                                                                                               | ench/Bed Length: $346$ feet Trench/Bed Spacing: $9$ feet on center                              |  |  |
| Trench/Bed Width: 36 inches LTAR: _                                                                                                                                                   | gpd/ft <sup>2</sup> Usable Depth to LC (Initial) <sup>x</sup> : 48 xLimiting condition          |  |  |
| Soil Cover: 6 inches Slope Corrected Maximum Trench/Bed Depth‡: 32 inches * Measured on the downhill side of the trench                                                               |                                                                                                 |  |  |
| Pump Tank Size (if applicable): gallons Requires more than 1 pump? 🗌 Yes 🔲 No                                                                                                         |                                                                                                 |  |  |
| Pump Requirements: ft. TDH vs GPM Grease Trap Size (if applicable): gallons                                                                                                           |                                                                                                 |  |  |
| Distribution Method: Serial D-Box or Parallel Pressure Manifold(s) LPP Other:                                                                                                         |                                                                                                 |  |  |
| Artificial Drainage Required: Yes No 🔳 I                                                                                                                                              | f yes, please specify details:                                                                  |  |  |
| Legal Agreements (If the answer is "Yes" to any                                                                                                                                       | type of legal agreements, please attach a copy of the agreement.)                               |  |  |
| Multi-party Agreement Required [.0204(g)]:                                                                                                                                            | Yes No Declaration of Restrictive Covenants: Yes No                                             |  |  |
| Easement, Right-of-Way, or Encroachment Agre                                                                                                                                          | ement Required [.0301(b)]: Tes No                                                               |  |  |
| Management Entity Required: Yes No                                                                                                                                                    | Minimum O&M Requirements:                                                                       |  |  |
| Permit conditions: Installer- Call to arrange an at site meeting to discuss Chamber product specified for inatallation- however. Any State approved ST that supports 360gpd is access | EZ product can be a direct repacement if needed.                                                |  |  |
| The requirements of 1EA NCAC 19E are incorn                                                                                                                                           | orated by reference into this permit and shall be met. Systems shall be installed in accordance |  |  |