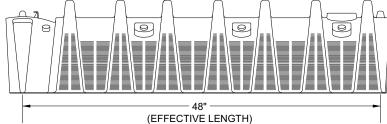

# CONSTRUCTION AUTHORIZATION FOR G.S. 130A-335(a2)

| County: Harnett                                                                                                                                                                       | Pre-Construction Conference Required: Yes ■ No □                                                |  |  |
|---------------------------------------------------------------------------------------------------------------------------------------------------------------------------------------|-------------------------------------------------------------------------------------------------|--|--|
| PIN/Lot Identifier: 9588-75-4470                                                                                                                                                      |                                                                                                 |  |  |
| Issued To: Smith Douglas Homes                                                                                                                                                        |                                                                                                 |  |  |
| Property Location: 27 PINE VISTA WA                                                                                                                                                   | Y SANFORD NC 27332                                                                              |  |  |
| AOWE/PE Plans/Evaluations Provided: Yes                                                                                                                                               | No If yes, name and license number of AOWE/PE: Steve Bristow # 10012E                           |  |  |
| Facility Type: SFD                                                                                                                                                                    |                                                                                                 |  |  |
| Number of bedrooms: $3$ Number of Occ                                                                                                                                                 | upants: 6 Other:                                                                                |  |  |
| ■ New                                                                                                                                                                                 | ir System Relocation Change of Use                                                              |  |  |
| Basement? ☐ Yes ■ No                                                                                                                                                                  | Basement Fixtures?                                                                              |  |  |
| Crawl Space? Yes • No                                                                                                                                                                 | Slab Foundation? ■ Yes                                                                          |  |  |
| Type of Wastewater System* Ilb                                                                                                                                                        | (Initial) <u>IIb</u> (Repair)                                                                   |  |  |
|                                                                                                                                                                                       | ed wastewater system types in accordance with Rule .1301 Table XXXII                            |  |  |
| Design Daily Flow: 360 GPD                                                                                                                                                            | Wastewater Strength: Domestic High Strength Industrial Process WW                               |  |  |
| Session Law 2014-120 Section 53, Engineering I<br>(if yes, please provide engineering documentati                                                                                     | Design Utilizing Low-flow Fixtures and Low-flow Technologies?                                   |  |  |
| Effluent Standard:   DSE HSE NS                                                                                                                                                       | F/ANSI 40 TS-I TS-II RCW                                                                        |  |  |
| Type of Water Supply: Private well Pu                                                                                                                                                 | blic well Shared well Municipal Supply Spring Other:                                            |  |  |
| Installation Requirements/Conditions                                                                                                                                                  |                                                                                                 |  |  |
| Septic Tank Size: 1060 gallons Total Tr                                                                                                                                               | ench/Bed Length: $346$ feet Trench/Bed Spacing: $9$ feet on center                              |  |  |
| Trench/Bed Width: 36 inches LTAR: _                                                                                                                                                   | gpd/ft <sup>2</sup> Usable Depth to LC (Initial) <sup>x</sup> : 48 xLimiting condition          |  |  |
| Soil Cover: 6 inches Slope Corrected Maximum Trench/Bed Depth‡: 32 inches * Measured on the downhill side of the trench                                                               |                                                                                                 |  |  |
| Pump Tank Size (if applicable): gallons Requires more than 1 pump? 🗌 Yes 🔲 No                                                                                                         |                                                                                                 |  |  |
| Pump Requirements: ft. TDH vs GPM Grease Trap Size (if applicable): gallons                                                                                                           |                                                                                                 |  |  |
| Distribution Method: Serial D-Box or Parallel Pressure Manifold(s) LPP Other:                                                                                                         |                                                                                                 |  |  |
| Artificial Drainage Required: Yes No 🔳 I                                                                                                                                              | f yes, please specify details:                                                                  |  |  |
| Legal Agreements (If the answer is "Yes" to any                                                                                                                                       | type of legal agreements, please attach a copy of the agreement.)                               |  |  |
| Multi-party Agreement Required [.0204(g)]:                                                                                                                                            | Yes No Declaration of Restrictive Covenants: Yes No                                             |  |  |
| Easement, Right-of-Way, or Encroachment Agre                                                                                                                                          | ement Required [.0301(b)]: Tes No                                                               |  |  |
| Management Entity Required: Yes No                                                                                                                                                    | Minimum O&M Requirements:                                                                       |  |  |
| Permit conditions: Installer- Call to arrange an at site meeting to discuss Chamber product specified for inatallation- however. Any State approved ST that supports 360gpd is access | EZ product can be a direct repacement if needed.                                                |  |  |
| The requirements of 1EA NCAC 19E are incorn                                                                                                                                           | orated by reference into this permit and shall be met. Systems shall be installed in accordance |  |  |