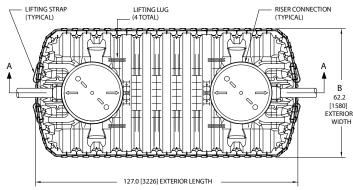

# CONSTRUCTION AUTHORIZATION FOR G.S. 130A-335(a2)

| County: Harnett                                                                                                                                                                       | Pre-Construction Conference Required: Yes ■ No □                                                |  |  |
|---------------------------------------------------------------------------------------------------------------------------------------------------------------------------------------|-------------------------------------------------------------------------------------------------|--|--|
| PIN/Lot Identifier: 9588-75-4470                                                                                                                                                      |                                                                                                 |  |  |
| Issued To: Smith Douglas Homes                                                                                                                                                        |                                                                                                 |  |  |
| Property Location: 27 PINE VISTA WA                                                                                                                                                   | Y SANFORD NC 27332                                                                              |  |  |
| AOWE/PE Plans/Evaluations Provided: Yes                                                                                                                                               | No If yes, name and license number of AOWE/PE: Steve Bristow # 10012E                           |  |  |
| Facility Type: SFD                                                                                                                                                                    |                                                                                                 |  |  |
| Number of bedrooms: $3$ Number of Occ                                                                                                                                                 | upants: 6 Other:                                                                                |  |  |
| ■ New                                                                                                                                                                                 | ir System Relocation Change of Use                                                              |  |  |
| Basement? ☐ Yes ■ No                                                                                                                                                                  | Basement Fixtures?                                                                              |  |  |
| Crawl Space? Yes • No                                                                                                                                                                 | Slab Foundation? ■ Yes                                                                          |  |  |
| Type of Wastewater System* Ilb                                                                                                                                                        | (Initial) <u>IIb</u> (Repair)                                                                   |  |  |
|                                                                                                                                                                                       | ed wastewater system types in accordance with Rule .1301 Table XXXII                            |  |  |
| Design Daily Flow: 360 GPD                                                                                                                                                            | Wastewater Strength: Domestic High Strength Industrial Process WW                               |  |  |
| Session Law 2014-120 Section 53, Engineering I<br>(if yes, please provide engineering documentati                                                                                     | Design Utilizing Low-flow Fixtures and Low-flow Technologies?                                   |  |  |
| Effluent Standard:   DSE HSE NS                                                                                                                                                       | F/ANSI 40 TS-I TS-II RCW                                                                        |  |  |
| Type of Water Supply: Private well Pu                                                                                                                                                 | blic well Shared well Municipal Supply Spring Other:                                            |  |  |
| Installation Requirements/Conditions                                                                                                                                                  |                                                                                                 |  |  |
| Septic Tank Size: 1060 gallons Total Tr                                                                                                                                               | ench/Bed Length: $346$ feet Trench/Bed Spacing: $9$ feet on center                              |  |  |
| Trench/Bed Width: 36 inches LTAR: _                                                                                                                                                   | gpd/ft <sup>2</sup> Usable Depth to LC (Initial) <sup>x</sup> : 48 xLimiting condition          |  |  |
| Soil Cover: 6 inches Slope Corrected Maximum Trench/Bed Depth‡: 32 inches * Measured on the downhill side of the trench                                                               |                                                                                                 |  |  |
| Pump Tank Size (if applicable): gallons Requires more than 1 pump? 🗌 Yes 🔲 No                                                                                                         |                                                                                                 |  |  |
| Pump Requirements: ft. TDH vs GPM Grease Trap Size (if applicable): gallons                                                                                                           |                                                                                                 |  |  |
| Distribution Method: Serial D-Box or Parallel Pressure Manifold(s) LPP Other:                                                                                                         |                                                                                                 |  |  |
| Artificial Drainage Required: Yes No 🔳 I                                                                                                                                              | f yes, please specify details:                                                                  |  |  |
| Legal Agreements (If the answer is "Yes" to any                                                                                                                                       | type of legal agreements, please attach a copy of the agreement.)                               |  |  |
| Multi-party Agreement Required [.0204(g)]:                                                                                                                                            | Yes No Declaration of Restrictive Covenants: Yes No                                             |  |  |
| Easement, Right-of-Way, or Encroachment Agre                                                                                                                                          | ement Required [.0301(b)]: Tes No                                                               |  |  |
| Management Entity Required: Yes No                                                                                                                                                    | Minimum O&M Requirements:                                                                       |  |  |
| Permit conditions: Installer- Call to arrange an at site meeting to discuss Chamber product specified for inatallation- however. Any State approved ST that supports 360gpd is access | EZ product can be a direct repacement if needed.                                                |  |  |
| The requirements of 1EA NCAC 19E are incorn                                                                                                                                           | orated by reference into this permit and shall be met. Systems shall be installed in accordance |  |  |