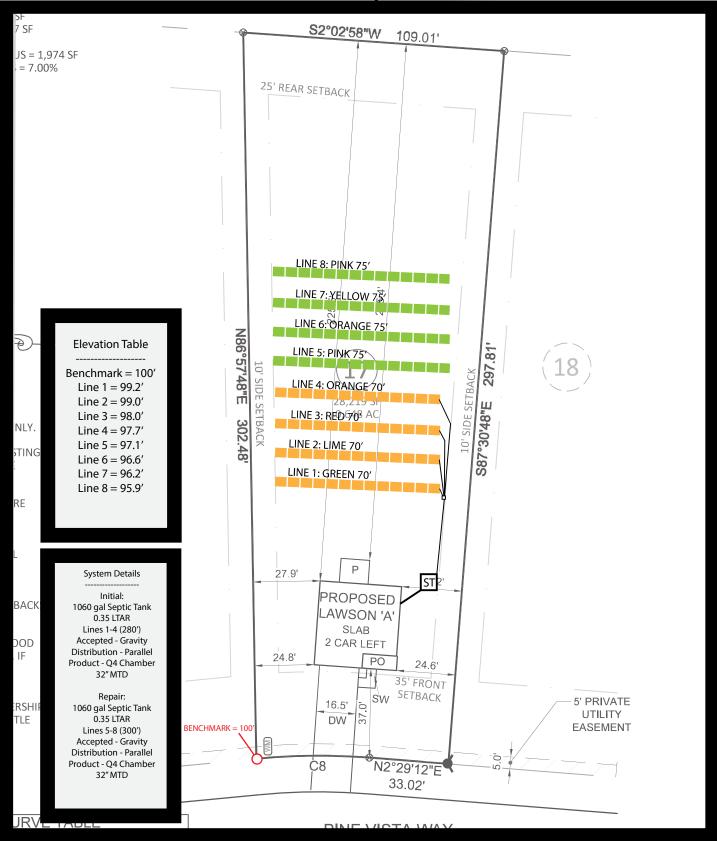

## Mark Osburne REHS, Harnett County Health Department:

The original drawing for this system called for 280' of line according to the drawing, but had a typo on the construction authorization as 346'. The system was installed accurately according to the design as 4x70' lines. The installed system meets all state requirements.

# Briarwood Bluff Lot 17 System Detail "As Built"