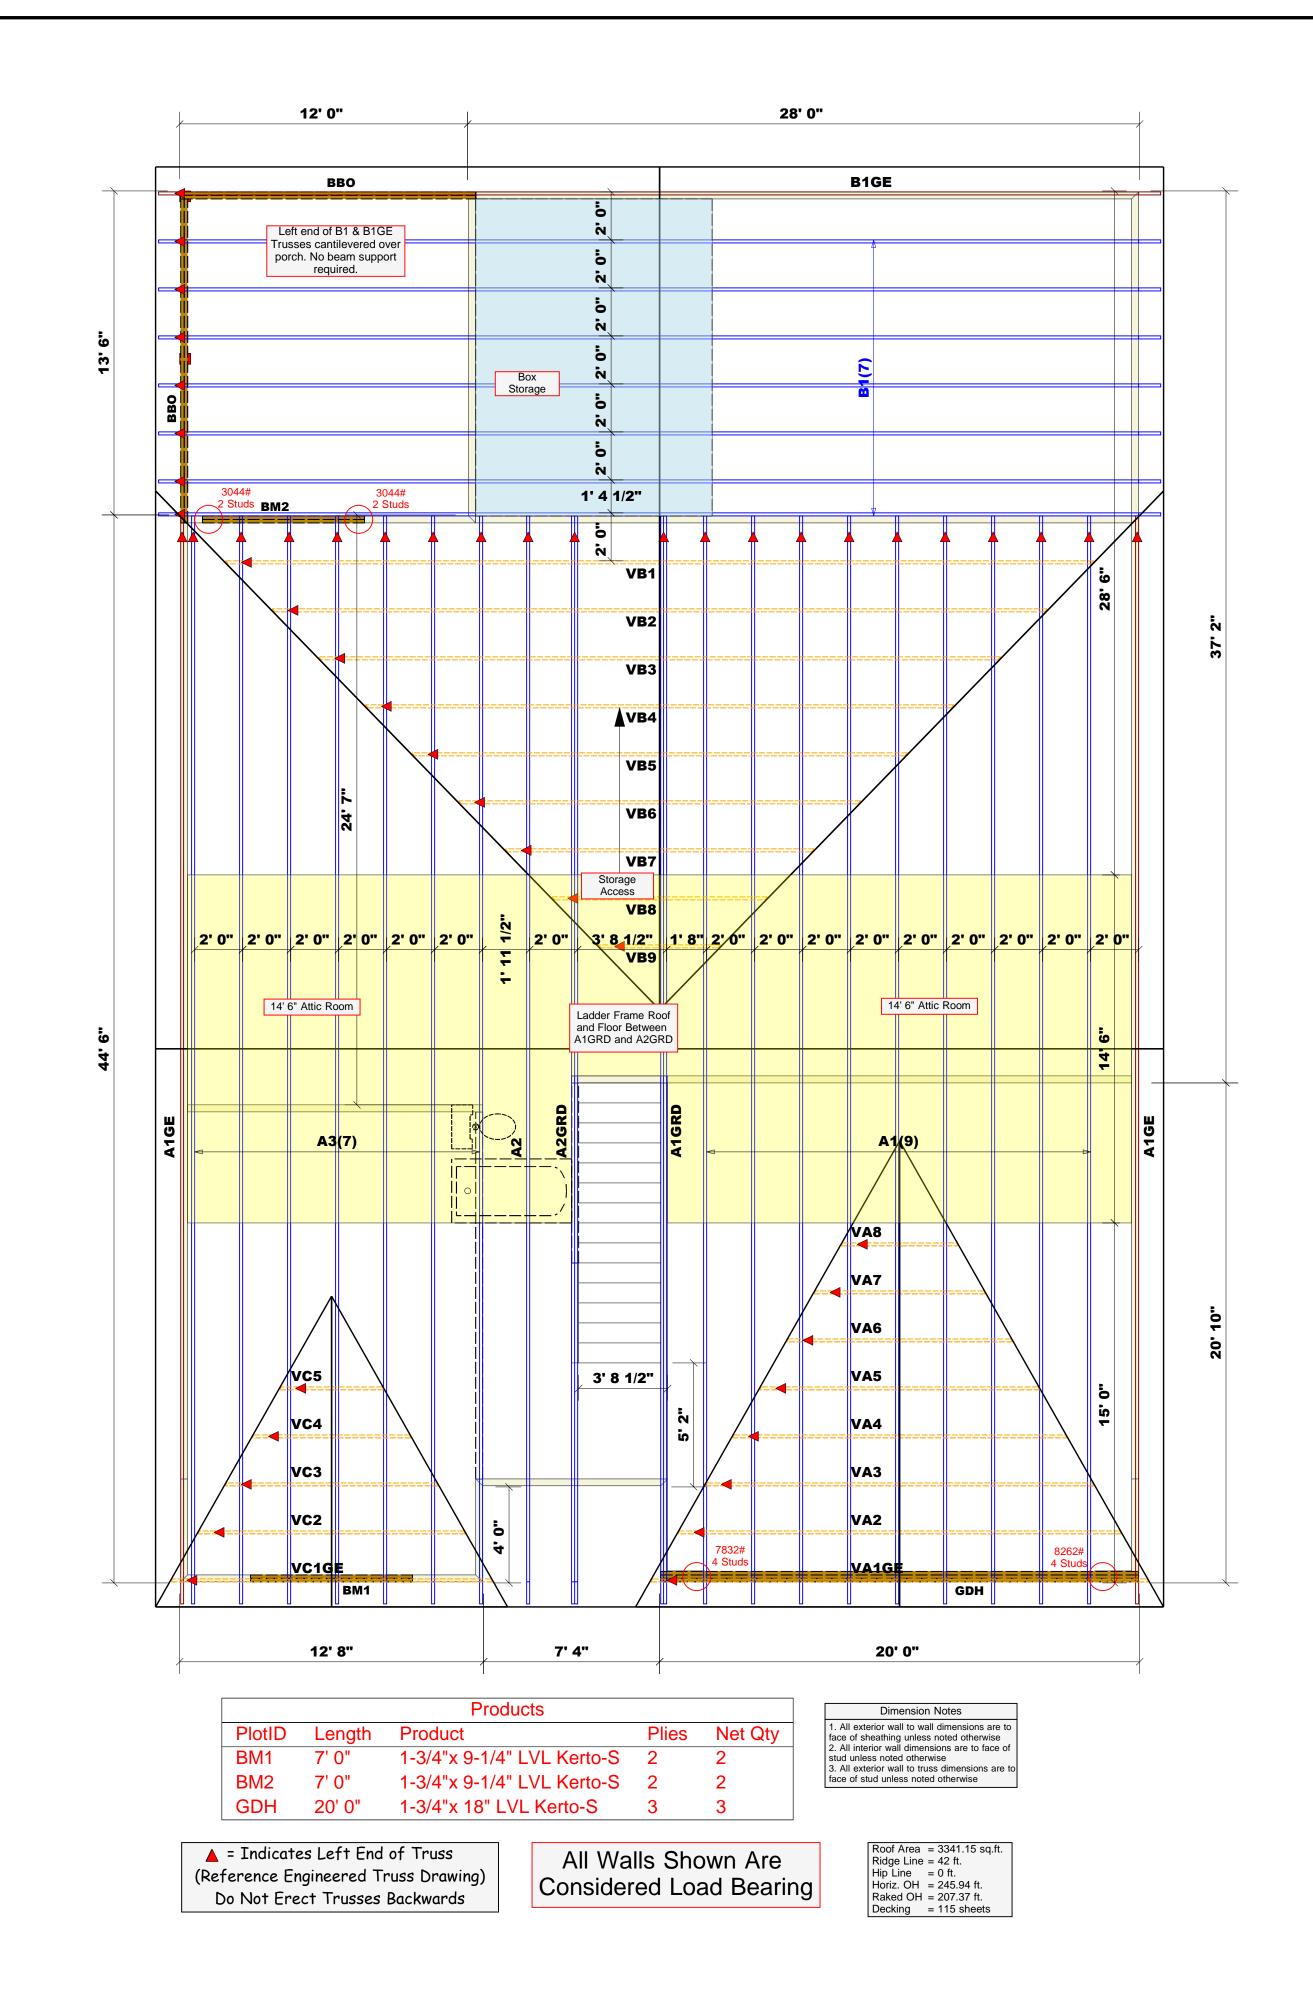

| Truss Placement | <u>Plan</u> |
|-----------------|-------------|
| SCALE: 1/4" =   | 1'          |

|                                                                                                                                                                                                                                                                                                                                                                                                                                                                                                                                                                                                                                                                                                                                                                                                                                                                                                                                                                                                                                                                                                                                                                                                                                                                                                                                                                                                                                                                                                                                                                                                                                                                                                                                                                                                                                                                                                                                                                                                                                                                                                                                                                                                                                                                                                                                                                                                                                                                                                                                                                                                                                                                                                                                                                                                                                                                                                                                                                                                                    | CHART FOR JA               | 2.5(1) & (b))                     | BUILDER            | Signature Home Builders | COUNTY           | Angier / Harnett                                                                                                                                                                                                                                                                                                                                                         | THIS IS A TRUSS PLACEMENT DIAGRAM ONLY.<br>These trusses are designed as individual building components to be incorporated into the<br>building design at the specification of the building designer. See individual design sheets<br>for each truss design identified on the placement drawing. The building designer is                                                                                                                                                                                       |                                                                |
|--------------------------------------------------------------------------------------------------------------------------------------------------------------------------------------------------------------------------------------------------------------------------------------------------------------------------------------------------------------------------------------------------------------------------------------------------------------------------------------------------------------------------------------------------------------------------------------------------------------------------------------------------------------------------------------------------------------------------------------------------------------------------------------------------------------------------------------------------------------------------------------------------------------------------------------------------------------------------------------------------------------------------------------------------------------------------------------------------------------------------------------------------------------------------------------------------------------------------------------------------------------------------------------------------------------------------------------------------------------------------------------------------------------------------------------------------------------------------------------------------------------------------------------------------------------------------------------------------------------------------------------------------------------------------------------------------------------------------------------------------------------------------------------------------------------------------------------------------------------------------------------------------------------------------------------------------------------------------------------------------------------------------------------------------------------------------------------------------------------------------------------------------------------------------------------------------------------------------------------------------------------------------------------------------------------------------------------------------------------------------------------------------------------------------------------------------------------------------------------------------------------------------------------------------------------------------------------------------------------------------------------------------------------------------------------------------------------------------------------------------------------------------------------------------------------------------------------------------------------------------------------------------------------------------------------------------------------------------------------------------------------------|----------------------------|-----------------------------------|--------------------|-------------------------|------------------|--------------------------------------------------------------------------------------------------------------------------------------------------------------------------------------------------------------------------------------------------------------------------------------------------------------------------------------------------------------------------|-----------------------------------------------------------------------------------------------------------------------------------------------------------------------------------------------------------------------------------------------------------------------------------------------------------------------------------------------------------------------------------------------------------------------------------------------------------------------------------------------------------------|----------------------------------------------------------------|
| NUMBER OF JACK STUDS REQUI<br>HEADEX/GIRDU<br>REQ 2 JACLION<br>HEADEX/GIRDU<br>REQ 2 JACLION<br>HEADEX/GIRDU<br>CU_LAND<br>NOTICE<br>NOTICE<br>NOTICE<br>NOTICE<br>NOTICE<br>NOTICE<br>NOTICE<br>NOTICE<br>NOTICE<br>NOTICE<br>NOTICE<br>NOTICE<br>NOTICE<br>NOTICE<br>NOTICE<br>NOTICE<br>NOTICE<br>NOTICE<br>NOTICE<br>NOTICE<br>NOTICE<br>NOTICE<br>NOTICE<br>NOTICE<br>NOTICE<br>NOTICE<br>NOTICE<br>NOTICE<br>NOTICE<br>NOTICE<br>NOTICE<br>NOTICE<br>NOTICE<br>NOTICE<br>NOTICE<br>NOTICE<br>NOTICE<br>NOTICE<br>NOTICE<br>NOTICE<br>NOTICE<br>NOTICE<br>NOTICE<br>NOTICE<br>NOTICE<br>NOTICE<br>NOTICE<br>NOTICE<br>NOTICE<br>NOTICE<br>NOTICE<br>NOTICE<br>NOTICE<br>NOTICE<br>NOTICE<br>NOTICE<br>NOTICE<br>NOTICE<br>NOTICE<br>NOTICE<br>NOTICE<br>NOTICE<br>NOTICE<br>NOTICE<br>NOTICE<br>NOTICE<br>NOTICE<br>NOTICE<br>NOTICE<br>NOTICE<br>NOTICE<br>NOTICE<br>NOTICE<br>NOTICE<br>NOTICE<br>NOTICE<br>NOTICE<br>NOTICE<br>NOTICE<br>NOTICE<br>NOTICE<br>NOTICE<br>NOTICE<br>NOTICE<br>NOTICE<br>NOTICE<br>NOTICE<br>NOTICE<br>NOTICE<br>NOTICE<br>NOTICE<br>NOTICE<br>NOTICE<br>NOTICE<br>NOTICE<br>NOTICE<br>NOTICE<br>NOTICE<br>NOTICE<br>NOTICE<br>NOTICE<br>NOTICE<br>NOTICE<br>NOTICE<br>NOTICE<br>NOTICE<br>NOTICE<br>NOTICE<br>NOTICE<br>NOTICE<br>NOTICE<br>NOTICE<br>NOTICE<br>NOTICE<br>NOTICE<br>NOTICE<br>NOTICE<br>NOTICE<br>NOTICE<br>NOTICE<br>NOTICE<br>NOTICE<br>NOTICE<br>NOTICE<br>NOTICE<br>NOTICE<br>NOTICE<br>NOTICE<br>NOTICE<br>NOTICE<br>NOTICE<br>NOTICE<br>NOTICE<br>NOTICE<br>NOTICE<br>NOTICE<br>NOTICE<br>NOTICE<br>NOTICE<br>NOTICE<br>NOTICE<br>NOTICE<br>NOTICE<br>NOTICE<br>NOTICE<br>NOTICE<br>NOTICE<br>NOTICE<br>NOTICE<br>NOTICE<br>NOTICE<br>NOTICE<br>NOTICE<br>NOTICE<br>NOTICE<br>NOTICE<br>NOTICE<br>NOTICE<br>NOTICE<br>NOTICE<br>NOTICE<br>NOTICE<br>NOTICE<br>NOTICE<br>NOTICE<br>NOTICE<br>NOTICE<br>NOTICE<br>NOTICE<br>NOTICE<br>NOTICE<br>NOTICE<br>NOTICE<br>NOTICE<br>NOTICE<br>NOTICE<br>NOTICE<br>NOTICE<br>NOTICE<br>NOTICE<br>NOTICE<br>NOTICE<br>NOTICE<br>NOTICE<br>NOTICE<br>NOTICE<br>NOTICE<br>NOTICE<br>NOTICE<br>NOTICE<br>NOTICE<br>NOTICE<br>NOTICE<br>NOTICE<br>NOTICE<br>NOTICE<br>NOTICE<br>NOTICE<br>NOTICE<br>NOTICE<br>NOTICE<br>NOTICE<br>NOTICE<br>NOTICE<br>NOTICE<br>NOTICE<br>NOTICE<br>NOTICE<br>NOTICE<br>NOTICE<br>NOTICE<br>NOTICE<br>NOTICE<br>NOTICE<br>NOTICE<br>NOTICE<br>NOTICE<br>NOTICE<br>NOTICE<br>NOTICE<br>NOTICE<br>NOTICE<br>NOTICE<br>NOTICE<br>NOTICE<br>NOTICE<br>NOTICE<br>NOTICE<br>NOTICE<br>NOTICE<br>NOTICE<br>NOTICE<br>NOTICE<br>NOTICE<br>NOTICE<br>NOTICE<br>NOTICE<br>NOTICE<br>NOTICE<br>NOTICE<br>NOTICE<br>NOTICE<br>NOTICE<br>NOTICE<br>NOTICE<br>NOTICE<br>NOTICE<br>NOTICE<br>NOTICE<br>NOTICE<br>NOTICE<br>NOTICE<br>NOTICE<br>NOTICE<br>NOTICE<br>NOTICE<br>NOTICE<br>NOTICE<br>NOTICE<br>NOTICE<br>NOTICE<br>NOTICE<br>NOTICE<br>NOTICE<br>NOTICE<br>NOTICE<br>NOTICE<br>NOTICE<br>NOTICE<br>NOTICE<br>NOTICE<br>NOTICE<br>NOTICE<br>NOTICE<br>NOTICE<br>NOTICE<br>NOTICE<br>NOTIC | ADER C                     | JOB NAME                          | Lot 15 Mabry Ridge | ADDRESS                 | Croatoke Court   | responsible for temporary and permanent bracing of the roof and floor system and for the<br>overall structure. The design of the truss support structure including headers, heams,<br>walls, and columns is the responsibility of the building designer. For general guidance<br>regarding bracing, consult BCSI-B1 and BCSI-B3 provided with the truss delivery package | соттесн                                                                                                                                                                                                                                                                                                                                                                                                                                                                                                         |                                                                |
|                                                                                                                                                                                                                                                                                                                                                                                                                                                                                                                                                                                                                                                                                                                                                                                                                                                                                                                                                                                                                                                                                                                                                                                                                                                                                                                                                                                                                                                                                                                                                                                                                                                                                                                                                                                                                                                                                                                                                                                                                                                                                                                                                                                                                                                                                                                                                                                                                                                                                                                                                                                                                                                                                                                                                                                                                                                                                                                                                                                                                    | <u> </u>                   | (3) PLY<br>(UP<br>(UP<br>REQ'D S' | PLAN               | 1718 GR                 | MODEL            | Roof                                                                                                                                                                                                                                                                                                                                                                     | or online @ sbcindustry.com Bearing reactions less than or equal to 3000# are deemed to comply with the prescriptive Code requirements. The contractor shall refer to the attached Tables (derived from the prescriptive Code requirements) to determine the minimum foundation size and number of wood studs required to support reactions greater than 3000# but not greater than 15000#. A registered design professional shall be retained to design the support system for any reaction that exceeds those | ROOF & FLOOR<br>TRUSSES & BEAMS<br>Reilly Road Industrial Park |
| 1700<br>3400<br>5100                                                                                                                                                                                                                                                                                                                                                                                                                                                                                                                                                                                                                                                                                                                                                                                                                                                                                                                                                                                                                                                                                                                                                                                                                                                                                                                                                                                                                                                                                                                                                                                                                                                                                                                                                                                                                                                                                                                                                                                                                                                                                                                                                                                                                                                                                                                                                                                                                                                                                                                                                                                                                                                                                                                                                                                                                                                                                                                                                                                               | 2550 1<br>5100 2<br>7650 3 | 3400 1<br>6800 2<br>10200 3       | SEAL DATE          | 10/21/20                | DATE REV.        | 03/24/25                                                                                                                                                                                                                                                                                                                                                                 |                                                                                                                                                                                                                                                                                                                                                                                                                                                                                                                 |                                                                |
| 6800         4         10200         4           8500         5         12750         5           10200         6         15300         6                                                                                                                                                                                                                                                                                                                                                                                                                                                                                                                                                                                                                                                                                                                                                                                                                                                                                                                                                                                                                                                                                                                                                                                                                                                                                                                                                                                                                                                                                                                                                                                                                                                                                                                                                                                                                                                                                                                                                                                                                                                                                                                                                                                                                                                                                                                                                                                                                                                                                                                                                                                                                                                                                                                                                                                                                                                                          | 13600 4<br>17000 5         | QUOTE #                           | Quote #            | DRAWN BY                | Hampton Horrocks | specified in the attached Tables. A registered design professional shall be retained to design the support system for all reactions that exceed 15000#.                                                                                                                                                                                                                  | Fayetteville, N.C. 28309<br>Phone: (910) 864-8787                                                                                                                                                                                                                                                                                                                                                                                                                                                               |                                                                |
| 11900<br>13600<br>15300                                                                                                                                                                                                                                                                                                                                                                                                                                                                                                                                                                                                                                                                                                                                                                                                                                                                                                                                                                                                                                                                                                                                                                                                                                                                                                                                                                                                                                                                                                                                                                                                                                                                                                                                                                                                                                                                                                                                                                                                                                                                                                                                                                                                                                                                                                                                                                                                                                                                                                                                                                                                                                                                                                                                                                                                                                                                                                                                                                                            | <b>i</b>                   |                                   | JOB #              | J0325-1251              | SALESMAN         | Anthony Williams                                                                                                                                                                                                                                                                                                                                                         | signature<br>Hampton Horrocks                                                                                                                                                                                                                                                                                                                                                                                                                                                                                   | Fax: (910) 864-4444                                            |