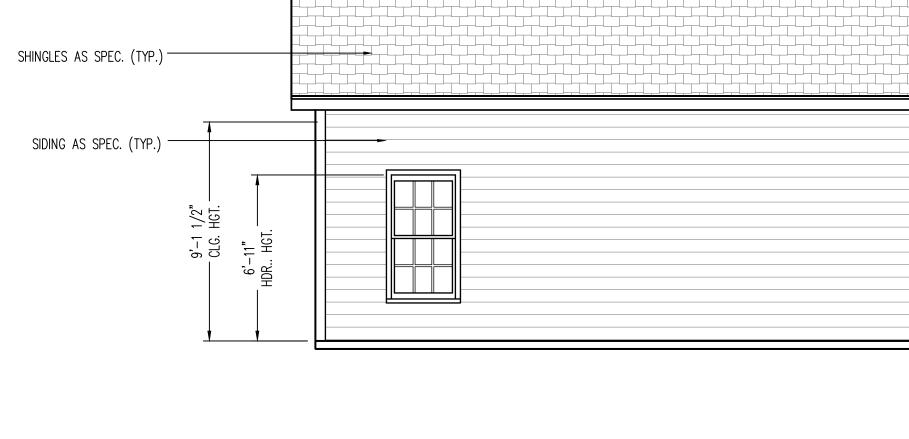

FRONT ELEVATION scale: 1/4" = 1'-0"

LEFT ELEVATION SCALE: 1/4" = 1'-0"

RIGHT ELEVATION scale: 1/4" = 1'-0"

RIDGE VENT (TYP.)

SIDING AS SPEC. (TYP.) —

| <image/> <section-header><text><text><text><text><text></text></text></text></text></text></section-header>                                                                                                                                                                                                                                                                                                                                                                                                                                                                                                                                        |
|----------------------------------------------------------------------------------------------------------------------------------------------------------------------------------------------------------------------------------------------------------------------------------------------------------------------------------------------------------------------------------------------------------------------------------------------------------------------------------------------------------------------------------------------------------------------------------------------------------------------------------------------------|
| PRICES, PROMOTIONS, INCENTIVES, FEATURES, OPTIONS,<br>FLOOR PLANS, ELEVATIONS, DESIGNS, MATERIALS AND<br>DIMENSIONS ARE SUBJECT TO CHANGE WITHOUT NOTICE.<br>SQUARE FOOTAGE AND DIMENSIONS ARE ESTIMATED AND<br>MAY VARY IN ACTUAL CONSTRUCTION. ACTUAL POSITION OF<br>HOUSE ON LOT MILL BE DETERMINED BY THE SITE PLAN<br>AND PLOT PLAN. FLOOR PLANS AND ELEVATION RENDERINGS<br>ARE ARTIST CONCEPTIONS. FLOOR PLANS ARE THE<br>COPYRIGHTED PROPERTY OF ONSITE HOMES. ANY USF,<br>REPRODUCTION, ADAPTATION, OR DISPLAY OF THE PLANS IS<br>STRICTLY PROHIBITED. SEE NEW HOME SALES CONSULTANT<br>FOR CURRENT DETAILS. COPYRIGHT ©2025 ONSITE HOMES |
| ONSITE HOMES<br>20' x 45'<br>DETACHED GARAGE                                                                                                                                                                                                                                                                                                                                                                                                                                                                                                                                                                                                       |
| DATE: DECEMBER 28, 2025<br>REV.:<br>SCALE: AS NOTED<br>DRAWN BY: WG<br>ENGINEERED BY:<br>REVIEWED BY:<br>A - ELEVATIONS                                                                                                                                                                                                                                                                                                                                                                                                                                                                                                                            |