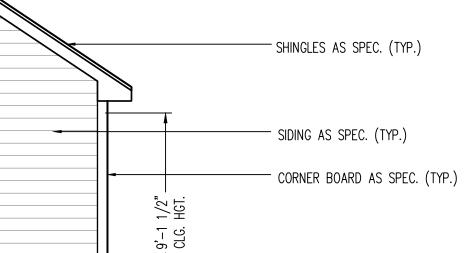

FRONT ELEVATION scale: 1/4" = 1'-0"

LEFT ELEVATION SCALE: 1/4" = 1'-0"

RIGHT ELEVATION scale: 1/4" = 1'-0"

RIDGE VENT (TYP.)

SIDING AS SPEC. (TYP.) —

| <image/> <section-header><text><text><text><text><text></text></text></text></text></text></section-header>                                                                                                                                                                                                                                                                                                                                                                                                                                                                                                                                        |
|----------------------------------------------------------------------------------------------------------------------------------------------------------------------------------------------------------------------------------------------------------------------------------------------------------------------------------------------------------------------------------------------------------------------------------------------------------------------------------------------------------------------------------------------------------------------------------------------------------------------------------------------------|
| PRICES, PROMOTIONS, INCENTIVES, FEATURES, OPTIONS,<br>FLOOR PLANS, ELEVATIONS, DESIGNS, MATERIALS AND<br>DIMENSIONS ARE SUBJECT TO CHANGE WITHOUT NOTICE.<br>SQUARE FOOTAGE AND DIMENSIONS ARE ESTIMATED AND<br>MAY VARY IN ACTUAL CONSTRUCTION. ACTUAL POSITION OF<br>HOUSE ON LOT MILL BE DETERMINED BY THE SITE PLAN<br>AND PLOT PLAN. FLOOR PLANS AND ELEVATION RENDERINGS<br>ARE ARTIST CONCEPTIONS. FLOOR PLANS ARE THE<br>COPYRIGHTED PROPERTY OF ONSITE HOMES. ANY USF,<br>REPRODUCTION, ADAPTATION, OR DISPLAY OF THE PLANS IS<br>STRICTLY PROHIBITED. SEE NEW HOME SALES CONSULTANT<br>FOR CURRENT DETAILS. COPYRIGHT ©2025 ONSITE HOMES |
| ONSITE HOMES<br>20' x 45'<br>DETACHED GARAGE                                                                                                                                                                                                                                                                                                                                                                                                                                                                                                                                                                                                       |
| DATE: DECEMBER 28, 2025<br>REV.:<br>SCALE: AS NOTED<br>DRAWN BY: WG<br>ENGINEERED BY:<br>REVIEWED BY:<br>A - ELEVATIONS                                                                                                                                                                                                                                                                                                                                                                                                                                                                                                                            |