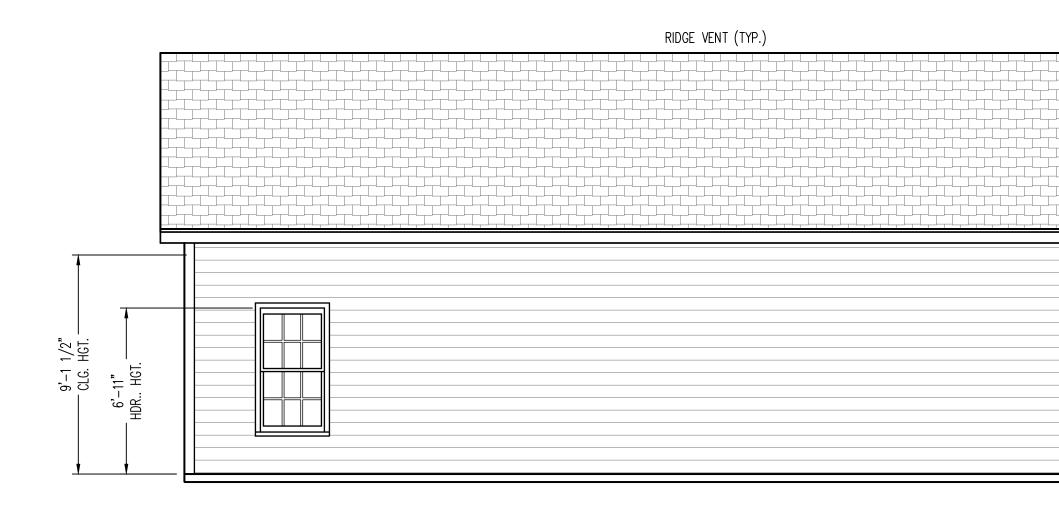

FRONT ELEVATION scale: 1/4" = 1'-0"

LEFT ELEVATION SCALE: 1/4" = 1'-0"

RIGHT ELEVATION scale: 1/4" = 1'-0"

RIDGE VENT (TYP.)

SIDING AS SPEC. (TYP.) —

| <image/> <section-header><text><text><text><text><text></text></text></text></text></text></section-header>                                                                                                                                                                                                                                                                                                                                                                                                                                                                                                                                        |
|----------------------------------------------------------------------------------------------------------------------------------------------------------------------------------------------------------------------------------------------------------------------------------------------------------------------------------------------------------------------------------------------------------------------------------------------------------------------------------------------------------------------------------------------------------------------------------------------------------------------------------------------------|
| PRICES, PROMOTIONS, INCENTIVES, FEATURES, OPTIONS,<br>FLOOR PLANS, ELEVATIONS, DESIGNS, MATERIALS AND<br>DIMENSIONS ARE SUBJECT TO CHANGE WITHOUT NOTICE.<br>SQUARE FOOTAGE AND DIMENSIONS ARE ESTIMATED AND<br>MAY VARY IN ACTUAL CONSTRUCTION. ACTUAL POSITION OF<br>HOUSE ON LOT MILL BE DETERMINED BY THE SITE PLAN<br>AND PLOT PLAN. FLOOR PLANS AND ELEVATION RENDERINGS<br>ARE ARTIST CONCEPTIONS. FLOOR PLANS ARE THE<br>COPYRIGHTED PROPERTY OF ONSITE HOMES. ANY USF,<br>REPRODUCTION, ADAPTATION, OR DISPLAY OF THE PLANS IS<br>STRICTLY PROHIBITED. SEE NEW HOME SALES CONSULTANT<br>FOR CURRENT DETAILS. COPYRIGHT ©2025 ONSITE HOMES |
| ONSITE HOMES<br>20' x 45'<br>DETACHED GARAGE                                                                                                                                                                                                                                                                                                                                                                                                                                                                                                                                                                                                       |
| DATE: DECEMBER 28, 2025<br>REV.:<br>SCALE: AS NOTED<br>DRAWN BY: WG<br>ENGINEERED BY:<br>REVIEWED BY:<br>A - ELEVATIONS                                                                                                                                                                                                                                                                                                                                                                                                                                                                                                                            |