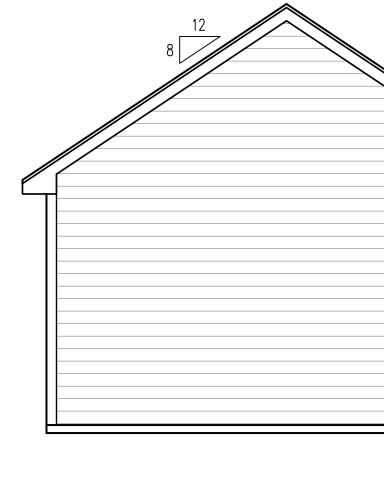

FRONT ELEVATION scale: 1/4" = 1'-0"

LEFT ELEVATION SCALE: 1/4" = 1'-0"

RIGHT ELEVATION scale: 1/4" = 1'-0"

RIDGE VENT (TYP.)

SIDING AS SPEC. (TYP.) —

| <image/> <section-header><text><text><text><text><text></text></text></text></text></text></section-header>                                                                                                                                                                                                                                                                                                                                                                                                                                                                                                                                        |
|----------------------------------------------------------------------------------------------------------------------------------------------------------------------------------------------------------------------------------------------------------------------------------------------------------------------------------------------------------------------------------------------------------------------------------------------------------------------------------------------------------------------------------------------------------------------------------------------------------------------------------------------------|
| PRICES, PROMOTIONS, INCENTIVES, FEATURES, OPTIONS,<br>FLOOR PLANS, ELEVATIONS, DESIGNS, MATERIALS AND<br>DIMENSIONS ARE SUBJECT TO CHANGE WITHOUT NOTICE.<br>SQUARE FOOTAGE AND DIMENSIONS ARE ESTIMATED AND<br>MAY VARY IN ACTUAL CONSTRUCTION. ACTUAL POSITION OF<br>HOUSE ON LOT MILL BE DETERMINED BY THE SITE PLAN<br>AND PLOT PLAN. FLOOR PLANS AND ELEVATION RENDERINGS<br>ARE ARTIST CONCEPTIONS. FLOOR PLANS ARE THE<br>COPYRIGHTED PROPERTY OF ONSITE HOMES. ANY USF,<br>REPRODUCTION, ADAPTATION, OR DISPLAY OF THE PLANS IS<br>STRICTLY PROHIBITED. SEE NEW HOME SALES CONSULTANT<br>FOR CURRENT DETAILS. COPYRIGHT ©2025 ONSITE HOMES |
| ONSITE HOMES<br>20' x 45'<br>DETACHED GARAGE                                                                                                                                                                                                                                                                                                                                                                                                                                                                                                                                                                                                       |
| DATE: DECEMBER 28, 2025<br>REV.:<br>SCALE: AS NOTED<br>DRAWN BY: WG<br>ENGINEERED BY:<br>REVIEWED BY:<br>A - ELEVATIONS                                                                                                                                                                                                                                                                                                                                                                                                                                                                                                                            |