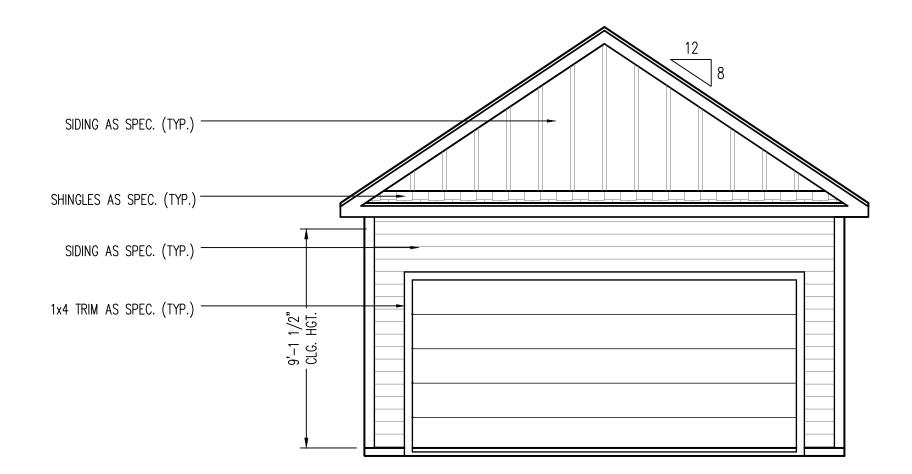

FRONT ELEVATION scale: 1/4" = 1'-0"

LEFT ELEVATION SCALE: 1/4" = 1'-0"

RIGHT ELEVATION scale: 1/4" = 1'-0"

RIDGE VENT (TYP.)

SIDING AS SPEC. (TYP.) —

| <image/> <section-header><text><text><text><text><text></text></text></text></text></text></section-header>                                                                                                                                                                                                                                                                                                                                                                                                                                                                                                                                        |
|----------------------------------------------------------------------------------------------------------------------------------------------------------------------------------------------------------------------------------------------------------------------------------------------------------------------------------------------------------------------------------------------------------------------------------------------------------------------------------------------------------------------------------------------------------------------------------------------------------------------------------------------------|
| PRICES, PROMOTIONS, INCENTIVES, FEATURES, OPTIONS,<br>FLOOR PLANS, ELEVATIONS, DESIGNS, MATERIALS AND<br>DIMENSIONS ARE SUBJECT TO CHANGE WITHOUT NOTICE.<br>SQUARE FOOTAGE AND DIMENSIONS ARE ESTIMATED AND<br>MAY VARY IN ACTUAL CONSTRUCTION. ACTUAL POSITION OF<br>HOUSE ON LOT MILL BE DETERMINED BY THE SITE PLAN<br>AND PLOT PLAN. FLOOR PLANS AND ELEVATION RENDERINGS<br>ARE ARTIST CONCEPTIONS. FLOOR PLANS ARE THE<br>COPYRIGHTED PROPERTY OF ONSITE HOMES. ANY USF,<br>REPRODUCTION, ADAPTATION, OR DISPLAY OF THE PLANS IS<br>STRICTLY PROHIBITED. SEE NEW HOME SALES CONSULTANT<br>FOR CURRENT DETAILS. COPYRIGHT ©2025 ONSITE HOMES |
| ONSITE HOMES<br>20' x 45'<br>DETACHED GARAGE                                                                                                                                                                                                                                                                                                                                                                                                                                                                                                                                                                                                       |
| DATE: DECEMBER 28, 2025<br>REV.:<br>SCALE: AS NOTED<br>DRAWN BY: WG<br>ENGINEERED BY:<br>REVIEWED BY:<br>A - ELEVATIONS                                                                                                                                                                                                                                                                                                                                                                                                                                                                                                                            |