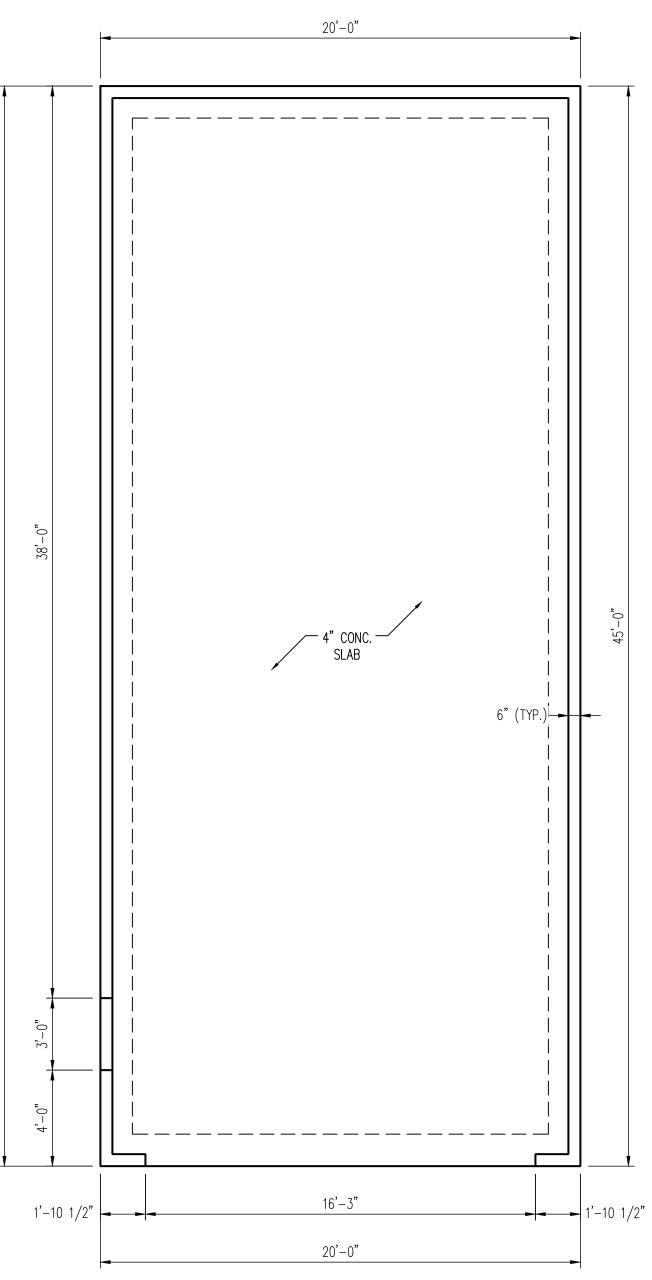

| <image/> <section-header><section-header><text><text><text><text></text></text></text></text></section-header></section-header>                                                                                                                                                                                                                                                                                                                                                                                                                                                                                                                                                                                                                                                                                                                                                                                                                                                                                                                                                                                                                                                                                                                                                                                                                                                                                                                                                                                                                                                                                                                                                                                                                                                                                                                                                                                                                                                                                                                                                                                                 |
|---------------------------------------------------------------------------------------------------------------------------------------------------------------------------------------------------------------------------------------------------------------------------------------------------------------------------------------------------------------------------------------------------------------------------------------------------------------------------------------------------------------------------------------------------------------------------------------------------------------------------------------------------------------------------------------------------------------------------------------------------------------------------------------------------------------------------------------------------------------------------------------------------------------------------------------------------------------------------------------------------------------------------------------------------------------------------------------------------------------------------------------------------------------------------------------------------------------------------------------------------------------------------------------------------------------------------------------------------------------------------------------------------------------------------------------------------------------------------------------------------------------------------------------------------------------------------------------------------------------------------------------------------------------------------------------------------------------------------------------------------------------------------------------------------------------------------------------------------------------------------------------------------------------------------------------------------------------------------------------------------------------------------------------------------------------------------------------------------------------------------------|
| PRICES, PROMOTIONS, INCENTIVES, FEATURES, OPTIONS, FLOOR PLANS, ELEVATIONS, INCENTIVES, FEATURES, OPTIONS, FLOOR PLANS, ELEVATIONS, DESIGNS, MATERIALS AND DIMENSIONS ARE SUBJECT TO CHANGE WITHOUT NOTICE. SOUARE FOOTAGE AND MAY VARY IN ACTUAL CONSTRUCTION. ACTUAL POSITION OF HOUSE ON LOT WILL BE DETERMINED BY THE SITE PLAN AND PLOT PLAN. FLOOR PLANS AND ELEVATION RENDERINGS ARE THE COPYRIGHTED PROPERTY OF ONSITE HOMES. ANY USE, REPRODUCTION, ADAPTATION, OR DISPLAY OF THE PLANS IS STRICTLY PROHIBITED. SEE NEW HOME SALES CONSULTANT FOR CURRENT DETALLS. COPYRIGHT ©2025 ONSITE HOMES                                                                                                                                                                                                                                                                                                                                                                                                                                                                                                                                                                                                                                                                                                                                                                                                                                                                                                                                                                                                                                                                                                                                                                                                                                                                                                                                                                                                                                                                                                                        |
| HOBBER 14, 1000<br>Short of the second of the |

900 SQ. FT.

SQUARE FOOTAGE

GARAGE FLOOR:

45'-0"