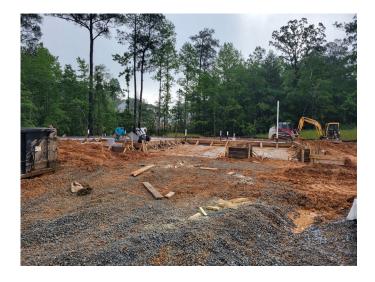

## To Whom It May Concern:

As requested by the client, a representative of Tyndall Engineering & Design, PA (TE&D) was on-site to observe the following items:

- 1) Observe the materials/conditions of the monolithic slab foundation bearing soils.
- 2) 3<sup>rd</sup> Party footing excavation observations.

The following conclusions and recommendations were noted:

- The materials/condition of the monoslab foundation bearing soils were visually observed, qualitatively probed, and subjected to Static Cone Penetrometer (SCP) testing. Based on our observations and analysis, the in-situ soils were noted as being adequate to support the anticipated loading conditions (2000 PSF) provided that the footing soils have not been exposed to inclement weather after our visit.
- 2) The existing excavated monolithic slab footing was visually observed with regards to compliance with the project plans and applicable provisions of the 2018 North Carolina Residential Building Code. Based on our visual observations and analysis, the existing footings and slab were prepared in general accordance with the project plans and applicable provisions of the 2018 North Carolina Residential Building Code.