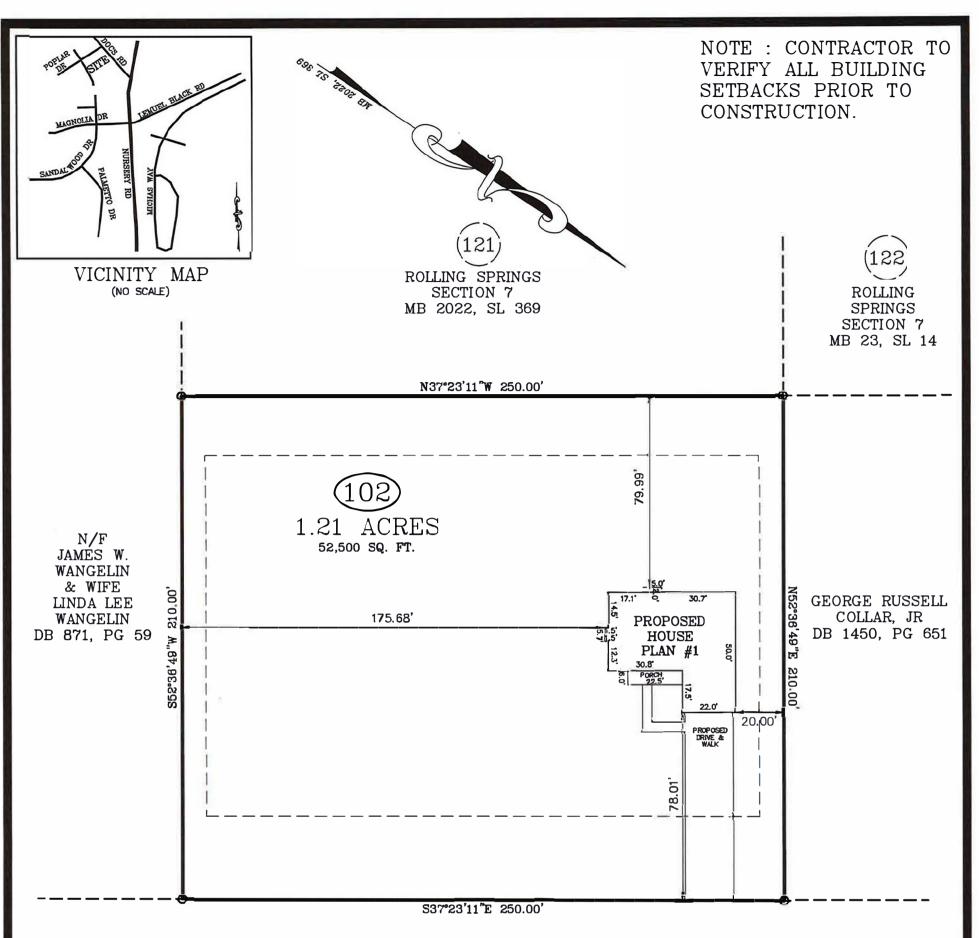

## DOCS ROAD

60 FT. PUBLIC R/W

IMPERVIOUS AREA: HOUSE, PORCHES 2,256 SQ. FT. DRIVEWAY, SIDEWALK 1,693 SQ. FT.
TOTAL 3,949 SQ. FT.

PLOT PLAN

ZONING: RA-20R **SETBACKS** 

> FRONT - 35'REAR - 25'

> > SIDE - 10'

PLOT PLAN FOR: WELLONS CONSTRUCTION WESTH CARO

ADDRESS: 2968 DOCS ROAD CITY OF: SPRING LAKE, NC COUNTY OF: HARNETT

I, W. LARRY KING, CERTIFY THAT THIS MAP IS FOR THE PURPOSE OF PERMITTING ONLY, IT IS NOT A SURVEY AND NO RELLIANCE MAY BE PLACED ON ITS ACCURACY. THE STRUCTURE SHOWN ON THIS PLOT PLAN IS PLACED ACCORDING TO THE INSTRUCTIONS GIVEN BY THE BUILDER. ALL DIMENSIONS AND SETBACKS SHOULD BE VERIFIED FOR COMPLIANCE WITH ZONING AND COVENANTS.

TOWNSHIP OF: ANDERSON CREEK

DATE: APRIL 1ST, 2025

SCALE: 1" = 40'

REFERENCE: LOT 102

ROLLING SPRINGS

SECTION 7

MB 2022, SL 369

THIS MAP CAN NOT BE USED FOR RECORDATION OR ATTACHED TO A DEED TO BE RECORDED.
THIS MAP IS NOT DRAWN IN ACCORDANCE WITH GS 47-30.

THE BOUNDARY AND LOT INFORMATION SHOWN ON THIS MAP IS TAKEN FROM THAT DOCUMENT DE-SCRIBED IN THE "REFERENCE" LINE SHOWN HEREON. THIS INFORMATION SHOULD BE CONFIRMED AS THE MOST CURRENT FOR THIS PROPERTY BEFORE ISSUANCE OF PERMITS OR COMMENCE—MENT OF CONSTRUCTION. NO TITLE SEARCH WAS PERFORMED ON THIS PROPERTY BY THIS SURVEYOR.