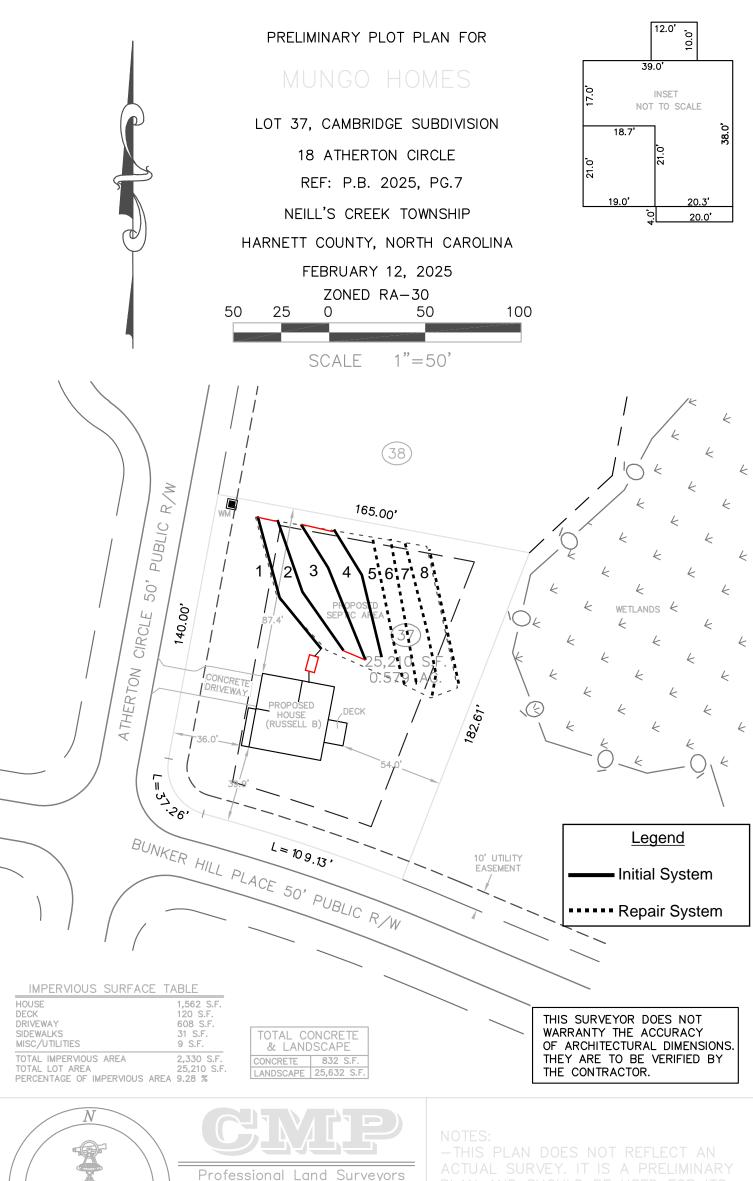

The LSS evaluation is being submitted pursuant to and meets the requirements of G.S. 130A-335(a2).

\*See attached site sketch\*

Date:

Licensed Soil Scientist Print Name: \_ Licensed Soil Scientist Signature: \_\_\_

\*See attached site sketch\*

2

| Permit/File #: | e #: |
|----------------|------|
|----------------|------|