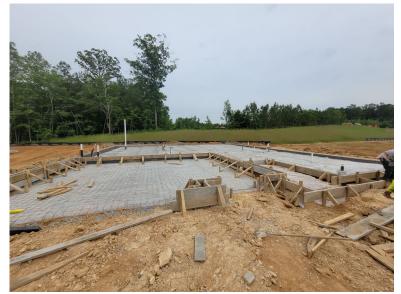

- 1) Observe the materials/conditions of the monolithic slab foundation bearing soils.
- 2) 3<sup>rd</sup> Party footing excavation observations.

The following conclusions and recommendations were noted:

- The materials/condition of the monoslab foundation bearing soils were visually observed, qualitatively probed, and subjected to Static Cone Penetrometer (SCP) testing. Based on our observations and analysis, the in-situ soils were noted as being adequate to support the anticipated loading conditions (2000 PSF) provided that the footing soils have not been exposed to inclement weather after our visit.
- 2) The existing excavated monolithic slab footing was visually observed with regards to compliance with the project plans and applicable provisions of the 2018 North Carolina Residential Building Code. Based on our visual observations and analysis, the existing footings and slab were prepared in general accordance with the project plans and applicable provisions of the 2018 North Carolina Residential Building Code.