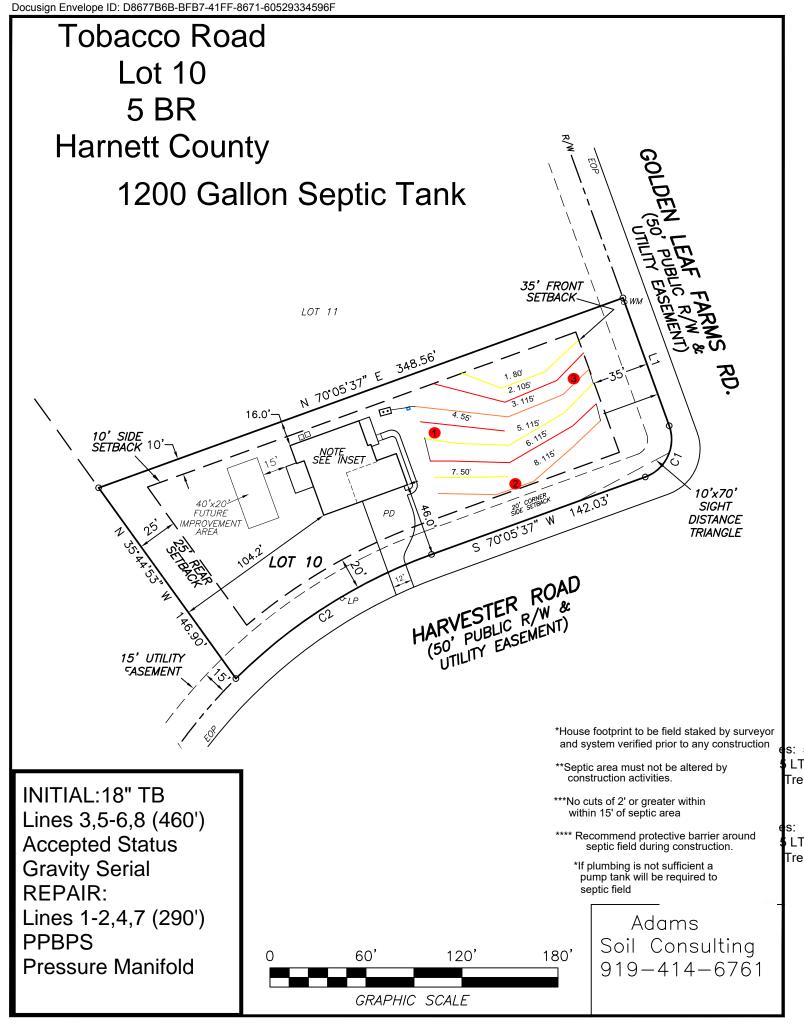

RE: Tobacco Road -Lot #10, 17 Golden Leaf Farms Road. - Angier, NC - 5-bedroom Single Family Residence (PIN# 0693-14-9160)

To whom it may concern:

Adams Soil Consulting (ASC) conducted a preliminary soil evaluation on the above referenced parcel to determine the areas of soils which are suitable for subsurface wastewater disposal systems (conventional & LPP). The soil/site evaluation was performed using hand auger borings during moist soil conditions based on the criteria found in the State Subsurface Rules 15ANCAC 18E. From this evaluation, ASC is providing the attached septic system design for a new single-family home sized for a 600 gallon/day septic system.

The suitable soils found on the subject property were somewhat variable in the initial and repair areas. The area designated for the initial/primary septic system (see attached septic plan) was found to contain soils with greater than 24 inches in depth before a restrictive horizon was encountered.

The initial and primary septic fields for the new home were sized based on a flow rate of 600 gallons/day and utilizing Accepted Status system for the initial and a PPBPS repair system. Any unauthorized site disturbance, filling, soil removal, or layout changes may result in the permit being revoked.

The septic installer contractor shall install the repair (if needed) system on contour, see attached site plan for the primary system and repair. No underground utilities, water lines, or sprinkler systems shall be placed into the initial or repair septic areas. Installation must meet all state and local county regulations for septic system installation. The trenches must be installed in the same location as the site plan. If flags trench flags are missing at the time of installation, they must be remarked by Adams Soil Consulting staff. Contact Alex Adams at 919-414-6761. A preconstruction conference is required with the septic installer prior to construction activities at least 14 days in advance of construction activities.

Sincerely,

Alex Adams

NC Licensed Soil Scientist #1247 AOWE Certification: 10021E

|               |                  |                    |               |               | T                     |            |                              | T             |
|---------------|------------------|--------------------|---------------|---------------|-----------------------|------------|------------------------------|---------------|
|               |                  | │<br>Soil Consulti | ina. PLLC     |               |                       |            |                              |               |
|               |                  |                    |               |               | AOWE NOI - Design Spe |            |                              |               |
| Name:         | Drees Home Comp  | panv               |               | P.I.N. #:     | 0693-14-9160          |            | County                       | Harnett       |
|               |                  |                    |               |               |                       |            |                              |               |
| Address:      | <u>17 (</u>      | Golden Leaf F      | arm Road      |               | Subdiv: Toba          | acco Road  | Lot#:                        | <u>10</u>     |
| # of BDR:     | 5                | Daily Flow:        | 600           | gal/day       | Initial L.            | T A D ·    | 0.3500                       | gal/day/sq.ft |
| # OI DDIX.    | · <u>⊻</u>       | Daily 1 low.       | 000           | gairday       | Repair L.T.A.R.:      |            | 0.3500                       | gal/day/sq.ft |
| Septic Tank:  | 1200             | gals               | Pump Tank:    | N/A           | gals                  | Sq. Foot:  | <u>0.3300</u><br><u>1380</u> | Stone Depth:  |
| Septic Talik. | 1200             | yais               | Fullip Talik. | IN/A          | yais                  | 3q. F00t.  | <u>1360</u>                  | Stone Deptin. |
|               |                  |                    |               |               | 41a a                 |            |                              |               |
|               |                  |                    | LI            | ne Leng       | tns                   |            |                              |               |
|               |                  |                    |               |               |                       |            |                              |               |
| line          | color            | rod read           | Elevation     | length        |                       |            |                              |               |
| 3             | Orange           |                    |               | 115           | Repair                |            |                              |               |
| 5             | Yellow           |                    |               | 115           | Repair                |            |                              |               |
| 6             | Red              |                    |               | 115           | Repair                |            |                              |               |
| 8             | Orange           |                    |               | 115           | Initial               |            |                              |               |
| 1             | Blue             |                    |               | 80            | Initial               |            |                              |               |
| 2             | Orange           |                    |               | 105           | Initial               |            |                              |               |
| 4             | Pink             |                    |               | <i>5</i> 5    | Initial               |            |                              |               |
| 7             | Red              |                    |               | 50            | Repair                |            |                              |               |
|               |                  | total              | feet =        | 750           |                       |            |                              |               |
|               |                  |                    |               |               |                       |            |                              |               |
| Initial Tota  | I Trench Length  | 460                |               | Initial Syste | m Type:               | Accepted S | Status                       |               |
|               |                  |                    |               | Initial Syste | m Max Trench De       | pth:       | 18"                          |               |
| Repair Tota   | al Trench Length | 290                | <br>          | Repair \$     | System Type:          | PPBPS      |                              |               |
| •             |                  |                    |               |               | em Max Trench Do      | epth:      | 18"                          |               |
|               |                  |                    |               |               |                       | •          |                              |               |
|               |                  |                    |               |               |                       |            |                              |               |
|               |                  |                    |               |               |                       |            |                              |               |
|               |                  |                    |               |               |                       |            |                              |               |
|               |                  |                    |               |               |                       |            |                              |               |