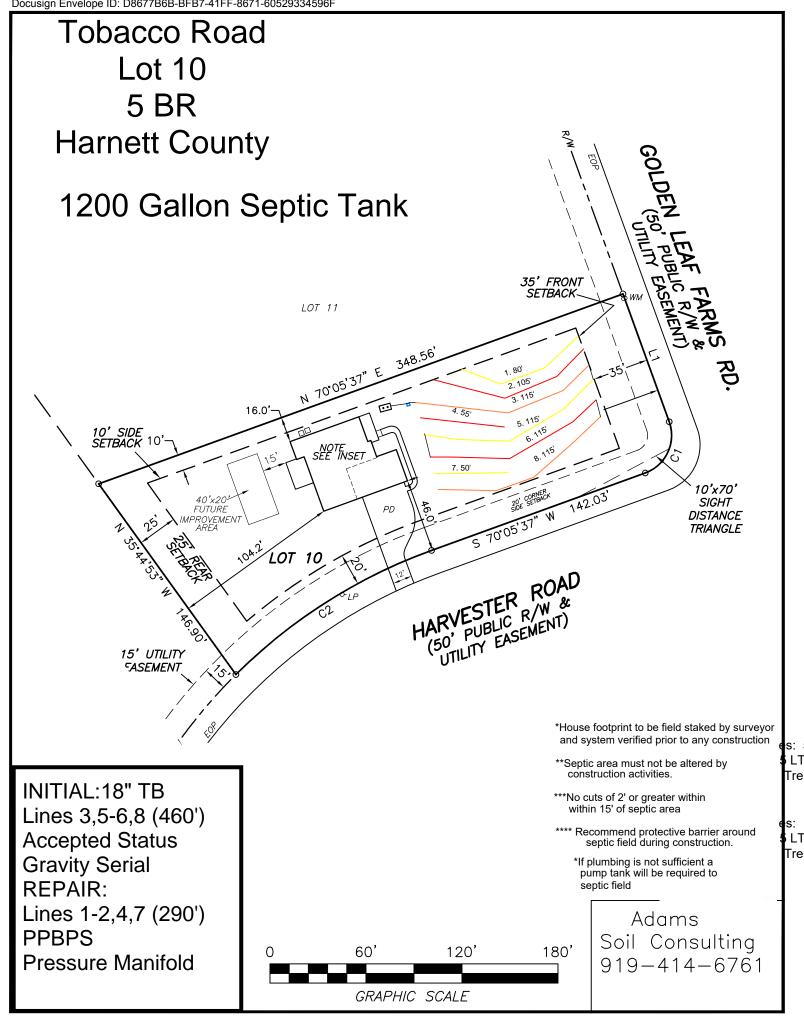

RE: Tobacco Road -Lot #10, 17 Golden Leaf Farms Road. - Angier, NC - 5-bedroom Single Family Residence (PIN# 0693-14-9160)

To whom it may concern:

Adams Soil Consulting (ASC) conducted a preliminary soil evaluation on the above referenced parcel to determine the areas of soils which are suitable for subsurface wastewater disposal systems (conventional & LPP). The soil/site evaluation was performed using hand auger borings during moist soil conditions based on the criteria found in the State Subsurface Rules 15ANCAC 18E. From this evaluation, ASC is providing the attached septic system design for a new single-family home sized for a 600 gallon/day septic system.

The suitable soils found on the subject property were somewhat variable in the initial and repair areas. The area designated for the initial/primary septic system (see attached septic plan) was found to contain soils with greater than 24 inches in depth before a restrictive horizon was encountered.

The initial and primary septic fields for the new home were sized based on a flow rate of 600 gallons/day and utilizing Accepted Status system for the initial and a PPBPS repair system. Any unauthorized site disturbance, filling, soil removal, or layout changes may result in the permit being revoked.

The septic installer contractor shall install the repair (if needed) system on contour, see attached site plan for the primary system and repair. No underground utilities, water lines, or sprinkler systems shall be placed into the initial or repair septic areas. Installation must meet all state and local county regulations for septic system installation. The trenches must be installed in the same location as the site plan. If flags trench flags are missing at the time of installation, they must be remarked by Adams Soil Consulting staff. Contact Alex Adams at 919-414-6761. A preconstruction conference is required with the septic installer prior to construction activities at least 14 days in advance of construction activities.

Sincerely,

Alex Adams

NC Licensed Soil Scientist #1247 AOWE Certification: 10021E

|               |                  |                    |               |               | T                     |            |                              | T             |
|---------------|------------------|--------------------|---------------|---------------|-----------------------|------------|------------------------------|---------------|
|               |                  | │<br>Soil Consulti | ina. PLLC     |               |                       |            |                              |               |
|               |                  |                    |               |               | AOWE NOI - Design Spe |            |                              |               |
| Name:         | Drees Home Comp  | panv               |               | P.I.N. #:     | 0693-14-9160          |            | County                       | Harnett       |
|               |                  |                    |               |               |                       |            |                              |               |
| Address:      | <u>17 (</u>      | Golden Leaf F      | arm Road      |               | Subdiv: Toba          | acco Road  | Lot#:                        | <u>10</u>     |
| # of BDR:     | 5                | Daily Flow:        | 600           | gal/day       | Initial L.            | T A D ·    | 0.3500                       | gal/day/sq.ft |
| # OI DDIX.    | · <u>⊻</u>       | Daily 1 low.       | 000           | gairday       | Repair L.T.A.R.:      |            | 0.3500                       | gal/day/sq.ft |
| Septic Tank:  | 1200             | gals               | Pump Tank:    | N/A           | gals                  | Sq. Foot:  | <u>0.3300</u><br><u>1380</u> | Stone Depth:  |
| Septic Talik. | 1200             | yais               | Fullip Talik. | IN/A          | yais                  | 3q. F00t.  | <u>1360</u>                  | Stone Deptin. |
|               |                  |                    |               |               | 41a a                 |            |                              |               |
|               |                  |                    | LI            | ne Leng       | tns                   |            |                              |               |
|               |                  |                    |               |               |                       |            |                              |               |
| line          | color            | rod read           | Elevation     | length        |                       |            |                              |               |
| 3             | Orange           |                    |               | 115           | Repair                |            |                              |               |
| 5             | Yellow           |                    |               | 115           | Repair                |            |                              |               |
| 6             | Red              |                    |               | 115           | Repair                |            |                              |               |
| 8             | Orange           |                    |               | 115           | Initial               |            |                              |               |
| 1             | Blue             |                    |               | 80            | Initial               |            |                              |               |
| 2             | Orange           |                    |               | 105           | Initial               |            |                              |               |
| 4             | Pink             |                    |               | <i>5</i> 5    | Initial               |            |                              |               |
| 7             | Red              |                    |               | 50            | Repair                |            |                              |               |
|               |                  | total              | feet =        | 750           |                       |            |                              |               |
|               |                  |                    |               |               |                       |            |                              |               |
| Initial Tota  | I Trench Length  | 460                |               | Initial Syste | m Type:               | Accepted S | Status                       |               |
|               |                  |                    |               | Initial Syste | m Max Trench De       | pth:       | 18"                          |               |
| Repair Tota   | al Trench Length | 290                | <br>          | Repair \$     | System Type:          | PPBPS      |                              |               |
| •             |                  |                    |               |               | em Max Trench Do      | epth:      | 18"                          |               |
|               |                  |                    |               |               |                       | •          |                              |               |
|               |                  |                    |               |               |                       |            |                              |               |
|               |                  |                    |               |               |                       |            |                              |               |
|               |                  |                    |               |               |                       |            |                              |               |
|               |                  |                    |               |               |                       |            |                              |               |