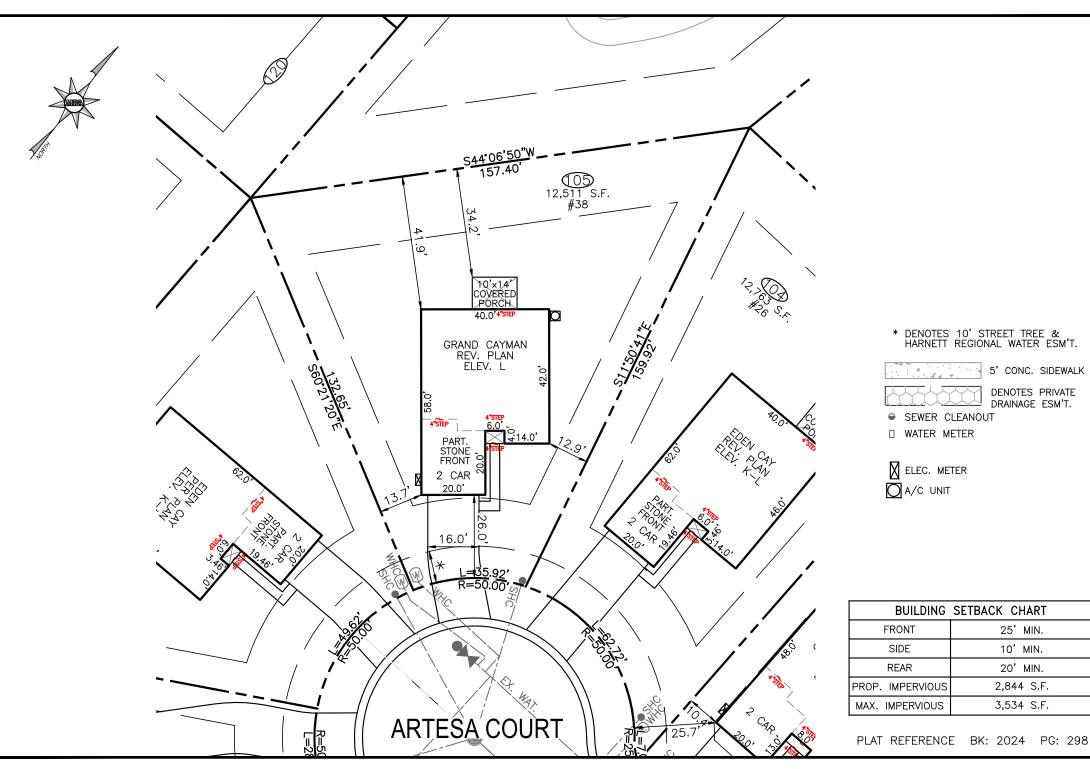

SITE PLAN

FOR

KIPLING VILLAGE PHASE 1A

> LOT 105 #38

ARTESA COURT

FURQUAY-VARINA HARNETT COUNTY, NC

| DATE | REVISION |
|------|----------|
|      |          |
|      |          |

BUILDER RYAN HOMES 5734 TRINITY ROAD, SUITE 200 RALEIGH, NC 27607 PHONE: 919-233-0793

| AREA CALCULATIONS |        |    |  |
|-------------------|--------|----|--|
| DRIVEWAY          | 627    | SF |  |
| LEADWALK          | 77     | SF |  |
| PUBLIC WALK       |        | SF |  |
| SOD               | 9,667  | SF |  |
| WHC               | 51     | LF |  |
| SHC               | 48     | LF |  |
| HSE FACING        | S.EAST |    |  |
|                   |        |    |  |