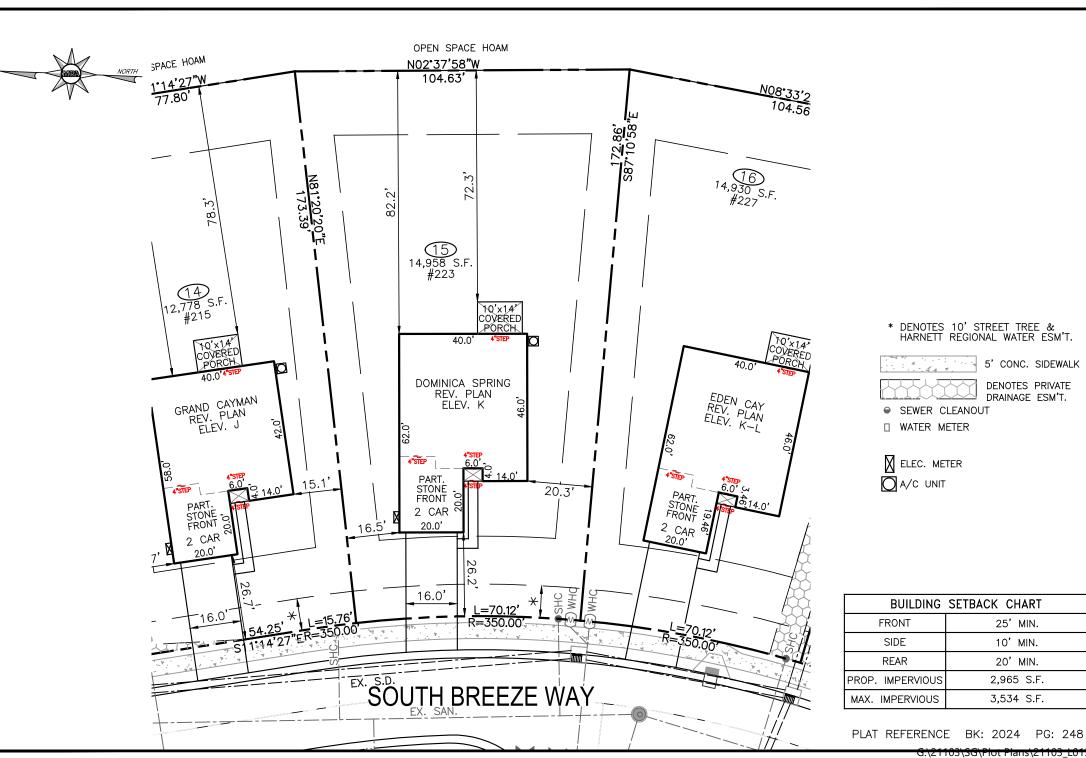

### SITE PLAN

KIPLING VILLAGE PHASE 1A

> LOT 15 #223

## SOUTH BREEZE WAY

FURQUAY-VARINA HARNETT COUNTY, NC

| DATE | REVISION |
|------|----------|
|      |          |
|      |          |

# BUILDER RYAN HOMES 5734 TRINITY ROAD, SUITE 200 RALEIGH, NC 27607 PHONE: 919-233-0793

| AREA CALCULATIONS |        |    |  |
|-------------------|--------|----|--|
| DRIVEWAY          | 592    | SF |  |
| LEADWALK          | 73     | SF |  |
| PUBLIC WALK       | 350    | SF |  |
| SOD               | 11,993 | SF |  |
| WHC               | 56     | LF |  |
| SHC               | 54     | LF |  |
| HSE FACING        | WEST   |    |  |
|                   |        |    |  |

Project No.: Date: Drawn By:

21103 MARCH 10, 2025 Taylor T. Checked By: MIKE H.

G:\21103\SG\Plot Plans\21103\_L015.dwg, \$/269\2025 2:33:03 PM, N⊓Āãÿes