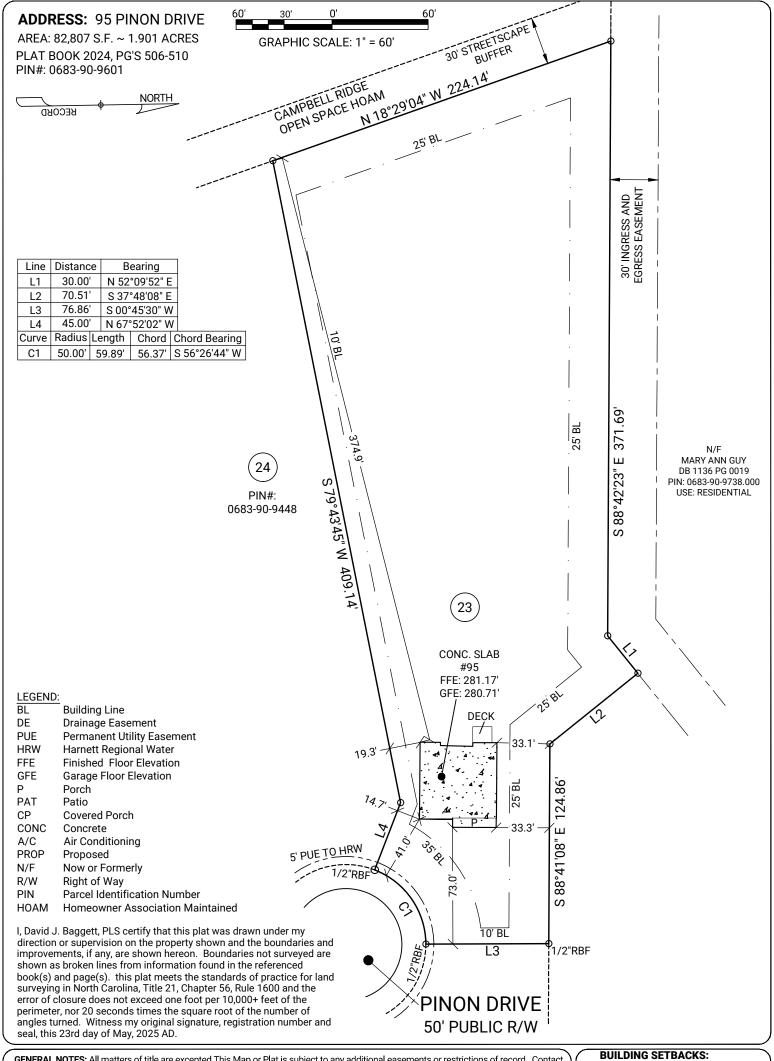

**GENERAL NOTES:** All matters of title are excepted. This Map or Plat is subject to any additional easements or restrictions of record. Contact utility contractor for location prior to construction (if applicable). This plat is for exclusive use by client. Use by third parties is at their own risk. Dimensions from house to property lines should not be used to establish fences. This plat has been calculated for closure and is found to be accurate within one foot in 10,000+ feet. The field data upon which this plat is based has a closure precision of one foot in 10,000+ feet and an angular error of 7 seconds per angle point and was adjusted using the compass rule. Equipment used: Leica TS13 Robotic Total Station.

BUILDING SETBACKS:
Front: 35'
Rear: 25'
Side: 10'
Corner: 20'

SUB: Campbell Ridge

.OT: 23

Angier, Harnett County, North Carolina

## **FOUNDATION LOCATION FOR:**

DRB GROUP OF NORTH CAROLINA, LLC.

FIELD WORK DATE: 05/22/2025 PLAT DATE: 05/23/2025 20250508507 DRB\_RAL FC: IS

Corporate Headquarters: 1735 North Brown Road, Suite 400 Lawrenceville, GA 30043 866.637.1048 FIRM LICENSE: F-1461