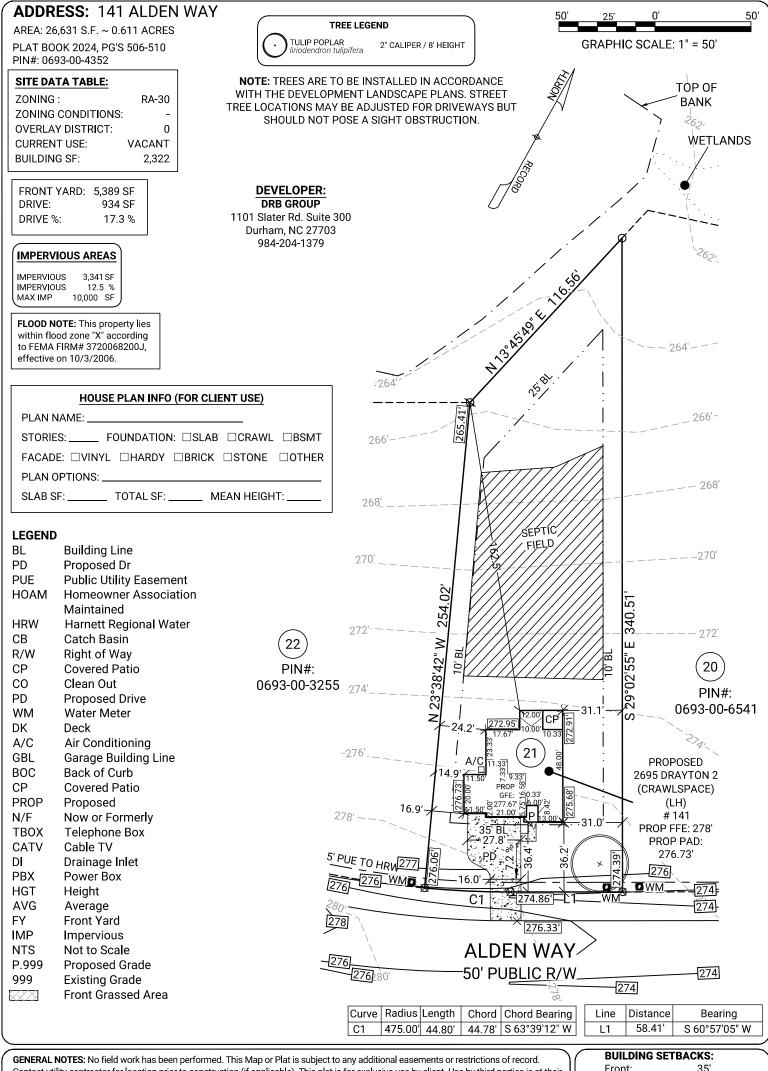

**GENERAL NOTES:** No field work has been performed. This Map or Plat is subject to any additional easements or restrictions of record. Contact utility contractor for location prior to construction (if applicable). This plat is for exclusive use by client. Use by third parties is at their own risk. Dimensions from house to property lines should not be used to establish fences. City sidewalks, driveway approaches, and other improvements inside the city's right of way are provided for demonstration purposes only. consult the development plans for actual construction. This plat has been calculated for closure and is found to be accurate within one foot in 10,000+ feet.

| BUILDING SETBACKS: |     |
|--------------------|-----|
| Front:             | 35' |
| Rear:              | 25' |
| Side:              | 10' |
| Corner:            | 20' |

SUB: Campbell Ridge

LOT: 21

Angier, Harnett County, North Carolina

## SITE PLAN FOR:

DRB GROUP OF NORTH CAROLINA, LLC.

PLAT DATE: 03/18/2025 20250305832 FC: N/A

Corporate Headquarters: 1735 North Brown Road, Suite 400 Lawrenceville, GA 30043 866.637.1048 FIRM LICENSE: F-1461