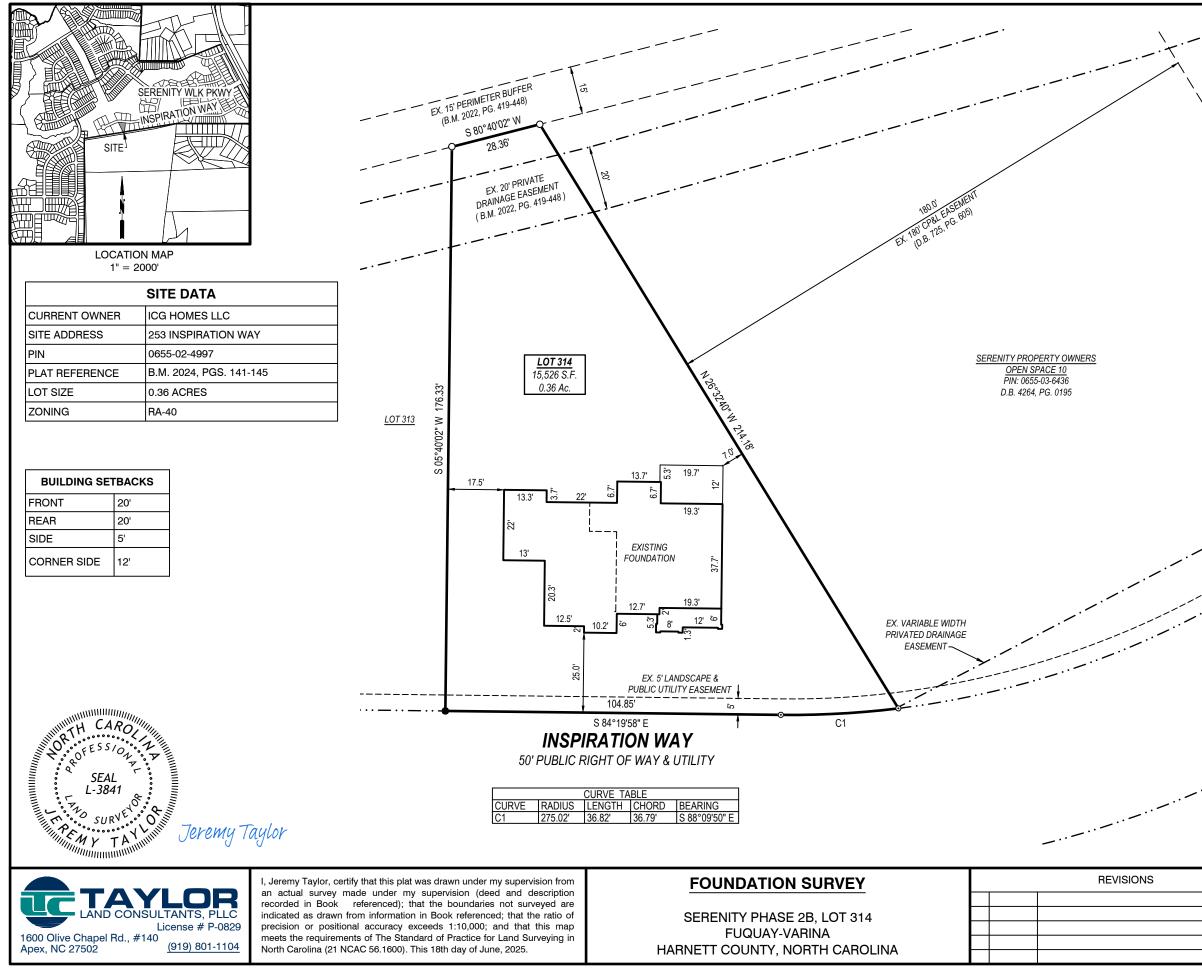

## SURVEY NOTES:

- All easements, right-of-way's, buffers, setbacks and adjoiners, etc., referenced from Book of Maps 2024, Pages 141-145 unless otherwise noted.
- Surveyor has made no investigation or independent search for easements of record, encumbrances, restrictive covenants, ownership title evidence or any other facts that an accurate and current title search may disclose.
- 3.  $\frac{1}{2}$  iron pipes recovered at lot corners, unless otherwise noted.

## LEGEND

| 0                                      | Ex. property corner                                                                                                                                                        |
|----------------------------------------|----------------------------------------------------------------------------------------------------------------------------------------------------------------------------|
| ۲                                      | Set property corner                                                                                                                                                        |
| Θ                                      | Calculated point                                                                                                                                                           |
| W                                      | Water Meter                                                                                                                                                                |
| 0                                      | Sanitary Sewer Cleanout                                                                                                                                                    |
| S                                      | Sanitary Sewer Manhole                                                                                                                                                     |
| Ρ                                      | Power Pedestal                                                                                                                                                             |
| ပ                                      | Power Pole                                                                                                                                                                 |
| Т                                      | Telephone Pedestal                                                                                                                                                         |
| С                                      | Cable Pedestal                                                                                                                                                             |
| G                                      | Gas Meter                                                                                                                                                                  |
| AC                                     | AC Condenser                                                                                                                                                               |
| B.M.<br>D.B.<br>PG.<br>S.F.<br>AC.<br> | Book of Maps<br>Deed Book<br>Page<br>Square Feet<br>Acres<br>Fence<br>Water pipe<br>Sanitary sewer pipe<br>Storm drain pipe<br>Overhead utility<br>Public Utility Easement |

| DATE: 06/18/2025<br>JOB #: 22243<br>SHEET SIZE: 11x17 | FOUNDATION |
|-------------------------------------------------------|------------|
| 0 	 15 	 30 	 SCALE: 1" = 30                          | SURVEY     |