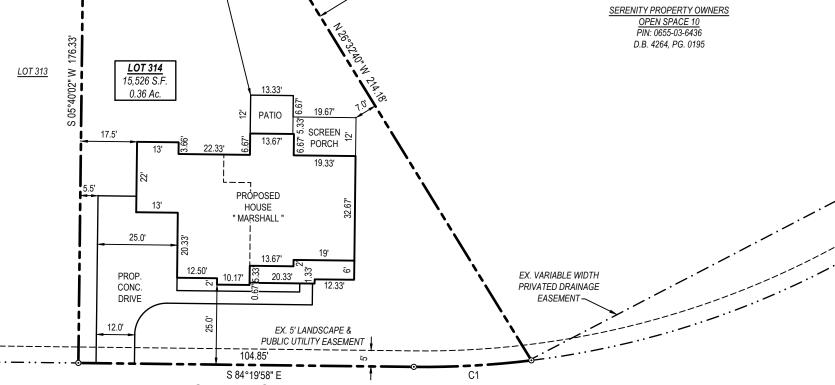

| IMPERVIOUS AREA (S.F.) |      |  |  |
|------------------------|------|--|--|
| HOUSE                  | 2798 |  |  |
| DRIVE/WALK             | 1198 |  |  |
| PATIO                  | 160  |  |  |
| TOTAL                  | 4156 |  |  |
| MAX                    | 4600 |  |  |

| BUILDING SET | BUILDING SETBACKS |  |  |  |  |
|--------------|-------------------|--|--|--|--|
| FRONT        | 20'               |  |  |  |  |
| REAR         | 20'               |  |  |  |  |
| SIDE         | 5'                |  |  |  |  |
| CORNER SIDE  | 12'               |  |  |  |  |

## **LEGEND**

Ex. property corner Set property corner Calculated point W Water Meter 0 Sanitary Sewer Cleanout © P Sanitary Sewer Manhole Power Pedestal  $\varphi$ Power Pole B.M. D.B. PG. S.F. AC. Telephone Pedestal Cable Pedestal Gas Meter AC Condenser Book of Maps Deed Book Page Square Feet Acres Fence Water pipe
SS— Sanitary sewer pipe
Storm drain pipe
Overhead utility
P.U.E Public Utility Easement Sanitary sewer pipe Storm drain pipe

# **INSPIRATION WAY**

EX 15' PERIMETER BUFFER (B.M. 2022, PG. 419-448)

DRAINAGE EASEMENT

(B.M. 2022, PG. 419-448)

50' PUBLIC RIGHT OF WAY & UTILITY

**PRELIMINARY** FOR BUILDING PERMIT **PURPOSES ONLY** 

| - 1 | CURVE TABLE |         |        |        |               |
|-----|-------------|---------|--------|--------|---------------|
|     | CURVE       | RADIUS  | LENGTH | CHORD  | BEARING       |
|     | C1          | 275.02' | 36.82' | 36.79' | S 88°09'50" E |
|     |             |         |        | •      |               |

SCALE: 1" = 30

SITE PLAN