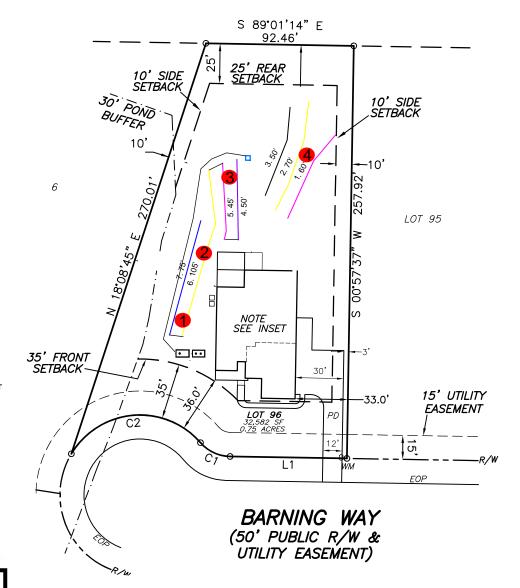

The suitable soils found on the subject property were somewhat variable in the initial and repair areas. The area designated for the initial/primary septic system (see attached septic plan) was found to contain soils with greater than 24 inches in depth before a restrictive horizon was encountered.

The initial and primary septic fields for the new home were sized based on a flow rate of 360 gallons/day and utilizing Accepted Status system for the initial and a PPBPS repair system. Any unauthorized site disturbance, filling, soil removal, or layout changes may result in the permit being revoked.

The septic installer contractor shall install the repair (if needed) system on contour, see attached site plan for the primary system and repair. No underground utilities, water lines, or sprinkler systems shall be placed into the initial or repair septic areas. Installation must meet all state and local county regulations for septic system installation. The trenches must be installed in the same location as the site plan. If flags trench flags are missing at the time of installation, they must be remarked by Adams Soil Consulting staff. Contact Alex Adams at 919-414-6761. A preconstruction conference is required with the septic installer prior to construction activities at least 14 days in advance of construction activities.

REFERENCES: 1. D.B. 4216, PG. 2256 PIN 0693-16-2942.000 PID 04069301 0030 14

\$8.

N.C. P.B.C

ANTONIO SANCHEZ DB 3577 PG 653

**SETBACKS** 

FRONT YARD-35' SIDE YARD-10' REAR YARD-25' CORNER SIDE-20'

### <u>LEGEND</u>

(EOP)-EDGE OF PAVEMENT (PD)-PROPOSED DRIVEWAY (WM)-WATER METER (AC)-AIR CONDITIONER

- 1. ALL EASEMENTS, RIGHTS OF WAY AND BOUNDARY INFORMATION TAKEN FROM P.B. 2025, PG 25-28 UNLESS OTHERWISE NOTED.
- 2. PROPERTY IS SUBJECT TO ALL EASEMENTS AND RESTRICTIONS OF RECORD. NO TITLE EXAMINATION HAS BEEN DONE BY ROBINSON & PLANTE, P.C. 3. INDIVIDUAL ON SITE SEPTIC SYSTEM FOR ALL LOTS
- 4. WATER TO BE PROVIDED BY HARNETT COUNTY PUBLIC UTILITIES
- 5. NO ENCROACHMENTS INTO THE WETLANDS WILL BE ALLOWED.
- LOTS TO BE INTERNALLY ACCESSED ONLY.