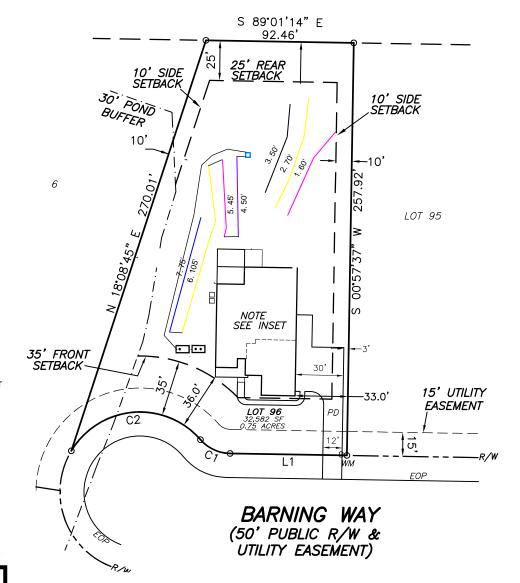

The suitable soils found on the subject property were somewhat variable in the initial and repair areas. The area designated for the initial/primary septic system (see attached septic plan) was found to contain soils with greater than 24 inches in depth before a restrictive horizon was encountered.

The initial and primary septic fields for the new home were sized based on a flow rate of 360 gallons/day and utilizing Accepted Status system for the initial and a PPBPS repair system. Any unauthorized site disturbance, filling, soil removal, or layout changes may result in the permit being revoked.

The septic installer contractor shall install the repair (if needed) system on contour, see attached site plan for the primary system and repair. No underground utilities, water lines, or sprinkler systems shall be placed into the initial or repair septic areas. Installation must meet all state and local county regulations for septic system installation. The trenches must be installed in the same location as the site plan. If flags trench flags are missing at the time of installation, they must be remarked by Adams Soil Consulting staff. Contact Alex Adams at 919-414-6761. A preconstruction conference is required with the septic installer prior to construction activities at least 14 days in advance of construction activities.

REFERENCES: 1. D.B. 4216, PG. 2256 PIN 0693-16-2942.000 PID 04069301 0030 14

\$8.

N.C. P.B.C

ANTONIO SANCHEZ DB 3577 PG 653

**SETBACKS** 

FRONT YARD-35' SIDE YARD-10' REAR YARD-25' CORNER SIDE-20'

### <u>LEGEND</u>

(EOP)-EDGE OF PAVEMENT (PD)-PROPOSED DRIVEWAY (WM)-WATER METER (AC)-AIR CONDITIONER

- 1. ALL EASEMENTS, RIGHTS OF WAY AND BOUNDARY INFORMATION TAKEN FROM P.B. 2025, PG 25-28 UNLESS OTHERWISE NOTED.
- 2. PROPERTY IS SUBJECT TO ALL EASEMENTS AND RESTRICTIONS OF RECORD. NO TITLE EXAMINATION HAS BEEN DONE BY ROBINSON & PLANTE, P.C. 3. INDIVIDUAL ON SITE SEPTIC SYSTEM FOR ALL LOTS
- 4. WATER TO BE PROVIDED BY HARNETT COUNTY PUBLIC UTILITIES
- 5. NO ENCROACHMENTS INTO THE WETLANDS WILL BE ALLOWED.
- LOTS TO BE INTERNALLY ACCESSED ONLY.