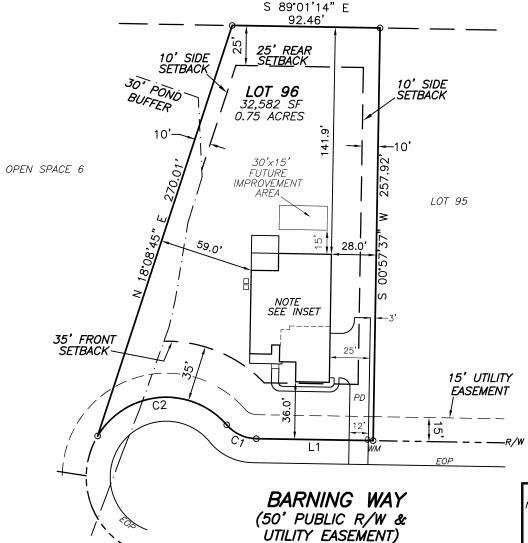

| CURVE TABLE |                    |          |        |        |         |               |  |  |  |  |
|-------------|--------------------|----------|--------|--------|---------|---------------|--|--|--|--|
| CURVE       | DELTA              | RADIUS   | ARC    | CHORD  | TANGENT | CHORD BRG     |  |  |  |  |
| C1          | 48 <b>°</b> 11'23" | 25.00'   | 21.03' | 20.41' | 11.18'  | N 64°56'41" W |  |  |  |  |
| C2          | 108 11 23          | ' 50.00' | 94.41' | 81.00' | 69.06'  | S 85°03'19" W |  |  |  |  |

| LINE TABLE    | E        |
|---------------|----------|
| BEARING       | DISTANCE |
| N 80°02'23" W | 73 03'   |

LINE

L1

PROPOSED IMPERVIOUS SURFACES: TOTAL LOT AREA=32,582 S.F. HOUSE/PORCHES=3,684 S.F. DRIVEWAYS/ETC.=1,496 S.F. TOTAL IMPERVIOUS AREA=5,180 S.F. MAX. IMPERVIOUS AREA=5,500 S.F.

REFERENCES: 1. D.B. 4216, PG. 2256 PIN 0693-16-2942.000 PID 04069301 0030 14

\$8.

N.C. P.B.C

ANTONIO SANCHEZ DB 3577 PG 653

**SETBACKS** 

FRONT YARD-35' SIDE YARD-10' REAR YARD-25' CORNER SIDE-20'

### <u>LEGEND</u>

(EOP)-EDGE OF PAVEMENT (PD)-PROPOSED DRIVEWAY (WM)-WATER METER (AC)-AIR CONDITIONER

- 1. ALL EASEMENTS, RIGHTS OF WAY AND BOUNDARY INFORMATION TAKEN FROM P.B. 2025, PG 25-28 UNLESS OTHERWISE NOTED.
- 2. PROPERTY IS SUBJECT TO ALL EASEMENTS AND RESTRICTIONS OF RECORD. NO TITLE EXAMINATION HAS BEEN DONE BY ROBINSON & PLANTE, P.C. 3. INDIVIDUAL ON SITE SEPTIC SYSTEM FOR ALL LOTS
- 4. WATER TO BE PROVIDED BY HARNETT COUNTY PUBLIC UTILITIES
- 5. NO ENCROACHMENTS INTO THE WETLANDS WILL BE ALLOWED.
- LOTS TO BE INTERNALLY ACCESSED ONLY.

PRELIMINARY PLAT- NOT FOR RECORDATION, CONVEYANCE, OR SALE

LOT 96 TOBACCO ROAD SUBDIVISION PHASE 2 144 BARNING WAY HARNETT COUNTY ANGIER, NC 27501

REFERENCE: PLAT BOOK 2025 PAGE

INSET 33.00' 17.00 OUTDOOR LIVING PROPOSED AC PROPOSED HOUSE .00. (80. 25.38 5.38' ‰ (5.67)8.67