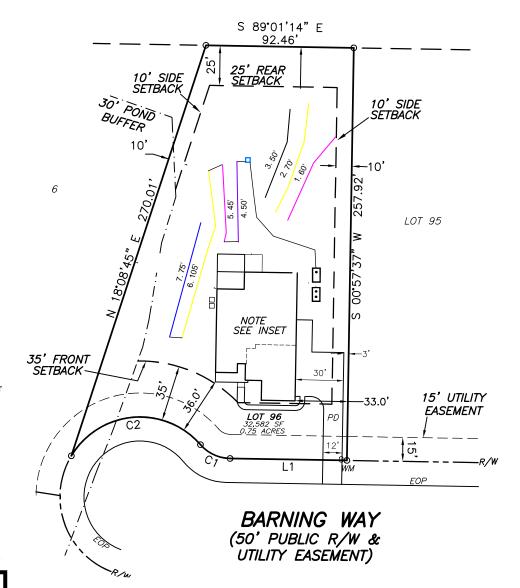

The suitable soils found on the subject property were somewhat variable in the initial and repair areas. The area designated for the initial/primary septic system (see attached septic plan) was found to contain soils with greater than 24 inches in depth before a restrictive horizon was encountered.

The initial and primary septic fields for the new home were sized based on a flow rate of 360 gallons/day and utilizing Accepted Status system for the initial and a PPBPS repair system. Any unauthorized site disturbance, filling, soil removal, or layout changes may result in the permit being revoked.

The septic installer contractor shall install the repair (if needed) system on contour, see attached site plan for the primary system and repair. No underground utilities, water lines, or sprinkler systems shall be placed into the initial or repair septic areas. Installation must meet all state and local county regulations for septic system installation. The trenches must be installed in the same location as the site plan. If flags trench flags are missing at the time of installation, they must be remarked by Adams Soil Consulting staff. Contact Alex Adams at 919-414-6761. A preconstruction conference is required with the septic installer prior to construction activities at least 14 days in advance of construction activities.

REFERENCES: 1. D.B. 4216, PG. 2256 PIN 0693-16-2942.000 PID 04069301 0030 14

NOR PG.

N.C. P.B.C

ANTONIO SANCHEZ DB 3577 PG 653

**SETBACKS** 

FRONT YARD-35' SIDE YARD-10' REAR YARD-25' CORNER SIDE-20'

## <u>LEGEND</u>

(EOP)-EDGE OF PAVEMENT (PD)-PROPOSED DRIVEWAY (WM)-WATER METER (AC)-AIR CONDITIONER

- 1. ALL EASEMENTS, RIGHTS OF WAY AND BOUNDARY INFORMATION TAKEN FROM P.B. 2025, PG 25-28 UNLESS OTHERWISE NOTED.
- 2. PROPERTY IS SUBJECT TO ALL EASEMENTS AND RESTRICTIONS OF RECORD. NO TITLE EXAMINATION HAS BEEN DONE BY ROBINSON & PLANTE, P.C. 3. INDIVIDUAL ON SITE SEPTIC SYSTEM FOR ALL LOTS
- 4. WATER TO BE PROVIDED BY HARNETT COUNTY PUBLIC UTILITIES
- 5. NO ENCROACHMENTS INTO THE WETLANDS WILL BE ALLOWED.
- LOTS TO BE INTERNALLY ACCESSED ONLY.