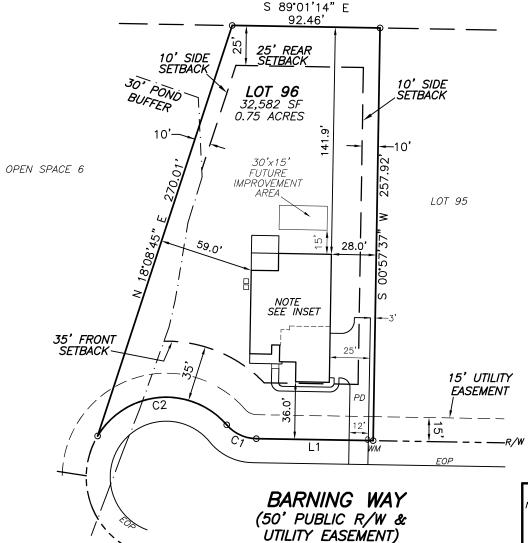

Comments: \_\_\_\_\_

| CURVE TABLE |           |          |        |        |         |               |  |  |  |  |
|-------------|-----------|----------|--------|--------|---------|---------------|--|--|--|--|
| CURVE       | DELTA     | RADIUS   | ARC    | CHORD  | TANGENT | CHORD BRG     |  |  |  |  |
| C1          | 48*11'23" | 25.00'   | 21.03' | 20.41  | 11.18'  | N 64°56'41" W |  |  |  |  |
| C2          | 108 11 23 | ' 50.00' | 94.41  | 81.00' | 69.06'  | S 85°03'19" W |  |  |  |  |

| LINE TABL     | E        |
|---------------|----------|
| BEARING       | DISTANCE |
| N 89°02'23" W | 73.03    |

LINE

L1

PROPOSED IMPERVIOUS SURFACES: TOTAL LOT AREA=32,582 S.F. HOUSE/PORCHES=3,684 S.F. DRIVEWAYS/ETC.=1,496 S.F. TOTAL IMPERVIOUS AREA=5,180 S.F. MAX. IMPERVIOUS AREA=5,500 S.F.

REFERENCES: 1. D.B. 4216, PG. 2256 PIN 0693-16-2942.000 PID 04069301 0030 14

NOR PG.

N.C. P.B.C

ANTONIO SANCHEZ DB 3577 PG 653

**SETBACKS** 

FRONT YARD-35' SIDE YARD-10' REAR YARD-25' CORNER SIDE-20'

## <u>LEGEND</u>

(EOP)-EDGE OF PAVEMENT (PD)-PROPOSED DRIVEWAY (WM)-WATER METER (AC)-AIR CONDITIONER

- 1. ALL EASEMENTS, RIGHTS OF WAY AND BOUNDARY INFORMATION TAKEN FROM P.B. 2025, PG 25-28 UNLESS OTHERWISE NOTED.
- 2. PROPERTY IS SUBJECT TO ALL EASEMENTS AND RESTRICTIONS OF RECORD. NO TITLE EXAMINATION HAS BEEN DONE BY ROBINSON & PLANTE, P.C. 3. INDIVIDUAL ON SITE SEPTIC SYSTEM FOR ALL LOTS
- 4. WATER TO BE PROVIDED BY HARNETT COUNTY PUBLIC UTILITIES
- 5. NO ENCROACHMENTS INTO THE WETLANDS WILL BE ALLOWED.
- LOTS TO BE INTERNALLY ACCESSED ONLY.

  6. ONLY N.C. DEPARTMENT OF TRANSPORTATION APPROVED STRUCTURES ARE TO BE
- CONSTRUCTED ON PUBLIC RIGHT OF WAY.

  7. ANY PARCELS OR EXCLUDED AREAS ARE TO BE SERVED INTERNALLY WITH NO ACCESS ONTO DEPARTMENTAL RIGHT OF WAY.
- WITH NO ACCESS ONTO DEPARTMENTAL RIGHT OF WAT.

  8. ALL DRAINAGE EASEMENTS SHALL BE DEDICATED AS PUBLIC AND SHALL BE
  THE RESPONSIBILITY OF THE PROPERTY OWNERS TO MAINTAIN THE DRAINAGE EASEMENTS
  AND ANY DRAINAGE STRUCTURES THERE IS SO AS TO MAINTAIN THE INTEGRITY OF
  DRAINAGE SYSTEM AND INSURE POSITIVE DRAINAGE
- PROPERTY FRONTAGE SHALL NOT PIPED WITHOUT AN APPROVED ENCROACHMENT AGREEMENT FROM NCDOT. THE EASEMENT ALLOWS NCDOT THE RIGHT TO ACCESS THE DRAINAGE EASEMENTS AND PERFORM WORK IT DEEMS NECESSARY OR PRUDENT TO ALLEVIATE ANY ISSUES JEOPARDIZING THE INTEGRITY OF THE ROADWAY.

PRELIMINARY PLAT- NOT FOR RECORDATION, CONVEYANCE, OR SALE

LOT 96 TOBACCO ROAD SUBDIVISION PHASE 2 144 BARNING WAY HARNETT COUNTY ANGIER, NC 27501

REFERENCE: PLAT BOOK 2025 PAGE

SURVEY FOR DREES HOMES

FILE: TBRDLOT96PPR2