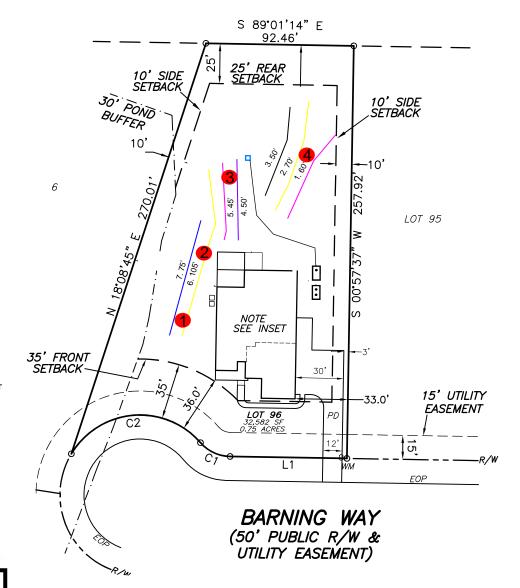

The suitable soils found on the subject property were somewhat variable in the initial and repair areas. The area designated for the initial/primary septic system (see attached septic plan) was found to contain soils with greater than 24 inches in depth before a restrictive horizon was encountered.

The initial and primary septic fields for the new home were sized based on a flow rate of 360 gallons/day and utilizing Accepted Status system for the initial and a PPBPS repair system. Any unauthorized site disturbance, filling, soil removal, or layout changes may result in the permit being revoked.

The septic installer contractor shall install the repair (if needed) system on contour, see attached site plan for the primary system and repair. No underground utilities, water lines, or sprinkler systems shall be placed into the initial or repair septic areas. Installation must meet all state and local county regulations for septic system installation. The trenches must be installed in the same location as the site plan. If flags trench flags are missing at the time of installation, they must be remarked by Adams Soil Consulting staff. Contact Alex Adams at 919-414-6761. A preconstruction conference is required with the septic installer prior to construction activities at least 14 days in advance of construction activities.

REFERENCES: 1. D.B. 4216, PG. 2256 PIN 0693-16-2942.000 PID 04069301 0030 14

NOR PG.

N.C. P.B.C

ANTONIO SANCHEZ DB 3577 PG 653

**SETBACKS** 

FRONT YARD-35' SIDE YARD-10' REAR YARD-25' CORNER SIDE-20'

## <u>LEGEND</u>

(EOP)-EDGE OF PAVEMENT (PD)-PROPOSED DRIVEWAY (WM)-WATER METER (AC)-AIR CONDITIONER

- 1. ALL EASEMENTS, RIGHTS OF WAY AND BOUNDARY INFORMATION TAKEN FROM P.B. 2025, PG 25-28 UNLESS OTHERWISE NOTED.
- 2. PROPERTY IS SUBJECT TO ALL EASEMENTS AND RESTRICTIONS OF RECORD. NO TITLE EXAMINATION HAS BEEN DONE BY ROBINSON & PLANTE, P.C. 3. INDIVIDUAL ON SITE SEPTIC SYSTEM FOR ALL LOTS
- 4. WATER TO BE PROVIDED BY HARNETT COUNTY PUBLIC UTILITIES
- 5. NO ENCROACHMENTS INTO THE WETLANDS WILL BE ALLOWED.
- LOTS TO BE INTERNALLY ACCESSED ONLY.