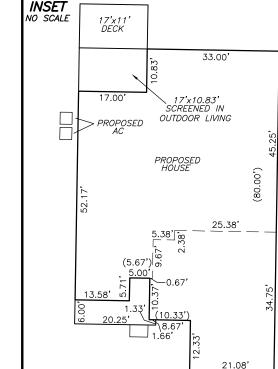

**PARKETTE** ELEV. D SEALED CRAWL SPACE SCREENED IN OUTDOOR LIVING DECK GARAGE RIGHT SIDE

DATE: 2-3-25

LAND SURVEYING *C-2687* 970 TRINITY ROAD RALEIGH, N.C. 27607 PHONE (919) 859-6030 FAX (919) 859-6032