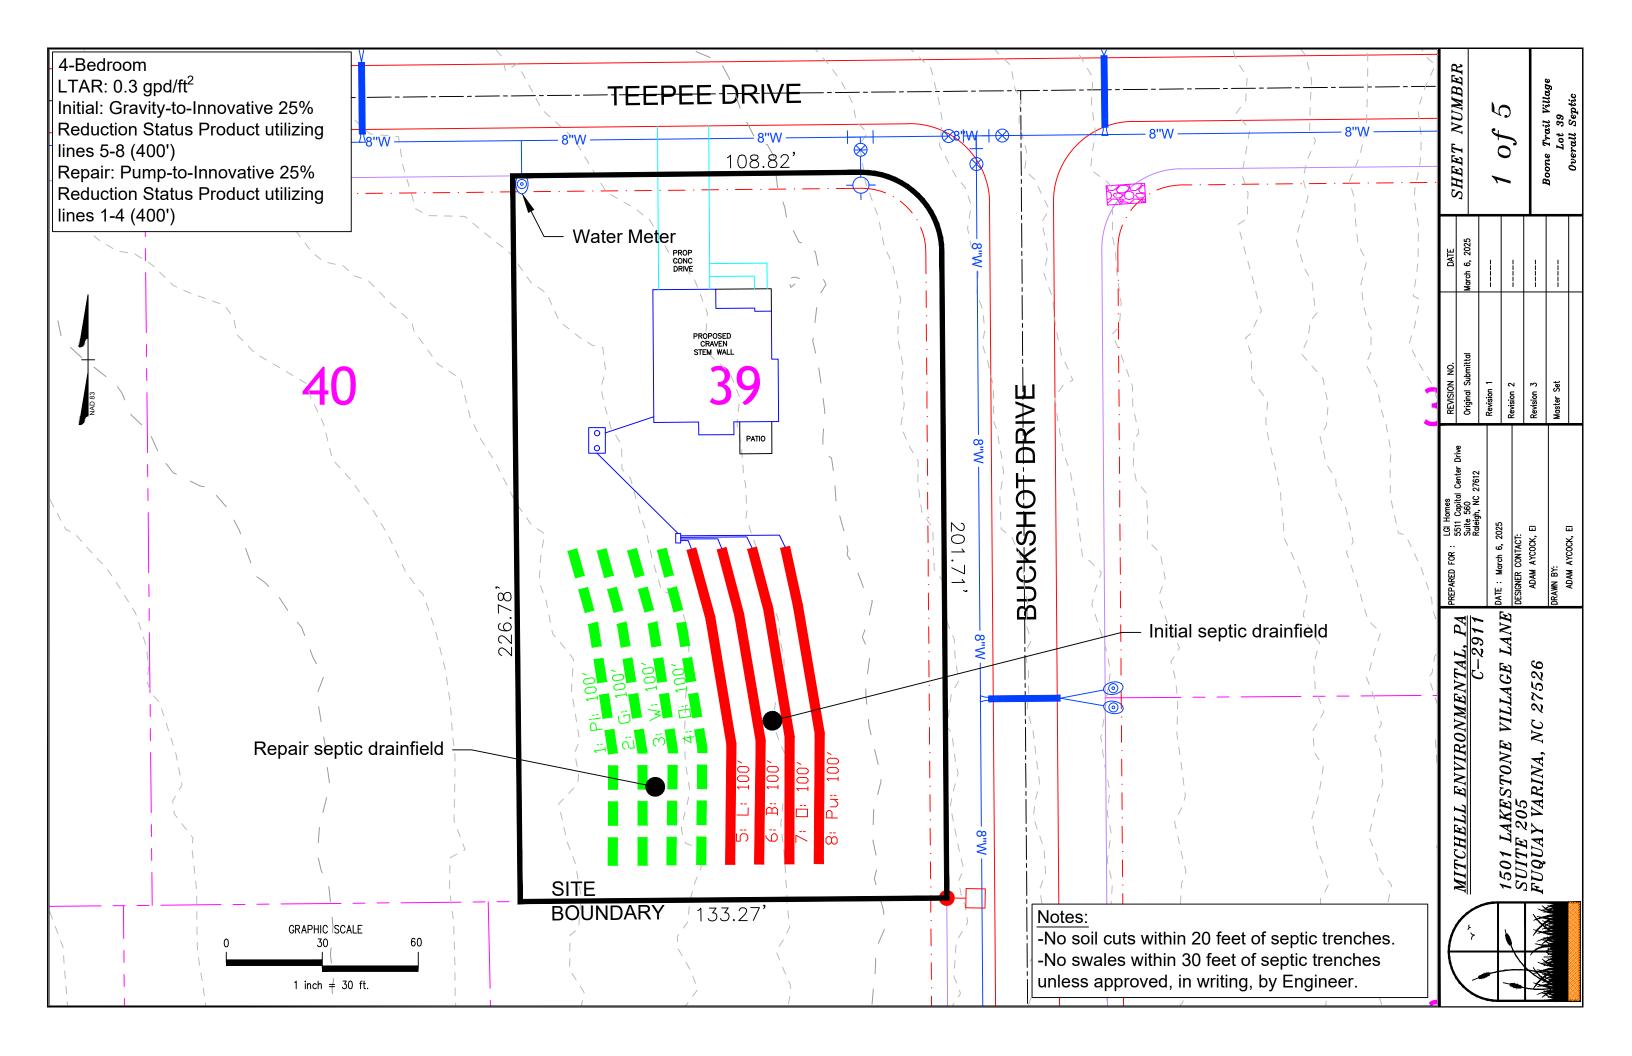

## CONSTRUCTION AUTHORIZATION FOR G.S. 130A-335(a2)

| County: Harnett Pre-Construction Conference Required: Yes No                                                                                                                                                                                                                                                                                                                                                                                                                                                                                                                                                                                                                                                                                                                                                                                                                                                                                                                                                                                                                                                                                                                                                                                                                                                                                                                                                                                                                                                                                                                                                                                                                                                                                                                                                                                                                                                                                                                                                                                                                                                                        |
|-------------------------------------------------------------------------------------------------------------------------------------------------------------------------------------------------------------------------------------------------------------------------------------------------------------------------------------------------------------------------------------------------------------------------------------------------------------------------------------------------------------------------------------------------------------------------------------------------------------------------------------------------------------------------------------------------------------------------------------------------------------------------------------------------------------------------------------------------------------------------------------------------------------------------------------------------------------------------------------------------------------------------------------------------------------------------------------------------------------------------------------------------------------------------------------------------------------------------------------------------------------------------------------------------------------------------------------------------------------------------------------------------------------------------------------------------------------------------------------------------------------------------------------------------------------------------------------------------------------------------------------------------------------------------------------------------------------------------------------------------------------------------------------------------------------------------------------------------------------------------------------------------------------------------------------------------------------------------------------------------------------------------------------------------------------------------------------------------------------------------------------|
| PIN/Lot Identifier: 0519-79-0674.000                                                                                                                                                                                                                                                                                                                                                                                                                                                                                                                                                                                                                                                                                                                                                                                                                                                                                                                                                                                                                                                                                                                                                                                                                                                                                                                                                                                                                                                                                                                                                                                                                                                                                                                                                                                                                                                                                                                                                                                                                                                                                                |
| Issued To: LGI Homes NC LLC                                                                                                                                                                                                                                                                                                                                                                                                                                                                                                                                                                                                                                                                                                                                                                                                                                                                                                                                                                                                                                                                                                                                                                                                                                                                                                                                                                                                                                                                                                                                                                                                                                                                                                                                                                                                                                                                                                                                                                                                                                                                                                         |
| Property Location: 154 Teepee Drive, Lillington, NC                                                                                                                                                                                                                                                                                                                                                                                                                                                                                                                                                                                                                                                                                                                                                                                                                                                                                                                                                                                                                                                                                                                                                                                                                                                                                                                                                                                                                                                                                                                                                                                                                                                                                                                                                                                                                                                                                                                                                                                                                                                                                 |
| AOWE/PE Plans/Evaluations Provided: Yes 🔳 No 🗌 If yes, name and license number of AOWE/PE: Scott Mitchell - PE 27458                                                                                                                                                                                                                                                                                                                                                                                                                                                                                                                                                                                                                                                                                                                                                                                                                                                                                                                                                                                                                                                                                                                                                                                                                                                                                                                                                                                                                                                                                                                                                                                                                                                                                                                                                                                                                                                                                                                                                                                                                |
| Facility Type: Single-Family Dwelling Unit                                                                                                                                                                                                                                                                                                                                                                                                                                                                                                                                                                                                                                                                                                                                                                                                                                                                                                                                                                                                                                                                                                                                                                                                                                                                                                                                                                                                                                                                                                                                                                                                                                                                                                                                                                                                                                                                                                                                                                                                                                                                                          |
| Number of bedrooms: <u>4</u> Number of Occupants: <sup>8 or less</sup> Other:                                                                                                                                                                                                                                                                                                                                                                                                                                                                                                                                                                                                                                                                                                                                                                                                                                                                                                                                                                                                                                                                                                                                                                                                                                                                                                                                                                                                                                                                                                                                                                                                                                                                                                                                                                                                                                                                                                                                                                                                                                                       |
| New     Expansion     Repair     System Relocation     Change of Use                                                                                                                                                                                                                                                                                                                                                                                                                                                                                                                                                                                                                                                                                                                                                                                                                                                                                                                                                                                                                                                                                                                                                                                                                                                                                                                                                                                                                                                                                                                                                                                                                                                                                                                                                                                                                                                                                                                                                                                                                                                                |
| Basement? Yes No Basement Fixtures? Yes No                                                                                                                                                                                                                                                                                                                                                                                                                                                                                                                                                                                                                                                                                                                                                                                                                                                                                                                                                                                                                                                                                                                                                                                                                                                                                                                                                                                                                                                                                                                                                                                                                                                                                                                                                                                                                                                                                                                                                                                                                                                                                          |
| Crawl Space? Yes No Slab Foundation? Yes No                                                                                                                                                                                                                                                                                                                                                                                                                                                                                                                                                                                                                                                                                                                                                                                                                                                                                                                                                                                                                                                                                                                                                                                                                                                                                                                                                                                                                                                                                                                                                                                                                                                                                                                                                                                                                                                                                                                                                                                                                                                                                         |
| Type of Wastewater System* IIb (Initial) (Initial) (Repair)                                                                                                                                                                                                                                                                                                                                                                                                                                                                                                                                                                                                                                                                                                                                                                                                                                                                                                                                                                                                                                                                                                                                                                                                                                                                                                                                                                                                                                                                                                                                                                                                                                                                                                                                                                                                                                                                                                                                                                                                                                                                         |
| *Please include system classification for proposed wastewater system types in accordance with Rule .1301 Table XXXII                                                                                                                                                                                                                                                                                                                                                                                                                                                                                                                                                                                                                                                                                                                                                                                                                                                                                                                                                                                                                                                                                                                                                                                                                                                                                                                                                                                                                                                                                                                                                                                                                                                                                                                                                                                                                                                                                                                                                                                                                |
| Design Daily Flow: 480 GPD Wastewater Strength: Domestic High Strength Industrial Process WW                                                                                                                                                                                                                                                                                                                                                                                                                                                                                                                                                                                                                                                                                                                                                                                                                                                                                                                                                                                                                                                                                                                                                                                                                                                                                                                                                                                                                                                                                                                                                                                                                                                                                                                                                                                                                                                                                                                                                                                                                                        |
| Session Law 2014-120 Section 53, Engineering Design Utilizing Low-flow Fixtures and Low-flow Technologies? Yes No (if yes, please provide engineering documentation)                                                                                                                                                                                                                                                                                                                                                                                                                                                                                                                                                                                                                                                                                                                                                                                                                                                                                                                                                                                                                                                                                                                                                                                                                                                                                                                                                                                                                                                                                                                                                                                                                                                                                                                                                                                                                                                                                                                                                                |
| Effluent Standard: 🔳 DSE 🗌 HSE 🗌 NSF/ANSI 40 🗌 TS-I 🗌 TS-II 🔲 RCW                                                                                                                                                                                                                                                                                                                                                                                                                                                                                                                                                                                                                                                                                                                                                                                                                                                                                                                                                                                                                                                                                                                                                                                                                                                                                                                                                                                                                                                                                                                                                                                                                                                                                                                                                                                                                                                                                                                                                                                                                                                                   |
| Type of Water Supply: 🗌 Private well 🔲 Public well 🔲 Shared well 🔳 Municipal Supply 🔲 Spring 🔲 Other:                                                                                                                                                                                                                                                                                                                                                                                                                                                                                                                                                                                                                                                                                                                                                                                                                                                                                                                                                                                                                                                                                                                                                                                                                                                                                                                                                                                                                                                                                                                                                                                                                                                                                                                                                                                                                                                                                                                                                                                                                               |
| Installation Requirements/Conditions                                                                                                                                                                                                                                                                                                                                                                                                                                                                                                                                                                                                                                                                                                                                                                                                                                                                                                                                                                                                                                                                                                                                                                                                                                                                                                                                                                                                                                                                                                                                                                                                                                                                                                                                                                                                                                                                                                                                                                                                                                                                                                |
| Septic Tank Size: 1,000 gallons Total Trench/Bed Length: 400 feet Trench/Bed Spacing: 9 feet on center                                                                                                                                                                                                                                                                                                                                                                                                                                                                                                                                                                                                                                                                                                                                                                                                                                                                                                                                                                                                                                                                                                                                                                                                                                                                                                                                                                                                                                                                                                                                                                                                                                                                                                                                                                                                                                                                                                                                                                                                                              |
| Trench/Bed Width: <u>36</u> inches LTAR: <u>0.30</u> gpd/ft <sup>2</sup> Usable Depth to LC (Initial) <sup>x</sup> : <u>38"+</u> *Limiting condition                                                                                                                                                                                                                                                                                                                                                                                                                                                                                                                                                                                                                                                                                                                                                                                                                                                                                                                                                                                                                                                                                                                                                                                                                                                                                                                                                                                                                                                                                                                                                                                                                                                                                                                                                                                                                                                                                                                                                                                |
| Soil Cover: <u>12</u> inches Slope Corrected Maximum Trench/Bed Depth <sup>‡</sup> : <u>24</u> inches <i>* Measured on the downhill side of the trench</i>                                                                                                                                                                                                                                                                                                                                                                                                                                                                                                                                                                                                                                                                                                                                                                                                                                                                                                                                                                                                                                                                                                                                                                                                                                                                                                                                                                                                                                                                                                                                                                                                                                                                                                                                                                                                                                                                                                                                                                          |
| Pump Tank Size (if applicable): N/A gallons Requires more than 1 pump? Yes No                                                                                                                                                                                                                                                                                                                                                                                                                                                                                                                                                                                                                                                                                                                                                                                                                                                                                                                                                                                                                                                                                                                                                                                                                                                                                                                                                                                                                                                                                                                                                                                                                                                                                                                                                                                                                                                                                                                                                                                                                                                       |
| Pump Requirements:ft. TDH vsGPM Grease Trap Size (if applicable): N/A gallons                                                                                                                                                                                                                                                                                                                                                                                                                                                                                                                                                                                                                                                                                                                                                                                                                                                                                                                                                                                                                                                                                                                                                                                                                                                                                                                                                                                                                                                                                                                                                                                                                                                                                                                                                                                                                                                                                                                                                                                                                                                       |
| Distribution Method: Serial D-Box or Parallel Pressure Manifold(s) LPP Other:                                                                                                                                                                                                                                                                                                                                                                                                                                                                                                                                                                                                                                                                                                                                                                                                                                                                                                                                                                                                                                                                                                                                                                                                                                                                                                                                                                                                                                                                                                                                                                                                                                                                                                                                                                                                                                                                                                                                                                                                                                                       |
| Artificial Drainage Required: Yes 🗌 No 🔳 If yes, please specify details:                                                                                                                                                                                                                                                                                                                                                                                                                                                                                                                                                                                                                                                                                                                                                                                                                                                                                                                                                                                                                                                                                                                                                                                                                                                                                                                                                                                                                                                                                                                                                                                                                                                                                                                                                                                                                                                                                                                                                                                                                                                            |
| Legal Agreements (If the answer is "Yes" to any type of legal agreements, please attach a copy of the agreement.)                                                                                                                                                                                                                                                                                                                                                                                                                                                                                                                                                                                                                                                                                                                                                                                                                                                                                                                                                                                                                                                                                                                                                                                                                                                                                                                                                                                                                                                                                                                                                                                                                                                                                                                                                                                                                                                                                                                                                                                                                   |
| Multi-party Agreement Required [.0204(g)]: Yes No Declaration of Restrictive Covenants: Yes No                                                                                                                                                                                                                                                                                                                                                                                                                                                                                                                                                                                                                                                                                                                                                                                                                                                                                                                                                                                                                                                                                                                                                                                                                                                                                                                                                                                                                                                                                                                                                                                                                                                                                                                                                                                                                                                                                                                                                                                                                                      |
| Easement, Right-of-Way, or Encroachment Agreement Required [.0301(b)]: Yes INO                                                                                                                                                                                                                                                                                                                                                                                                                                                                                                                                                                                                                                                                                                                                                                                                                                                                                                                                                                                                                                                                                                                                                                                                                                                                                                                                                                                                                                                                                                                                                                                                                                                                                                                                                                                                                                                                                                                                                                                                                                                      |
| Management Entity Required: Yes INO Minimum O&M Requirements:                                                                                                                                                                                                                                                                                                                                                                                                                                                                                                                                                                                                                                                                                                                                                                                                                                                                                                                                                                                                                                                                                                                                                                                                                                                                                                                                                                                                                                                                                                                                                                                                                                                                                                                                                                                                                                                                                                                                                                                                                                                                       |
| Permit conditions:<br>Trench walls shall be raked when any Group III or Group IV soils are present.<br>Photo documentation of trench sidewall raking is required, where Group III or Group IV soils are present.<br>All lot corners and boundaries shall be clearly marked by a licensed surveyor prior to system installation.<br>Septic system installation not allowed when soil moisture conditions are near saturation within initial or repair drainfield areas.<br>No garbage disposals / insinkerators allowed in the house. County shall provide system O&M guidance materials to Owner.                                                                                                                                                                                                                                                                                                                                                                                                                                                                                                                                                                                                                                                                                                                                                                                                                                                                                                                                                                                                                                                                                                                                                                                                                                                                                                                                                                                                                                                                                                                                   |
| The requirements of 15A NCAC 18E are incorporated by where are into, this permit and shall be met. Systems shall be installed in accordance with the attached site sketch. <u>This Construction Authorization is subject to revocation if the site plan, plat, or the intended use changes.</u> The Construction Authorization shall not be affected by Change in Wrighting of the site. This Construction Authorization is subject to compliance with the provisions of 15A NCAC 18E, or 15A NCAC 18E, |
| This AOWE/PE submittal is physical for and meets the requirements of G.S. 130A-335(a2) and (a5).                                                                                                                                                                                                                                                                                                                                                                                                                                                                                                                                                                                                                                                                                                                                                                                                                                                                                                                                                                                                                                                                                                                                                                                                                                                                                                                                                                                                                                                                                                                                                                                                                                                                                                                                                                                                                                                                                                                                                                                                                                    |

Construction Authorization Expiration Date: \_\_\_\_\_

\*See attached site sketch\*