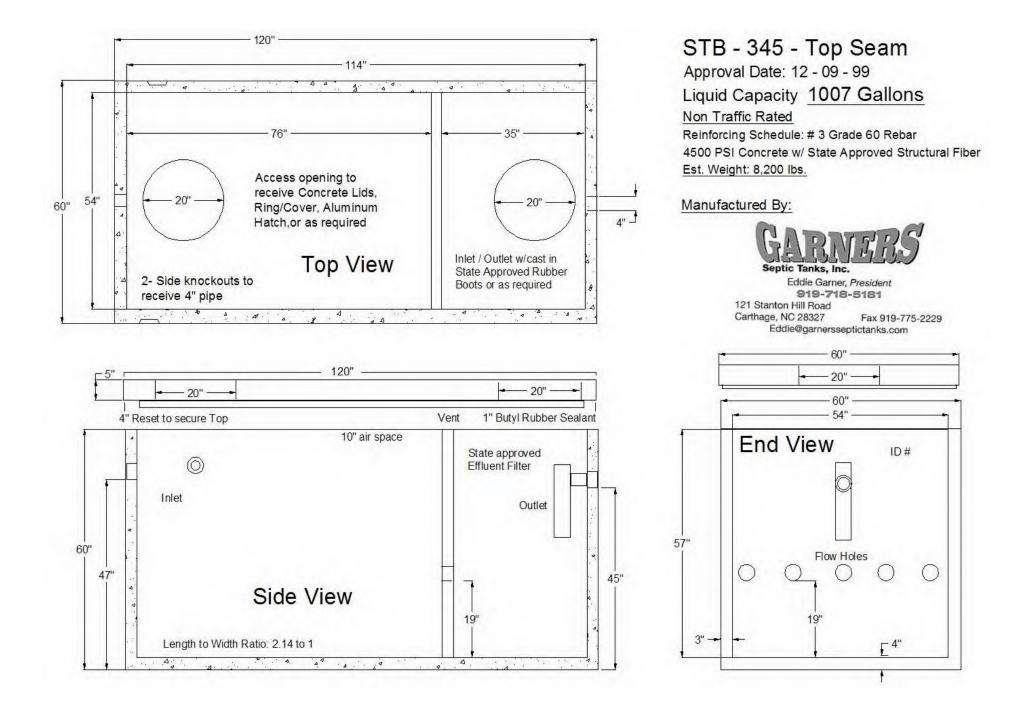

## CONSTRUCTION AUTHORIZATION FOR G.S. 130A-335(a2)

| County: Harnett Pre-Construction Conference Required: Yes No                                                                                                                                                                                                                                                                                                                                                                                                                                                                                                                                                                                                                                                                                                                                                                                                                                                                                                                                                                                                                                                                                                                                                                                                                                                                                                                                                                                                                                                                                                                                                                                                                                                                                                                                                                                                                                                                                                                                                                                                                                                                        |
|-------------------------------------------------------------------------------------------------------------------------------------------------------------------------------------------------------------------------------------------------------------------------------------------------------------------------------------------------------------------------------------------------------------------------------------------------------------------------------------------------------------------------------------------------------------------------------------------------------------------------------------------------------------------------------------------------------------------------------------------------------------------------------------------------------------------------------------------------------------------------------------------------------------------------------------------------------------------------------------------------------------------------------------------------------------------------------------------------------------------------------------------------------------------------------------------------------------------------------------------------------------------------------------------------------------------------------------------------------------------------------------------------------------------------------------------------------------------------------------------------------------------------------------------------------------------------------------------------------------------------------------------------------------------------------------------------------------------------------------------------------------------------------------------------------------------------------------------------------------------------------------------------------------------------------------------------------------------------------------------------------------------------------------------------------------------------------------------------------------------------------------|
| PIN/Lot Identifier: 0519-79-0674.000                                                                                                                                                                                                                                                                                                                                                                                                                                                                                                                                                                                                                                                                                                                                                                                                                                                                                                                                                                                                                                                                                                                                                                                                                                                                                                                                                                                                                                                                                                                                                                                                                                                                                                                                                                                                                                                                                                                                                                                                                                                                                                |
| Issued To: LGI Homes NC LLC                                                                                                                                                                                                                                                                                                                                                                                                                                                                                                                                                                                                                                                                                                                                                                                                                                                                                                                                                                                                                                                                                                                                                                                                                                                                                                                                                                                                                                                                                                                                                                                                                                                                                                                                                                                                                                                                                                                                                                                                                                                                                                         |
| Property Location: 154 Teepee Drive, Lillington, NC                                                                                                                                                                                                                                                                                                                                                                                                                                                                                                                                                                                                                                                                                                                                                                                                                                                                                                                                                                                                                                                                                                                                                                                                                                                                                                                                                                                                                                                                                                                                                                                                                                                                                                                                                                                                                                                                                                                                                                                                                                                                                 |
| AOWE/PE Plans/Evaluations Provided: Yes 🔳 No 🗌 If yes, name and license number of AOWE/PE: Scott Mitchell - PE 27458                                                                                                                                                                                                                                                                                                                                                                                                                                                                                                                                                                                                                                                                                                                                                                                                                                                                                                                                                                                                                                                                                                                                                                                                                                                                                                                                                                                                                                                                                                                                                                                                                                                                                                                                                                                                                                                                                                                                                                                                                |
| Facility Type: Single-Family Dwelling Unit                                                                                                                                                                                                                                                                                                                                                                                                                                                                                                                                                                                                                                                                                                                                                                                                                                                                                                                                                                                                                                                                                                                                                                                                                                                                                                                                                                                                                                                                                                                                                                                                                                                                                                                                                                                                                                                                                                                                                                                                                                                                                          |
| Number of bedrooms: <u>4</u> Number of Occupants: <sup>8 or less</sup> Other:                                                                                                                                                                                                                                                                                                                                                                                                                                                                                                                                                                                                                                                                                                                                                                                                                                                                                                                                                                                                                                                                                                                                                                                                                                                                                                                                                                                                                                                                                                                                                                                                                                                                                                                                                                                                                                                                                                                                                                                                                                                       |
| New     Expansion     Repair     System Relocation     Change of Use                                                                                                                                                                                                                                                                                                                                                                                                                                                                                                                                                                                                                                                                                                                                                                                                                                                                                                                                                                                                                                                                                                                                                                                                                                                                                                                                                                                                                                                                                                                                                                                                                                                                                                                                                                                                                                                                                                                                                                                                                                                                |
| Basement? Yes No Basement Fixtures? Yes No                                                                                                                                                                                                                                                                                                                                                                                                                                                                                                                                                                                                                                                                                                                                                                                                                                                                                                                                                                                                                                                                                                                                                                                                                                                                                                                                                                                                                                                                                                                                                                                                                                                                                                                                                                                                                                                                                                                                                                                                                                                                                          |
| Crawl Space? Yes No Slab Foundation? Yes No                                                                                                                                                                                                                                                                                                                                                                                                                                                                                                                                                                                                                                                                                                                                                                                                                                                                                                                                                                                                                                                                                                                                                                                                                                                                                                                                                                                                                                                                                                                                                                                                                                                                                                                                                                                                                                                                                                                                                                                                                                                                                         |
| Type of Wastewater System* IIb (Initial) (Initial) (Repair)                                                                                                                                                                                                                                                                                                                                                                                                                                                                                                                                                                                                                                                                                                                                                                                                                                                                                                                                                                                                                                                                                                                                                                                                                                                                                                                                                                                                                                                                                                                                                                                                                                                                                                                                                                                                                                                                                                                                                                                                                                                                         |
| *Please include system classification for proposed wastewater system types in accordance with Rule .1301 Table XXXII                                                                                                                                                                                                                                                                                                                                                                                                                                                                                                                                                                                                                                                                                                                                                                                                                                                                                                                                                                                                                                                                                                                                                                                                                                                                                                                                                                                                                                                                                                                                                                                                                                                                                                                                                                                                                                                                                                                                                                                                                |
| Design Daily Flow: 480 GPD Wastewater Strength: Domestic High Strength Industrial Process WW                                                                                                                                                                                                                                                                                                                                                                                                                                                                                                                                                                                                                                                                                                                                                                                                                                                                                                                                                                                                                                                                                                                                                                                                                                                                                                                                                                                                                                                                                                                                                                                                                                                                                                                                                                                                                                                                                                                                                                                                                                        |
| Session Law 2014-120 Section 53, Engineering Design Utilizing Low-flow Fixtures and Low-flow Technologies? Yes No (if yes, please provide engineering documentation)                                                                                                                                                                                                                                                                                                                                                                                                                                                                                                                                                                                                                                                                                                                                                                                                                                                                                                                                                                                                                                                                                                                                                                                                                                                                                                                                                                                                                                                                                                                                                                                                                                                                                                                                                                                                                                                                                                                                                                |
| Effluent Standard: 🔳 DSE 🗌 HSE 🗌 NSF/ANSI 40 🗌 TS-I 🗌 TS-II 🔲 RCW                                                                                                                                                                                                                                                                                                                                                                                                                                                                                                                                                                                                                                                                                                                                                                                                                                                                                                                                                                                                                                                                                                                                                                                                                                                                                                                                                                                                                                                                                                                                                                                                                                                                                                                                                                                                                                                                                                                                                                                                                                                                   |
| Type of Water Supply: 🗌 Private well 🔲 Public well 🔲 Shared well 🔳 Municipal Supply 🔲 Spring 🔲 Other:                                                                                                                                                                                                                                                                                                                                                                                                                                                                                                                                                                                                                                                                                                                                                                                                                                                                                                                                                                                                                                                                                                                                                                                                                                                                                                                                                                                                                                                                                                                                                                                                                                                                                                                                                                                                                                                                                                                                                                                                                               |
| Installation Requirements/Conditions                                                                                                                                                                                                                                                                                                                                                                                                                                                                                                                                                                                                                                                                                                                                                                                                                                                                                                                                                                                                                                                                                                                                                                                                                                                                                                                                                                                                                                                                                                                                                                                                                                                                                                                                                                                                                                                                                                                                                                                                                                                                                                |
| Septic Tank Size: 1,000 gallons Total Trench/Bed Length: 400 feet Trench/Bed Spacing: 9 feet on center                                                                                                                                                                                                                                                                                                                                                                                                                                                                                                                                                                                                                                                                                                                                                                                                                                                                                                                                                                                                                                                                                                                                                                                                                                                                                                                                                                                                                                                                                                                                                                                                                                                                                                                                                                                                                                                                                                                                                                                                                              |
| Trench/Bed Width: <u>36</u> inches LTAR: <u>0.30</u> gpd/ft <sup>2</sup> Usable Depth to LC (Initial) <sup>x</sup> : <u>38"+</u> *Limiting condition                                                                                                                                                                                                                                                                                                                                                                                                                                                                                                                                                                                                                                                                                                                                                                                                                                                                                                                                                                                                                                                                                                                                                                                                                                                                                                                                                                                                                                                                                                                                                                                                                                                                                                                                                                                                                                                                                                                                                                                |
| Soil Cover: <u>12</u> inches Slope Corrected Maximum Trench/Bed Depth <sup>‡</sup> : <u>24</u> inches <i>* Measured on the downhill side of the trench</i>                                                                                                                                                                                                                                                                                                                                                                                                                                                                                                                                                                                                                                                                                                                                                                                                                                                                                                                                                                                                                                                                                                                                                                                                                                                                                                                                                                                                                                                                                                                                                                                                                                                                                                                                                                                                                                                                                                                                                                          |
| Pump Tank Size (if applicable): N/A gallons Requires more than 1 pump? Yes No                                                                                                                                                                                                                                                                                                                                                                                                                                                                                                                                                                                                                                                                                                                                                                                                                                                                                                                                                                                                                                                                                                                                                                                                                                                                                                                                                                                                                                                                                                                                                                                                                                                                                                                                                                                                                                                                                                                                                                                                                                                       |
| Pump Requirements:ft. TDH vsGPM Grease Trap Size (if applicable): N/A gallons                                                                                                                                                                                                                                                                                                                                                                                                                                                                                                                                                                                                                                                                                                                                                                                                                                                                                                                                                                                                                                                                                                                                                                                                                                                                                                                                                                                                                                                                                                                                                                                                                                                                                                                                                                                                                                                                                                                                                                                                                                                       |
| Distribution Method: Serial D-Box or Parallel Pressure Manifold(s) LPP Other:                                                                                                                                                                                                                                                                                                                                                                                                                                                                                                                                                                                                                                                                                                                                                                                                                                                                                                                                                                                                                                                                                                                                                                                                                                                                                                                                                                                                                                                                                                                                                                                                                                                                                                                                                                                                                                                                                                                                                                                                                                                       |
| Artificial Drainage Required: Yes 🗌 No 🔳 If yes, please specify details:                                                                                                                                                                                                                                                                                                                                                                                                                                                                                                                                                                                                                                                                                                                                                                                                                                                                                                                                                                                                                                                                                                                                                                                                                                                                                                                                                                                                                                                                                                                                                                                                                                                                                                                                                                                                                                                                                                                                                                                                                                                            |
| Legal Agreements (If the answer is "Yes" to any type of legal agreements, please attach a copy of the agreement.)                                                                                                                                                                                                                                                                                                                                                                                                                                                                                                                                                                                                                                                                                                                                                                                                                                                                                                                                                                                                                                                                                                                                                                                                                                                                                                                                                                                                                                                                                                                                                                                                                                                                                                                                                                                                                                                                                                                                                                                                                   |
| Multi-party Agreement Required [.0204(g)]: Yes No Declaration of Restrictive Covenants: Yes No                                                                                                                                                                                                                                                                                                                                                                                                                                                                                                                                                                                                                                                                                                                                                                                                                                                                                                                                                                                                                                                                                                                                                                                                                                                                                                                                                                                                                                                                                                                                                                                                                                                                                                                                                                                                                                                                                                                                                                                                                                      |
| Easement, Right-of-Way, or Encroachment Agreement Required [.0301(b)]: Yes INO                                                                                                                                                                                                                                                                                                                                                                                                                                                                                                                                                                                                                                                                                                                                                                                                                                                                                                                                                                                                                                                                                                                                                                                                                                                                                                                                                                                                                                                                                                                                                                                                                                                                                                                                                                                                                                                                                                                                                                                                                                                      |
| Management Entity Required: Yes INO Minimum O&M Requirements:                                                                                                                                                                                                                                                                                                                                                                                                                                                                                                                                                                                                                                                                                                                                                                                                                                                                                                                                                                                                                                                                                                                                                                                                                                                                                                                                                                                                                                                                                                                                                                                                                                                                                                                                                                                                                                                                                                                                                                                                                                                                       |
| Permit conditions:<br>Trench walls shall be raked when any Group III or Group IV soils are present.<br>Photo documentation of trench sidewall raking is required, where Group III or Group IV soils are present.<br>All lot corners and boundaries shall be clearly marked by a licensed surveyor prior to system installation.<br>Septic system installation not allowed when soil moisture conditions are near saturation within initial or repair drainfield areas.<br>No garbage disposals / insinkerators allowed in the house. County shall provide system O&M guidance materials to Owner.                                                                                                                                                                                                                                                                                                                                                                                                                                                                                                                                                                                                                                                                                                                                                                                                                                                                                                                                                                                                                                                                                                                                                                                                                                                                                                                                                                                                                                                                                                                                   |
| The requirements of 15A NCAC 18E are incorporated by where are into, this permit and shall be met. Systems shall be installed in accordance with the attached site sketch. <u>This Construction Authorization is subject to revocation if the site plan, plat, or the intended use changes.</u> The Construction Authorization shall not be affected by Change in Wrighting of the site. This Construction Authorization is subject to compliance with the provisions of 15A NCAC 18E, or 15A NCAC 18E, |
| This AOWE/PE submittal is physical for and meets the requirements of G.S. 130A-335(a2) and (a5).                                                                                                                                                                                                                                                                                                                                                                                                                                                                                                                                                                                                                                                                                                                                                                                                                                                                                                                                                                                                                                                                                                                                                                                                                                                                                                                                                                                                                                                                                                                                                                                                                                                                                                                                                                                                                                                                                                                                                                                                                                    |