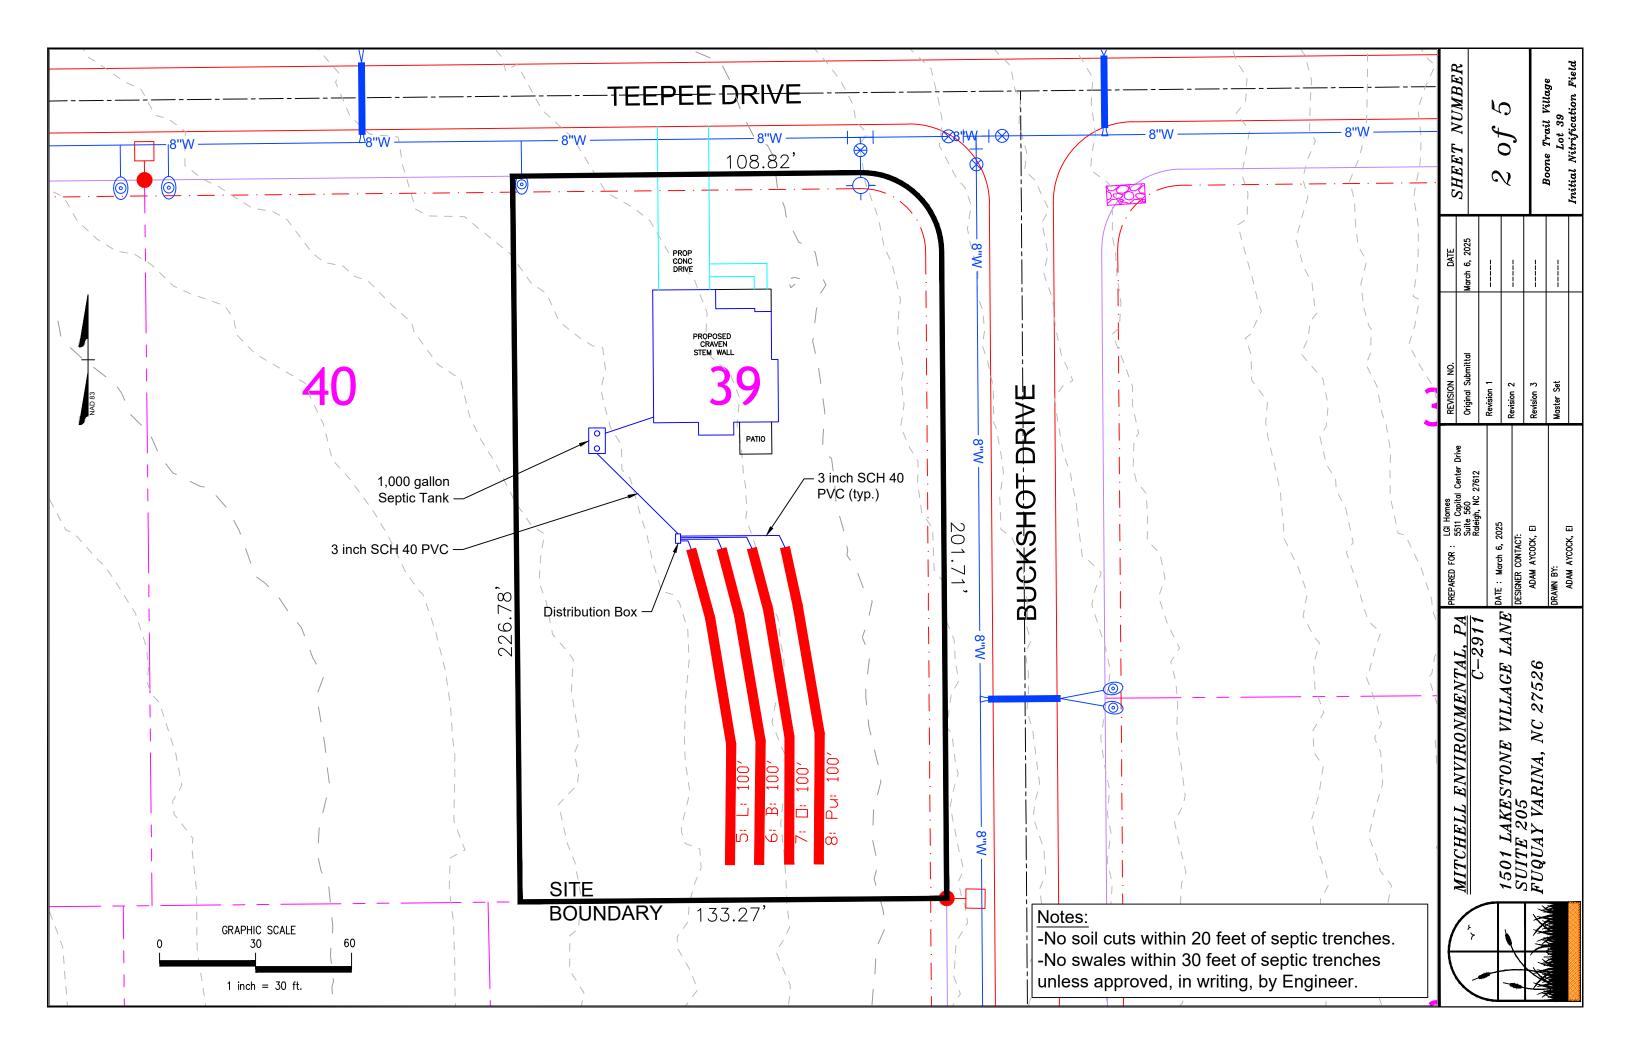

Construction Authorization Expiration Date: \_\_\_\_\_

\*See attached site sketch\*