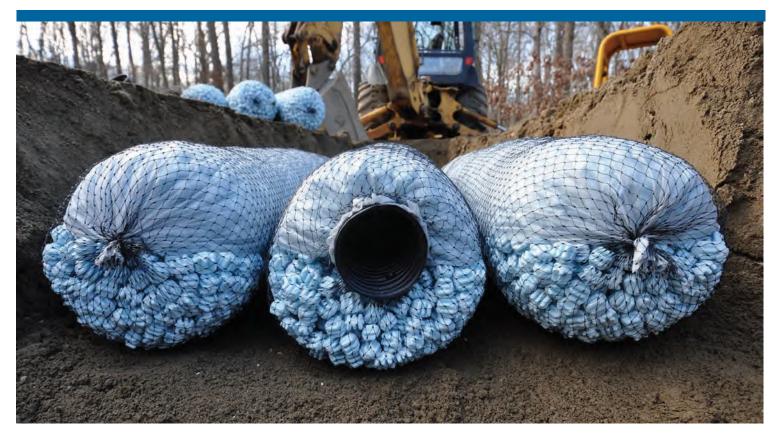

## CONSTRUCTION AUTHORIZATION FOR G.S. 130A-335(a2)

| County: Harnett Pre-Construction Conference Required: Yes No                                                                                                                                                                                                                                                                                                                                                                                                                                                                                                                                                                                                                                                                                                                                                                                                                                                                                                                                                                                                                                                                                                                                                                                                                                                                                                                                                                                                                                                                                                                                                                                                                                                                                                                                                                                                                                                                                                                                                                                                                                                                        |
|-------------------------------------------------------------------------------------------------------------------------------------------------------------------------------------------------------------------------------------------------------------------------------------------------------------------------------------------------------------------------------------------------------------------------------------------------------------------------------------------------------------------------------------------------------------------------------------------------------------------------------------------------------------------------------------------------------------------------------------------------------------------------------------------------------------------------------------------------------------------------------------------------------------------------------------------------------------------------------------------------------------------------------------------------------------------------------------------------------------------------------------------------------------------------------------------------------------------------------------------------------------------------------------------------------------------------------------------------------------------------------------------------------------------------------------------------------------------------------------------------------------------------------------------------------------------------------------------------------------------------------------------------------------------------------------------------------------------------------------------------------------------------------------------------------------------------------------------------------------------------------------------------------------------------------------------------------------------------------------------------------------------------------------------------------------------------------------------------------------------------------------|
| PIN/Lot Identifier: 0519-79-0674.000                                                                                                                                                                                                                                                                                                                                                                                                                                                                                                                                                                                                                                                                                                                                                                                                                                                                                                                                                                                                                                                                                                                                                                                                                                                                                                                                                                                                                                                                                                                                                                                                                                                                                                                                                                                                                                                                                                                                                                                                                                                                                                |
| Issued To: LGI Homes NC LLC                                                                                                                                                                                                                                                                                                                                                                                                                                                                                                                                                                                                                                                                                                                                                                                                                                                                                                                                                                                                                                                                                                                                                                                                                                                                                                                                                                                                                                                                                                                                                                                                                                                                                                                                                                                                                                                                                                                                                                                                                                                                                                         |
| Property Location: 154 Teepee Drive, Lillington, NC                                                                                                                                                                                                                                                                                                                                                                                                                                                                                                                                                                                                                                                                                                                                                                                                                                                                                                                                                                                                                                                                                                                                                                                                                                                                                                                                                                                                                                                                                                                                                                                                                                                                                                                                                                                                                                                                                                                                                                                                                                                                                 |
| AOWE/PE Plans/Evaluations Provided: Yes 🔳 No 🗌 If yes, name and license number of AOWE/PE: Scott Mitchell - PE 27458                                                                                                                                                                                                                                                                                                                                                                                                                                                                                                                                                                                                                                                                                                                                                                                                                                                                                                                                                                                                                                                                                                                                                                                                                                                                                                                                                                                                                                                                                                                                                                                                                                                                                                                                                                                                                                                                                                                                                                                                                |
| Facility Type: Single-Family Dwelling Unit                                                                                                                                                                                                                                                                                                                                                                                                                                                                                                                                                                                                                                                                                                                                                                                                                                                                                                                                                                                                                                                                                                                                                                                                                                                                                                                                                                                                                                                                                                                                                                                                                                                                                                                                                                                                                                                                                                                                                                                                                                                                                          |
| Number of bedrooms: <u>4</u> Number of Occupants: <sup>8 or less</sup> Other:                                                                                                                                                                                                                                                                                                                                                                                                                                                                                                                                                                                                                                                                                                                                                                                                                                                                                                                                                                                                                                                                                                                                                                                                                                                                                                                                                                                                                                                                                                                                                                                                                                                                                                                                                                                                                                                                                                                                                                                                                                                       |
| New     Expansion     Repair     System Relocation     Change of Use                                                                                                                                                                                                                                                                                                                                                                                                                                                                                                                                                                                                                                                                                                                                                                                                                                                                                                                                                                                                                                                                                                                                                                                                                                                                                                                                                                                                                                                                                                                                                                                                                                                                                                                                                                                                                                                                                                                                                                                                                                                                |
| Basement? Yes No Basement Fixtures? Yes No                                                                                                                                                                                                                                                                                                                                                                                                                                                                                                                                                                                                                                                                                                                                                                                                                                                                                                                                                                                                                                                                                                                                                                                                                                                                                                                                                                                                                                                                                                                                                                                                                                                                                                                                                                                                                                                                                                                                                                                                                                                                                          |
| Crawl Space? Yes No Slab Foundation? Yes No                                                                                                                                                                                                                                                                                                                                                                                                                                                                                                                                                                                                                                                                                                                                                                                                                                                                                                                                                                                                                                                                                                                                                                                                                                                                                                                                                                                                                                                                                                                                                                                                                                                                                                                                                                                                                                                                                                                                                                                                                                                                                         |
| Type of Wastewater System* IIb (Initial) (Initial) (Repair)                                                                                                                                                                                                                                                                                                                                                                                                                                                                                                                                                                                                                                                                                                                                                                                                                                                                                                                                                                                                                                                                                                                                                                                                                                                                                                                                                                                                                                                                                                                                                                                                                                                                                                                                                                                                                                                                                                                                                                                                                                                                         |
| *Please include system classification for proposed wastewater system types in accordance with Rule .1301 Table XXXII                                                                                                                                                                                                                                                                                                                                                                                                                                                                                                                                                                                                                                                                                                                                                                                                                                                                                                                                                                                                                                                                                                                                                                                                                                                                                                                                                                                                                                                                                                                                                                                                                                                                                                                                                                                                                                                                                                                                                                                                                |
| Design Daily Flow: 480 GPD Wastewater Strength: Domestic High Strength Industrial Process WW                                                                                                                                                                                                                                                                                                                                                                                                                                                                                                                                                                                                                                                                                                                                                                                                                                                                                                                                                                                                                                                                                                                                                                                                                                                                                                                                                                                                                                                                                                                                                                                                                                                                                                                                                                                                                                                                                                                                                                                                                                        |
| Session Law 2014-120 Section 53, Engineering Design Utilizing Low-flow Fixtures and Low-flow Technologies? Yes No (if yes, please provide engineering documentation)                                                                                                                                                                                                                                                                                                                                                                                                                                                                                                                                                                                                                                                                                                                                                                                                                                                                                                                                                                                                                                                                                                                                                                                                                                                                                                                                                                                                                                                                                                                                                                                                                                                                                                                                                                                                                                                                                                                                                                |
| Effluent Standard: 🔳 DSE 🗌 HSE 🗌 NSF/ANSI 40 🗌 TS-I 🗌 TS-II 🔲 RCW                                                                                                                                                                                                                                                                                                                                                                                                                                                                                                                                                                                                                                                                                                                                                                                                                                                                                                                                                                                                                                                                                                                                                                                                                                                                                                                                                                                                                                                                                                                                                                                                                                                                                                                                                                                                                                                                                                                                                                                                                                                                   |
| Type of Water Supply: 🗌 Private well 🔲 Public well 🔲 Shared well 🔳 Municipal Supply 🔲 Spring 🔲 Other:                                                                                                                                                                                                                                                                                                                                                                                                                                                                                                                                                                                                                                                                                                                                                                                                                                                                                                                                                                                                                                                                                                                                                                                                                                                                                                                                                                                                                                                                                                                                                                                                                                                                                                                                                                                                                                                                                                                                                                                                                               |
| Installation Requirements/Conditions                                                                                                                                                                                                                                                                                                                                                                                                                                                                                                                                                                                                                                                                                                                                                                                                                                                                                                                                                                                                                                                                                                                                                                                                                                                                                                                                                                                                                                                                                                                                                                                                                                                                                                                                                                                                                                                                                                                                                                                                                                                                                                |
| Septic Tank Size: 1,000 gallons Total Trench/Bed Length: 400 feet Trench/Bed Spacing: 9 feet on center                                                                                                                                                                                                                                                                                                                                                                                                                                                                                                                                                                                                                                                                                                                                                                                                                                                                                                                                                                                                                                                                                                                                                                                                                                                                                                                                                                                                                                                                                                                                                                                                                                                                                                                                                                                                                                                                                                                                                                                                                              |
| Trench/Bed Width: <u>36</u> inches LTAR: <u>0.30</u> gpd/ft <sup>2</sup> Usable Depth to LC (Initial) <sup>x</sup> : <u>38"+</u> *Limiting condition                                                                                                                                                                                                                                                                                                                                                                                                                                                                                                                                                                                                                                                                                                                                                                                                                                                                                                                                                                                                                                                                                                                                                                                                                                                                                                                                                                                                                                                                                                                                                                                                                                                                                                                                                                                                                                                                                                                                                                                |
| Soil Cover: <u>12</u> inches Slope Corrected Maximum Trench/Bed Depth <sup>‡</sup> : <u>24</u> inches <i>* Measured on the downhill side of the trench</i>                                                                                                                                                                                                                                                                                                                                                                                                                                                                                                                                                                                                                                                                                                                                                                                                                                                                                                                                                                                                                                                                                                                                                                                                                                                                                                                                                                                                                                                                                                                                                                                                                                                                                                                                                                                                                                                                                                                                                                          |
| Pump Tank Size (if applicable): N/A gallons Requires more than 1 pump? Yes No                                                                                                                                                                                                                                                                                                                                                                                                                                                                                                                                                                                                                                                                                                                                                                                                                                                                                                                                                                                                                                                                                                                                                                                                                                                                                                                                                                                                                                                                                                                                                                                                                                                                                                                                                                                                                                                                                                                                                                                                                                                       |
| Pump Requirements:ft. TDH vsGPM Grease Trap Size (if applicable): N/A gallons                                                                                                                                                                                                                                                                                                                                                                                                                                                                                                                                                                                                                                                                                                                                                                                                                                                                                                                                                                                                                                                                                                                                                                                                                                                                                                                                                                                                                                                                                                                                                                                                                                                                                                                                                                                                                                                                                                                                                                                                                                                       |
| Distribution Method: Serial D-Box or Parallel Pressure Manifold(s) LPP Other:                                                                                                                                                                                                                                                                                                                                                                                                                                                                                                                                                                                                                                                                                                                                                                                                                                                                                                                                                                                                                                                                                                                                                                                                                                                                                                                                                                                                                                                                                                                                                                                                                                                                                                                                                                                                                                                                                                                                                                                                                                                       |
| Artificial Drainage Required: Yes 🗌 No 🔳 If yes, please specify details:                                                                                                                                                                                                                                                                                                                                                                                                                                                                                                                                                                                                                                                                                                                                                                                                                                                                                                                                                                                                                                                                                                                                                                                                                                                                                                                                                                                                                                                                                                                                                                                                                                                                                                                                                                                                                                                                                                                                                                                                                                                            |
| Legal Agreements (If the answer is "Yes" to any type of legal agreements, please attach a copy of the agreement.)                                                                                                                                                                                                                                                                                                                                                                                                                                                                                                                                                                                                                                                                                                                                                                                                                                                                                                                                                                                                                                                                                                                                                                                                                                                                                                                                                                                                                                                                                                                                                                                                                                                                                                                                                                                                                                                                                                                                                                                                                   |
| Multi-party Agreement Required [.0204(g)]: Yes No Declaration of Restrictive Covenants: Yes No                                                                                                                                                                                                                                                                                                                                                                                                                                                                                                                                                                                                                                                                                                                                                                                                                                                                                                                                                                                                                                                                                                                                                                                                                                                                                                                                                                                                                                                                                                                                                                                                                                                                                                                                                                                                                                                                                                                                                                                                                                      |
| Easement, Right-of-Way, or Encroachment Agreement Required [.0301(b)]: Yes INO                                                                                                                                                                                                                                                                                                                                                                                                                                                                                                                                                                                                                                                                                                                                                                                                                                                                                                                                                                                                                                                                                                                                                                                                                                                                                                                                                                                                                                                                                                                                                                                                                                                                                                                                                                                                                                                                                                                                                                                                                                                      |
| Management Entity Required: Yes INO Minimum O&M Requirements:                                                                                                                                                                                                                                                                                                                                                                                                                                                                                                                                                                                                                                                                                                                                                                                                                                                                                                                                                                                                                                                                                                                                                                                                                                                                                                                                                                                                                                                                                                                                                                                                                                                                                                                                                                                                                                                                                                                                                                                                                                                                       |
| Permit conditions:<br>Trench walls shall be raked when any Group III or Group IV soils are present.<br>Photo documentation of trench sidewall raking is required, where Group III or Group IV soils are present.<br>All lot corners and boundaries shall be clearly marked by a licensed surveyor prior to system installation.<br>Septic system installation not allowed when soil moisture conditions are near saturation within initial or repair drainfield areas.<br>No garbage disposals / insinkerators allowed in the house. County shall provide system O&M guidance materials to Owner.                                                                                                                                                                                                                                                                                                                                                                                                                                                                                                                                                                                                                                                                                                                                                                                                                                                                                                                                                                                                                                                                                                                                                                                                                                                                                                                                                                                                                                                                                                                                   |
| The requirements of 15A NCAC 18E are incorporated by where are into, this permit and shall be met. Systems shall be installed in accordance with the attached site sketch. <u>This Construction Authorization is subject to revocation if the site plan, plat, or the intended use changes.</u> The Construction Authorization shall not be affected by Change in Wrighting of the site. This Construction Authorization is subject to compliance with the provisions of 15A NCAC 18E, or 15A NCAC 18E, |
| This AOWE/PE submittal is physical for and meets the requirements of G.S. 130A-335(a2) and (a5).                                                                                                                                                                                                                                                                                                                                                                                                                                                                                                                                                                                                                                                                                                                                                                                                                                                                                                                                                                                                                                                                                                                                                                                                                                                                                                                                                                                                                                                                                                                                                                                                                                                                                                                                                                                                                                                                                                                                                                                                                                    |