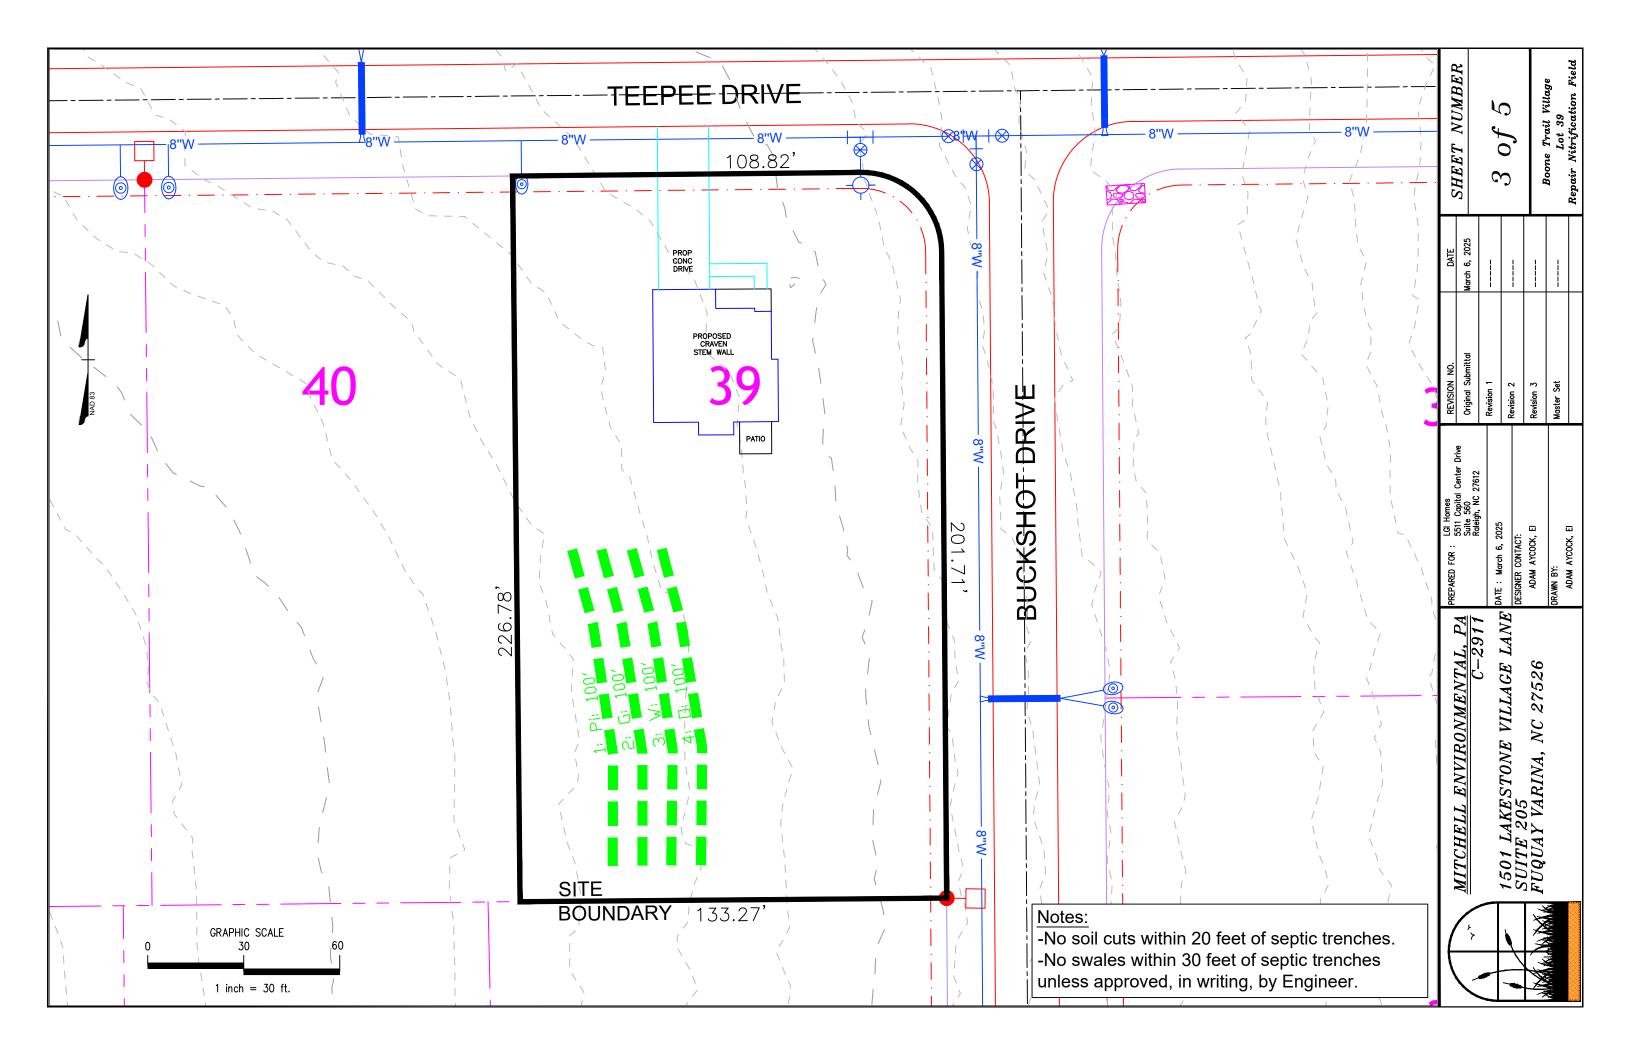

Construction Authorization Expiration Date: \_\_\_\_\_

\*See attached site sketch\*