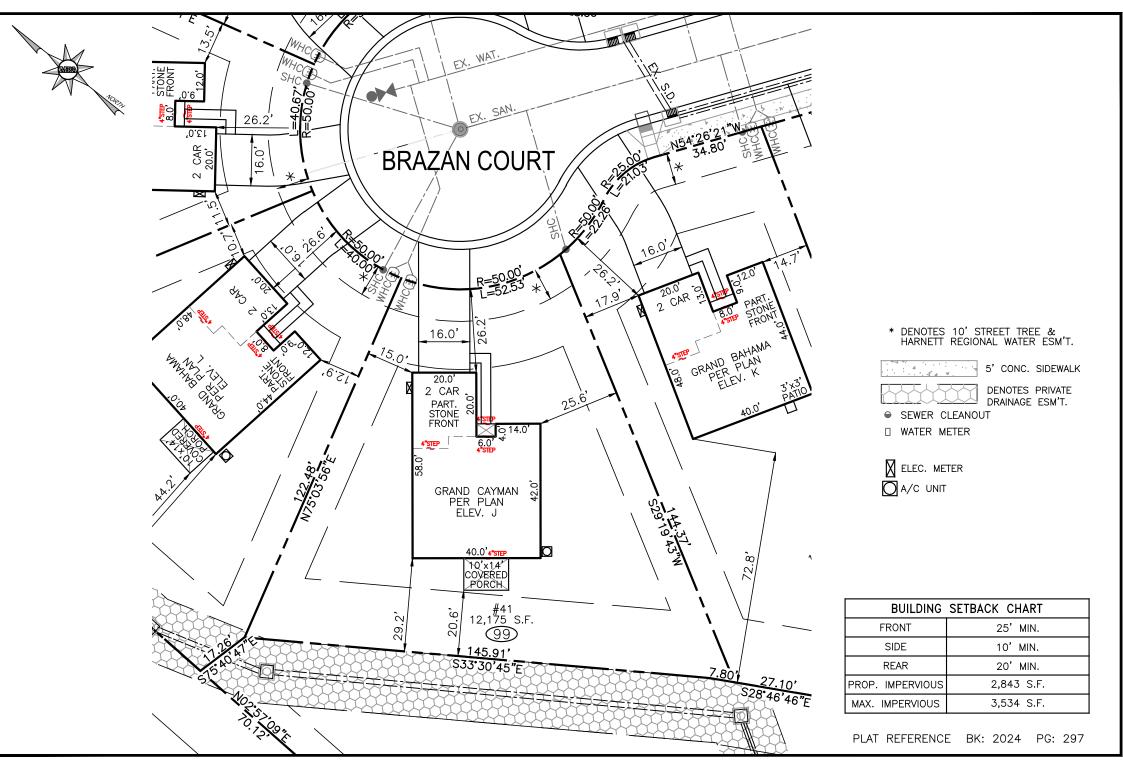

SITE PLAN

KIPLING VILLAGE

PHASE 1A

LOT 99 #41

BRAZAN COURT

FURQUAY-VARINA HARNETT COUNTY, NC

| DATE | REVISION |
|------|----------|
|      |          |
|      |          |

BUILDER RYAN HOMES 5734 TRINITY ROAD, SUITE 200 RALEIGH, NC 27607 PHONE: 919-233-0793

| AREA CALCULATIONS |          |  |
|-------------------|----------|--|
| DRIVEWAY          | 626 SF   |  |
| LEADWALK          | 77 SF    |  |
| PUBLIC WALK       | SF       |  |
| SOD               | 9,332 SF |  |
| WHC               | 54 LF    |  |
| SHC               | 64 LF    |  |
| HSE FACING        | N.EAST   |  |
|                   |          |  |

Project No.: 21103
Date: JANUARY 29, 2025
Drawn By: Taylor T.
Checked By: MIKE H.
Scolor: 4" = 30'