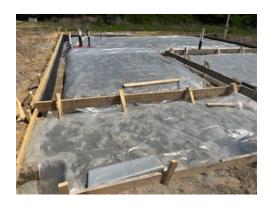

## **Report of Foundation Bearing Conditions**

Project: Briarwood Bluff 16

Location: Sanford Client: Smith Douglas Date: April 14,2025

TM Engineering, Inc. has inspected foundation bearing conditions for the above referenced construction. Our evaluation consisted of visually evaluating the exposed subgrades and by probing with a 1/2 inch steel rod. Dynamic cone penetrometer techniques were used to correlate surface soil conditions to bearing capacity. Foundations were excavated up to 1.50 ft below site grade. Results indicate the exposed soils to have penetration resistance which will provide the specified minimum 2,000 PSF of bearing capacity. It should be noted that minor cracking commonly occurs in construction for various reasons including but not limited to, temperature fluctuations relative to expansion and contraction of materials, concrete shrinkage, changes in moisture content, improper construction, and normal settlement. No warranty is implied for such items by this letter. Additionally, exposure of the soil subgrades to inclimate weather may compromise conditions requiring repairs and reinspection.

#### TME Notes included:

- 3rd party inspection of layout and dimensions noted to be consistent with onsite plans
- Design Professional Inspection form attached referencing 2018 NCRC sections R403.1.1, R403.1.4, & R403.1.5
- Porch/deck included
- Vapor barrier and insulation present