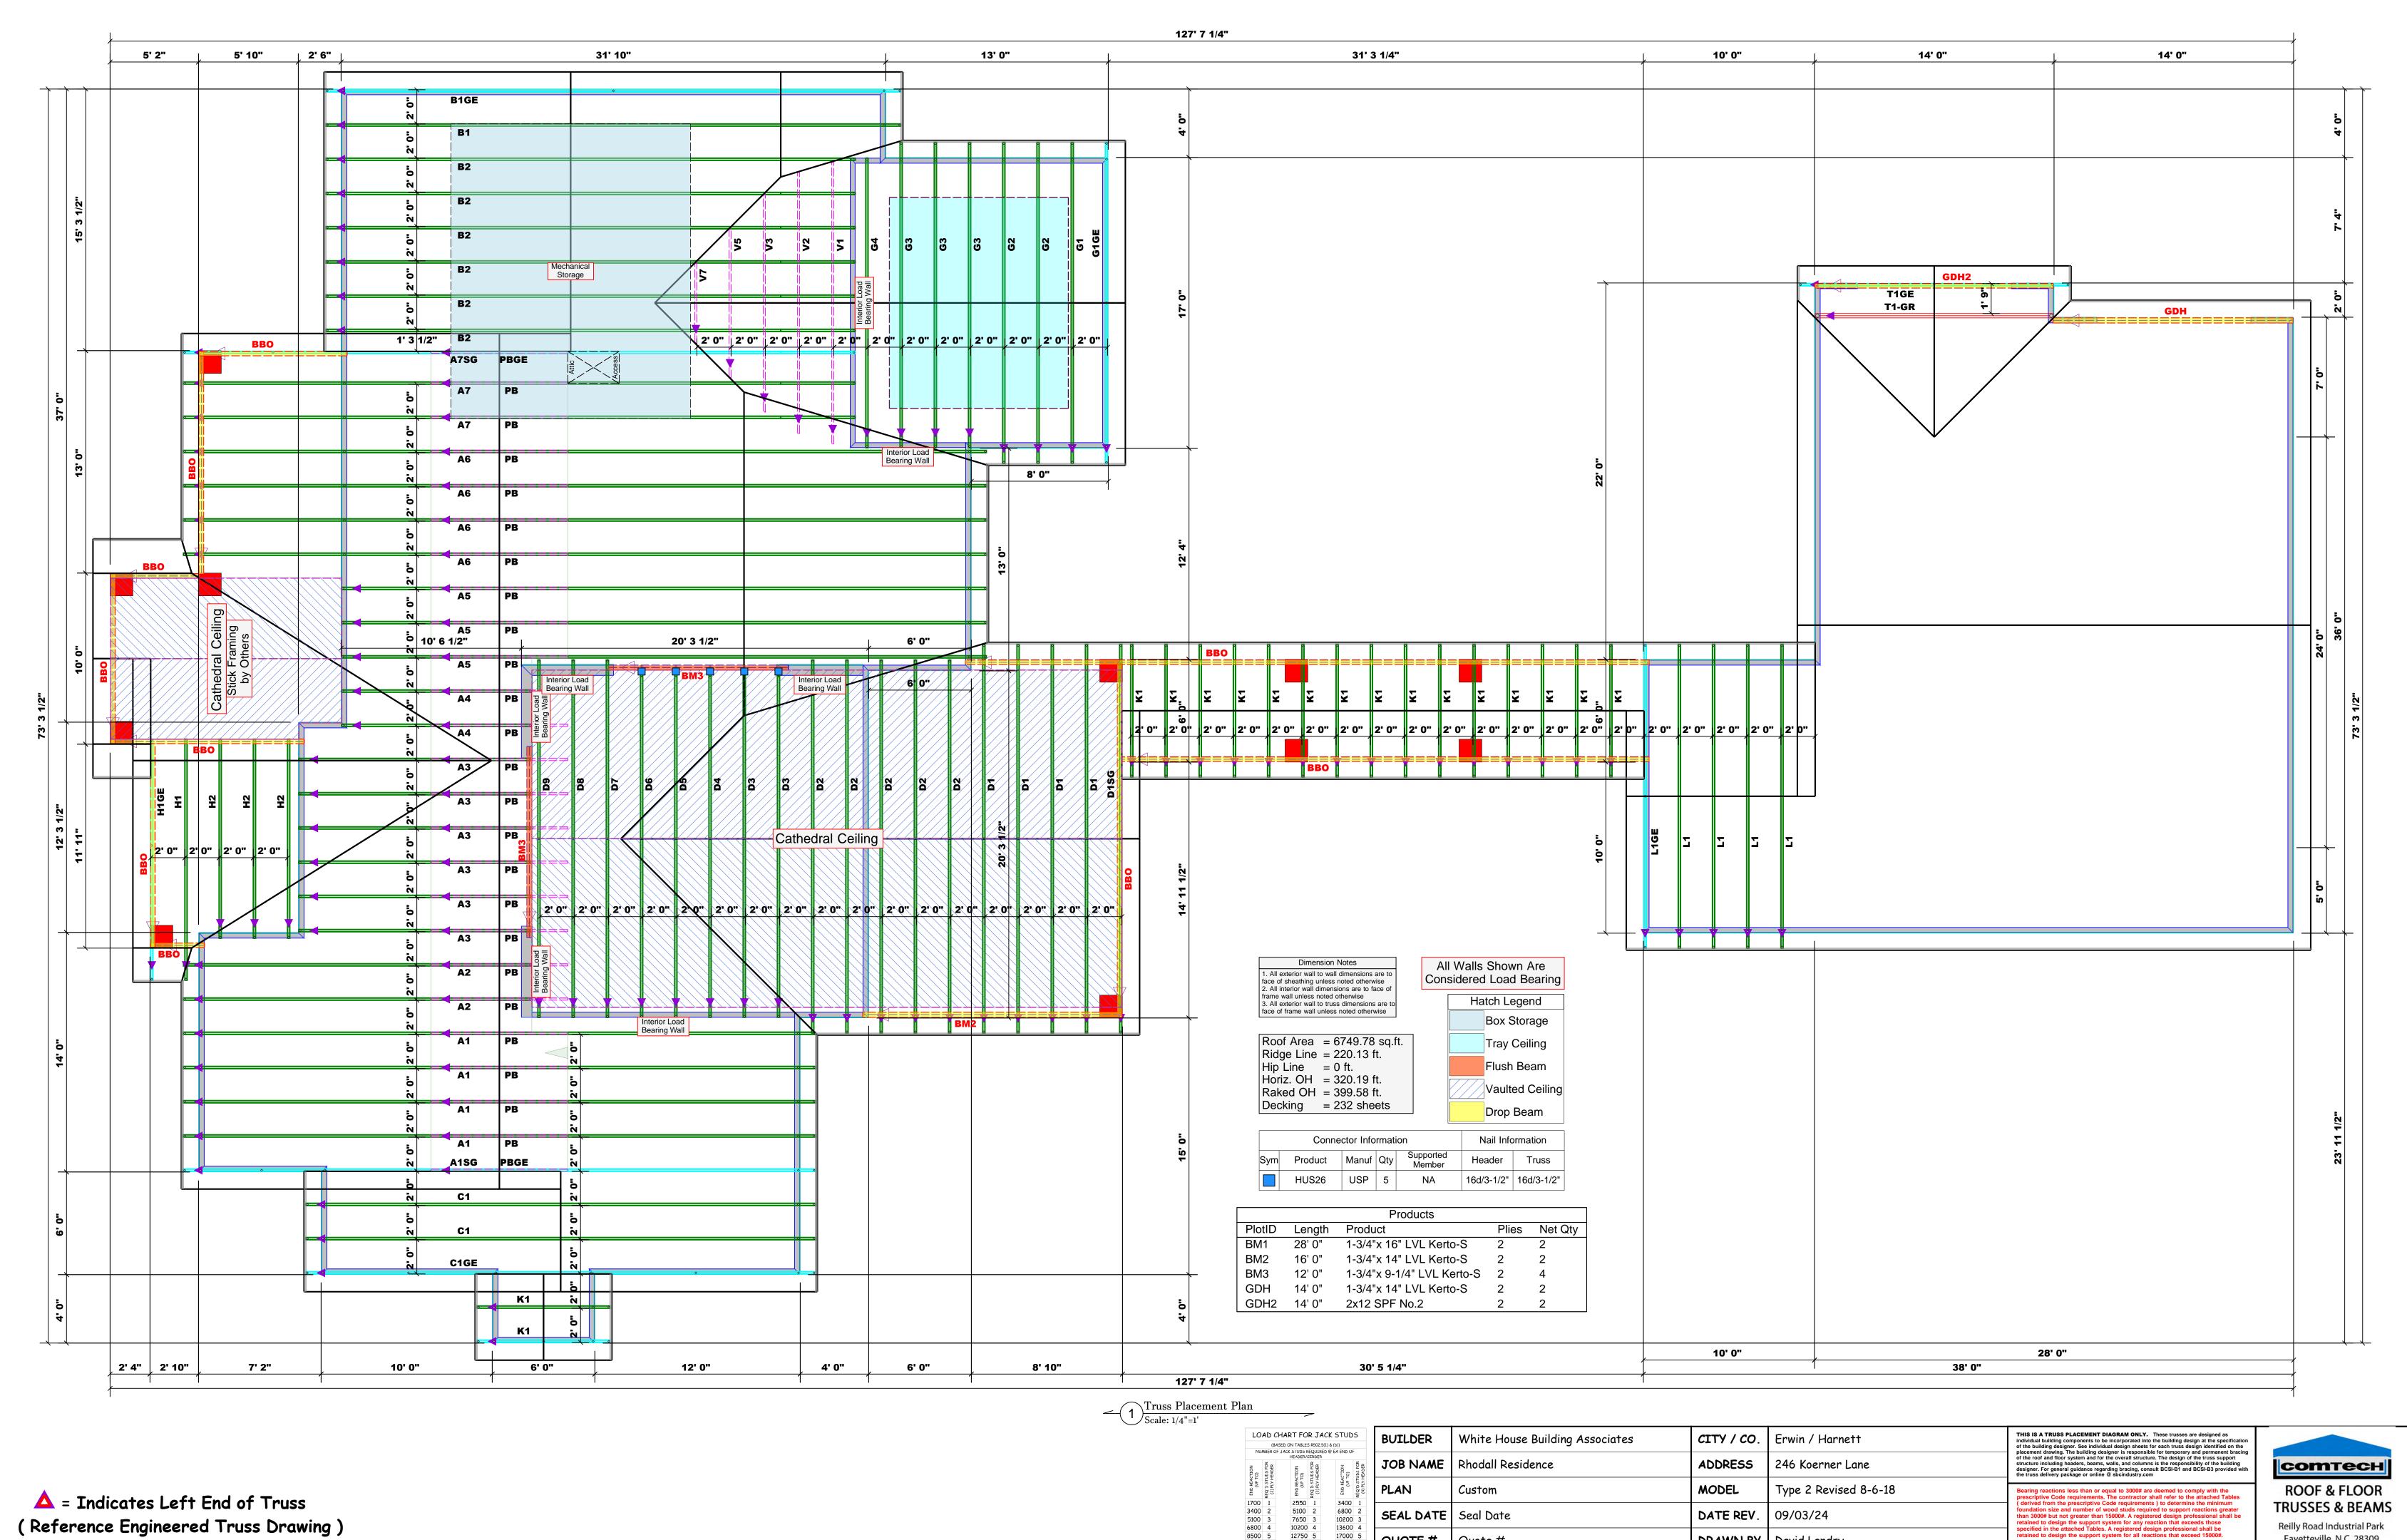

Do NOT Erect Truss Backwards

2550 1 5100 2 7650 3 10200 4 12750 5 15300 6 1700 1 3400 2 5100 3 6800 4 8500 5 10200 6 11900 7 13600 8 15300 9

J0924-4915

JOB#

**QUOTE** # DRAWN BY David Landry Quote#

SALES REP. Anthony Williams

Bearing reactions less than or equal to 3000# are deemed to comply with the prescriptive Code requirements. The contractor shall refer to the attached Tables (derived from the prescriptive Code requirements) to determine the minimum foundation size and number of wood studs required to support reactions greater than 3000# but not greater than 15000#. A registered design professional shall be retained to design the support system for any reaction that exceeds those specified in the attached Tables. A registered design professional shall be retained to design the support system for all reactions that exceed 15000#. David Landry