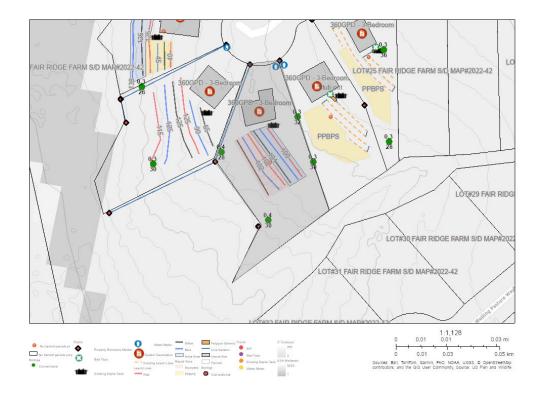

## Lot 22-115 Gates Way Soil Evaluation Report

## Area of Interest (AOI) Information

### Apr 17 2025 8:52:44 Eastern Daylight Time

## Summary

| Name               | Count | Area(ft²) | Length(ft) |
|--------------------|-------|-----------|------------|
| Borings            | 4     | N/A       | N/A        |
| Points             | 4     | N/A       | N/A        |
| System Description | 1     | N/A       | N/A        |

## Borings

| # | Boring Type  | H1_Depth | H1_Mineral            | H1_Moist_C | H1_Plastic  | H1_Stickin | H1_Structu | H1_Texture |
|---|--------------|----------|-----------------------|------------|-------------|------------|------------|------------|
| 1 | Conventional | 12       | Slightly<br>Expansive | Loose      | Non Plastic | Non Sticky | Gr         | Sandy Loam |
| 2 | Conventional | 12       | Slightly<br>Expansive | Loose      | Non Plastic | Non Sticky | Gr         | Sandy Loam |
| 3 | Conventional | 12       | Slightly<br>Expansive | Loose      | Non Plastic | Non Sticky | Gr         | Sandy Loam |
| 4 | Conventional | 24       | Slightly<br>Expansive | Loose      | Non Plastic | Non Sticky | Gr         | Sandy Loam |

| # | H2_Depth | H2_Mineral            | H2_Moist_C | H2_Plastic | H2_Stickin | H2_Structu | H2_Texture | H3_Depth |
|---|----------|-----------------------|------------|------------|------------|------------|------------|----------|
| 1 | 30.00    | Slightly<br>Expansive | Friable    | Plastic    | Sticky     | SBK        | SC Loam    | 0        |
| 2 | 32.00    | Slightly<br>Expansive | Friable    | Plastic    | Sticky     | SBK        | Sandy Clay | 0        |
| 3 | 28.00    | Slightly<br>Expansive | Friable    | Plastic    | Sticky     | SBK        | SC Loam    |          |
| 4 | 30.00    | Slightly<br>Expansive | Friable    | Plastic    | Sticky     | SBK        | SC Loam    |          |

| # | H3_Mineral | H3_Moist_C | H3_Plastic | H3_Stickin | H3_Structu | H3_Texture | Landscape_ | LTAR |
|---|------------|------------|------------|------------|------------|------------|------------|------|
| 1 |            |            |            |            |            |            | Linear     | 0.30 |
| 2 |            |            |            |            |            |            | Linear     | 0.30 |
| 3 |            |            |            |            |            |            | Linear     | 0.40 |
| 4 |            |            |            |            |            |            | Linear     | 0.40 |

| # | Notes | Saprolite | Slope | Soil_Wetne | Usable_Dep | Count |
|---|-------|-----------|-------|------------|------------|-------|
| 1 |       | No        | 5-8   | 30         | 30         | 1     |
| 2 |       | No        | 5-8   | 32         | 32         | 1     |
| 3 |       |           | 2-5%  | 28         | 28         | 1     |
| 4 |       |           | 2-5%  | 30         | 30         | 1     |

## **Points**

| # | Point_Desc Point_Type |                      | Count |
|---|-----------------------|----------------------|-------|
| 1 |                       | EIP                  | 2     |
| 2 |                       | Existing Septic Tank | 1     |
| 3 |                       | Water Meter          | 1     |

## System Description

| # | GPD    | Septic Tank<br>Capacity | Pump Tank<br>Capacity | Distribution<br>Method | Initial System<br>Type | Initial LTAR | Max Depth<br>Initial | Line Length<br>Initial |
|---|--------|-------------------------|-----------------------|------------------------|------------------------|--------------|----------------------|------------------------|
| 1 | 360GPD | 1,000 Gallon            |                       | Parallel or<br>Serial  | Accepted               | .3           | 16"                  | 300'                   |

| # | Repair System<br>Type | Repair LTAR | Line Length Repair | Max Depth Repair | System<br>Description                 | Count |
|---|-----------------------|-------------|--------------------|------------------|---------------------------------------|-------|
| 1 | Accepted              | .3          | 300'               | 16"              | Additional soil cover may be required | 1     |

Lot 22- 115 Gates Way 2025