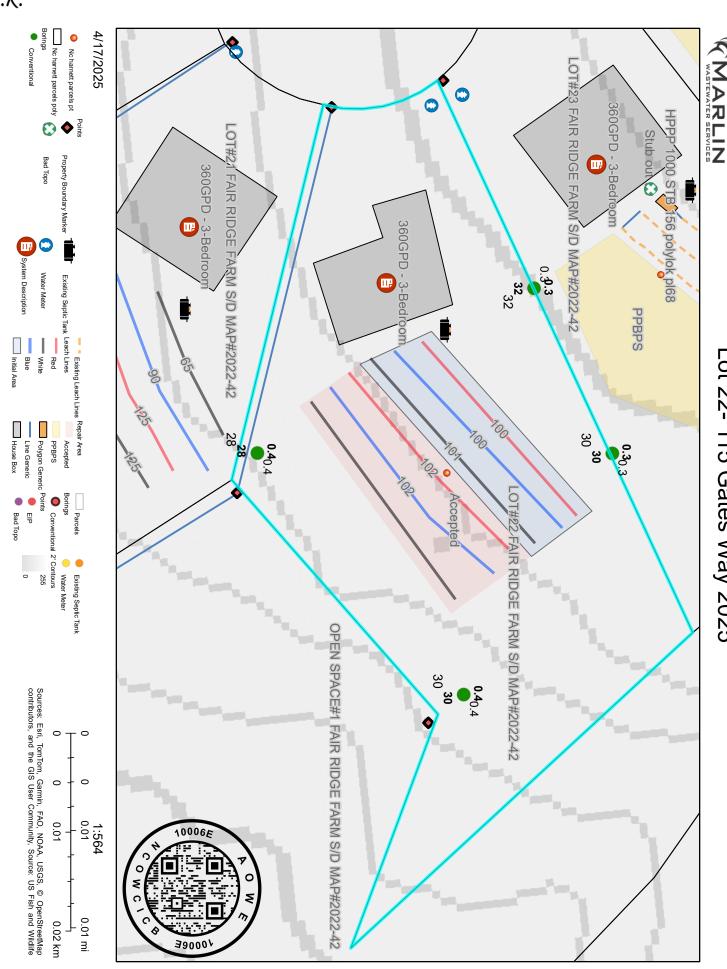

## Lot 22-115 Gates Way Soil Evaluation Report

## Area of Interest (AOI) Information

### Apr 17 2025 8:52:44 Eastern Daylight Time

## Summary

| Name               | Count | Area(ft²) | Length(ft) |
|--------------------|-------|-----------|------------|
| Borings            | 4     | N/A       | N/A        |
| Points             | 4     | N/A       | N/A        |
| System Description | 1     | N/A       | N/A        |

## Borings

| # | Boring Type  | H1_Depth | H1_Mineral            | H1_Moist_C | H1_Plastic  | H1_Stickin | H1_Structu | H1_Texture |
|---|--------------|----------|-----------------------|------------|-------------|------------|------------|------------|
| 1 | Conventional | 12       | Slightly<br>Expansive | Loose      | Non Plastic | Non Sticky | Gr         | Sandy Loam |
| 2 | Conventional | 12       | Slightly<br>Expansive | Loose      | Non Plastic | Non Sticky | Gr         | Sandy Loam |
| 3 | Conventional | 12       | Slightly<br>Expansive | Loose      | Non Plastic | Non Sticky | Gr         | Sandy Loam |
| 4 | Conventional | 24       | Slightly<br>Expansive | Loose      | Non Plastic | Non Sticky | Gr         | Sandy Loam |

| # | H2_Depth | H2_Mineral            | H2_Moist_C | H2_Plastic | H2_Stickin | H2_Structu | H2_Texture | H3_Depth |
|---|----------|-----------------------|------------|------------|------------|------------|------------|----------|
| 1 | 30.00    | Slightly<br>Expansive | Friable    | Plastic    | Sticky     | SBK        | SC Loam    | 0        |
| 2 | 32.00    | Slightly<br>Expansive | Friable    | Plastic    | Sticky     | SBK        | Sandy Clay | 0        |
| 3 | 28.00    | Slightly<br>Expansive | Friable    | Plastic    | Sticky     | SBK        | SC Loam    |          |
| 4 | 30.00    | Slightly<br>Expansive | Friable    | Plastic    | Sticky     | SBK        | SC Loam    |          |

| # | H3_Mineral | H3_Moist_C | H3_Plastic | H3_Stickin | H3_Structu | H3_Texture | Landscape_ | LTAR |
|---|------------|------------|------------|------------|------------|------------|------------|------|
| 1 |            |            |            |            |            |            | Linear     | 0.30 |
| 2 |            |            |            |            |            |            | Linear     | 0.30 |
| 3 |            |            |            |            |            |            | Linear     | 0.40 |
| 4 |            |            |            |            |            |            | Linear     | 0.40 |

| # | Notes | Saprolite | Slope | Soil_Wetne | Usable_Dep | Count |
|---|-------|-----------|-------|------------|------------|-------|
| 1 |       | No        | 5-8   | 30         | 30         | 1     |
| 2 |       | No        | 5-8   | 32         | 32         | 1     |
| 3 |       |           | 2-5%  | 28         | 28         | 1     |
| 4 |       |           | 2-5%  | 30         | 30         | 1     |

## **Points**

| # | Point_Desc Point_Type |                      | Count |
|---|-----------------------|----------------------|-------|
| 1 |                       | EIP                  | 2     |
| 2 |                       | Existing Septic Tank | 1     |
| 3 |                       | Water Meter          | 1     |

## System Description

| # | GPD    | Septic Tank<br>Capacity | Pump Tank<br>Capacity | Distribution<br>Method | Initial System<br>Type | Initial LTAR | Max Depth<br>Initial | Line Length<br>Initial |
|---|--------|-------------------------|-----------------------|------------------------|------------------------|--------------|----------------------|------------------------|
| 1 | 360GPD | 1,000 Gallon            |                       | Parallel or<br>Serial  | Accepted               | .3           | 16"                  | 300'                   |

| # | Repair System<br>Type | Repair LTAR | Line Length Repair | Max Depth Repair | System<br>Description                 | Count |
|---|-----------------------|-------------|--------------------|------------------|---------------------------------------|-------|
| 1 | Accepted              | .3          | 300'               | 16"              | Additional soil cover may be required | 1     |

Lot 22- 115 Gates Way 2025