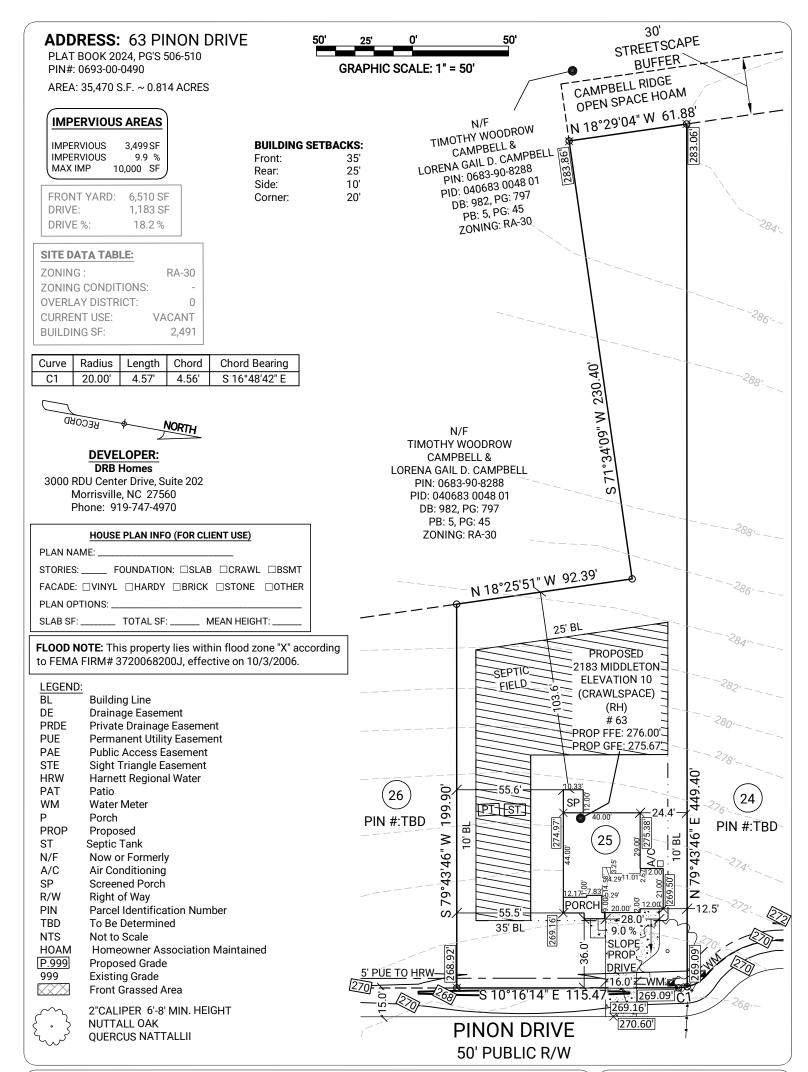

GENERAL NOTES: No field work has been performed. This Map or Plat is subject to any additional easements or restrictions of record. Contact utility contractor for location prior to construction (if applicable). This plat is for exclusive use by client. Use by third parties is at their own risk. Dimensions from house to property lines should not be used to establish fences. City sidewalks, driveway approaches, and other improvements inside the city's right of way are provided for demonstration purposes only. consult the development plans for actual construction. This plat has been calculated for closure and is found to be accurate within one foot in 10,000+ feet.

| BUILDING SETBACKS: |     |
|--------------------|-----|
| Front:             | 35' |
| Rear:              | 25' |
| Side:              | 10' |
| Corner:            | 20' |

SUB: Campbell Ridge

LOT: 25

Angier, Harnett County, North Carolina

SITE PLAN FOR:

PLAT DATE: 02/27/2025 20250209196 FC: N/A

Corporate Headquarters: 1735 North Brown Road, Suite 400 Lawrenceville, GA 30043 866.637.1048 FIRM LICENSE: F-1461