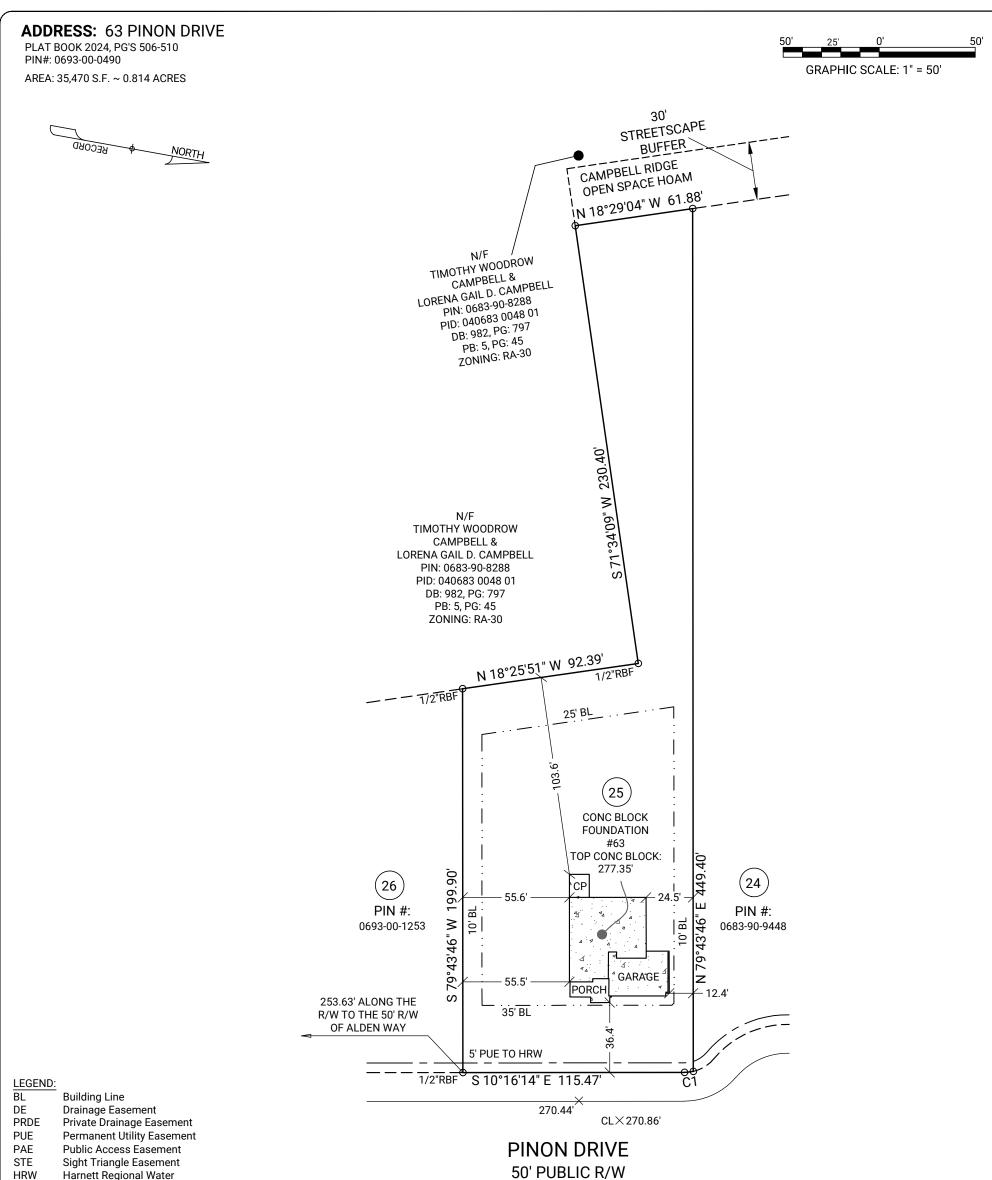

HRW

| PAT<br>CL<br>WM<br>P | Patio<br>Center Line<br>Water Meter<br>Porch |                                                                                                                                                                                                                                                                                                                                                                                                                          |          |              |              |            |                      |                                                                   |
|----------------------|----------------------------------------------|--------------------------------------------------------------------------------------------------------------------------------------------------------------------------------------------------------------------------------------------------------------------------------------------------------------------------------------------------------------------------------------------------------------------------|----------|--------------|--------------|------------|----------------------|-------------------------------------------------------------------|
| PROP                 | Proposed                                     | Г                                                                                                                                                                                                                                                                                                                                                                                                                        | Curve    | Radius       | Length       | Chord      | Chord Bearing        |                                                                   |
| ST                   | Septic Tank                                  | F                                                                                                                                                                                                                                                                                                                                                                                                                        |          |              | <u> </u>     |            | <u> </u>             |                                                                   |
| N/F                  | Now or Formerly                              | L                                                                                                                                                                                                                                                                                                                                                                                                                        | C1       | 20.00'       | 4.57'        | 4.56'      | S 16°48'42" E        |                                                                   |
| A/C                  | Air Conditioning                             |                                                                                                                                                                                                                                                                                                                                                                                                                          |          |              |              |            |                      |                                                                   |
| SP                   | Screened Porch                               |                                                                                                                                                                                                                                                                                                                                                                                                                          |          |              |              |            |                      |                                                                   |
| R/W                  | Right of Way                                 | I, David J. Baggett, PLS certify that this plat was drawn under my direction or supervision on the property shown and the boundaries and improvements, if any, are shown hereon. Boundaries not surveyed are shown as broken lines from information found in the referenced book(s) and page(s). this plat meets the standards of practice for land surveying in North Carolina, Title 21, Chapter 56, Rule 1600 and the |          |              |              |            |                      |                                                                   |
| PIN                  | Dereal Identification Number                 |                                                                                                                                                                                                                                                                                                                                                                                                                          |          |              |              |            |                      |                                                                   |
| NTS                  | Natta Caala                                  |                                                                                                                                                                                                                                                                                                                                                                                                                          |          |              |              |            |                      |                                                                   |
|                      |                                              |                                                                                                                                                                                                                                                                                                                                                                                                                          |          |              |              |            |                      | ter, nor 20 seconds times the square root of the number of angles |
| HOAM                 | Homeowner Association Maintained             | turned. Witnes                                                                                                                                                                                                                                                                                                                                                                                                           | ss my or | riginal sign | ature, regis | stration n | umber and seal, this | 14th day of May, 2025 AD.                                         |

| <b>BUILDING SETBACKS:</b> |     |  |  |  |  |
|---------------------------|-----|--|--|--|--|
| Front:                    | 35' |  |  |  |  |
| Rear:                     | 25' |  |  |  |  |
| Side:                     | 10' |  |  |  |  |
| Corner:                   | 20' |  |  |  |  |

GENERAL NOTES: All matters of title are excepted. This Map or Plat is subject to any additional easements or restrictions of record. Contact utility contractor for location prior to construction (if applicable). This plat is for exclusive use by client. Use by third parties is at their own risk. Dimensions from house to property lines should not be used to establish fences. This plat has been calculated for closure and is found to be accurate within one foot in 10,000+ feet. The field data upon which this plat is based has a closure precision of one foot in 10,000+ feet and an angular error of 7 seconds per angle point and was adjusted using the compass rule. Equipment used: Leica TS13 Robotic Total Station.

SUB: Campbell Ridge LOT: 25 Angier, Harnett County, North Carolina

## FOUNDATION LOCATION FOR:

DRB GROUP OF NORTH CAROLINA, LLC.

PLAT DATE: 05/14/2025 FIELD WORK DATE: 05/13/2025 20250503176 DRB\_RAL FC: JB

Corporate Headquarters: 1735 North Brown Road, Suite 400 Lawrenceville, GA 30043 866.637.1048 FIRM LICENSE: F-1461