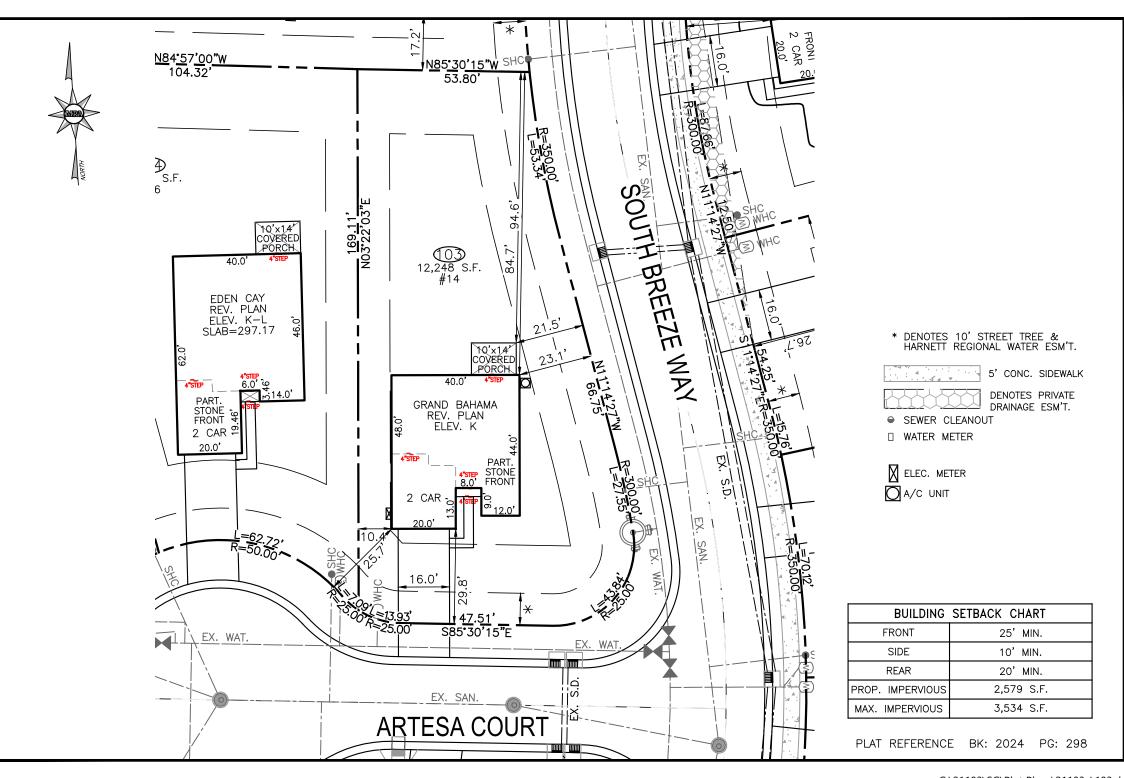

> SITE PLAN FOR

KIPLING VILLAGE PHASE 1A

> LOT 103 #14

ARTESA COURT

FURQUAY-VARINA HARNETT COUNTY, NC

| DATE | REVISION |
|------|----------|
|      |          |
|      |          |

BUILDER RYAN HOMES 5734 TRINITY ROAD, SUITE 200 RALEIGH, NC 27607 PHONE: 919-233-0793

| AREA CALCULATIONS |       |       |  |
|-------------------|-------|-------|--|
| DRIVEWAY          | 642   | SF    |  |
| LEADWALK          | 62    | SF    |  |
| PUBLIC WALK       | -     | SF    |  |
| SOD               | 9,613 | SF    |  |
| WHC               | 48    | LF    |  |
| SHC               | 49    | LF    |  |
| HSE FACING SOUTH  |       | JTH _ |  |
|                   |       |       |  |