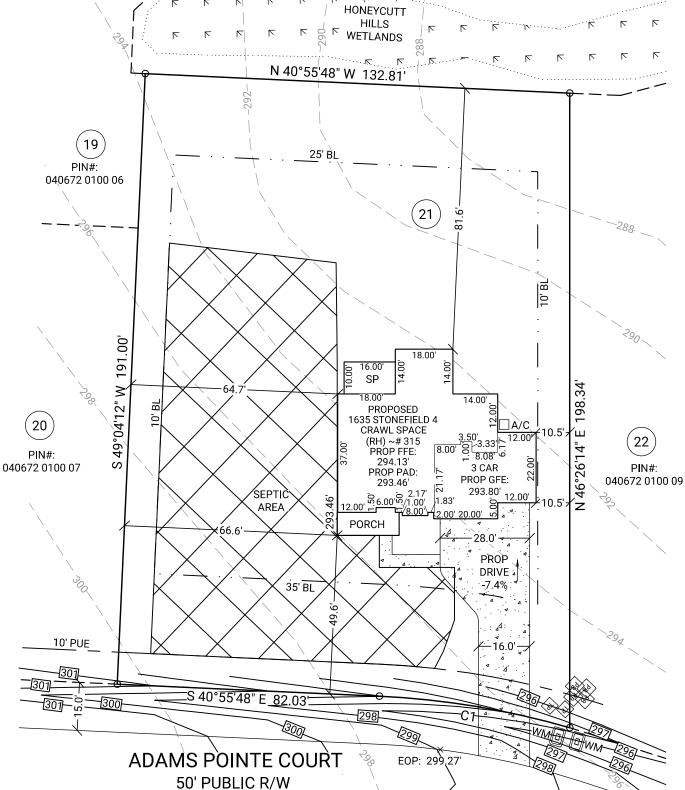

# ADDRESS: 315 ADAMS POINTE COURT

MAP BOOK 2023, PG'S 248-249 AREA: 26,345 S.F. ~ 605 ACRES PIN#: 040672 0100 08

## **SITE DATA TABLE:**

ZONING: RA-30 ZONING CONDITIONS: RESIDENTIAL SINGLE FAMILY OVERLAY DISTRICT: **CURRENT USE:** VACANT

## **BUILDING SETBACKS:**

MAX BLDG HGT

| FRONT  | 35' |
|--------|-----|
| SIDE   | 10' |
| CORNER | 20' |
| REAR   | 25' |
|        |     |

35'

| IMPERVIOUS CALCULATIONS: |                     |  |  |  |  |
|--------------------------|---------------------|--|--|--|--|
| MAX IMP %                | 36 %                |  |  |  |  |
| LOT AREA                 | 26,345 SF           |  |  |  |  |
| MAX IMP AREA             | 9,484 SF            |  |  |  |  |
| PROPOSED AREAS:          |                     |  |  |  |  |
| SLAB (HOUSE/POR)         | 2,713 SF            |  |  |  |  |
| DECK/PAT/AC              | DECK/PAT/AC 9 SF    |  |  |  |  |
| DRIVE/WALK               | DRIVE/WALK 1,399 SF |  |  |  |  |
| TOTAL IMP                | 4,121 SF            |  |  |  |  |
|                          |                     |  |  |  |  |
|                          |                     |  |  |  |  |

#### FRONT YARD COVERAGE:

| YARD     | 9,672 SF |
|----------|----------|
| FLATWORK | 1,645 SF |
| COVERAGE | 17.0 %   |

# SUB: Honeycutt Hills

Porch

Screen Porch

LOT: 21

POR

SP

Angier, Harnett County, North Carolina

**SITE PLAN FOR:** 