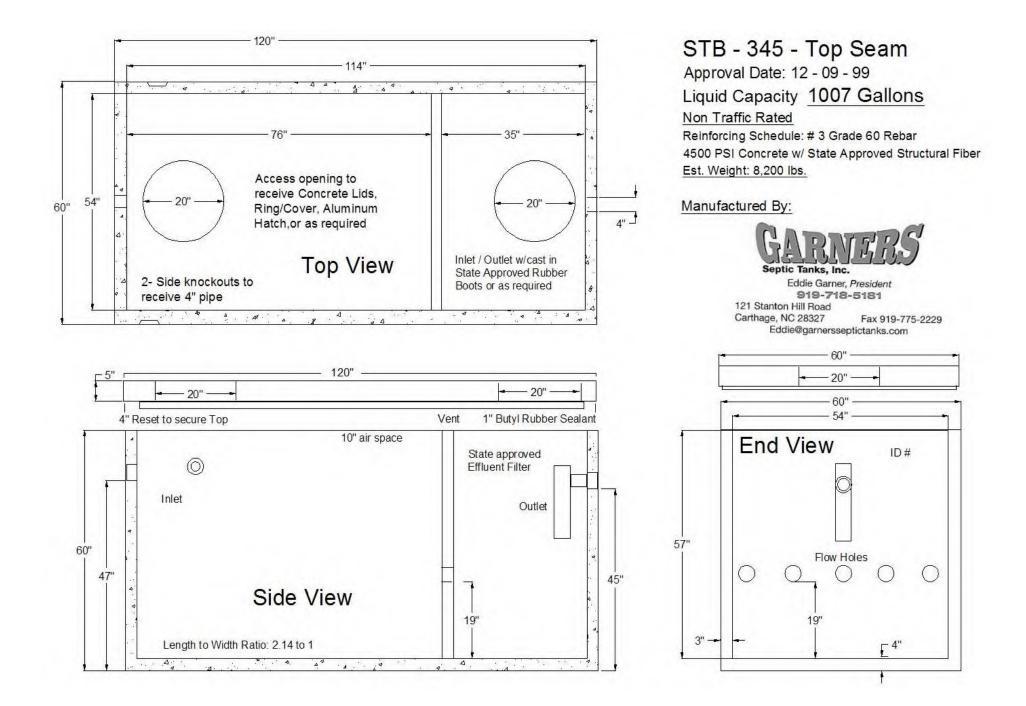

### CONSTRUCTION AUTHORIZATION FOR G.S. 130A-335(a2)

| County: Harnett Pre-Construction Conference Required: Yes No                                                                                                                                                                                                                                                                                                                                                                                                                                                                                                                                                                                                                                                 |
|--------------------------------------------------------------------------------------------------------------------------------------------------------------------------------------------------------------------------------------------------------------------------------------------------------------------------------------------------------------------------------------------------------------------------------------------------------------------------------------------------------------------------------------------------------------------------------------------------------------------------------------------------------------------------------------------------------------|
| PIN/Lot Identifier: 0519-69-7411.000                                                                                                                                                                                                                                                                                                                                                                                                                                                                                                                                                                                                                                                                         |
| Issued To: LGI Homes NC LLC                                                                                                                                                                                                                                                                                                                                                                                                                                                                                                                                                                                                                                                                                  |
| Property Location: 85 Camp Rock Road, Lillington, NC                                                                                                                                                                                                                                                                                                                                                                                                                                                                                                                                                                                                                                                         |
| AOWE/PE Plans/Evaluations Provided: Yes No I If yes, name and license number of AOWE/PE: Scott Mitchell - PE 27458                                                                                                                                                                                                                                                                                                                                                                                                                                                                                                                                                                                           |
| Facility Type: Single-Family Dwelling Unit                                                                                                                                                                                                                                                                                                                                                                                                                                                                                                                                                                                                                                                                   |
| Number of bedrooms: 4 Number of Occupants: 8 or less Other:                                                                                                                                                                                                                                                                                                                                                                                                                                                                                                                                                                                                                                                  |
| New Expansion Repair System Relocation Change of Use                                                                                                                                                                                                                                                                                                                                                                                                                                                                                                                                                                                                                                                         |
| Basement? Yes No Basement Fixtures? Yes No                                                                                                                                                                                                                                                                                                                                                                                                                                                                                                                                                                                                                                                                   |
| Crawl Space?  Yes No Slab Foundation? Yes No                                                                                                                                                                                                                                                                                                                                                                                                                                                                                                                                                                                                                                                                 |
| Type of Wastewater System* IIb (Initial) IIb (Repair)                                                                                                                                                                                                                                                                                                                                                                                                                                                                                                                                                                                                                                                        |
| *Please include system classification for proposed wastewater system types in accordance with Rule .1301 Table XXXII                                                                                                                                                                                                                                                                                                                                                                                                                                                                                                                                                                                         |
| Design Daily Flow: 480 GPD Wastewater Strength: Domestic High Strength Industrial Process WW                                                                                                                                                                                                                                                                                                                                                                                                                                                                                                                                                                                                                 |
| Session Law 2014-120 Section 53, Engineering Design Utilizing Low-flow Fixtures and Low-flow Technologies? Yes IN No (if yes, please provide engineering documentation)                                                                                                                                                                                                                                                                                                                                                                                                                                                                                                                                      |
| Effluent Standard: 🔳 DSE 🗌 HSE 🗌 NSF/ANSI 40 🗌 TS-I 🗌 TS-II 🗌 RCW                                                                                                                                                                                                                                                                                                                                                                                                                                                                                                                                                                                                                                            |
| Type of Water Supply: Private well Public well Shared well Municipal Supply Spring Other:                                                                                                                                                                                                                                                                                                                                                                                                                                                                                                                                                                                                                    |
| Installation Requirements/Conditions                                                                                                                                                                                                                                                                                                                                                                                                                                                                                                                                                                                                                                                                         |
| Septic Tank Size: 1,000 gallons Total Trench/Bed Length: 400 feet Trench/Bed Spacing: 9 feet on center                                                                                                                                                                                                                                                                                                                                                                                                                                                                                                                                                                                                       |
| Trench/Bed Width: <u>36</u> inches LTAR: <u>0.30</u> gpd/ft <sup>2</sup> Usable Depth to LC (Initial) <sup>x</sup> : <u>36</u> "+ <i>Limiting condition</i>                                                                                                                                                                                                                                                                                                                                                                                                                                                                                                                                                  |
| Soil Cover: <u>12</u> inches Slope Corrected Maximum Trench/Bed Depth <sup>‡</sup> : <u>24</u> inches <sup>‡</sup> Measured on the downhill side of the trench                                                                                                                                                                                                                                                                                                                                                                                                                                                                                                                                               |
| Pump Tank Size (if applicable): N/A gallons Requires more than 1 pump? Yes No                                                                                                                                                                                                                                                                                                                                                                                                                                                                                                                                                                                                                                |
| Pump Requirements: ft. TDH vs GPM Grease Trap Size (if applicable): N/A gallons                                                                                                                                                                                                                                                                                                                                                                                                                                                                                                                                                                                                                              |
| Distribution Method: 🗌 Serial 🔳 D-Box or Parallel 🔲 Pressure Manifold(s) 🗌 LPP 🔲 Other:                                                                                                                                                                                                                                                                                                                                                                                                                                                                                                                                                                                                                      |
| Artificial Drainage Required: Yes 🔲 No 🔳 If yes, please specify details:                                                                                                                                                                                                                                                                                                                                                                                                                                                                                                                                                                                                                                     |
| Legal Agreements (If the answer is "Yes" to any type of legal agreements, please attach a copy of the agreement.)                                                                                                                                                                                                                                                                                                                                                                                                                                                                                                                                                                                            |
| Multi-party Agreement Required [.0204(g)]: Yes No Declaration of Restrictive Covenants: Yes No                                                                                                                                                                                                                                                                                                                                                                                                                                                                                                                                                                                                               |
| Easement, Right-of-Way, or Encroachment Agreement Required [.0301(b)]: 🔲 Yes 🔳 No                                                                                                                                                                                                                                                                                                                                                                                                                                                                                                                                                                                                                            |
| Management Entity Required: 🗌 Yes 🔳 No Minimum O&M Requirements:                                                                                                                                                                                                                                                                                                                                                                                                                                                                                                                                                                                                                                             |
| Permit conditions:<br>Trench walls shall be raked when any Group III or Group IV soils are present.<br>Photo documentation of trench sidewall raking is required, where Group III or Group IV soils are present.<br>All lot corners and boundaries shall be clearly marked by a licensed surveyor prior to system installation.<br>Septic system installation not allowed when soil moisture conditions are near saturation within initial or repair drainfield areas.<br>No garbage disposals / insinkerators allowed in the house. County shall provide system O&M guidance materials to Owner.                                                                                                            |
| The requirements of 15A NCAC 18E are incorporated by therefore into this permit and shall be met. Systems shall be installed in accordance with the attached site sketch. <u>This Construction Anthonization is subject to revocation if the site plan, plat, or the intended use changes.</u> The Construction Authorization shall not be affected by a change in order with the provisions of 15A NCAC 18E, or 15A NCAC 18A. 1900, as applicable and to the conditions of this permit.<br>AOWE/PE Print Name: B. Scott Mitchell State of the site of the site requirements of G.S. 130A-335(a2) and (a5).<br>This AOWE/PE submittails, postant Ntant meets the requirements of G.S. 130A-335(a2) and (a5). |