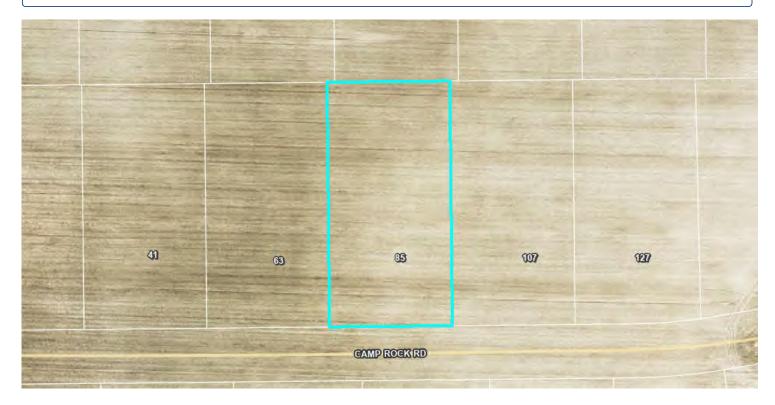

### CONSTRUCTION AUTHORIZATION FOR G.S. 130A-335(a2)

| County: Harnett Pre-Construction Conference Required: Yes No                                                                                                                                                                                                                                                                                                                                                                                                                                                                                                                                                                                                                                                 |
|--------------------------------------------------------------------------------------------------------------------------------------------------------------------------------------------------------------------------------------------------------------------------------------------------------------------------------------------------------------------------------------------------------------------------------------------------------------------------------------------------------------------------------------------------------------------------------------------------------------------------------------------------------------------------------------------------------------|
| PIN/Lot Identifier: 0519-69-7411.000                                                                                                                                                                                                                                                                                                                                                                                                                                                                                                                                                                                                                                                                         |
| Issued To: LGI Homes NC LLC                                                                                                                                                                                                                                                                                                                                                                                                                                                                                                                                                                                                                                                                                  |
| Property Location: 85 Camp Rock Road, Lillington, NC                                                                                                                                                                                                                                                                                                                                                                                                                                                                                                                                                                                                                                                         |
| AOWE/PE Plans/Evaluations Provided: Yes No I If yes, name and license number of AOWE/PE: Scott Mitchell - PE 27458                                                                                                                                                                                                                                                                                                                                                                                                                                                                                                                                                                                           |
| Facility Type: Single-Family Dwelling Unit                                                                                                                                                                                                                                                                                                                                                                                                                                                                                                                                                                                                                                                                   |
| Number of bedrooms: 4 Number of Occupants: 8 or less Other:                                                                                                                                                                                                                                                                                                                                                                                                                                                                                                                                                                                                                                                  |
| New Expansion Repair System Relocation Change of Use                                                                                                                                                                                                                                                                                                                                                                                                                                                                                                                                                                                                                                                         |
| Basement? Yes No Basement Fixtures? Yes No                                                                                                                                                                                                                                                                                                                                                                                                                                                                                                                                                                                                                                                                   |
| Crawl Space?  Yes No Slab Foundation? Yes No                                                                                                                                                                                                                                                                                                                                                                                                                                                                                                                                                                                                                                                                 |
| Type of Wastewater System* IIb (Initial) IIb (Repair)                                                                                                                                                                                                                                                                                                                                                                                                                                                                                                                                                                                                                                                        |
| *Please include system classification for proposed wastewater system types in accordance with Rule .1301 Table XXXII                                                                                                                                                                                                                                                                                                                                                                                                                                                                                                                                                                                         |
| Design Daily Flow: 480 GPD Wastewater Strength: Domestic High Strength Industrial Process WW                                                                                                                                                                                                                                                                                                                                                                                                                                                                                                                                                                                                                 |
| Session Law 2014-120 Section 53, Engineering Design Utilizing Low-flow Fixtures and Low-flow Technologies? Yes IN No (if yes, please provide engineering documentation)                                                                                                                                                                                                                                                                                                                                                                                                                                                                                                                                      |
| Effluent Standard: 🔳 DSE 🗌 HSE 🗌 NSF/ANSI 40 🗌 TS-I 🗌 TS-II 🗌 RCW                                                                                                                                                                                                                                                                                                                                                                                                                                                                                                                                                                                                                                            |
| Type of Water Supply: Private well Public well Shared well Municipal Supply Spring Other:                                                                                                                                                                                                                                                                                                                                                                                                                                                                                                                                                                                                                    |
| Installation Requirements/Conditions                                                                                                                                                                                                                                                                                                                                                                                                                                                                                                                                                                                                                                                                         |
| Septic Tank Size: 1,000 gallons Total Trench/Bed Length: 400 feet Trench/Bed Spacing: 9 feet on center                                                                                                                                                                                                                                                                                                                                                                                                                                                                                                                                                                                                       |
| Trench/Bed Width: <u>36</u> inches LTAR: <u>0.30</u> gpd/ft <sup>2</sup> Usable Depth to LC (Initial) <sup>x</sup> : <u>36</u> "+ <i>Limiting condition</i>                                                                                                                                                                                                                                                                                                                                                                                                                                                                                                                                                  |
| Soil Cover: <u>12</u> inches Slope Corrected Maximum Trench/Bed Depth <sup>‡</sup> : <u>24</u> inches <sup>‡</sup> Measured on the downhill side of the trench                                                                                                                                                                                                                                                                                                                                                                                                                                                                                                                                               |
| Pump Tank Size (if applicable): N/A gallons Requires more than 1 pump? Yes No                                                                                                                                                                                                                                                                                                                                                                                                                                                                                                                                                                                                                                |
| Pump Requirements: ft. TDH vs GPM Grease Trap Size (if applicable): N/A gallons                                                                                                                                                                                                                                                                                                                                                                                                                                                                                                                                                                                                                              |
| Distribution Method: 🗌 Serial 🔳 D-Box or Parallel 🔲 Pressure Manifold(s) 🗌 LPP 🔲 Other:                                                                                                                                                                                                                                                                                                                                                                                                                                                                                                                                                                                                                      |
| Artificial Drainage Required: Yes 🔲 No 🔳 If yes, please specify details:                                                                                                                                                                                                                                                                                                                                                                                                                                                                                                                                                                                                                                     |
| Legal Agreements (If the answer is "Yes" to any type of legal agreements, please attach a copy of the agreement.)                                                                                                                                                                                                                                                                                                                                                                                                                                                                                                                                                                                            |
| Multi-party Agreement Required [.0204(g)]: Yes No Declaration of Restrictive Covenants: Yes No                                                                                                                                                                                                                                                                                                                                                                                                                                                                                                                                                                                                               |
| Easement, Right-of-Way, or Encroachment Agreement Required [.0301(b)]: 🔲 Yes 🔳 No                                                                                                                                                                                                                                                                                                                                                                                                                                                                                                                                                                                                                            |
| Management Entity Required: 🗌 Yes 🔳 No Minimum O&M Requirements:                                                                                                                                                                                                                                                                                                                                                                                                                                                                                                                                                                                                                                             |
| Permit conditions:<br>Trench walls shall be raked when any Group III or Group IV soils are present.<br>Photo documentation of trench sidewall raking is required, where Group III or Group IV soils are present.<br>All lot corners and boundaries shall be clearly marked by a licensed surveyor prior to system installation.<br>Septic system installation not allowed when soil moisture conditions are near saturation within initial or repair drainfield areas.<br>No garbage disposals / insinkerators allowed in the house. County shall provide system O&M guidance materials to Owner.                                                                                                            |
| The requirements of 15A NCAC 18E are incorporated by therefore into this permit and shall be met. Systems shall be installed in accordance with the attached site sketch. <u>This Construction Anthonization is subject to revocation if the site plan, plat, or the intended use changes.</u> The Construction Authorization shall not be affected by a change in order with the provisions of 15A NCAC 18E, or 15A NCAC 18A. 1900, as applicable and to the conditions of this permit.<br>AOWE/PE Print Name: B. Scott Mitchell State of the site of the site requirements of G.S. 130A-335(a2) and (a5).<br>This AOWE/PE submittails, postant Ntant meets the requirements of G.S. 130A-335(a2) and (a5). |