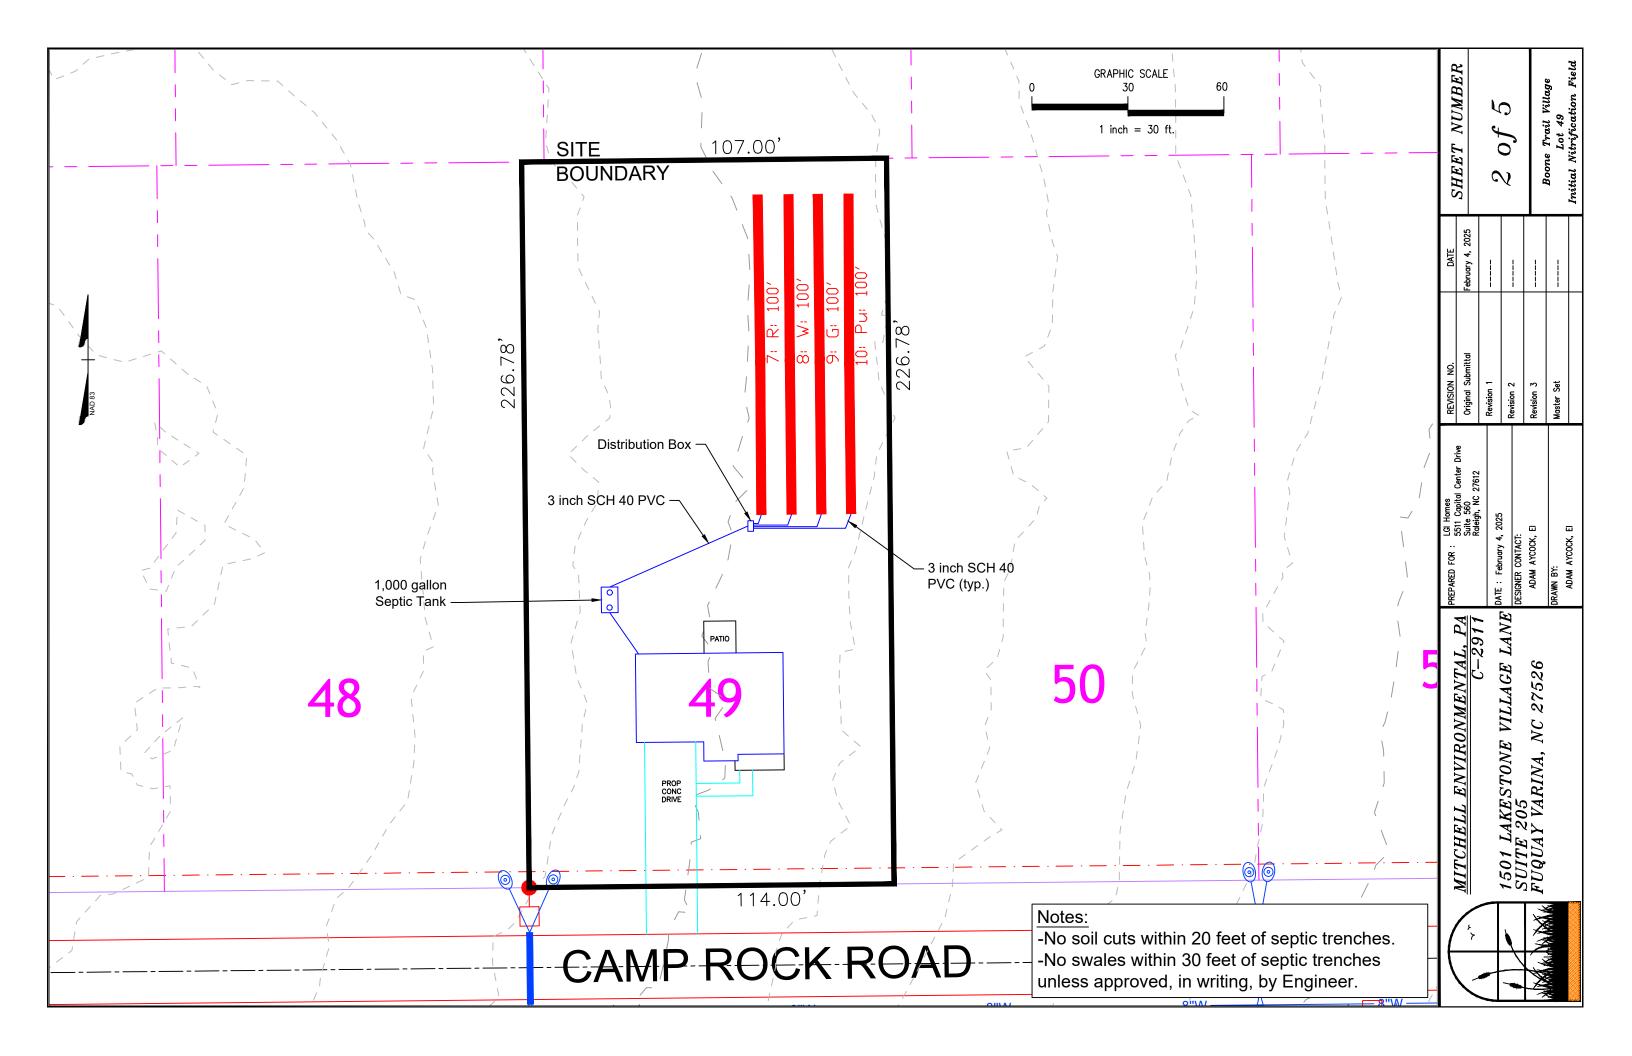

### CONSTRUCTION AUTHORIZATION FOR G.S. 130A-335(a2)

| County: Harnett Pre-Construction Conference Required: Yes No                                                                                                                                                                                                                                                                                                                                                                                                                                                                                                                                                                                                                                                 |
|--------------------------------------------------------------------------------------------------------------------------------------------------------------------------------------------------------------------------------------------------------------------------------------------------------------------------------------------------------------------------------------------------------------------------------------------------------------------------------------------------------------------------------------------------------------------------------------------------------------------------------------------------------------------------------------------------------------|
| PIN/Lot Identifier: 0519-69-7411.000                                                                                                                                                                                                                                                                                                                                                                                                                                                                                                                                                                                                                                                                         |
| Issued To: LGI Homes NC LLC                                                                                                                                                                                                                                                                                                                                                                                                                                                                                                                                                                                                                                                                                  |
| Property Location: 85 Camp Rock Road, Lillington, NC                                                                                                                                                                                                                                                                                                                                                                                                                                                                                                                                                                                                                                                         |
| AOWE/PE Plans/Evaluations Provided: Yes No I If yes, name and license number of AOWE/PE: Scott Mitchell - PE 27458                                                                                                                                                                                                                                                                                                                                                                                                                                                                                                                                                                                           |
| Facility Type: Single-Family Dwelling Unit                                                                                                                                                                                                                                                                                                                                                                                                                                                                                                                                                                                                                                                                   |
| Number of bedrooms: 4 Number of Occupants: 8 or less Other:                                                                                                                                                                                                                                                                                                                                                                                                                                                                                                                                                                                                                                                  |
| New Expansion Repair System Relocation Change of Use                                                                                                                                                                                                                                                                                                                                                                                                                                                                                                                                                                                                                                                         |
| Basement? Yes No Basement Fixtures? Yes No                                                                                                                                                                                                                                                                                                                                                                                                                                                                                                                                                                                                                                                                   |
| Crawl Space?  Yes No Slab Foundation? Yes No                                                                                                                                                                                                                                                                                                                                                                                                                                                                                                                                                                                                                                                                 |
| Type of Wastewater System* IIb (Initial) IIb (Repair)                                                                                                                                                                                                                                                                                                                                                                                                                                                                                                                                                                                                                                                        |
| *Please include system classification for proposed wastewater system types in accordance with Rule .1301 Table XXXII                                                                                                                                                                                                                                                                                                                                                                                                                                                                                                                                                                                         |
| Design Daily Flow: 480 GPD Wastewater Strength: Domestic High Strength Industrial Process WW                                                                                                                                                                                                                                                                                                                                                                                                                                                                                                                                                                                                                 |
| Session Law 2014-120 Section 53, Engineering Design Utilizing Low-flow Fixtures and Low-flow Technologies? Yes IN No (if yes, please provide engineering documentation)                                                                                                                                                                                                                                                                                                                                                                                                                                                                                                                                      |
| Effluent Standard: 🔳 DSE 🗌 HSE 🗌 NSF/ANSI 40 🗌 TS-I 🗌 TS-II 🗌 RCW                                                                                                                                                                                                                                                                                                                                                                                                                                                                                                                                                                                                                                            |
| Type of Water Supply: Private well Public well Shared well Municipal Supply Spring Other:                                                                                                                                                                                                                                                                                                                                                                                                                                                                                                                                                                                                                    |
| Installation Requirements/Conditions                                                                                                                                                                                                                                                                                                                                                                                                                                                                                                                                                                                                                                                                         |
| Septic Tank Size: 1,000 gallons Total Trench/Bed Length: 400 feet Trench/Bed Spacing: 9 feet on center                                                                                                                                                                                                                                                                                                                                                                                                                                                                                                                                                                                                       |
| Trench/Bed Width: <u>36</u> inches LTAR: <u>0.30</u> gpd/ft <sup>2</sup> Usable Depth to LC (Initial) <sup>x</sup> : <u>36</u> "+ <i>Limiting condition</i>                                                                                                                                                                                                                                                                                                                                                                                                                                                                                                                                                  |
| Soil Cover: <u>12</u> inches Slope Corrected Maximum Trench/Bed Depth <sup>‡</sup> : <u>24</u> inches <sup>‡</sup> Measured on the downhill side of the trench                                                                                                                                                                                                                                                                                                                                                                                                                                                                                                                                               |
| Pump Tank Size (if applicable): N/A gallons Requires more than 1 pump? Yes No                                                                                                                                                                                                                                                                                                                                                                                                                                                                                                                                                                                                                                |
| Pump Requirements: ft. TDH vs GPM Grease Trap Size (if applicable): N/A gallons                                                                                                                                                                                                                                                                                                                                                                                                                                                                                                                                                                                                                              |
| Distribution Method: 🗌 Serial 🔳 D-Box or Parallel 🔲 Pressure Manifold(s) 🗌 LPP 🔲 Other:                                                                                                                                                                                                                                                                                                                                                                                                                                                                                                                                                                                                                      |
| Artificial Drainage Required: Yes 🔲 No 🔳 If yes, please specify details:                                                                                                                                                                                                                                                                                                                                                                                                                                                                                                                                                                                                                                     |
| Legal Agreements (If the answer is "Yes" to any type of legal agreements, please attach a copy of the agreement.)                                                                                                                                                                                                                                                                                                                                                                                                                                                                                                                                                                                            |
| Multi-party Agreement Required [.0204(g)]: Yes No Declaration of Restrictive Covenants: Yes No                                                                                                                                                                                                                                                                                                                                                                                                                                                                                                                                                                                                               |
| Easement, Right-of-Way, or Encroachment Agreement Required [.0301(b)]: 🔲 Yes 🔳 No                                                                                                                                                                                                                                                                                                                                                                                                                                                                                                                                                                                                                            |
| Management Entity Required: 🗌 Yes 🔳 No Minimum O&M Requirements:                                                                                                                                                                                                                                                                                                                                                                                                                                                                                                                                                                                                                                             |
| Permit conditions:<br>Trench walls shall be raked when any Group III or Group IV soils are present.<br>Photo documentation of trench sidewall raking is required, where Group III or Group IV soils are present.<br>All lot corners and boundaries shall be clearly marked by a licensed surveyor prior to system installation.<br>Septic system installation not allowed when soil moisture conditions are near saturation within initial or repair drainfield areas.<br>No garbage disposals / insinkerators allowed in the house. County shall provide system O&M guidance materials to Owner.                                                                                                            |
| The requirements of 15A NCAC 18E are incorporated by therefore into this permit and shall be met. Systems shall be installed in accordance with the attached site sketch. <u>This Construction Anthonization is subject to revocation if the site plan, plat, or the intended use changes.</u> The Construction Authorization shall not be affected by a change in order with the provisions of 15A NCAC 18E, or 15A NCAC 18A. 1900, as applicable and to the conditions of this permit.<br>AOWE/PE Print Name: B. Scott Mitchell State of the site of the site requirements of G.S. 130A-335(a2) and (a5).<br>This AOWE/PE submittails, postant Ntant meets the requirements of G.S. 130A-335(a2) and (a5). |

Construction Authorization Expiration Date: \_\_\_\_\_

\*See attached site sketch\*