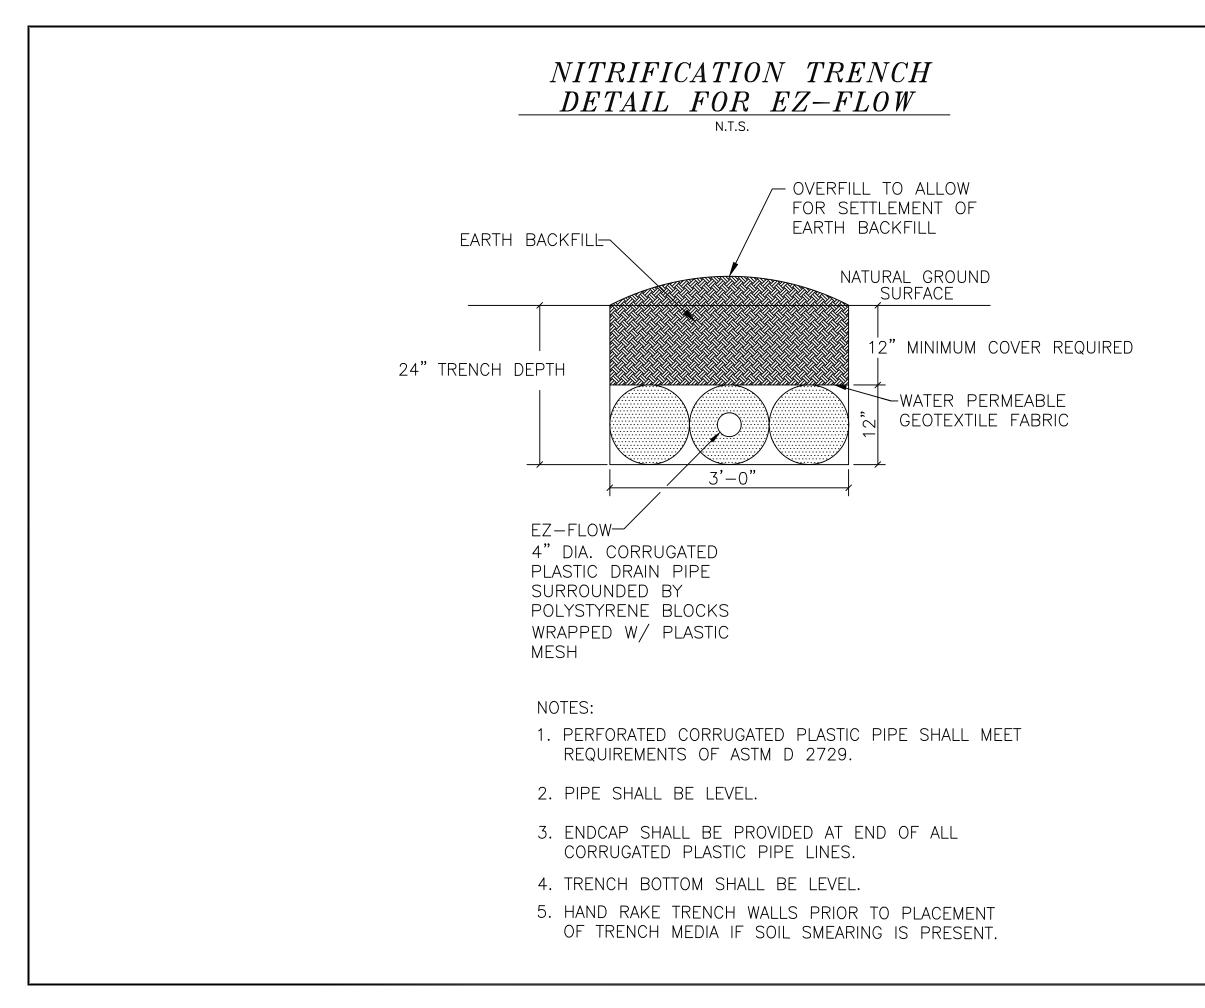

### CONSTRUCTION AUTHORIZATION FOR G.S. 130A-335(a2)

| County: Harnett Pre-Construction Conference Required: Yes No                                                                                                                                                                                                                                                                                                                                                                                                                                                                                                                                                                                                                                                 |
|--------------------------------------------------------------------------------------------------------------------------------------------------------------------------------------------------------------------------------------------------------------------------------------------------------------------------------------------------------------------------------------------------------------------------------------------------------------------------------------------------------------------------------------------------------------------------------------------------------------------------------------------------------------------------------------------------------------|
| PIN/Lot Identifier: 0519-69-7411.000                                                                                                                                                                                                                                                                                                                                                                                                                                                                                                                                                                                                                                                                         |
| Issued To: LGI Homes NC LLC                                                                                                                                                                                                                                                                                                                                                                                                                                                                                                                                                                                                                                                                                  |
| Property Location: 85 Camp Rock Road, Lillington, NC                                                                                                                                                                                                                                                                                                                                                                                                                                                                                                                                                                                                                                                         |
| AOWE/PE Plans/Evaluations Provided: Yes No I If yes, name and license number of AOWE/PE: Scott Mitchell - PE 27458                                                                                                                                                                                                                                                                                                                                                                                                                                                                                                                                                                                           |
| Facility Type: Single-Family Dwelling Unit                                                                                                                                                                                                                                                                                                                                                                                                                                                                                                                                                                                                                                                                   |
| Number of bedrooms: 4 Number of Occupants: 8 or less Other:                                                                                                                                                                                                                                                                                                                                                                                                                                                                                                                                                                                                                                                  |
| New Expansion Repair System Relocation Change of Use                                                                                                                                                                                                                                                                                                                                                                                                                                                                                                                                                                                                                                                         |
| Basement? Yes No Basement Fixtures? Yes No                                                                                                                                                                                                                                                                                                                                                                                                                                                                                                                                                                                                                                                                   |
| Crawl Space?  Yes No Slab Foundation? Yes No                                                                                                                                                                                                                                                                                                                                                                                                                                                                                                                                                                                                                                                                 |
| Type of Wastewater System* IIb (Initial) IIb (Repair)                                                                                                                                                                                                                                                                                                                                                                                                                                                                                                                                                                                                                                                        |
| *Please include system classification for proposed wastewater system types in accordance with Rule .1301 Table XXXII                                                                                                                                                                                                                                                                                                                                                                                                                                                                                                                                                                                         |
| Design Daily Flow: 480 GPD Wastewater Strength: Domestic High Strength Industrial Process WW                                                                                                                                                                                                                                                                                                                                                                                                                                                                                                                                                                                                                 |
| Session Law 2014-120 Section 53, Engineering Design Utilizing Low-flow Fixtures and Low-flow Technologies? Yes IN No (if yes, please provide engineering documentation)                                                                                                                                                                                                                                                                                                                                                                                                                                                                                                                                      |
| Effluent Standard: 🔳 DSE 🗌 HSE 🗌 NSF/ANSI 40 🗌 TS-I 🗌 TS-II 🗌 RCW                                                                                                                                                                                                                                                                                                                                                                                                                                                                                                                                                                                                                                            |
| Type of Water Supply: Private well Public well Shared well Municipal Supply Spring Other:                                                                                                                                                                                                                                                                                                                                                                                                                                                                                                                                                                                                                    |
| Installation Requirements/Conditions                                                                                                                                                                                                                                                                                                                                                                                                                                                                                                                                                                                                                                                                         |
| Septic Tank Size: 1,000 gallons Total Trench/Bed Length: 400 feet Trench/Bed Spacing: 9 feet on center                                                                                                                                                                                                                                                                                                                                                                                                                                                                                                                                                                                                       |
| Trench/Bed Width: <u>36</u> inches LTAR: <u>0.30</u> gpd/ft <sup>2</sup> Usable Depth to LC (Initial) <sup>x</sup> : <u>36</u> "+ <i>Limiting condition</i>                                                                                                                                                                                                                                                                                                                                                                                                                                                                                                                                                  |
| Soil Cover: <u>12</u> inches Slope Corrected Maximum Trench/Bed Depth <sup>‡</sup> : <u>24</u> inches <sup>‡</sup> Measured on the downhill side of the trench                                                                                                                                                                                                                                                                                                                                                                                                                                                                                                                                               |
| Pump Tank Size (if applicable): N/A gallons Requires more than 1 pump? Yes No                                                                                                                                                                                                                                                                                                                                                                                                                                                                                                                                                                                                                                |
| Pump Requirements: ft. TDH vs GPM Grease Trap Size (if applicable): N/A gallons                                                                                                                                                                                                                                                                                                                                                                                                                                                                                                                                                                                                                              |
| Distribution Method: 🗌 Serial 🔳 D-Box or Parallel 🔲 Pressure Manifold(s) 🗌 LPP 🔲 Other:                                                                                                                                                                                                                                                                                                                                                                                                                                                                                                                                                                                                                      |
| Artificial Drainage Required: Yes 🔲 No 🔳 If yes, please specify details:                                                                                                                                                                                                                                                                                                                                                                                                                                                                                                                                                                                                                                     |
| Legal Agreements (If the answer is "Yes" to any type of legal agreements, please attach a copy of the agreement.)                                                                                                                                                                                                                                                                                                                                                                                                                                                                                                                                                                                            |
| Multi-party Agreement Required [.0204(g)]: Yes No Declaration of Restrictive Covenants: Yes No                                                                                                                                                                                                                                                                                                                                                                                                                                                                                                                                                                                                               |
| Easement, Right-of-Way, or Encroachment Agreement Required [.0301(b)]: 🔲 Yes 🔳 No                                                                                                                                                                                                                                                                                                                                                                                                                                                                                                                                                                                                                            |
| Management Entity Required: 🗌 Yes 🔳 No Minimum O&M Requirements:                                                                                                                                                                                                                                                                                                                                                                                                                                                                                                                                                                                                                                             |
| Permit conditions:<br>Trench walls shall be raked when any Group III or Group IV soils are present.<br>Photo documentation of trench sidewall raking is required, where Group III or Group IV soils are present.<br>All lot corners and boundaries shall be clearly marked by a licensed surveyor prior to system installation.<br>Septic system installation not allowed when soil moisture conditions are near saturation within initial or repair drainfield areas.<br>No garbage disposals / insinkerators allowed in the house. County shall provide system O&M guidance materials to Owner.                                                                                                            |
| The requirements of 15A NCAC 18E are incorporated by therefore into this permit and shall be met. Systems shall be installed in accordance with the attached site sketch. <u>This Construction Anthonization is subject to revocation if the site plan, plat, or the intended use changes.</u> The Construction Authorization shall not be affected by a change in order with the provisions of 15A NCAC 18E, or 15A NCAC 18A. 1900, as applicable and to the conditions of this permit.<br>AOWE/PE Print Name: B. Scott Mitchell State of the site of the site requirements of G.S. 130A-335(a2) and (a5).<br>This AOWE/PE submittails, postant Ntant meets the requirements of G.S. 130A-335(a2) and (a5). |