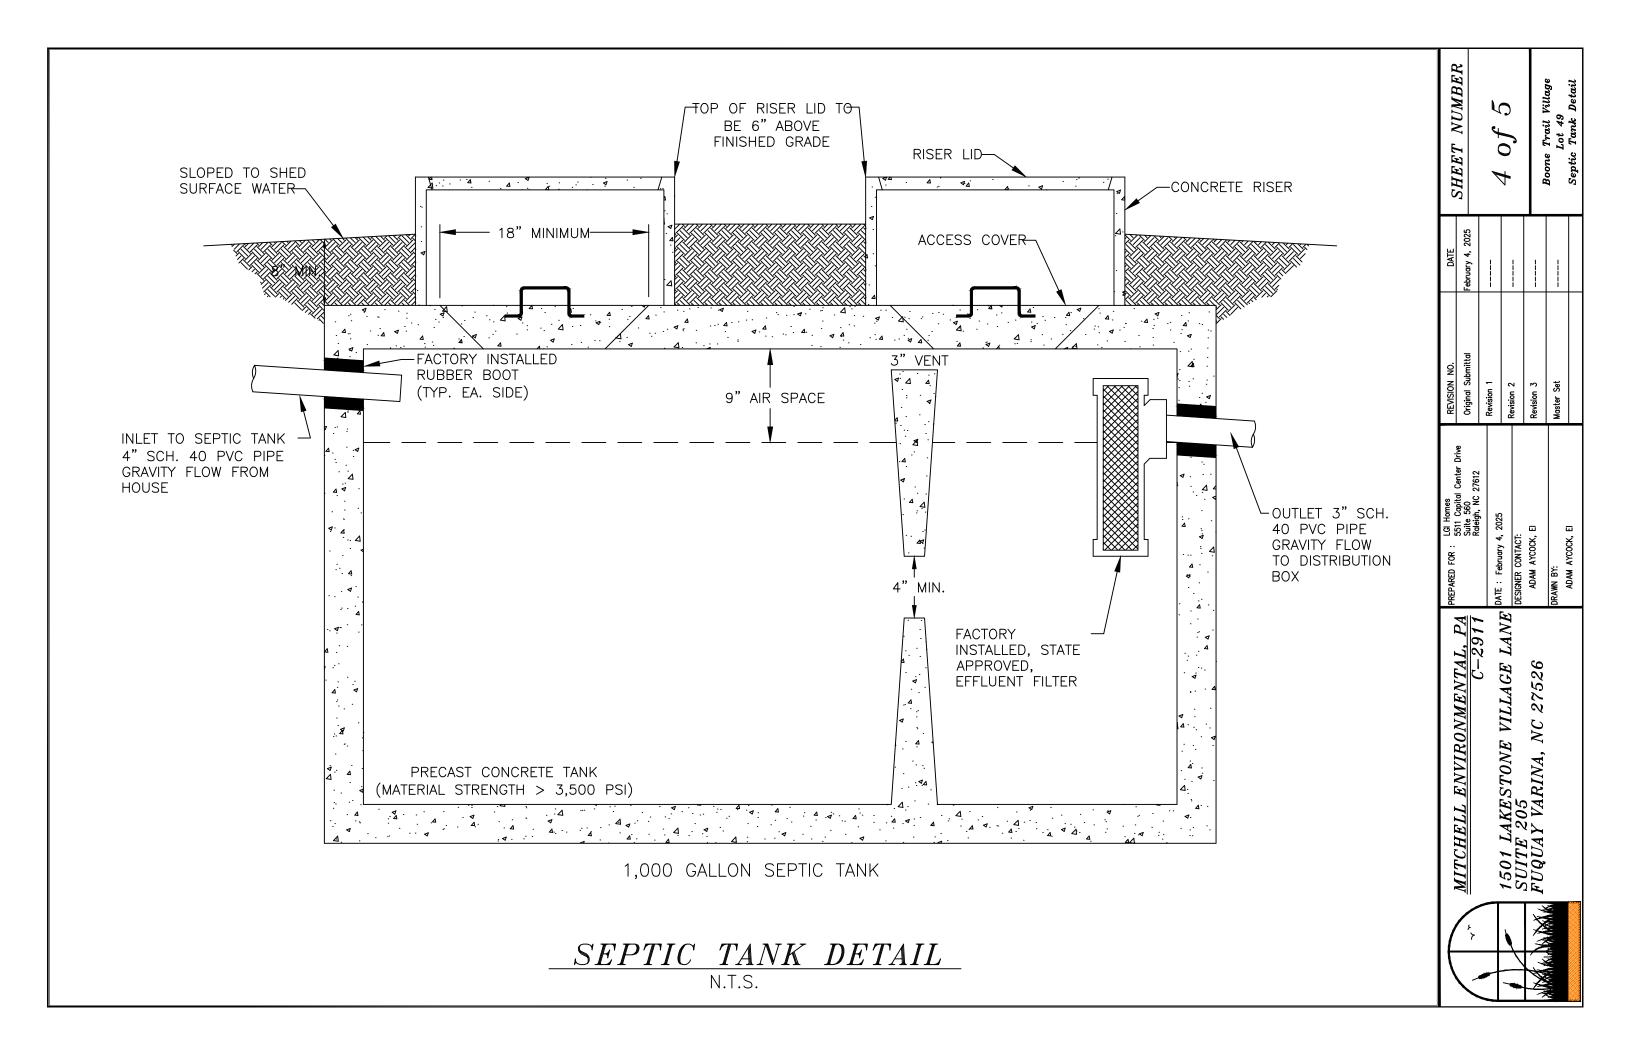

### CONSTRUCTION AUTHORIZATION FOR G.S. 130A-335(a2)

| County: Harnett Pre-Construction Conference Required: Yes No                                                                                                                                                                                                                                                                                                                                                                                                                                                                                                                                                                                                                                                 |
|--------------------------------------------------------------------------------------------------------------------------------------------------------------------------------------------------------------------------------------------------------------------------------------------------------------------------------------------------------------------------------------------------------------------------------------------------------------------------------------------------------------------------------------------------------------------------------------------------------------------------------------------------------------------------------------------------------------|
| PIN/Lot Identifier: 0519-69-7411.000                                                                                                                                                                                                                                                                                                                                                                                                                                                                                                                                                                                                                                                                         |
| Issued To: LGI Homes NC LLC                                                                                                                                                                                                                                                                                                                                                                                                                                                                                                                                                                                                                                                                                  |
| Property Location: 85 Camp Rock Road, Lillington, NC                                                                                                                                                                                                                                                                                                                                                                                                                                                                                                                                                                                                                                                         |
| AOWE/PE Plans/Evaluations Provided: Yes No I If yes, name and license number of AOWE/PE: Scott Mitchell - PE 27458                                                                                                                                                                                                                                                                                                                                                                                                                                                                                                                                                                                           |
| Facility Type: Single-Family Dwelling Unit                                                                                                                                                                                                                                                                                                                                                                                                                                                                                                                                                                                                                                                                   |
| Number of bedrooms: 4 Number of Occupants: 8 or less Other:                                                                                                                                                                                                                                                                                                                                                                                                                                                                                                                                                                                                                                                  |
| New Expansion Repair System Relocation Change of Use                                                                                                                                                                                                                                                                                                                                                                                                                                                                                                                                                                                                                                                         |
| Basement? Yes No Basement Fixtures? Yes No                                                                                                                                                                                                                                                                                                                                                                                                                                                                                                                                                                                                                                                                   |
| Crawl Space?  Yes No Slab Foundation? Yes No                                                                                                                                                                                                                                                                                                                                                                                                                                                                                                                                                                                                                                                                 |
| Type of Wastewater System* IIb (Initial) IIb (Repair)                                                                                                                                                                                                                                                                                                                                                                                                                                                                                                                                                                                                                                                        |
| *Please include system classification for proposed wastewater system types in accordance with Rule .1301 Table XXXII                                                                                                                                                                                                                                                                                                                                                                                                                                                                                                                                                                                         |
| Design Daily Flow: 480 GPD Wastewater Strength: Domestic High Strength Industrial Process WW                                                                                                                                                                                                                                                                                                                                                                                                                                                                                                                                                                                                                 |
| Session Law 2014-120 Section 53, Engineering Design Utilizing Low-flow Fixtures and Low-flow Technologies? Yes IN No (if yes, please provide engineering documentation)                                                                                                                                                                                                                                                                                                                                                                                                                                                                                                                                      |
| Effluent Standard: 🔳 DSE 🗌 HSE 🗌 NSF/ANSI 40 🗌 TS-I 🗌 TS-II 🗌 RCW                                                                                                                                                                                                                                                                                                                                                                                                                                                                                                                                                                                                                                            |
| Type of Water Supply: Private well Public well Shared well Municipal Supply Spring Other:                                                                                                                                                                                                                                                                                                                                                                                                                                                                                                                                                                                                                    |
| Installation Requirements/Conditions                                                                                                                                                                                                                                                                                                                                                                                                                                                                                                                                                                                                                                                                         |
| Septic Tank Size: 1,000 gallons Total Trench/Bed Length: 400 feet Trench/Bed Spacing: 9 feet on center                                                                                                                                                                                                                                                                                                                                                                                                                                                                                                                                                                                                       |
| Trench/Bed Width: <u>36</u> inches LTAR: <u>0.30</u> gpd/ft <sup>2</sup> Usable Depth to LC (Initial) <sup>x</sup> : <u>36</u> "+ <i>Limiting condition</i>                                                                                                                                                                                                                                                                                                                                                                                                                                                                                                                                                  |
| Soil Cover: <u>12</u> inches Slope Corrected Maximum Trench/Bed Depth <sup>‡</sup> : <u>24</u> inches <sup>‡</sup> Measured on the downhill side of the trench                                                                                                                                                                                                                                                                                                                                                                                                                                                                                                                                               |
| Pump Tank Size (if applicable): N/A gallons Requires more than 1 pump? Yes No                                                                                                                                                                                                                                                                                                                                                                                                                                                                                                                                                                                                                                |
| Pump Requirements: ft. TDH vs GPM Grease Trap Size (if applicable): N/A gallons                                                                                                                                                                                                                                                                                                                                                                                                                                                                                                                                                                                                                              |
| Distribution Method: 🗌 Serial 🔳 D-Box or Parallel 🔲 Pressure Manifold(s) 🗌 LPP 🔲 Other:                                                                                                                                                                                                                                                                                                                                                                                                                                                                                                                                                                                                                      |
| Artificial Drainage Required: Yes 🔲 No 🔳 If yes, please specify details:                                                                                                                                                                                                                                                                                                                                                                                                                                                                                                                                                                                                                                     |
| Legal Agreements (If the answer is "Yes" to any type of legal agreements, please attach a copy of the agreement.)                                                                                                                                                                                                                                                                                                                                                                                                                                                                                                                                                                                            |
| Multi-party Agreement Required [.0204(g)]: Yes No Declaration of Restrictive Covenants: Yes No                                                                                                                                                                                                                                                                                                                                                                                                                                                                                                                                                                                                               |
| Easement, Right-of-Way, or Encroachment Agreement Required [.0301(b)]: 🔲 Yes 🔳 No                                                                                                                                                                                                                                                                                                                                                                                                                                                                                                                                                                                                                            |
| Management Entity Required: 🗌 Yes 🔳 No Minimum O&M Requirements:                                                                                                                                                                                                                                                                                                                                                                                                                                                                                                                                                                                                                                             |
| Permit conditions:<br>Trench walls shall be raked when any Group III or Group IV soils are present.<br>Photo documentation of trench sidewall raking is required, where Group III or Group IV soils are present.<br>All lot corners and boundaries shall be clearly marked by a licensed surveyor prior to system installation.<br>Septic system installation not allowed when soil moisture conditions are near saturation within initial or repair drainfield areas.<br>No garbage disposals / insinkerators allowed in the house. County shall provide system O&M guidance materials to Owner.                                                                                                            |
| The requirements of 15A NCAC 18E are incorporated by therefore into this permit and shall be met. Systems shall be installed in accordance with the attached site sketch. <u>This Construction Anthonization is subject to revocation if the site plan, plat, or the intended use changes.</u> The Construction Authorization shall not be affected by a change in order with the provisions of 15A NCAC 18E, or 15A NCAC 18A. 1900, as applicable and to the conditions of this permit.<br>AOWE/PE Print Name: B. Scott Mitchell State of the site of the site requirements of G.S. 130A-335(a2) and (a5).<br>This AOWE/PE submittails, postant Ntant meets the requirements of G.S. 130A-335(a2) and (a5). |