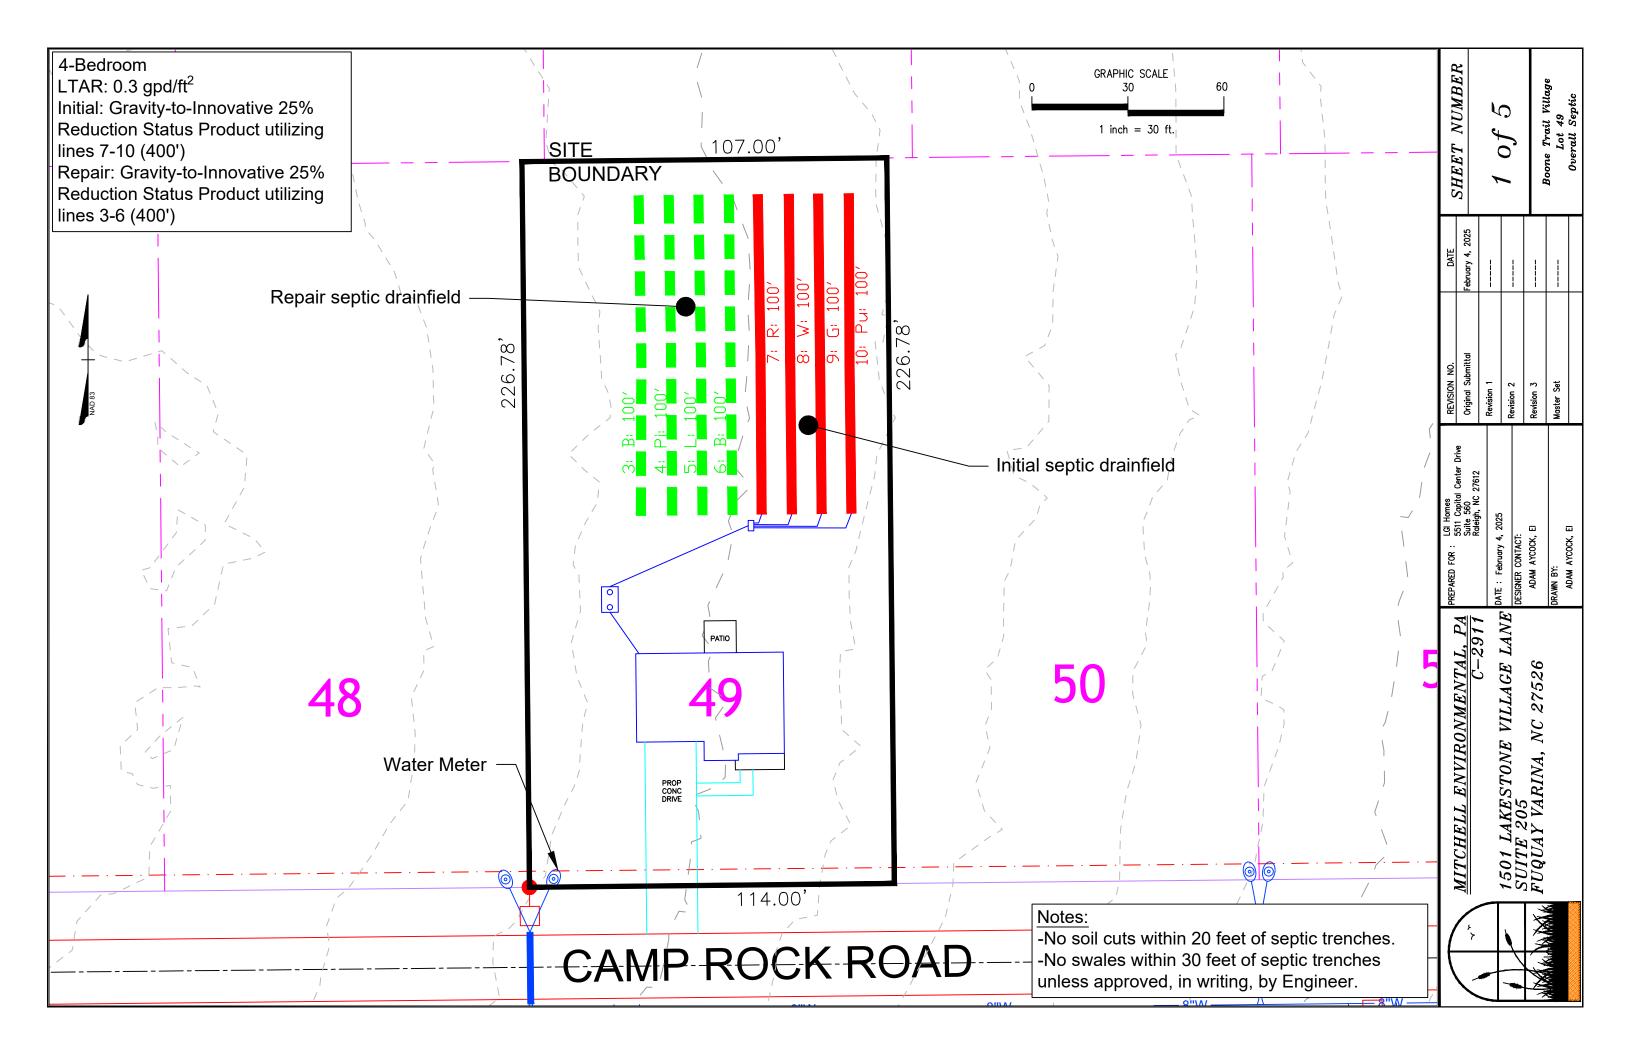

### CONSTRUCTION AUTHORIZATION FOR G.S. 130A-335(a2)

| County: Harnett Pre-Construction Conference Required: Yes No                                                                                                                                                                                                                                                                                                                                                                                                                                                                                                                                                                                                                                                 |
|--------------------------------------------------------------------------------------------------------------------------------------------------------------------------------------------------------------------------------------------------------------------------------------------------------------------------------------------------------------------------------------------------------------------------------------------------------------------------------------------------------------------------------------------------------------------------------------------------------------------------------------------------------------------------------------------------------------|
| PIN/Lot Identifier: 0519-69-7411.000                                                                                                                                                                                                                                                                                                                                                                                                                                                                                                                                                                                                                                                                         |
| Issued To: LGI Homes NC LLC                                                                                                                                                                                                                                                                                                                                                                                                                                                                                                                                                                                                                                                                                  |
| Property Location: 85 Camp Rock Road, Lillington, NC                                                                                                                                                                                                                                                                                                                                                                                                                                                                                                                                                                                                                                                         |
| AOWE/PE Plans/Evaluations Provided: Yes No I If yes, name and license number of AOWE/PE: Scott Mitchell - PE 27458                                                                                                                                                                                                                                                                                                                                                                                                                                                                                                                                                                                           |
| Facility Type: Single-Family Dwelling Unit                                                                                                                                                                                                                                                                                                                                                                                                                                                                                                                                                                                                                                                                   |
| Number of bedrooms: 4 Number of Occupants: 8 or less Other:                                                                                                                                                                                                                                                                                                                                                                                                                                                                                                                                                                                                                                                  |
| New Expansion Repair System Relocation Change of Use                                                                                                                                                                                                                                                                                                                                                                                                                                                                                                                                                                                                                                                         |
| Basement? Yes No Basement Fixtures? Yes No                                                                                                                                                                                                                                                                                                                                                                                                                                                                                                                                                                                                                                                                   |
| Crawl Space?  Yes No Slab Foundation? Yes No                                                                                                                                                                                                                                                                                                                                                                                                                                                                                                                                                                                                                                                                 |
| Type of Wastewater System* IIb (Initial) IIb (Repair)                                                                                                                                                                                                                                                                                                                                                                                                                                                                                                                                                                                                                                                        |
| *Please include system classification for proposed wastewater system types in accordance with Rule .1301 Table XXXII                                                                                                                                                                                                                                                                                                                                                                                                                                                                                                                                                                                         |
| Design Daily Flow: 480 GPD Wastewater Strength: Domestic High Strength Industrial Process WW                                                                                                                                                                                                                                                                                                                                                                                                                                                                                                                                                                                                                 |
| Session Law 2014-120 Section 53, Engineering Design Utilizing Low-flow Fixtures and Low-flow Technologies? Yes IN No (if yes, please provide engineering documentation)                                                                                                                                                                                                                                                                                                                                                                                                                                                                                                                                      |
| Effluent Standard: 🔳 DSE 🗌 HSE 🗌 NSF/ANSI 40 🗌 TS-I 🗌 TS-II 🗌 RCW                                                                                                                                                                                                                                                                                                                                                                                                                                                                                                                                                                                                                                            |
| Type of Water Supply: Private well Public well Shared well Municipal Supply Spring Other:                                                                                                                                                                                                                                                                                                                                                                                                                                                                                                                                                                                                                    |
| Installation Requirements/Conditions                                                                                                                                                                                                                                                                                                                                                                                                                                                                                                                                                                                                                                                                         |
| Septic Tank Size: 1,000 gallons Total Trench/Bed Length: 400 feet Trench/Bed Spacing: 9 feet on center                                                                                                                                                                                                                                                                                                                                                                                                                                                                                                                                                                                                       |
| Trench/Bed Width: <u>36</u> inches LTAR: <u>0.30</u> gpd/ft <sup>2</sup> Usable Depth to LC (Initial) <sup>x</sup> : <u>36</u> "+ <i>Limiting condition</i>                                                                                                                                                                                                                                                                                                                                                                                                                                                                                                                                                  |
| Soil Cover: <u>12</u> inches Slope Corrected Maximum Trench/Bed Depth <sup>‡</sup> : <u>24</u> inches <sup>‡</sup> Measured on the downhill side of the trench                                                                                                                                                                                                                                                                                                                                                                                                                                                                                                                                               |
| Pump Tank Size (if applicable): N/A gallons Requires more than 1 pump? Yes No                                                                                                                                                                                                                                                                                                                                                                                                                                                                                                                                                                                                                                |
| Pump Requirements: ft. TDH vs GPM Grease Trap Size (if applicable): N/A gallons                                                                                                                                                                                                                                                                                                                                                                                                                                                                                                                                                                                                                              |
| Distribution Method: 🗌 Serial 🔳 D-Box or Parallel 🔲 Pressure Manifold(s) 🗌 LPP 🔲 Other:                                                                                                                                                                                                                                                                                                                                                                                                                                                                                                                                                                                                                      |
| Artificial Drainage Required: Yes 🔲 No 🔳 If yes, please specify details:                                                                                                                                                                                                                                                                                                                                                                                                                                                                                                                                                                                                                                     |
| Legal Agreements (If the answer is "Yes" to any type of legal agreements, please attach a copy of the agreement.)                                                                                                                                                                                                                                                                                                                                                                                                                                                                                                                                                                                            |
| Multi-party Agreement Required [.0204(g)]: Yes No Declaration of Restrictive Covenants: Yes No                                                                                                                                                                                                                                                                                                                                                                                                                                                                                                                                                                                                               |
| Easement, Right-of-Way, or Encroachment Agreement Required [.0301(b)]: 🔲 Yes 🔳 No                                                                                                                                                                                                                                                                                                                                                                                                                                                                                                                                                                                                                            |
| Management Entity Required: 🗌 Yes 🔳 No Minimum O&M Requirements:                                                                                                                                                                                                                                                                                                                                                                                                                                                                                                                                                                                                                                             |
| Permit conditions:<br>Trench walls shall be raked when any Group III or Group IV soils are present.<br>Photo documentation of trench sidewall raking is required, where Group III or Group IV soils are present.<br>All lot corners and boundaries shall be clearly marked by a licensed surveyor prior to system installation.<br>Septic system installation not allowed when soil moisture conditions are near saturation within initial or repair drainfield areas.<br>No garbage disposals / insinkerators allowed in the house. County shall provide system O&M guidance materials to Owner.                                                                                                            |
| The requirements of 15A NCAC 18E are incorporated by therefore into this permit and shall be met. Systems shall be installed in accordance with the attached site sketch. <u>This Construction Anthonization is subject to revocation if the site plan, plat, or the intended use changes.</u> The Construction Authorization shall not be affected by a change in order with the provisions of 15A NCAC 18E, or 15A NCAC 18A. 1900, as applicable and to the conditions of this permit.<br>AOWE/PE Print Name: B. Scott Mitchell State of the site of the site requirements of G.S. 130A-335(a2) and (a5).<br>This AOWE/PE submittails, postant Ntant meets the requirements of G.S. 130A-335(a2) and (a5). |

Construction Authorization Expiration Date: \_\_\_\_\_

\*See attached site sketch\*