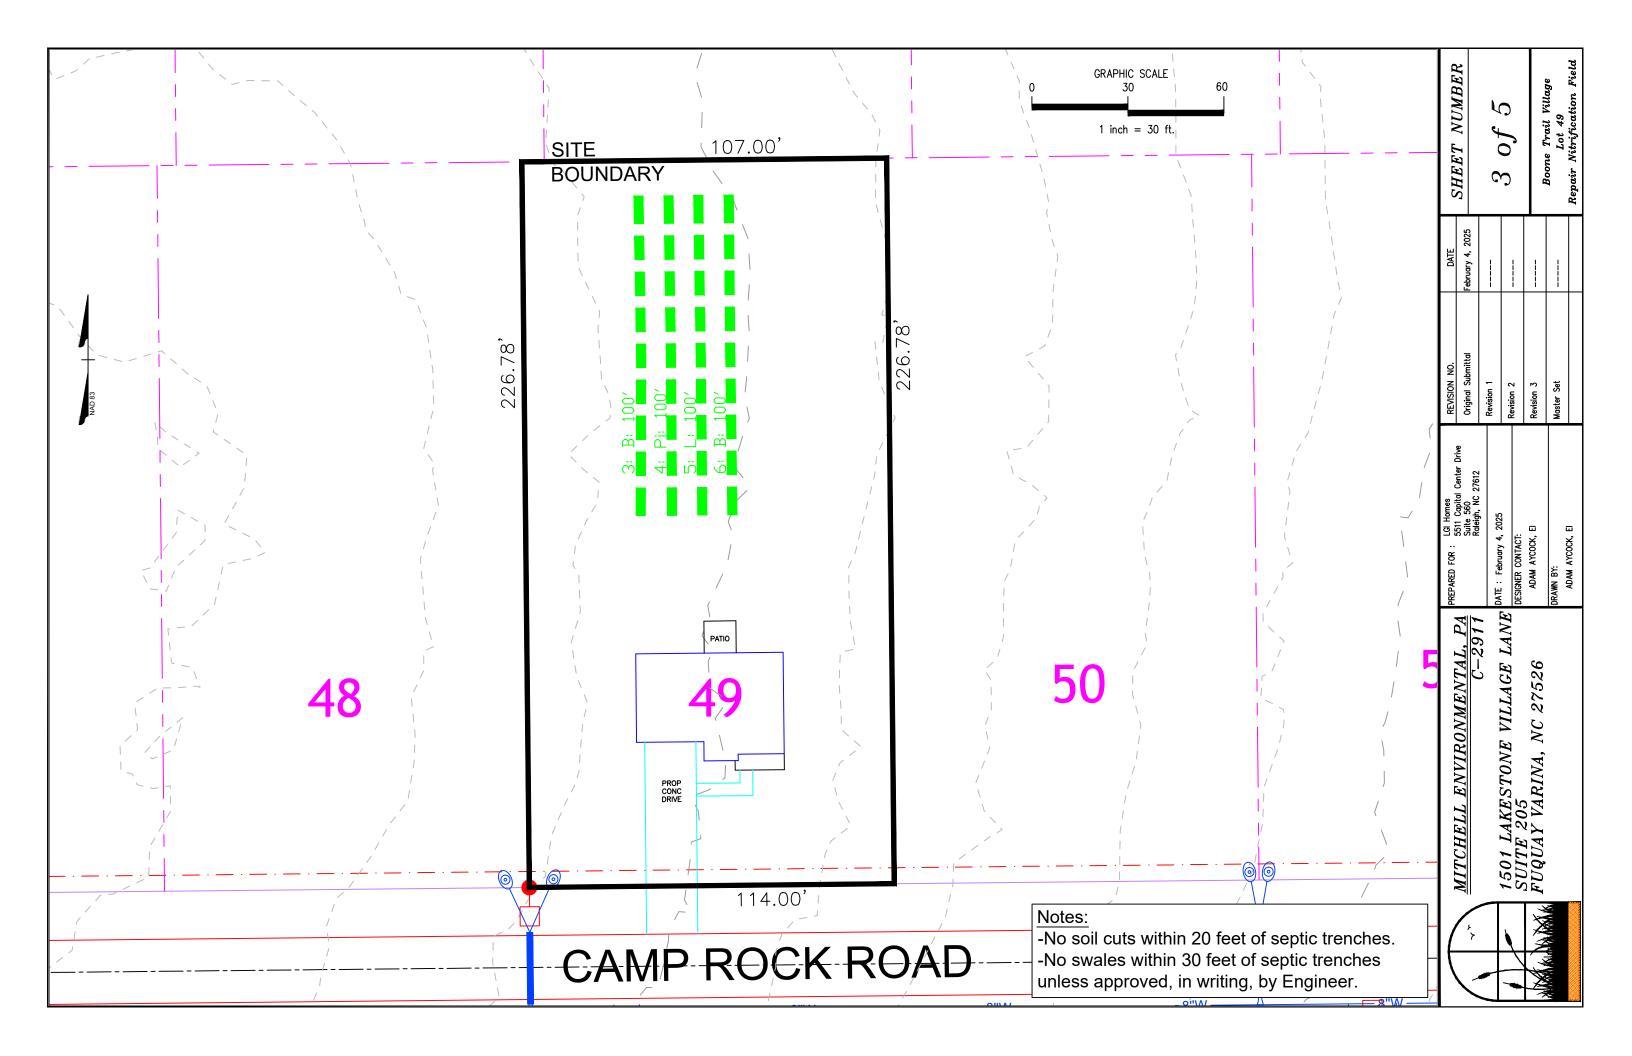

### CONSTRUCTION AUTHORIZATION FOR G.S. 130A-335(a2)

| County: Harnett Pre-Construction Conference Required: Yes No                                                                                                                                                                                                                                                                                                                                                                                                                                                                                                                                                                                                                                                 |
|--------------------------------------------------------------------------------------------------------------------------------------------------------------------------------------------------------------------------------------------------------------------------------------------------------------------------------------------------------------------------------------------------------------------------------------------------------------------------------------------------------------------------------------------------------------------------------------------------------------------------------------------------------------------------------------------------------------|
| PIN/Lot Identifier: 0519-69-7411.000                                                                                                                                                                                                                                                                                                                                                                                                                                                                                                                                                                                                                                                                         |
| Issued To: LGI Homes NC LLC                                                                                                                                                                                                                                                                                                                                                                                                                                                                                                                                                                                                                                                                                  |
| Property Location: 85 Camp Rock Road, Lillington, NC                                                                                                                                                                                                                                                                                                                                                                                                                                                                                                                                                                                                                                                         |
| AOWE/PE Plans/Evaluations Provided: Yes No I If yes, name and license number of AOWE/PE: Scott Mitchell - PE 27458                                                                                                                                                                                                                                                                                                                                                                                                                                                                                                                                                                                           |
| Facility Type: Single-Family Dwelling Unit                                                                                                                                                                                                                                                                                                                                                                                                                                                                                                                                                                                                                                                                   |
| Number of bedrooms: 4 Number of Occupants: 8 or less Other:                                                                                                                                                                                                                                                                                                                                                                                                                                                                                                                                                                                                                                                  |
| New Expansion Repair System Relocation Change of Use                                                                                                                                                                                                                                                                                                                                                                                                                                                                                                                                                                                                                                                         |
| Basement? Yes No Basement Fixtures? Yes No                                                                                                                                                                                                                                                                                                                                                                                                                                                                                                                                                                                                                                                                   |
| Crawl Space?  Yes No Slab Foundation? Yes No                                                                                                                                                                                                                                                                                                                                                                                                                                                                                                                                                                                                                                                                 |
| Type of Wastewater System* IIb (Initial) IIb (Repair)                                                                                                                                                                                                                                                                                                                                                                                                                                                                                                                                                                                                                                                        |
| *Please include system classification for proposed wastewater system types in accordance with Rule .1301 Table XXXII                                                                                                                                                                                                                                                                                                                                                                                                                                                                                                                                                                                         |
| Design Daily Flow: 480 GPD Wastewater Strength: Domestic High Strength Industrial Process WW                                                                                                                                                                                                                                                                                                                                                                                                                                                                                                                                                                                                                 |
| Session Law 2014-120 Section 53, Engineering Design Utilizing Low-flow Fixtures and Low-flow Technologies? Yes IN No (if yes, please provide engineering documentation)                                                                                                                                                                                                                                                                                                                                                                                                                                                                                                                                      |
| Effluent Standard: 🔳 DSE 🗌 HSE 🗌 NSF/ANSI 40 🗌 TS-I 🗌 TS-II 🗌 RCW                                                                                                                                                                                                                                                                                                                                                                                                                                                                                                                                                                                                                                            |
| Type of Water Supply: Private well Public well Shared well Municipal Supply Spring Other:                                                                                                                                                                                                                                                                                                                                                                                                                                                                                                                                                                                                                    |
| Installation Requirements/Conditions                                                                                                                                                                                                                                                                                                                                                                                                                                                                                                                                                                                                                                                                         |
| Septic Tank Size: 1,000 gallons Total Trench/Bed Length: 400 feet Trench/Bed Spacing: 9 feet on center                                                                                                                                                                                                                                                                                                                                                                                                                                                                                                                                                                                                       |
| Trench/Bed Width: <u>36</u> inches LTAR: <u>0.30</u> gpd/ft <sup>2</sup> Usable Depth to LC (Initial) <sup>x</sup> : <u>36</u> "+ <i>Limiting condition</i>                                                                                                                                                                                                                                                                                                                                                                                                                                                                                                                                                  |
| Soil Cover: <u>12</u> inches Slope Corrected Maximum Trench/Bed Depth <sup>‡</sup> : <u>24</u> inches <sup>‡</sup> Measured on the downhill side of the trench                                                                                                                                                                                                                                                                                                                                                                                                                                                                                                                                               |
| Pump Tank Size (if applicable): N/A gallons Requires more than 1 pump? Yes No                                                                                                                                                                                                                                                                                                                                                                                                                                                                                                                                                                                                                                |
| Pump Requirements: ft. TDH vs GPM Grease Trap Size (if applicable): N/A gallons                                                                                                                                                                                                                                                                                                                                                                                                                                                                                                                                                                                                                              |
| Distribution Method: 🗌 Serial 🔳 D-Box or Parallel 🔲 Pressure Manifold(s) 🗌 LPP 🔲 Other:                                                                                                                                                                                                                                                                                                                                                                                                                                                                                                                                                                                                                      |
| Artificial Drainage Required: Yes 🔲 No 🔳 If yes, please specify details:                                                                                                                                                                                                                                                                                                                                                                                                                                                                                                                                                                                                                                     |
| Legal Agreements (If the answer is "Yes" to any type of legal agreements, please attach a copy of the agreement.)                                                                                                                                                                                                                                                                                                                                                                                                                                                                                                                                                                                            |
| Multi-party Agreement Required [.0204(g)]: Yes No Declaration of Restrictive Covenants: Yes No                                                                                                                                                                                                                                                                                                                                                                                                                                                                                                                                                                                                               |
| Easement, Right-of-Way, or Encroachment Agreement Required [.0301(b)]: 🔲 Yes 🔳 No                                                                                                                                                                                                                                                                                                                                                                                                                                                                                                                                                                                                                            |
| Management Entity Required: 🗌 Yes 🔳 No Minimum O&M Requirements:                                                                                                                                                                                                                                                                                                                                                                                                                                                                                                                                                                                                                                             |
| Permit conditions:<br>Trench walls shall be raked when any Group III or Group IV soils are present.<br>Photo documentation of trench sidewall raking is required, where Group III or Group IV soils are present.<br>All lot corners and boundaries shall be clearly marked by a licensed surveyor prior to system installation.<br>Septic system installation not allowed when soil moisture conditions are near saturation within initial or repair drainfield areas.<br>No garbage disposals / insinkerators allowed in the house. County shall provide system O&M guidance materials to Owner.                                                                                                            |
| The requirements of 15A NCAC 18E are incorporated by therefore into this permit and shall be met. Systems shall be installed in accordance with the attached site sketch. <u>This Construction Anthonization is subject to revocation if the site plan, plat, or the intended use changes.</u> The Construction Authorization shall not be affected by a change in order with the provisions of 15A NCAC 18E, or 15A NCAC 18A. 1900, as applicable and to the conditions of this permit.<br>AOWE/PE Print Name: B. Scott Mitchell State of the site of the site requirements of G.S. 130A-335(a2) and (a5).<br>This AOWE/PE submittails, postant Ntant meets the requirements of G.S. 130A-335(a2) and (a5). |

Construction Authorization Expiration Date: \_\_\_\_\_

\*See attached site sketch\*