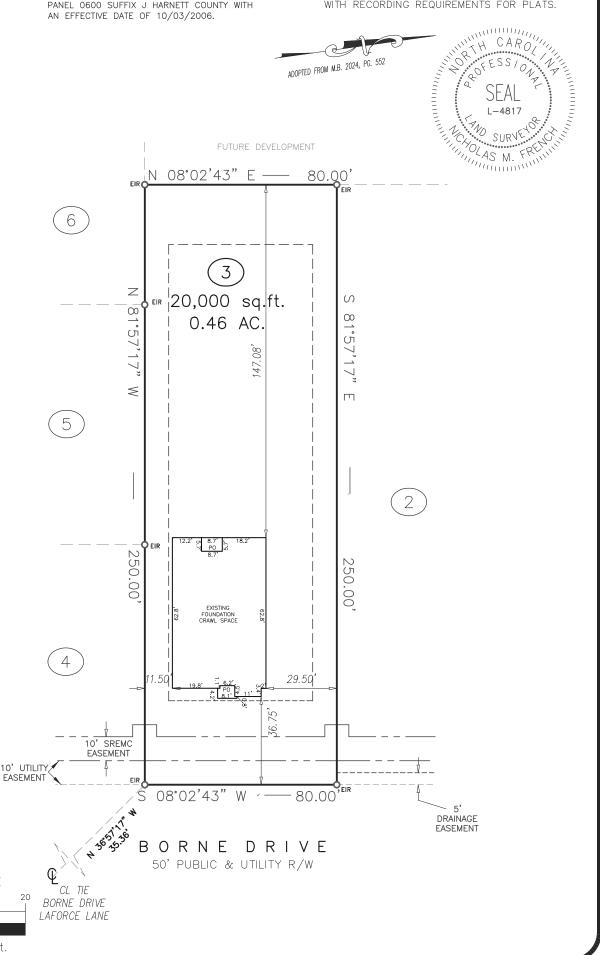

© EIP=EXISTING IRON PIPE
© IRON PIPE SET
© EIR=EXISTING IRON ROD

SETBACKS:

SETBACKS: P.B. 2024, PG. 552 35 FRONT SIDE 20' 25' REAR SIDE STREET 20

NOTES:

1. ALL DISTANCES ARE HORIZONTAL GROUND DISTANCES IN U.S. SURVEY FEET UNLESS OTHERWISE NOTED.

2. AREAS SHOWN HEREON WERE COMPUTED USING THE COORDINATE METHOD.

3. LINES NOT SURVEYED ARE SHOWN AS DASHED LINES FROM INFORMATION REFERENCED ON THE FACE OF THIS PLAT.

4. PROPERTY MAY BE SUBJECT TO ANY/ALL EASEMENTS AND RESTRICTIONS OF RECORD. THIS SURVEY IS A CORRECT REPRESENTATION OF THE LAND PLATTED AND OR DEEDED AND HAS BEEN PREPARED WITHOUT THE BENEFIT OF A TITLE REPORT. A NORTH CAROLINA LICENSED ATTORNEY—AT—LAW SHOULD BE CONSULTED REGARDING CORRECT OWNERSHIP, WIDTH AND LOCATION OF EASEMENTS, AND OTHER TITLE QUESTIONS REVEALED BY TITLE EXAMINATION.

THIS PARCEL IS NOT LOCATED WITHIN A FLOOD HAZARD ZONE AS INDICATED ON CID NO. 370328 PANEL 0600 SUFFIX J HARNETT COUNTY WITH AN EFFECTIVE DATE OF 10/03/2006.

CERTIFICATE OF ACCURACY & MAPPING
I NICHOLAS M. FRENCH PLS CERTIFY THAT THIS MAP WAS
DRAWN UNDER MY SUPERVISION FROM AN ACTUAL FIELD
SURVEY DONE UNDER MY SUPERVISION, AND THAT THE
ERROR OF CLOSURE AS COMPUTED BY CO-ORDINATES
IS LESS THAN 1:10 000.

## FOUNDATION SURVEY FOR

LGI HOMES

BORNE DRIVE LOT 3 BRAYDEN PRESERVE SUBDIVISION UPPER LITTLE RIVER TWP., HARNETT CO., NC P.B. 2024, PG. 552