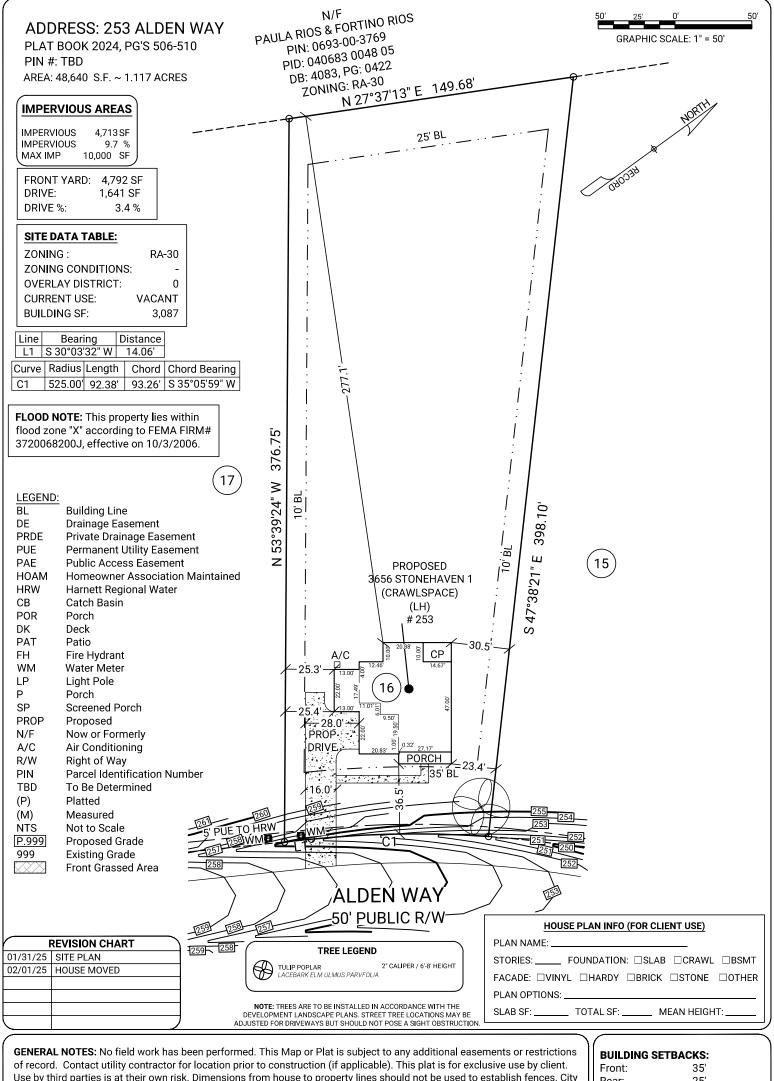

Use by third parties is at their own risk. Dimensions from house to property lines should not be used to establish fences. City sidewalks, driveway approaches, and other improvements inside the city's right of way are provided for demonstration purposes only. consult the development plans for actual construction. This plat has been calculated for closure and is found to be accurate within one foot in 10,000+ feet.

Rear: 25' Side: 10 Corner: 20

SUB: Campbell Ridge

**LOT: 16** 

Angier, Harnett County, North Carolina

SITE PLAN FOR:

DRB GROUP OF NORTH CAROLINA, LLC.

PLAT DATE: 02/01/2025 20250112281 FC: N/A

Corporate Headquarters: 1735 North Brown Road, Suite 400 Lawrenceville, GA 30043 866.637.1048 FIRM LICENSE: F-1461