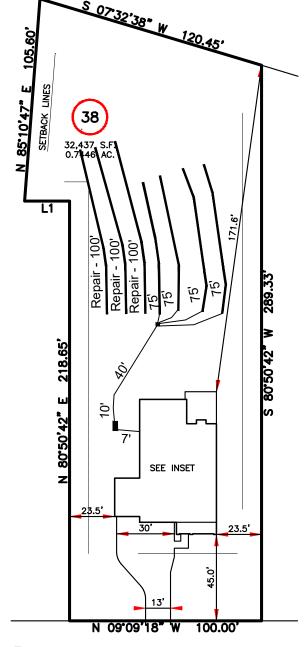

## Duncans Creek- Lot #38 4-Bedroom - "As Built" - Approved by Alex Adams 681 Beacon HIII Road- Lillington, NC

New Home, Inc

Harnett County PIN: 0630-31-0932

\*Not a Survey Sketched from a plot plan supplied by owner

\*At time of installation the initial system was shifted on lot due to vegetation limitations and installer was able to dose initial system with gravity so pump requirement was removed. - Approved by Alex Adams

System: Gravity to D-Box

Lines: 4-7 (300') 0.4 LTAR

18" Max Trench Bottom Accepted Status System Repair: Pressure Manifold

Lines: 1-3 (300') 0.4 LTAR

18" Max Trench Bottom Accepted Status System

\*\*1000 Gallon Septic and Pump Tank

Tank and trenches to be located minimum of 10' from any property line and minimum of 5'

from any building foundation.

\*Do Not Cut, Fill, or Alter Drainfield or Repair Area

\*Comply with all setbacks

\*Contact local health dept. and/or Alex Adams prior to or during installation with any questions or concerns.