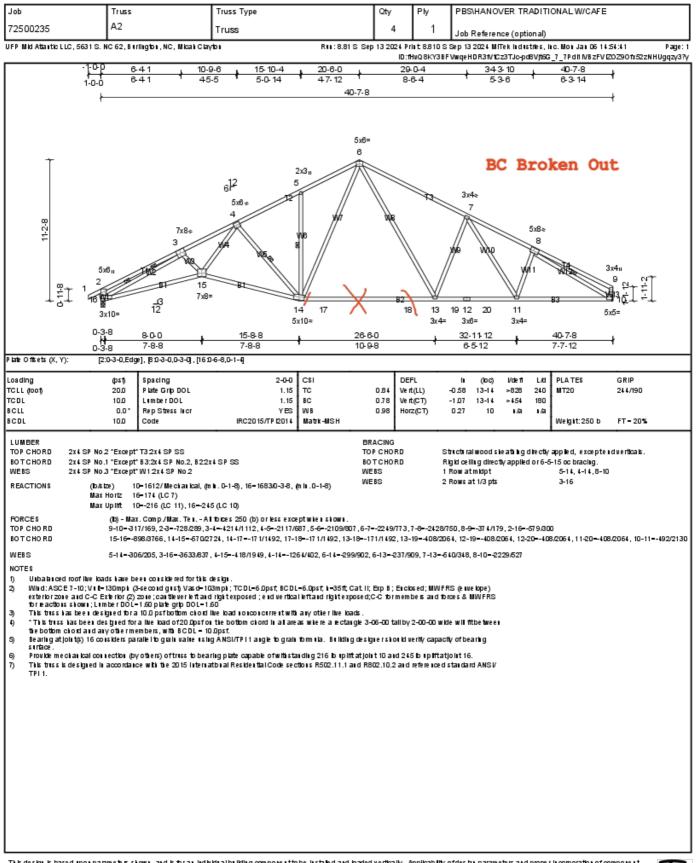

| 4/25/2025                    |
| REQUESTED BY:                                                                      | Lee, Josh                    |
| EMAIL:                                                                             | joshua.lee@ufpi.com          |
| REQUESTED ON:                                                                      | 4/24/2025                    |
| SUBDIVISION/MODEL:                                                                 | DUNCANS CREEK                |
| LOT #:                                                                             | 32                           |
| <b>DELIVERY ADDRESS:</b><br>1611 JONES FRANKLIN RD<br>STE 101<br>RALEIGH, NC 27606 | PROFESSIONAL BLDRS-NEW HOMES |

REPAIR ID: 0026134 (ATTACHED)



This design is based upon parameters shown, and is to ran individual building component to be installed and loaded vertically. Applicability of design parameters and proper incorporation of component is responsibility of the Building Designer. Building Designer shall vertify all design in to mation on this sheet to roon to mance with conditions and equirements of the specific building and governing codes and ordinances. Building Designer codes the sponsibility for the correctness or accuracy of the design in to mation on this sheet to roon to mance with conditions and equirements of the specific building and governing codes and ordinances. Building Designer codes the sponsibility for the correctness or correctness or accuracy of the design in tormation as itm any relate to a specific bui