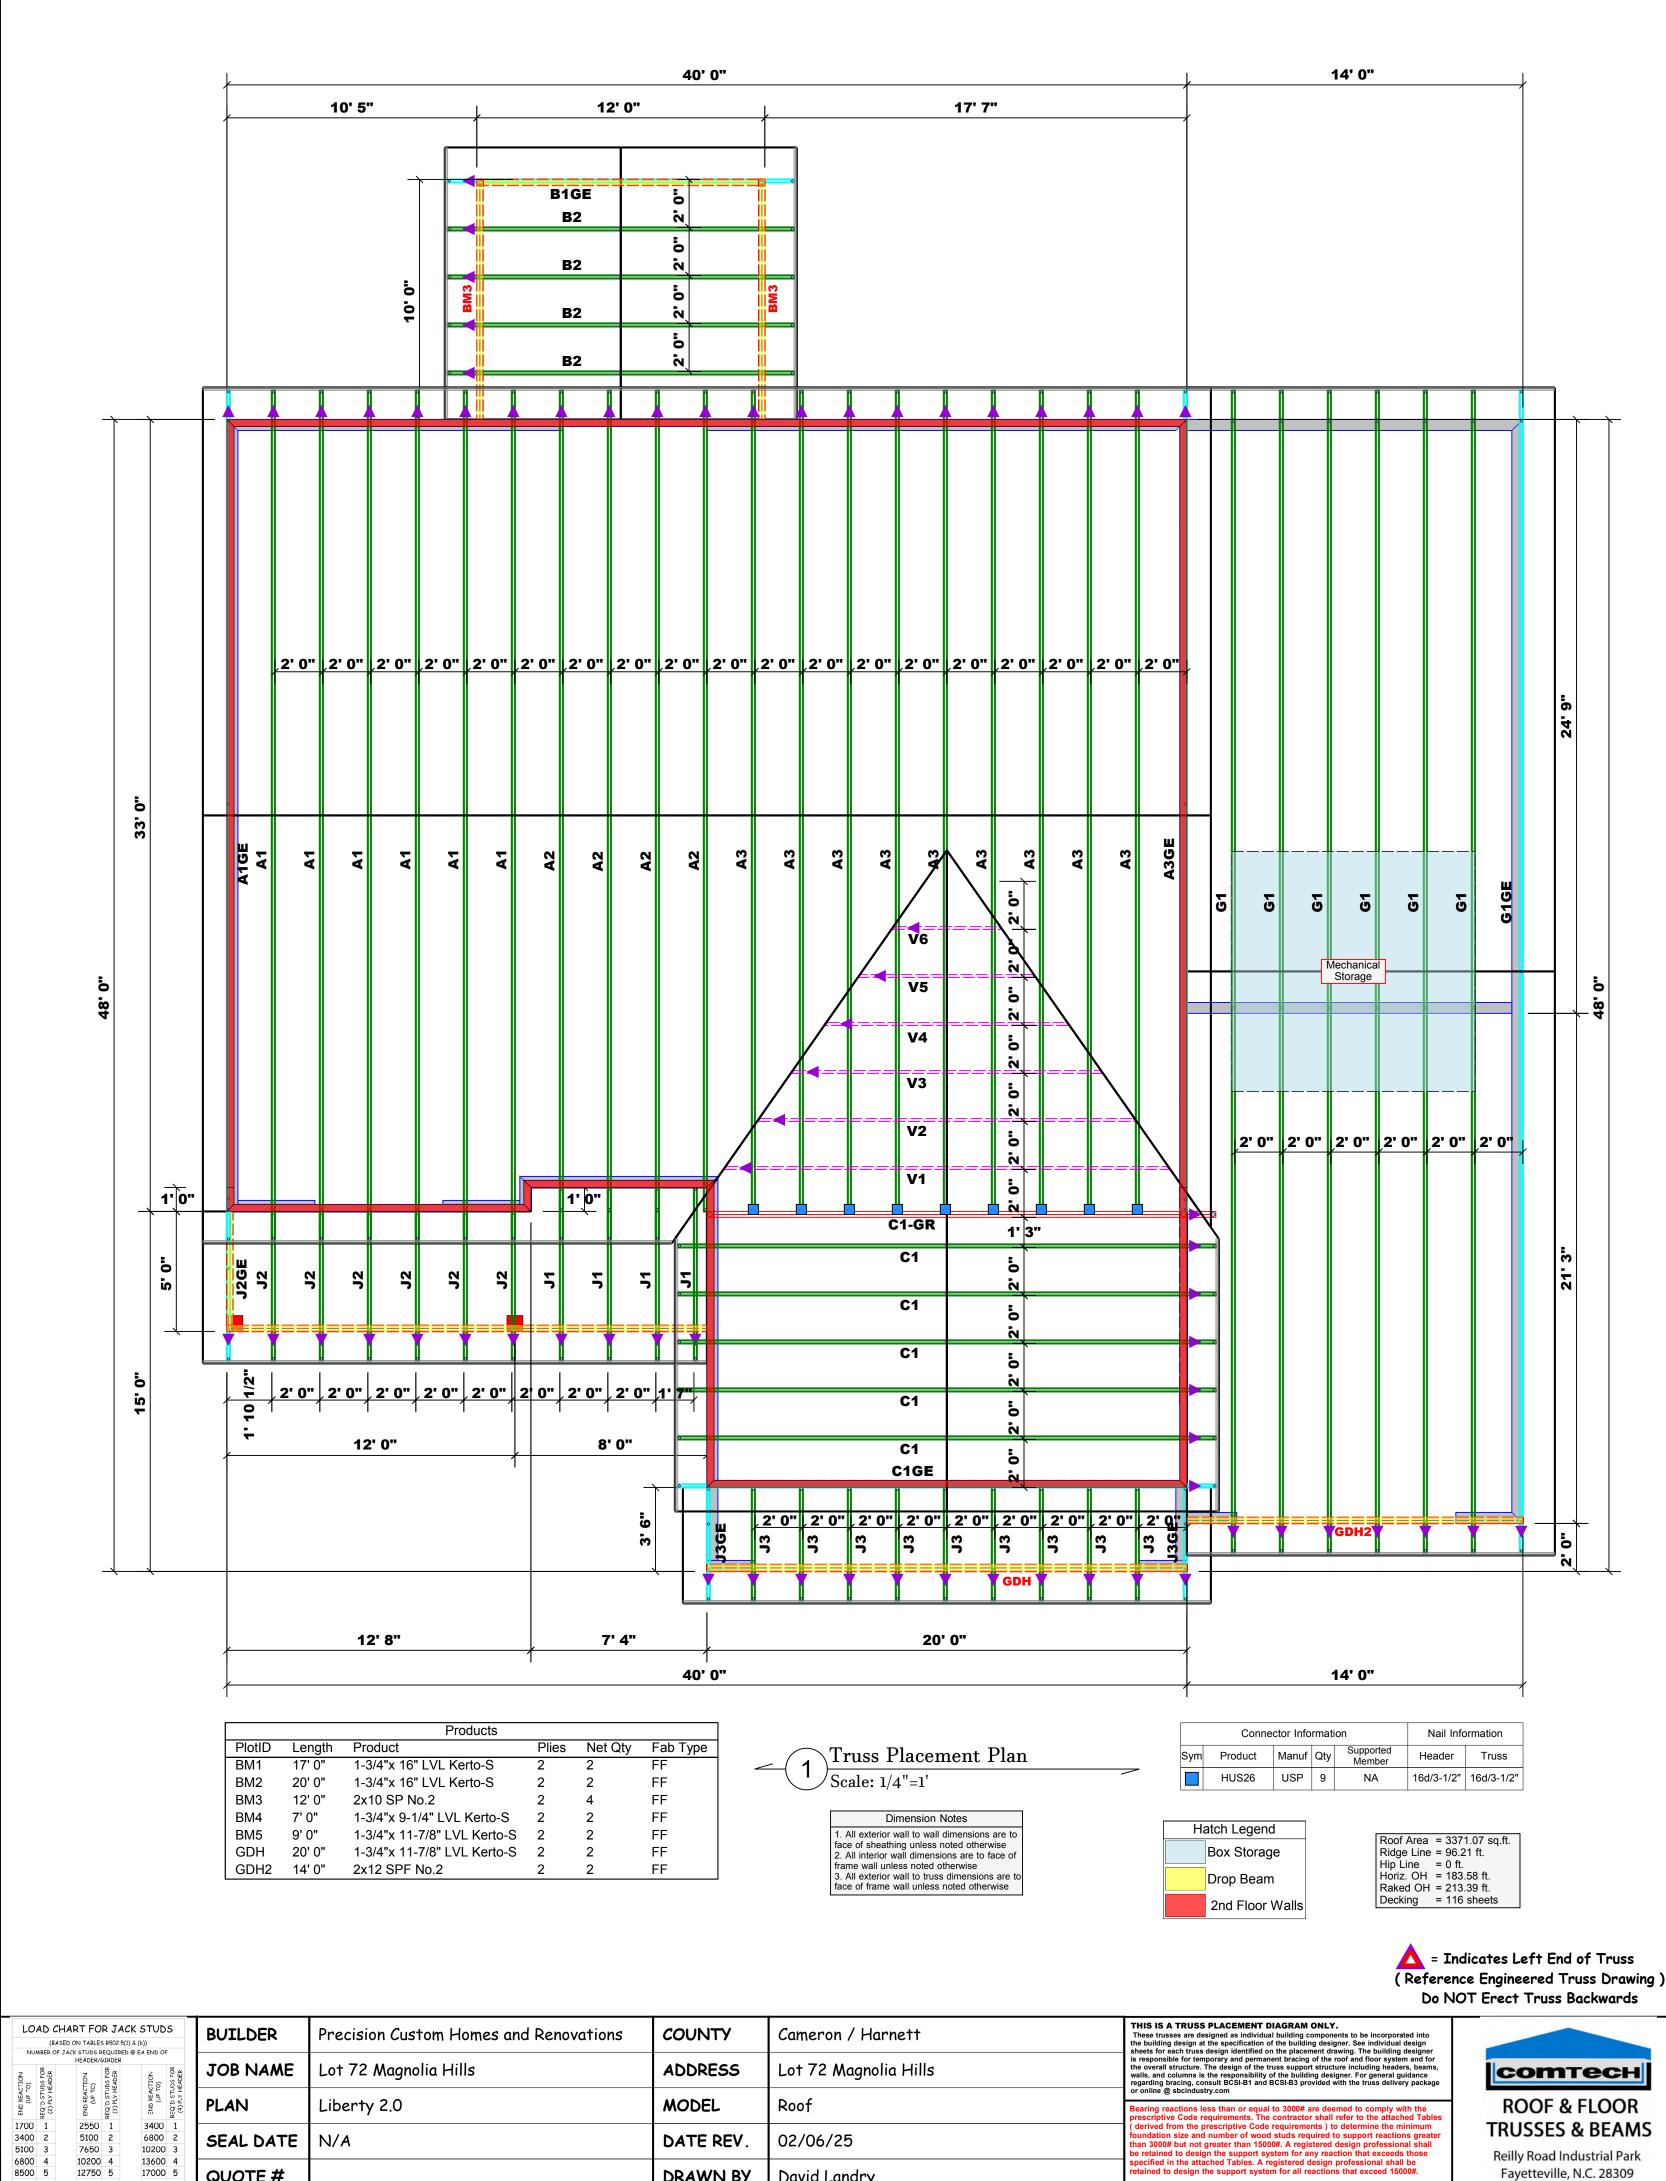

DRAWN BY

SALESMAN

David Landry

Neil Baggett

5100 3

6800 4

8500 5

10200 6

11900 7

13600 8

15300 9

7650 3

10200 4

12750 5

15300 6

10200 3

13600 4

17000 5

QUOTE#

J1224-6958

JOB#

Fayetteville, N.C. 28309 Phone: (910) 864-8787

**TRUSSES & BEAMS** Reilly Road Industrial Park

Fax: (910) 864-4444

David Landry



02/06/25

David Landry

Neil Baggett

DATE REV.

DRAWN BY

SALESMAN

2550 1

5100 2

7650 3

10200 4

12750 5

15300 6

3400 2

5100 3

6800 4

8500 5

10200 6

11900 7

13600 8

15300 9

3400 1

6800 2

10200 3

13600 4

17000 5

N/A

J1224-6959

SEAL DATE

QUOTE #

JOB#

**TRUSSES & BEAMS** Reilly Road Industrial Park

Fayetteville, N.C. 28309 Phone: (910) 864-8787 Fax: (910) 864-4444

David Landry