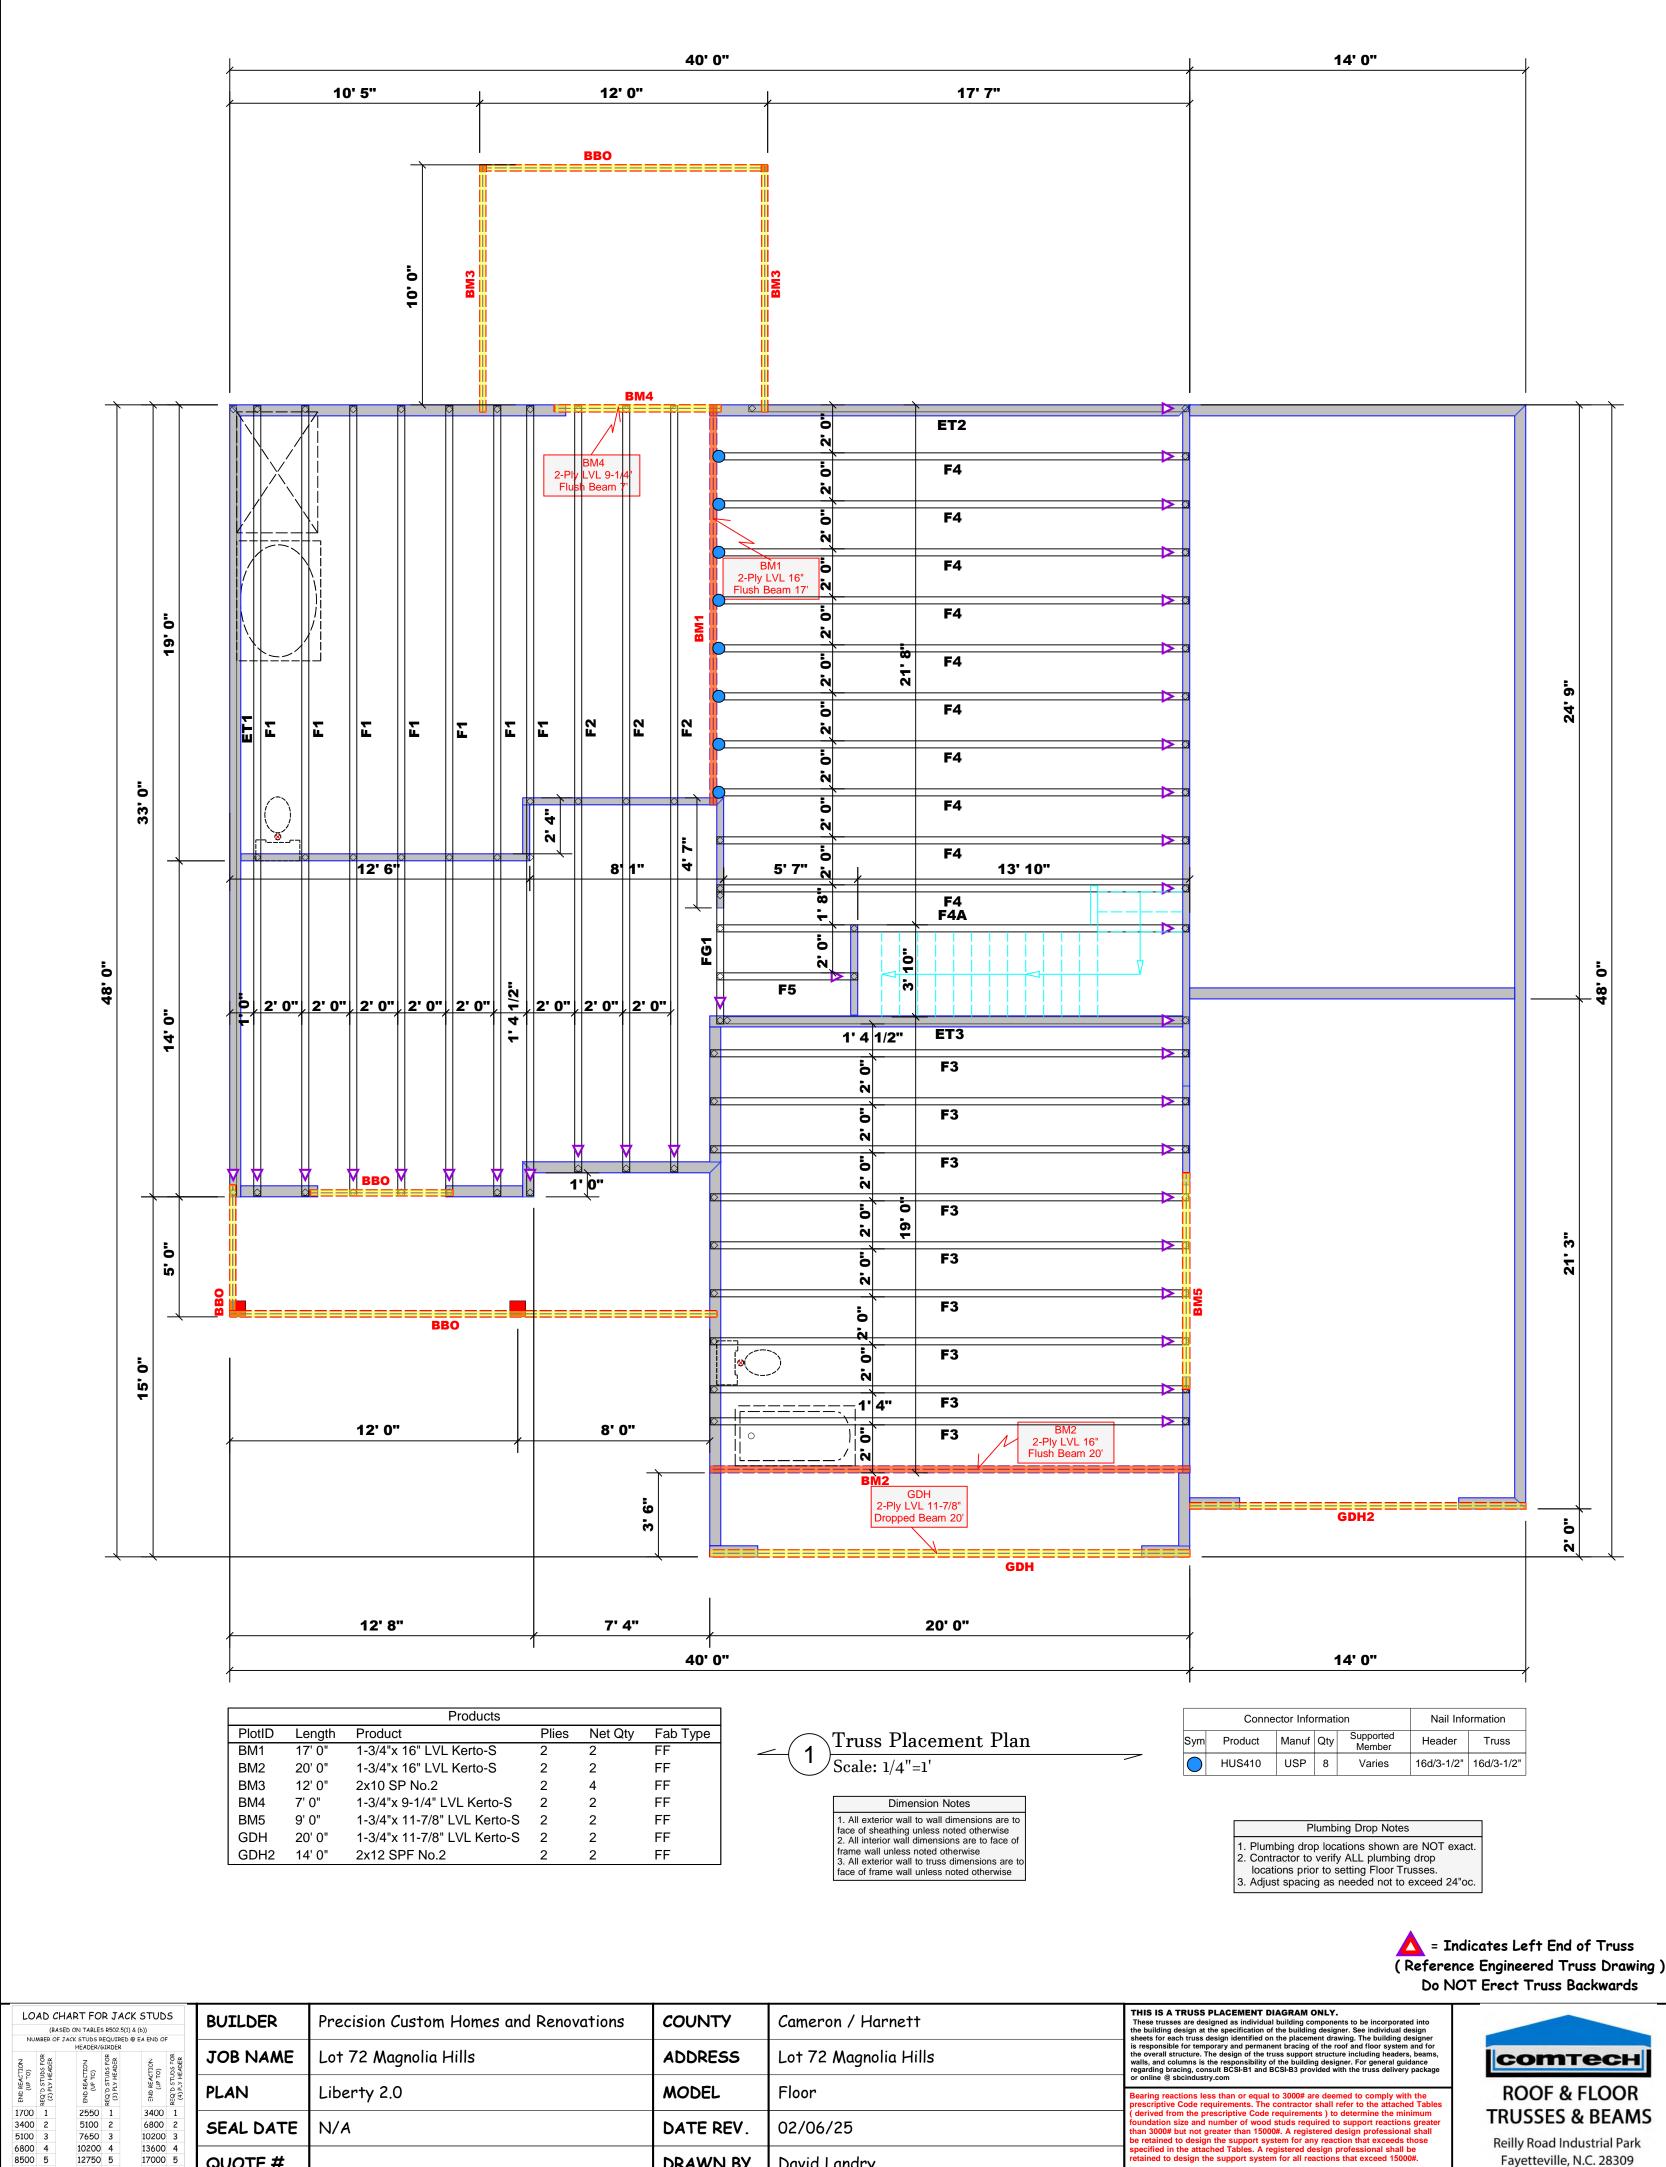

DRAWN BY

SALESMAN

David Landry

Neil Baggett

5100 3

6800 4

8500 5

10200 6

11900 7

13600 8

15300 9

7650 3

10200 4

12750 5

15300 6

10200 3

13600 4

17000 5

QUOTE#

J1224-6958

JOB#

Fayetteville, N.C. 28309 Phone: (910) 864-8787

**TRUSSES & BEAMS** Reilly Road Industrial Park

Fax: (910) 864-4444

David Landry



02/06/25

David Landry

Neil Baggett

DATE REV.

DRAWN BY

SALESMAN

2550 1

5100 2

7650 3

10200 4

12750 5

15300 6

3400 2

5100 3

6800 4

8500 5

10200 6

11900 7

13600 8

15300 9

3400 1

6800 2

10200 3

13600 4

17000 5

N/A

J1224-6959

SEAL DATE

QUOTE #

JOB#

**TRUSSES & BEAMS** Reilly Road Industrial Park

Fayetteville, N.C. 28309 Phone: (910) 864-8787 Fax: (910) 864-4444

David Landry