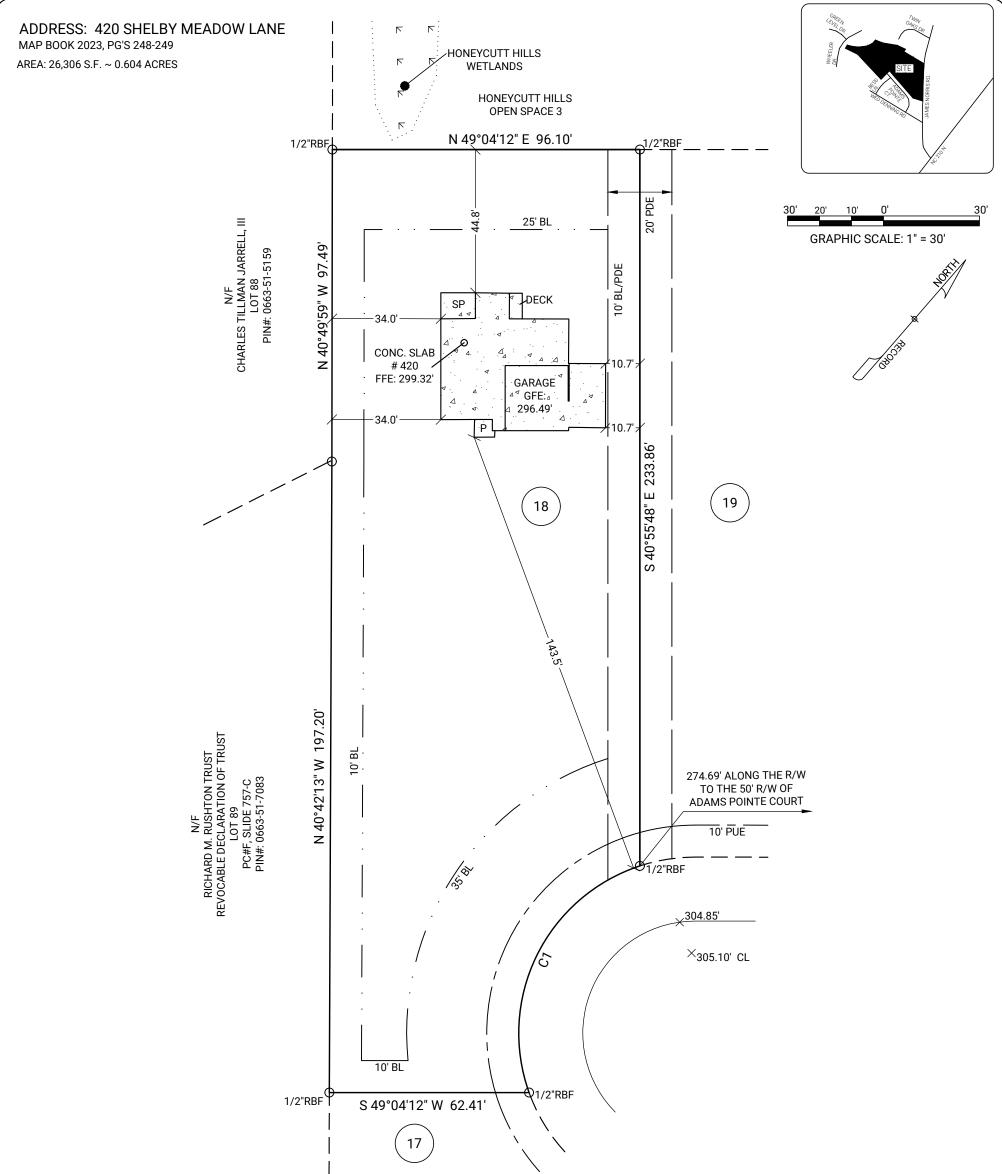

|              |                                              |             |                                                 |                                   | ```                              |                                                                                                                                                                   |                                                                                                                                                                                                                                              |                                                                                                                                 |                |            |                     |  |
|--------------|----------------------------------------------|-------------|-------------------------------------------------|-----------------------------------|----------------------------------|-------------------------------------------------------------------------------------------------------------------------------------------------------------------|----------------------------------------------------------------------------------------------------------------------------------------------------------------------------------------------------------------------------------------------|---------------------------------------------------------------------------------------------------------------------------------|----------------|------------|---------------------|--|
| LEGEND<br>BL | )<br>Building Line                           | WM<br>FH    | Water Meter<br>Fire Hydrant                     |                                   |                                  |                                                                                                                                                                   | Curve                                                                                                                                                                                                                                        | Radius                                                                                                                          | Length         | Chord      | Chord Bearing       |  |
| PDE          | Private Drainage Easement                    | PAT         | Patio                                           | PIN                               | Parcel Identification            |                                                                                                                                                                   | C1                                                                                                                                                                                                                                           | 55.00'                                                                                                                          | 87.89'         | 78.84'     | S 14°52'09" E       |  |
| FFE<br>A/C   | Finished Floor Elevation<br>Air Conditioning | PUE<br>GBL  | Public Utility Easement<br>Garage Building Line | GFE                               | Number<br>Garage Floor Elevation |                                                                                                                                                                   |                                                                                                                                                                                                                                              |                                                                                                                                 |                |            |                     |  |
| CI<br>R/W    | Curb Inlet<br>Right of Way                   | SSMH        | Sanitary Sewer Manhole                          | HGT                               | Height                           | I, David J. Baggett, PLS certify that this plat was drawn under my direction or<br>supervision on the property shown and the boundaries and improvements, if any, |                                                                                                                                                                                                                                              |                                                                                                                                 |                |            |                     |  |
| TP           | Telephone Pedestal                           | PROP<br>N/F | Proposed<br>Now or Formerly                     | AVG<br>FY                         | Average<br>Front Yard            |                                                                                                                                                                   |                                                                                                                                                                                                                                              | reon. Boundaries not surveyed are shown as broken lines from<br>ound in the referenced book(s) and page(s). this plat meets the |                |            |                     |  |
| TEL<br>P     | Telephone<br>Porch                           | TBOX        | Telephone Box                                   | IMP                               | Impervious                       | standards of                                                                                                                                                      | f practice f                                                                                                                                                                                                                                 | ctice for land surveying in North Carolina, Title 21, Chapter 5                                                                 |                |            |                     |  |
| F<br>CO      | Clean Out                                    | DE<br>CL    | Drainage Easement<br>Centre Line                | NTS<br>[P.999]                    | Not to Scale<br>Proposed Grade   | the perimete                                                                                                                                                      | ule 1600 and the error of closure does not exceed one foot per 10,000 feet of<br>he perimeter, nor 20 seconds times the square root of the number of angles<br>urned. Witness my original signature, registration number and seal, this 00th |                                                                                                                                 |                |            |                     |  |
| SP<br>PD     | Screen Porch<br>Proposed Drive               | POB         | Point Of Beginning                              | 999                               | Existing Grade                   | turned. Witr<br>day of Mont                                                                                                                                       |                                                                                                                                                                                                                                              |                                                                                                                                 | ure, registrat | ion number | and seal, this 00th |  |
|              | i ioposed bille                              |             |                                                 | $\times \times \land \rightarrow$ | Front Grassed Area               |                                                                                                                                                                   |                                                                                                                                                                                                                                              |                                                                                                                                 |                |            |                     |  |