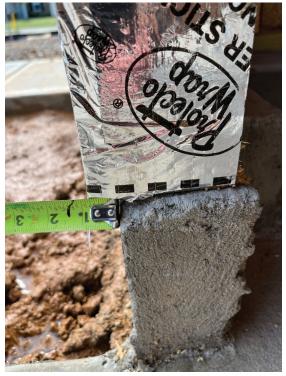

Re: **Report of Visual Observation** Kipling Village Lot 101 15 Brazan Court Fuquay-Varina, North Carolina GTA Project No.: 241976N101

Dear Mr. Goodew:

Pursuant to your request, GTA Associates, Inc. (GTA) is providing a summary of visual observation regarding a portal wall sill overhang identified by the local building official at the lot/address referenced above, in the Kipling Village residential development in Fuquay-Varina, North Carolina. Based on our conversations with Ryan Homes (Client) representative Mr. Matthew Goodew, we understand that the sill plate for the garage portal walls overhangs the cast-in-place concrete foundation approximately ½- to ¾-inch. Please see the existing condition photographs attached for reference.

## Ryan Homes Kipling Village Lot 101

Photo 1: example of garage portal wall overhang, provided by Ryan Homes representative

Photo 2: example of garage portal wall overhang, provided by Ryan Homes representative