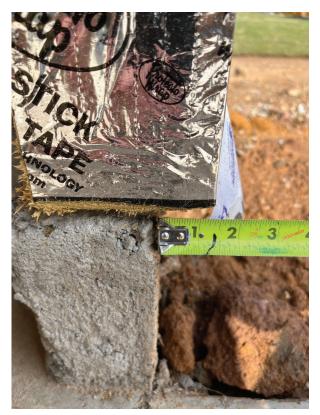

Re: **Report of Visual Observation** Kipling Village Lot 101 15 Brazan Court Fuquay-Varina, North Carolina GTA Project No.: 241976N101

Dear Mr. Goodew:

Pursuant to your request, GTA Associates, Inc. (GTA) is providing a summary of visual observation regarding a portal wall sill overhang identified by the local building official at the lot/address referenced above, in the Kipling Village residential development in Fuquay-Varina, North Carolina. Based on our conversations with Ryan Homes (Client) representative Mr. Matthew Goodew, we understand that the sill plate for the garage portal walls overhangs the cast-in-place concrete foundation approximately ½- to ¾-inch. Please see the existing condition photographs attached for reference.

## Ryan Homes Kipling Village Lot 101

Photo 1: example of garage portal wall overhang, provided by Ryan Homes representative

Photo 2: example of garage portal wall overhang, provided by Ryan Homes representative