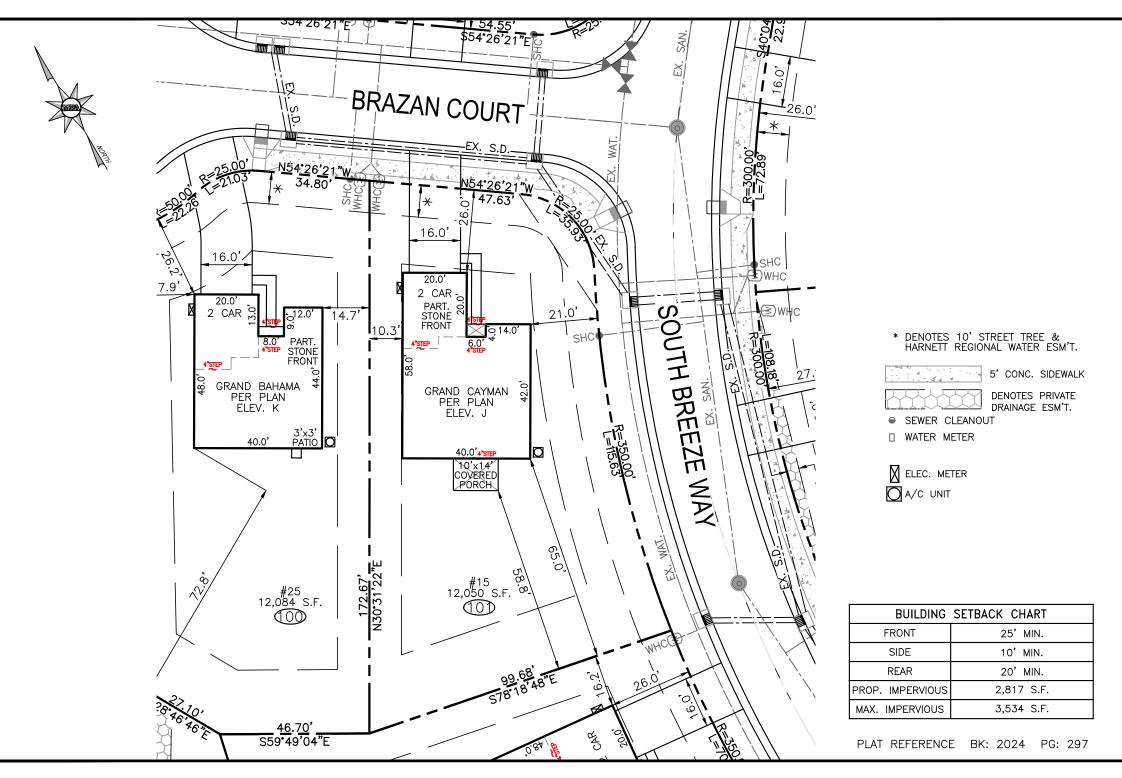

# www.mraata.com SITE PLAN

KIPLING VILLAGE PHASE 1A

> LOT 101 #15

### **BRAZAN COURT**

FURQUAY-VARINA HARNETT COUNTY, NC

| DATE | REVISION |
|------|----------|
|      |          |
|      |          |
|      |          |

#### BUILDER RYAN HOMES 5734 TRINITY ROAD, SUITE 200 RALEIGH, NC 27607 PHONE: 919-233-0793

| AREA CALCULATIONS |       |        |  |
|-------------------|-------|--------|--|
| DRIVEWAY          | 600   | SF     |  |
| LEADWALK          | 77    | SF     |  |
| PUBLIC WALK       | 318   | SF     |  |
| SOD               | 9,233 | SF     |  |
| WHC               | 57    | LF     |  |
| SHC               | 38    | LF     |  |
| HSE FACING        | N.E.  | N.EAST |  |
|                   |       | _      |  |

Project No.: Date: Drawn By:

JANUARY 22, 2025 Taylor T. Checked By: Mike H. Scale: 1" = 30'

21103