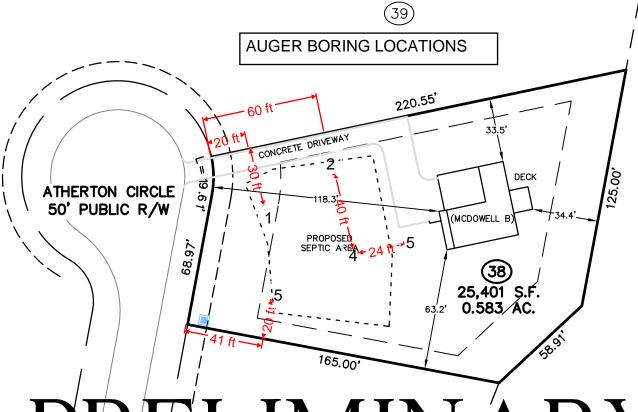

The LSS evaluation is being submitted pursuant to and meets the requirements of G.S. 130A-335(a2).

\*See attached site sketch\*

\*See attached site sketch\*

| Permit #: |  |
|-----------|--|
|-----------|--|

\*See attached site sketch\*

| Permit #: |
|-----------|
|-----------|