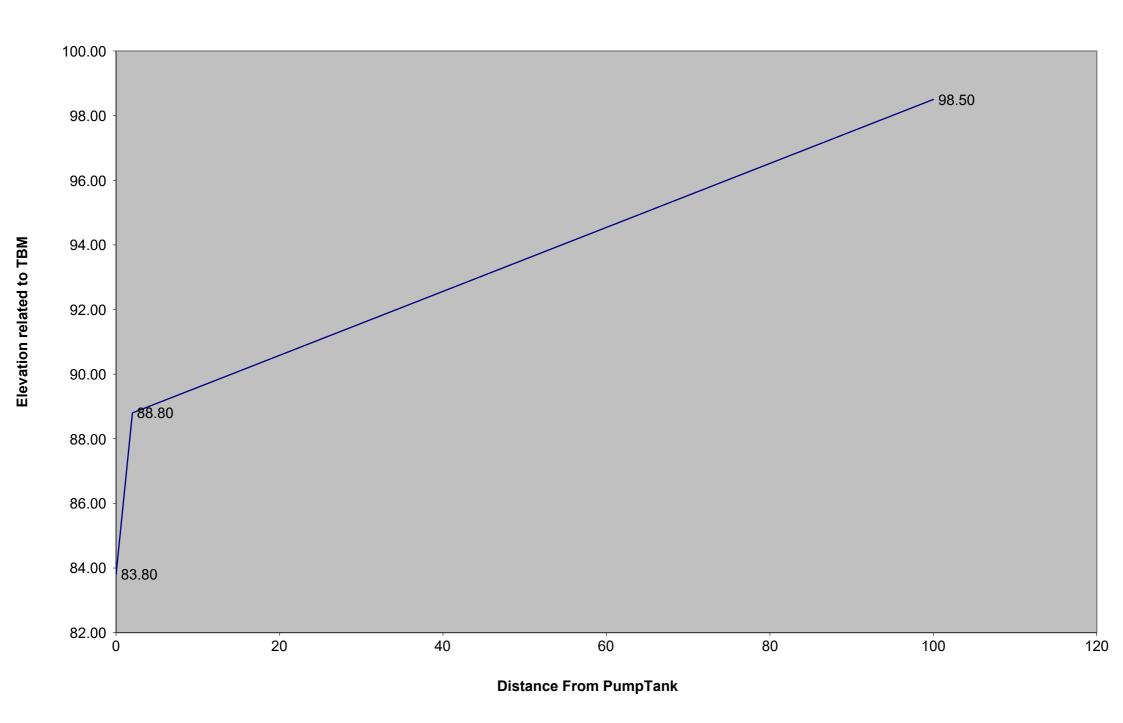

u>480</u>   |          |                | (Itar w/25% red) | 0.5333    |             |
| % of Dose Vol.             |            | 66          |                 | Pump Run=   | 16.88        |          |                | (Itar + 5%)      | 0.5600    |             |
| Dose Volume                |            | 148         |                 | Tank Gal/IN | <u>20</u>    |          |                |                  |           |             |
| Dose Pump Time             | ,          | 5.20        |                 | Elev. Head  | 11.10        |          |                |                  |           |             |
| Drawdown in Incl Comments: | hes        | 7.4         |                 |             |              |          |                |                  |           |             |



#### PM Draw

|      | Line 1 | Line 2       | Line 3       | Line 4       | Line 5       | Line 6 | Line 7 | Line 8 | Line 9 | Line 10 |
|------|--------|--------------|--------------|--------------|--------------|--------|--------|--------|--------|---------|
| Taps |        | 1/2in SCH 40 | 1/2in SCH 80 | 1/2in SCH 80 | 1/2in SCH 80 |        |        |        |        |         |
| Flow | 0      | 7.11         | 5.48         | 5.48         | 5.48         | 0      | 0      | 0      | 0      | 0       |





### **Quick4 Plus Standard Chamber**

SIDE AND END VIEWS (not to scale)





## Quick4 Plus All-in-One12 Endcap SIDE AND END VIEWS (not to scale)





#### NOTES:

For use with the Quick4 Plus Standard Chambers.

## **Quick4 Plus Standard High Flow Splash Plate**

FLAT VIEW (not to