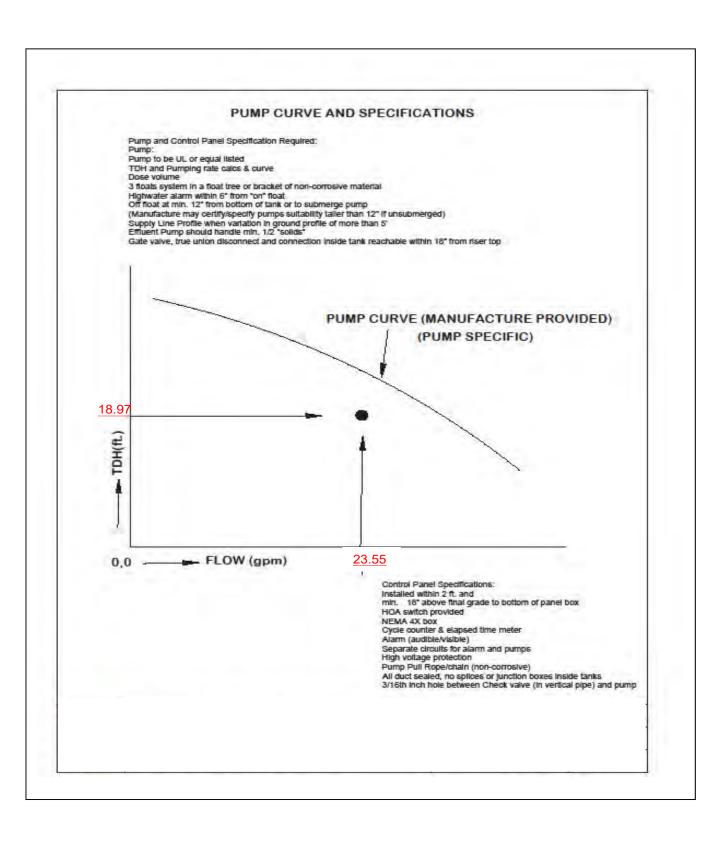

## **CONSTRUCTION AUTHORIZATION FOR G.S. 130A-335(a2)**

| County:                                                                                                                                          |
|--------------------------------------------------------------------------------------------------------------------------------------------------|
| PIN/Lot Identifier:                                                                                                                              |
| Issued To:                                                                                                                                       |
| Property Location:                                                                                                                               |
| AOWE/PE Plans/Evaluations Provided: Yes No If yes, name and license number of AOWE/PE:                                                           |
| Facility Type:                                                                                                                                   |
| □ New   □ Expansion   □ Repair   □ System Relocation   □ Change of Use                                                                           |
| Basement?                                                                                                                                        |
| Type of Wastewater System*(Initial)(Repai                                                                                                        |
| *Please include system classification for proposed wastewater system types in accordance with 15A NCAC 18A .1961 Table V(a)                      |
| Design Daily Flow: GPD Wastewater Strength: _ domestic _ high strength _ industrial process                                                      |
| Session Law 2014-120 Section 53, Engineering Design Utilizing Low-flow Fixtures and Low-flow Technologies?                                       |
| Installation Requirements/Conditions                                                                                                             |
| Septic Tank Size: gallons Total Trench/Bed Length: feet Trench/Bed Spacing: feet on center                                                       |
| Trench/Bed Width: inches LTAR: gpd/ft²                                                                                                           |
| Soil Cover: inches Slope Corrected Maximum Trench/Bed Depth <sup>‡</sup> : inches * Measured on the downhill side of the trench                  |
| Aggregate Depth:inches above pipeinches below pipeinches total                                                                                   |
| Pump Tank Size (if applicable): gallons Requires more than 1 pump?                                                                               |
| Pump Requirements: ft. TDH vs GPM Grease Trap Size (if applicable): gallons                                                                      |
| Distribution Method: Serial D-Box or Parallel Pressure Manifold(s) LPP Other:                                                                    |
| Artificial Drainage Required: Yes No If yes, please specify details:                                                                             |
| <u>Legal Agreements</u> (If the answer is "Yes" to any type of legal agreements, please attach a copy of the agreement.)                         |
| Multi-party Agreement Required [.1937(h)]: Yes No                                                                                                |
| Easement, Right-of-Way, or Encroachment Agreement Required [.1938(j)]: Yes No                                                                    |
| Declaration of Restrictive Covenants: Yes No                                                                                                     |
| Pre-Construction Conference Required: Yes No No                                                                                                  |
| Conditions:                                                                                                                                      |
|                                                                                                                                                  |
|                                                                                                                                                  |
| The construction and installation requirements of Rules .1950, .1952, .1954, .1955, .1956, .1957, .1958, and .1959 are incorporated by reference |
| into this permit and shall be met. Systems shall be installed in accordance with the attached system layout.                                     |
| AOWE/PE Print Name: Expiration Date:                                                                                                             |
| AOWE/PE Signature: Date:                                                                                                                         |
| This AOWE/PE submittal is pursuant to and meets the requirements of G.S. 130A-335(a2) and (a5)                                                   |