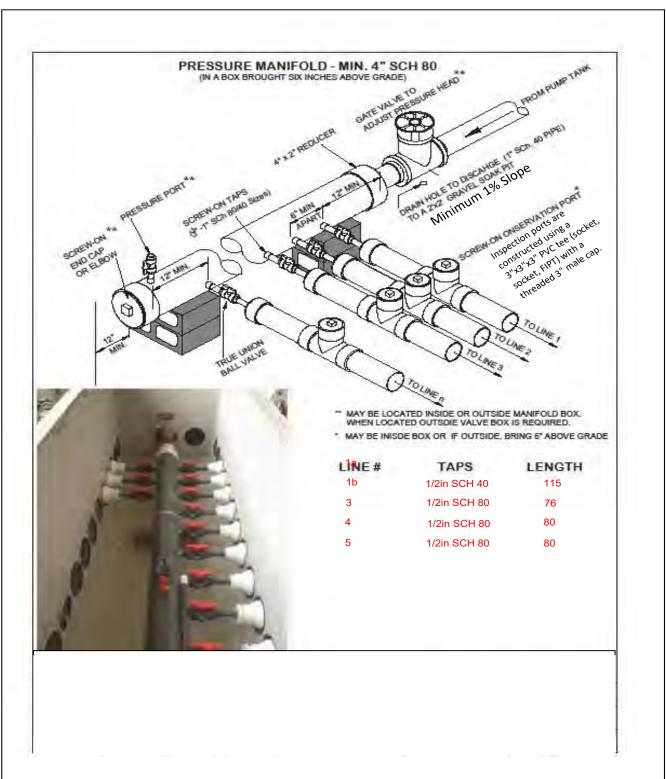

| Elev. Head  | 11.10        |          |                |                  |           |             |
| Drawdown in Incl Comments: | hes        | 7.4         |                 |             |              |          |                |                  |           |             |



#### PM Draw

|      | Line 1 | Line 2       | Line 3       | Line 4       | Line 5       | Line 6 | Line 7 | Line 8 | Line 9 | Line 10 |
|------|--------|--------------|--------------|--------------|--------------|--------|--------|--------|--------|---------|
| Taps |        | 1/2in SCH 40 | 1/2in SCH 80 | 1/2in SCH 80 | 1/2in SCH 80 |        |        |        |        |         |
| Flow | 0      | 7.11         | 5.48         | 5.48         | 5.48         | 0      | 0      | 0      | 0      | 0       |





### **Quick4 Plus Standard Chamber**

SIDE AND END VIEWS (not to scale)





## Quick4 Plus All-in-One12 Endcap SIDE AND END VIEWS (not to scale)





#### NOTES:

For use with the Quick4 Plus Standard Chambers.

## **Quick4 Plus Standard High Flow Splash Plate**

FLAT VIEW (not to scale)



PRELIMINARY PLOT PLAN FOR

## MUNGO HOMES

LOT 38, CAMBRIDGE SUBDIVISION

ATHERTON CIRCLE

REF: B.M., PG. NOT RECORDED

GROVE TOWNSHIP

HARNETT COUNTY, NORTH CAROLINA

**JANUARY 6, 2025** 

ZONED RA-30

## PRE 25 1 100 100 RY

FOR REVIEW PURPOSES ONLY



# PRELIMINARY

FOR REVIEW PURPOSES ONLY

| J | TOTAL CO | ONCRETE    |
|---|----------|------------|
| / | DECK     | 120 S.F.   |
| L | DRIVEWAY | 1,967 S.F. |
|   |          |            |
|   | TOTAL    | 2.087 S.F. |

12.0

39.0

18.7

18.8

IN