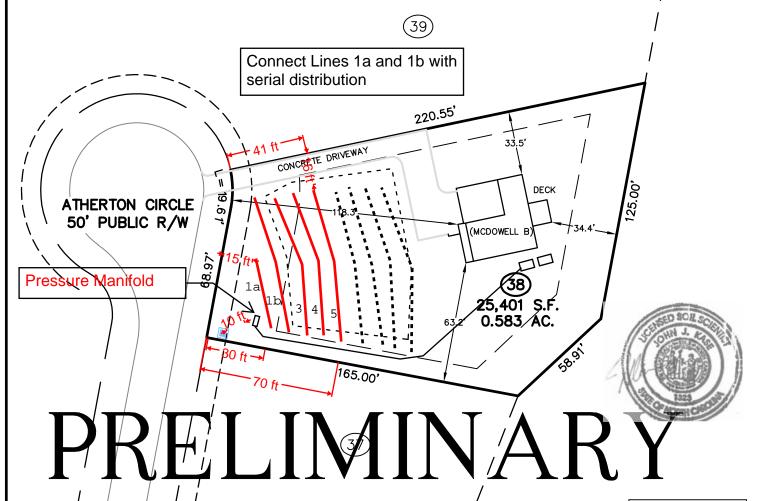

The LSS evaluation is being submitted pursuant to and meets the requirements of G.S. 130A-335(a2).

\*See attached site sketch\*

\*See attached site sketch\*

| Permit #: |  |
|-----------|--|
|-----------|--|

\*See attached site sketch\*

| Permit #: |
|-----------|
|-----------|