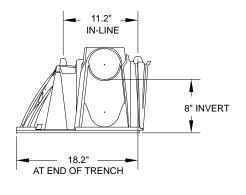

## **CONSTRUCTION AUTHORIZATION FOR G.S. 130A-335(a2)**

| County:                                                                                                                                          |
|--------------------------------------------------------------------------------------------------------------------------------------------------|
| PIN/Lot Identifier:                                                                                                                              |
| Issued To:                                                                                                                                       |
| Property Location:                                                                                                                               |
| AOWE/PE Plans/Evaluations Provided: Yes No If yes, name and license number of AOWE/PE:                                                           |
| Facility Type:                                                                                                                                   |
| □ New   □ Expansion   □ Repair   □ System Relocation   □ Change of Use                                                                           |
| Basement?                                                                                                                                        |
| Type of Wastewater System*(Initial)(Repai                                                                                                        |
| *Please include system classification for proposed wastewater system types in accordance with 15A NCAC 18A .1961 Table V(a)                      |
| Design Daily Flow: GPD Wastewater Strength: _ domestic _ high strength _ industrial process                                                      |
| Session Law 2014-120 Section 53, Engineering Design Utilizing Low-flow Fixtures and Low-flow Technologies?                                       |
| Installation Requirements/Conditions                                                                                                             |
| Septic Tank Size: gallons Total Trench/Bed Length: feet Trench/Bed Spacing: feet on center                                                       |
| Trench/Bed Width: inches LTAR: gpd/ft²                                                                                                           |
| Soil Cover: inches Slope Corrected Maximum Trench/Bed Depth <sup>‡</sup> : inches * Measured on the downhill side of the trench                  |
| Aggregate Depth:inches above pipeinches below pipeinches total                                                                                   |
| Pump Tank Size (if applicable): gallons Requires more than 1 pump?                                                                               |
| Pump Requirements: ft. TDH vs GPM Grease Trap Size (if applicable): gallons                                                                      |
| Distribution Method: Serial D-Box or Parallel Pressure Manifold(s) LPP Other:                                                                    |
| Artificial Drainage Required: Yes No If yes, please specify details:                                                                             |
| <u>Legal Agreements</u> (If the answer is "Yes" to any type of legal agreements, please attach a copy of the agreement.)                         |
| Multi-party Agreement Required [.1937(h)]: Yes No                                                                                                |
| Easement, Right-of-Way, or Encroachment Agreement Required [.1938(j)]: Yes No                                                                    |
| Declaration of Restrictive Covenants: Yes No                                                                                                     |
| Pre-Construction Conference Required: Yes No No                                                                                                  |
| Conditions:                                                                                                                                      |
|                                                                                                                                                  |
|                                                                                                                                                  |
| The construction and installation requirements of Rules .1950, .1952, .1954, .1955, .1956, .1957, .1958, and .1959 are incorporated by reference |
| into this permit and shall be met. Systems shall be installed in accordance with the attached system layout.                                     |
| AOWE/PE Print Name: Expiration Date:                                                                                                             |
| AOWE/PE Signature: Date:                                                                                                                         |
| This AOWE/PE submittal is pursuant to and meets the requirements of G.S. 130A-335(a2) and (a5)                                                   |