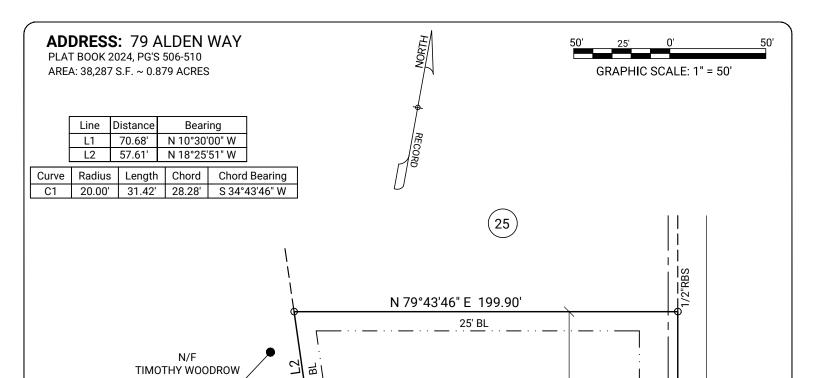

PINON DRIVE

10°16'14" E 222.

5' PUE TO HRW

42.0

STE (PER PLAT

282.06

BL

DE

9

27

5' PUE TO HRW

1/2"RBS

Harnett Regional Water HRW PAT Patio Water Meter WM Porch CL Center Line **PROP** Proposed N/F Now or Formerly

A/C Air Conditioning SP Screened Porch R/W Right of Way NTS Not to Scale

**ALDEN WAY** 50' PUBLIC R/W

W

106.66

imes CL 283.28 $^{\circ}$ 

35' BL

26

CONC BLOCK **FOUNDATION** #79 TOP CONC BLOCK: 282.68

10' BL

BUILDING SETBACKS Front: Rear: 35' 25' Side: 10 20

SUB: Campbell Ridge

**LOT: 26** 

Angier, Harnett County, North Carolina