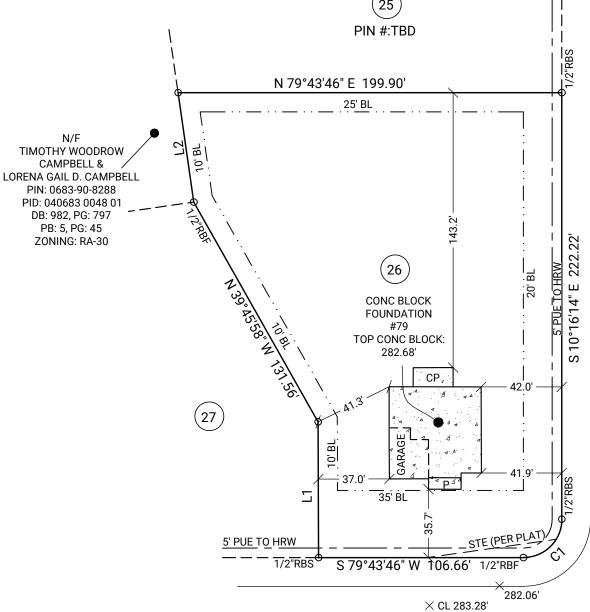

LEGEND:

BL Building Line
DE Drainage Easement
PRDE Private Drainage Easement
PUE Permanent Utility Easement
PAE Public Access Easement
STE Sight Triangle Easement
HRW Harnett Regional Water

PAT Patio Water Meter WM Porch CL Center Line **PROP** Proposed N/F Now or Formerly A/C Air Conditioning SP Screened Porch R/W Right of Way

**ALDEN WAY** 

50' PUBLIC R/W

**GENERAL NOTES**: This Map or Plat is subject to any additional easements or restrictions of record. Contact utility contractor for location prior to construction (if applicable). This plat is for exclusive use by client. Use by third parties is at their own risk. Dimensions from house to property lines should not be used to establish fences. This plat has been calculated for closure and is found to be accurate within one foot in 10,000+ feet. The field data upon which this plat is based has a closure precision of one foot in 10,000+ feet and an angular error of 7 seconds per angle point and was adjusted using the compass rule. Equipment used: Leica TS13 Robotic Total Station.

BUILDING SETBACKS: Front: 35' Rear: 25' Side: 10' Corner: 20'

PINON DRIVE

SUB: Campbell Ridge

LOT: 26

NTS

Angier, Harnett County, North Carolina

## **FOUNDATION LOCATION FOR:**

DRB GROUP OF NORTH CAROLINA, LLC.

PLAT DATE: 05/14/2025 FIELD WORK DATE: 05/13/2025 20250503058 DRB\_RAL FC: JB

Corporate Headquarters: 1735 North Brown Road, Suite 400 Lawrenceville, GA 30043 866.637.1048 FIRM LICENSE: F-1461