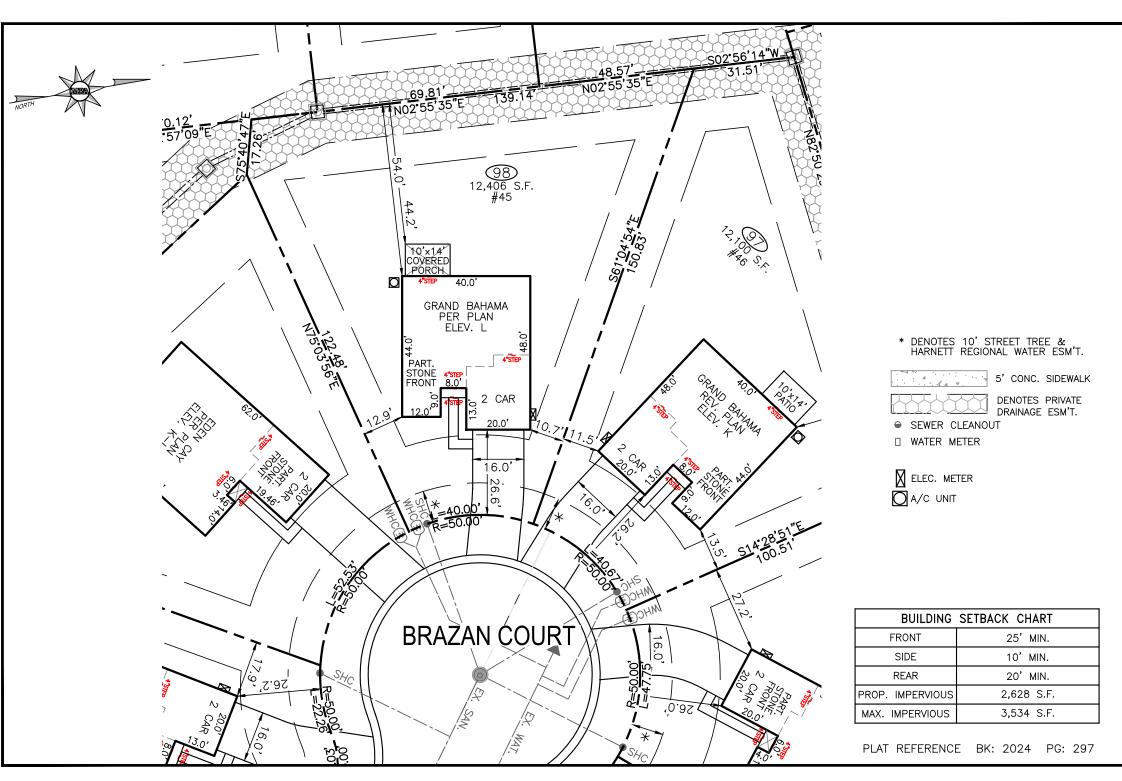

SITE PLAN

KIPLING VILLAGE PHASE 1A

> LOT 98 #45

BRAZAN COURT

FURQUAY-VARINA HARNETT COUNTY, NC

| ı |   | DATE | REVISION |
|---|---|------|----------|
| ı |   |      |          |
|   | ٠ |      |          |

BUILDER RYAN HOMES 5734 TRINITY ROAD, SUITE 200 RALEIGH, NC 27607 PHONE: 919-233-0793

| AREA CALCULATIONS |       |    |  |
|-------------------|-------|----|--|
| DRIVEWAY          | 634   | SF |  |
| LEADWALK          | 62    | SF |  |
| PUBLIC WALK       |       | SF |  |
| SOD               | 9,778 | SF |  |
| WHC               | 45    | LF |  |
| SHC               | 43    | LF |  |
| HSE FACING        | EAST  |    |  |
|                   |       |    |  |