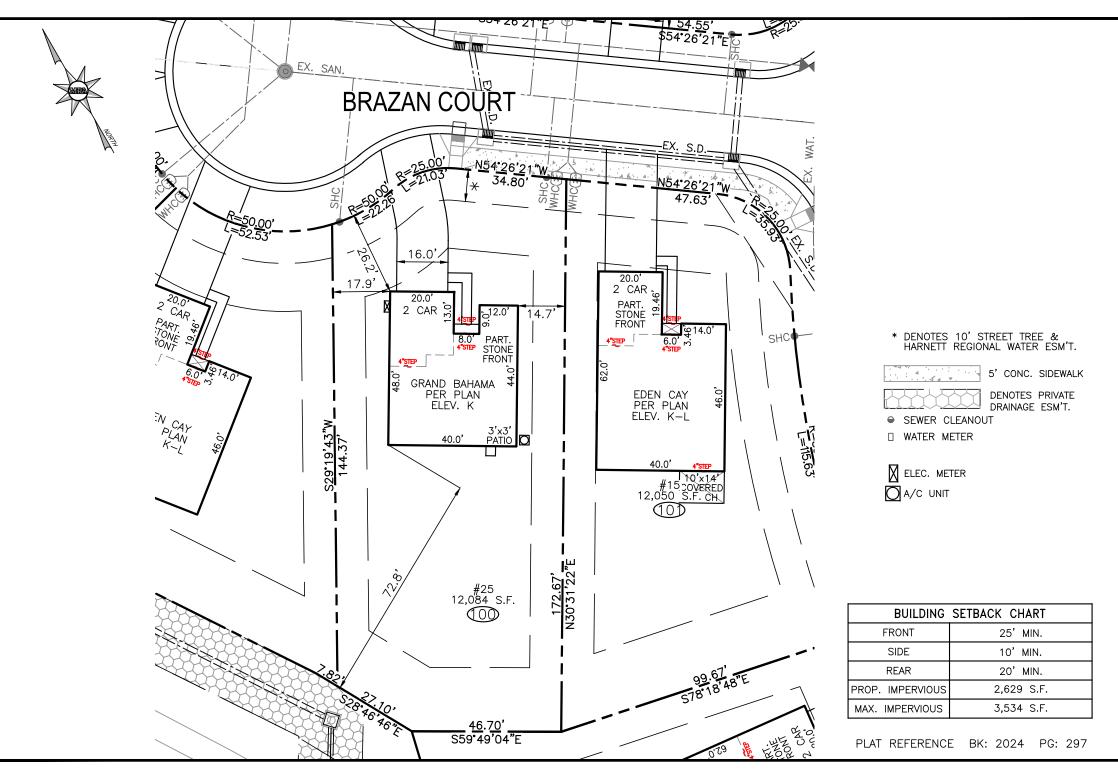

SITE PLAN

KIPLING VILLAGE PHASE 1A

> LOT 100 #25

**BRAZAN COURT** 

FURQUAY-VARINA HARNETT COUNTY, NC

| DATE | REVISION |
|------|----------|
|      |          |
|      |          |

BUILDER RYAN HOMES 5734 TRINITY ROAD, SUITE 200 RALEIGH, NC 27607 PHONE: 919-233-0793

| AREA CALCULATIONS |        |    |  |
|-------------------|--------|----|--|
| DRIVEWAY          | 766    | SF |  |
| LEADWALK          | 62     | SF |  |
| PUBLIC WALK       | 166    | SF |  |
| SOD               | 9,455  | SF |  |
| WHC               | 56     | LF |  |
| SHC               | 55     | LF |  |
| HSE FACING        | N.EAST |    |  |
|                   |        |    |  |