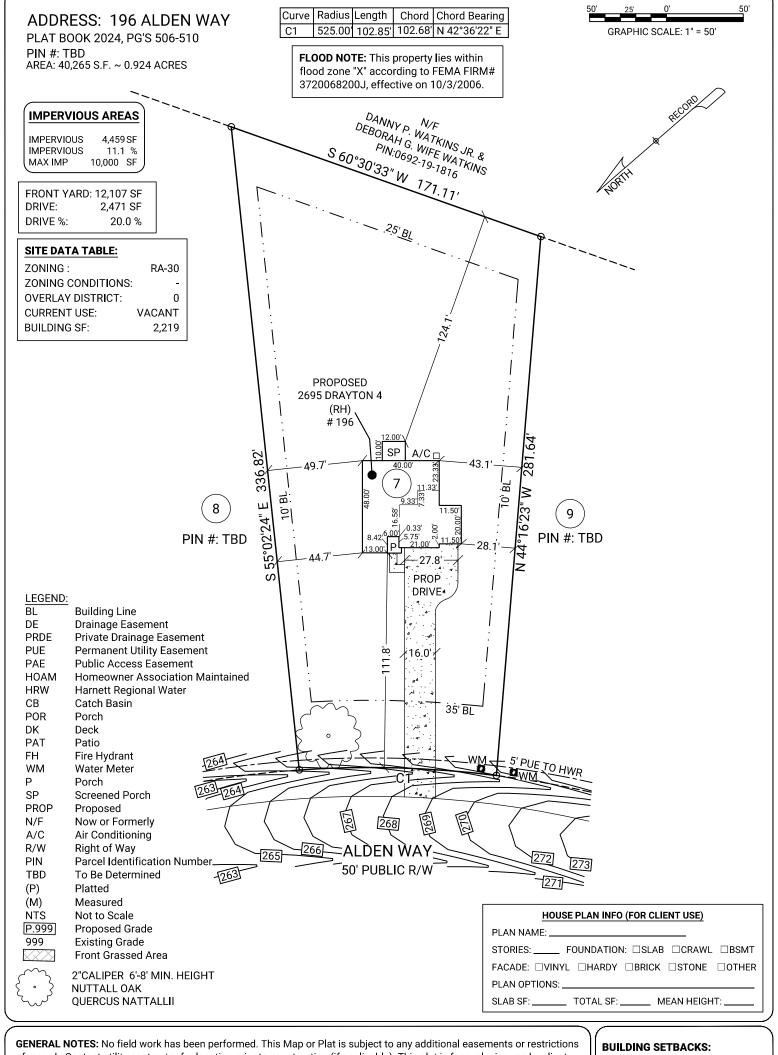

of record. Contact utility contractor for location prior to construction (if applicable). This plat is for exclusive use by client. Use by third parties is at their own risk. Dimensions from house to property lines should not be used to establish fences. City sidewalks, driveway approaches, and other improvements inside the city's right of way are provided for demonstration purposes only. consult the development plans for actual construction. This plat has been calculated for closure and is found to be accurate within one foot in 10,000+ feet.

Front: 35' Rear: 25 Side: 10 Corner: 20

SUB: Campbell Ridge

LOT: 7

Angier, Harnett County, North Carolina

**SITE PLAN FOR:** 

PLAT DATE: 12/05/2024 20241109477 FC: N/A

Corporate Headquarters: 1735 North Brown Road, Suite 400 Lawrenceville, GA 30043 866.637.1048 FIRM LICENSE: F-1461