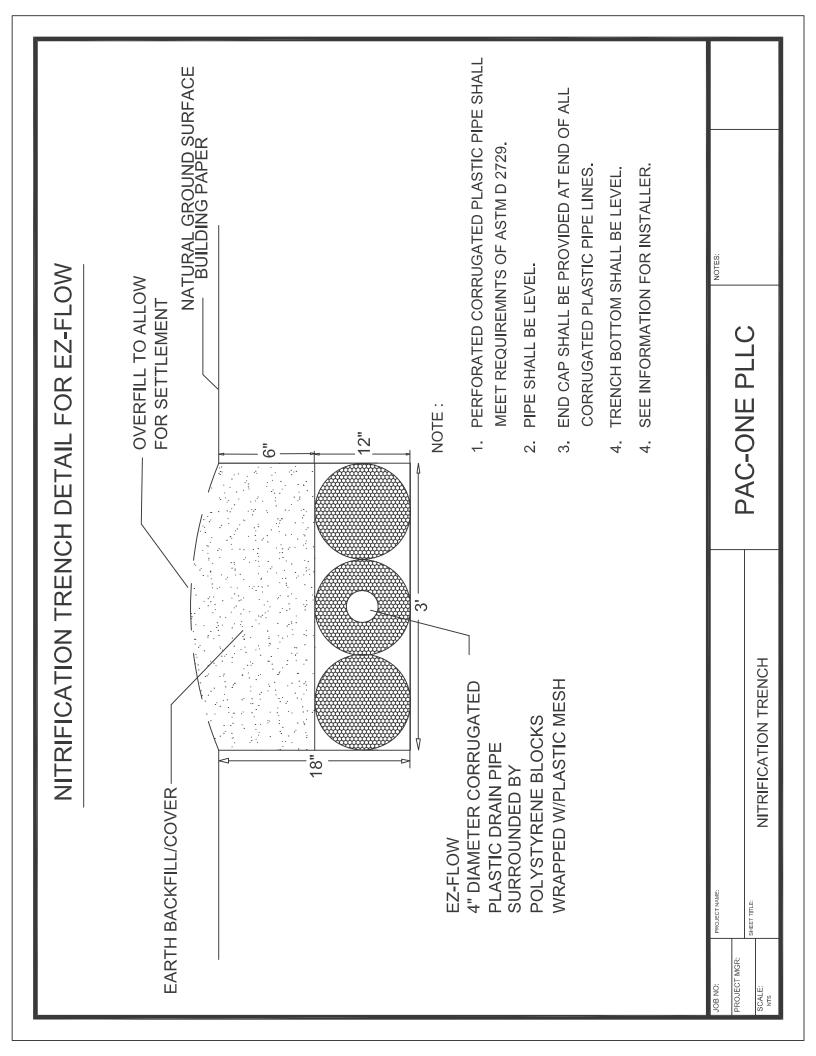

# Table of Contents

| Project Details                    |
|------------------------------------|
| Contact Information 1              |
| Table of contents page   2         |
| Introduction Letter                |
| Common Form 5-13                   |
| Site Specifications                |
| Soils Evaluation                   |
| Site Plans 16-19                   |
| Design Specifications              |
| Initial System 20                  |
| Initial Pressure Manifold Design21 |
| Repair System                      |
| Repair Pressure Manifold Design    |
| Supply Line Hydraulic profile      |
| System Components                  |
| Septic Tank                        |
| Pump Tank                          |
| Pump                               |
| Filter Specs                       |
| Manifold Box 30                    |
| Nitrification Trench Detail        |
| Control Panel Specs                |
| Horizontal Installation Detail     |
| Miscellaneous                      |
| Information for the Contractor     |
| Insurance Information              |