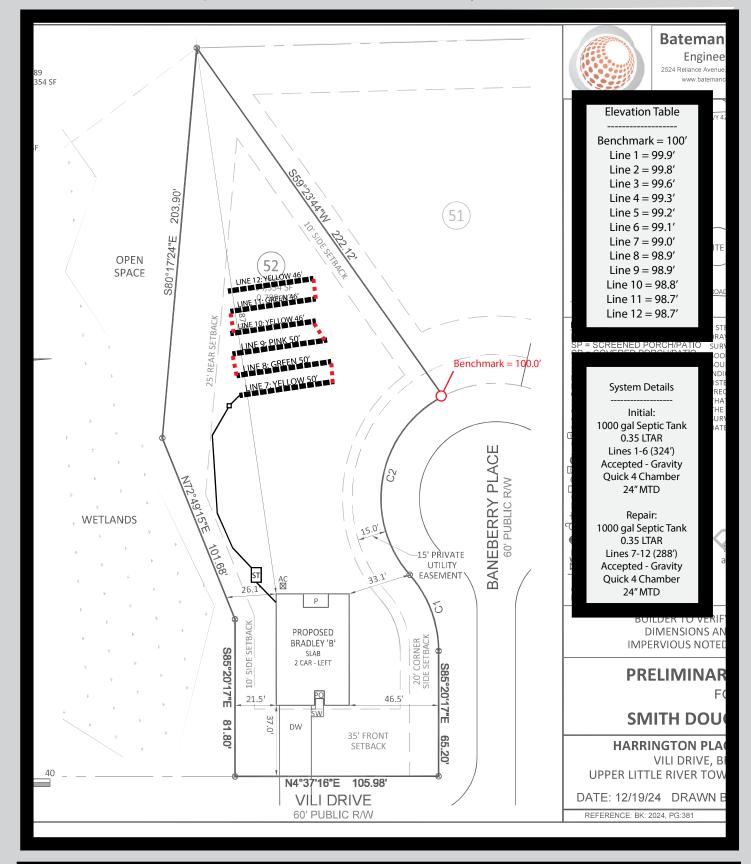

* Adjust LTAR due to depth, consistence, structure, soil wetness, landscape, position, wastewater flow and quality.
 \*\*Sandy clay loam saprolite can only be used with advanced pretreatment in accordance with 15A NCAC 18E .1200.

In inches below natural soil surface

HORIZON DEPTH DEPTH OF FILL RESTRICTIVE HORIZON SAPROLITE

SOIL WETNESS CLASSIFICATION Thickness and depth from land surface

In inches from land surface

S(suitable) or U(unsuitable); Evaluation of saprolite shall be by pits.

Inches from land surface to free water or inches from land surface to soil colors with chroma 2 or less - record Munsell color chip designation S (Suitable) or U (Unsuitable)

Show profile locations and other site features (dimensions, reference or benchmark, and North).













































### PL-68 Filter and Tee

PL-68 is much more than just an effluent filter. The housing can also be used as an inlet baffle (tee) or an outlet baffle. The housing is designed to accept Polylok's snap in gas deflector to deflect gas bubbles away from the tee and to keep the solids in the tank.

Features:

- Offers 68 linear feet of 1/16" filter slots, which significantly extends time between cleaning.
- Accepts 3/4" PVC handle.
- Locks in any 360° position when used with PL-68 Tee.
- PL-68 Housing can be used as an inlet or outlet tee.
- Gasket prevents bypass.

#### **PL-68** Installation:

Ideal for residential waste flows up to 800 gallons per day (GPD). Easily installs in any new or existing 4" outlet tee.

- 1. Locate the outlet of the septic tank.
- 2. Remove the tank cov