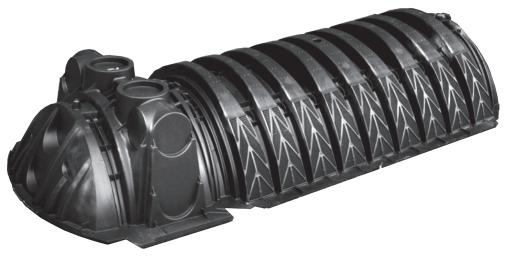

# Table of Contents

| Project Details                    |
|------------------------------------|
| Contact Information 1              |
| Table of contents page   2         |
| Introduction Letter                |
| Common Form 5-13                   |
| Site Specifications                |
| Soils Evaluation                   |
| Site Plans 16-19                   |
| Design Specifications              |
| Initial System 20                  |
| Initial Pressure Manifold Design21 |
| Repair System                      |
| Repair Pressure Manifold Design    |
| Supply Line Hydraulic profile      |
| System Components                  |
| Septic Tank                        |
| Pump Tank                          |
| Pump                               |
| Filter Specs                       |
| Manifold Box 30                    |
| Nitrification Trench Detail        |
| Control Panel Specs                |
| Horizontal Installation Detail     |
| Miscellaneous                      |
| Information for the Contractor     |
| Insurance Information              |