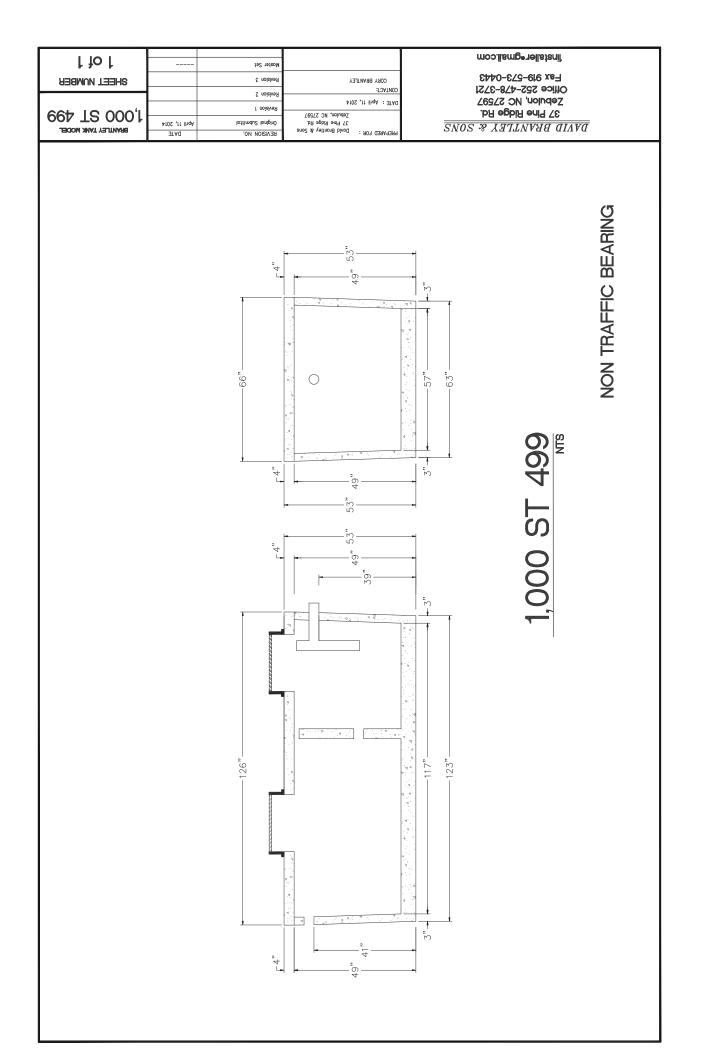

TAR due to depth, consistence, structure, soil wetness, landscape, position, wastewater flow and quality.
 \*\*Sandy clay loam saprolite can only be used with advanced pretreatment in accordance with 15A NCAC 18E .1200.

In inches below natural soil surface

HORIZON DEPTH DEPTH OF FILL RESTRICTIVE HORIZON SAPROLITE

SOIL WETNESS CLASSIFICATION Thickness and depth from land surface

In inches from land surface

S(suitable) or U(unsuitable); Evaluation of saprolite shall be by pits.

Inches from land surface to free water or inches from land surface to soil colors with chroma 2 or less - record Munsell color chip designation S (Suitable) or U (Unsuitable)

Show profile locations and other site features (dimensions, reference or benchmark, and North).













































### PL-68 Filter and Tee

PL-68 is much more than just an effluent filter. The housing can also be used as an inlet baffle (tee) or an outlet baffle. The housing is designed to accept Polylok's snap in gas deflector to deflect gas bubbles away from the tee and to keep the solids in the tank.

Features:

- Offers 68 linear feet of 1/16" filter slots, which significantly extends time between cleaning.
- Accepts 3/4" PVC handle.
- Locks in any 360° position when used with PL-68 Tee.
- PL-68 Housing can be used as an inlet or outlet tee.
- Gasket prevents bypass.

#### **PL-68** Installation:

Ideal for residential waste flows up to 800 gallons per day (GPD). Easily installs in any new or existing 4" outlet tee.

- 1. Locate the outlet of the septic tank.
- 2. Remove the tank cover and pum