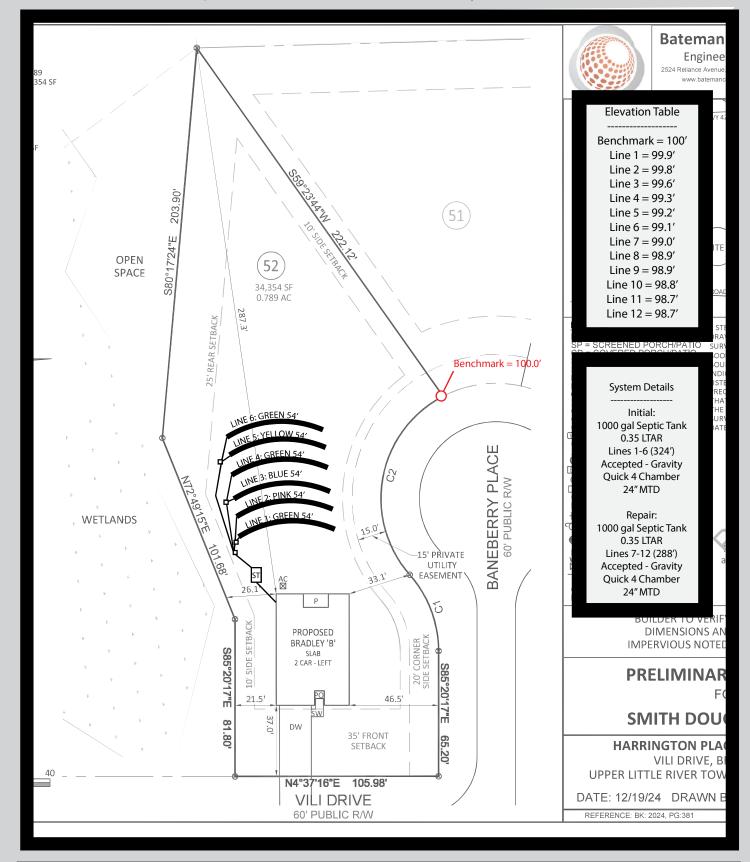

|

\* Adjust LTAR due to depth, consistence, structure, soil wetness, landscape, position, wastewater flow and quality.
 \*\*Sandy clay loam saprolite can only be used with advanced pretreatment in accordance with 15A NCAC 18E .1200.

In inches below natural soil surface

HORIZON DEPTH DEPTH OF FILL RESTRICTIVE HORIZON SAPROLITE

SOIL WETNESS CLASSIFICATION Thickness and depth from land surface

In inches from land surface

S(suitable) or U(unsuitable); Evaluation of saprolite shall be by pits.

Inches from land surface to free water or inches from land surface to soil colors with chroma 2 or less - record Munsell color chip designation S (Suitable) or U (Unsuitable)

Show profile locations and other site features (dimensions, reference or benchmark, and North).













































### PL-68 Filter and Tee

PL-68 is much more than just an effluent filter. The housing can also be used as an inlet baffle (tee) or an outlet baffle. The housing is designed to accept Polylok's snap in gas deflector to deflect gas bubbles away from the tee and to keep the solids in the tank.

Features:

- Offers 68 linear feet of 1/16" filter slots, which significantly extends time between cleaning.
- Accepts 3/4" PVC handle.
- Locks in any 360° position when used with PL-68 Tee.
- PL-68 Housing can be used as an inlet or outlet tee.
- Gasket prevents bypass.

#### **PL-68** Installation:

Ideal for residential waste flows up to 800 gallons per day (GPD). Easily installs in any new or existing 4" outlet tee.

- 1. Locate the outlet of the septic tank.
- 2. Remove th