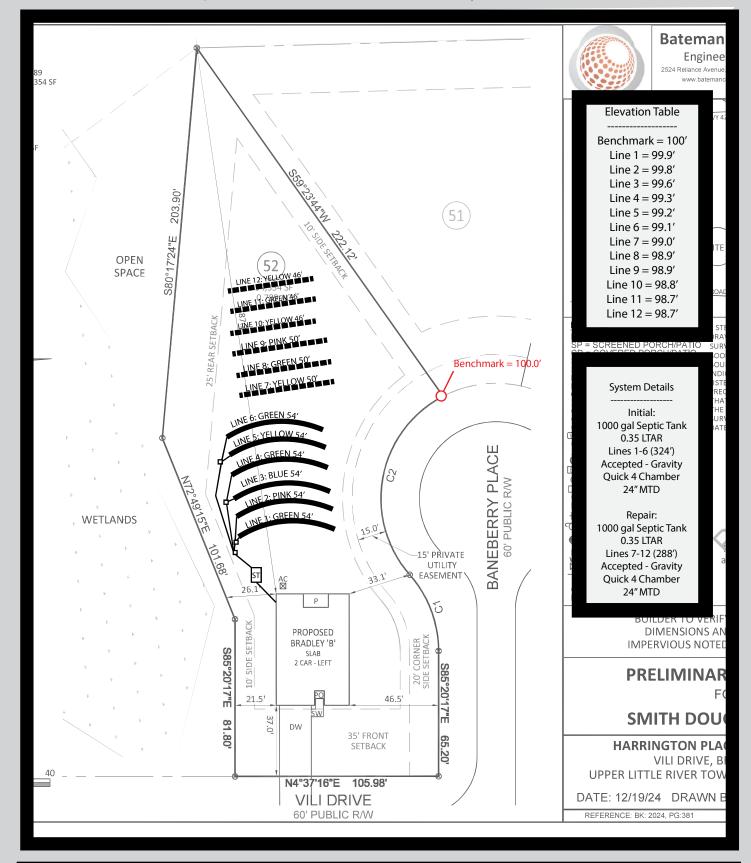

|

\* Adjust LTAR due to depth, consistence, structure, soil wetness, landscape, position, wastewater flow and quality.
 \*\*Sandy clay loam saprolite can only be used with advanced pretreatment in accordance with 15A NCAC 18E .1200.

In inches below natural soil surface

HORIZON DEPTH DEPTH OF FILL RESTRICTIVE HORIZON SAPROLITE

SOIL WETNESS CLASSIFICATION Thickness and depth from land surface

In inches from land surface

S(suitable) or U(unsuitable); Evaluation of saprolite shall be by pits.

Inches from land surface to free water or inches from land surface to soil colors with chroma 2 or less - record Munsell color chip designation S (Suitable) or U (Unsuitable)

Show profile locations and other site features (dimensions, reference or benchmark, and North).













































### PL-68 Filter and Tee

PL-68 is much more than just an effluent filter. The housing can also be used as an inlet baffle (tee) or an outlet baffle. The housing is designed to accept Polylok's snap in gas deflector to deflect gas bubbles away from the tee and to keep the solids in the tank.

Features:

- Offers 68 linear feet of 1/16" filter slots, which significantly extends time between cleaning.
- Accepts 3/4" PVC handle.
- Locks in any 360° position when used with PL-68 Tee.
- PL-68 Housing can be used as an inlet or outlet tee.
- Gasket prevents bypass.

#### **PL-68** Installation:

Ideal for residential waste flows up to 800 gallons per day (GPD). Easily installs in any new or existing 4" outlet tee.

- 1. Locate the outlet of the septic tank.
- 2.