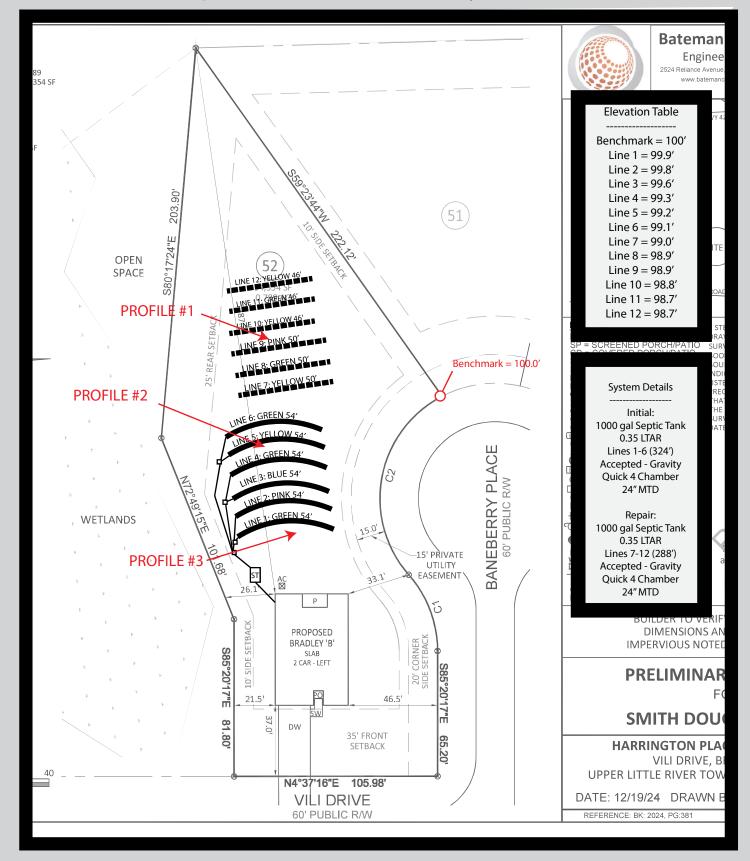

|                |

\* Adjust LTAR due to depth, consistence, structure, soil wetness, landscape, position, wastewater flow and quality.
 \*\*Sandy clay loam saprolite can only be used with advanced pretreatment in accordance with 15A NCAC 18E .1200.

In inches below natural soil surface

HORIZON DEPTH DEPTH OF FILL RESTRICTIVE HORIZON SAPROLITE

SOIL WETNESS CLASSIFICATION Thickness and depth from land surface

In inches from land surface

S(suitable) or U(unsuitable); Evaluation of saprolite shall be by pits.

Inches from land surface to free water or inches from land surface to soil colors with chroma 2 or less - record Munsell color chip designation S (Suitable) or U (Unsuitable)

Show profile locations and other site features (dimensions, reference or benchmark, and North).













































### PL-68 Filter and Tee

PL-68 is much more than just an effluent filter. The housing can also be used as an inlet baffle (tee) or an outlet baffle. The housing is designed to accept Polylok's snap in gas deflector to deflect gas bubbles away from the tee and to keep the solids in the tank.

Features:

- Offers 68 linear feet of 1/16" filter slots, which significantly extends time between cleaning.
- Accepts 3/4" PVC handle.
- Locks in any 360° position when used with PL-68 Tee.
- PL-68 Housing can be used as an inlet or outlet tee.
- Gasket prevents bypass.

#### **PL-68** Installation:

Ideal for residential waste flows up to 800 gallons per day (GPD). Easily installs in any new or existing 4" outlet tee.

- 1. Locate the outlet of the septic