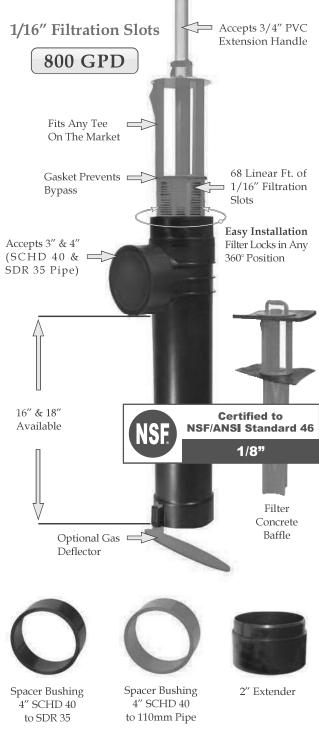

mp tank if necessary.
- 3. Glue the filter housing to the outlet pipe, or use a Polylok Extend & Lok if not enough pipe exists.
- 4. Insert the PL-68 filter into tee.
- 5. Replace and secure the septic tank cover.
- **PL-68 Maintenance:**

The PL-68 Effluent Filter will operate efficiently for several years under normal conditions before requiring cleaning. It is recommended that the filter be cleaned every time the tank is pumped, or at least every three years.

- 1. Do not use plumbing when filter is removed.
- 2. Pull PL-68 out of the tee.
- 3. Hose off filter over the septic tank. Make sure all solids fall back into septic tank.
- 4. Insert filter back into tee/housing.

Related Products: PL-68 Filter Concrete Baffle Extend & Lok™



Extend & Lok™ Easily installs into existing tanks.





# INFILTRATOR<sup>®</sup> water technologies

# The Quick4<sup>®</sup> Plus Standard Chamber

# Quick4 Plus™ Series

The Quick4 Plus Standard Chamber offers maximum strength through its two center structural columns. This chamber can be installed in a 36-inch-wide trench. Like the original line of Quick4 chambers, it offers advanced contouring capability with its Contour Swivel Connection<sup>™</sup> which permits turns up to 15-degrees, right or left. It is also available in four-foot lengths to provide optimal installation flexibility. The Quick4 Plus All-in-One 12 Endcap, and the Quick4 Periscope are available with this chamber, providing increased flexibility in system configurations.



**Maximum Strength** 

# Quick4 Plus Standard Chamber Specifications

#### Size

34"W x 53"L x