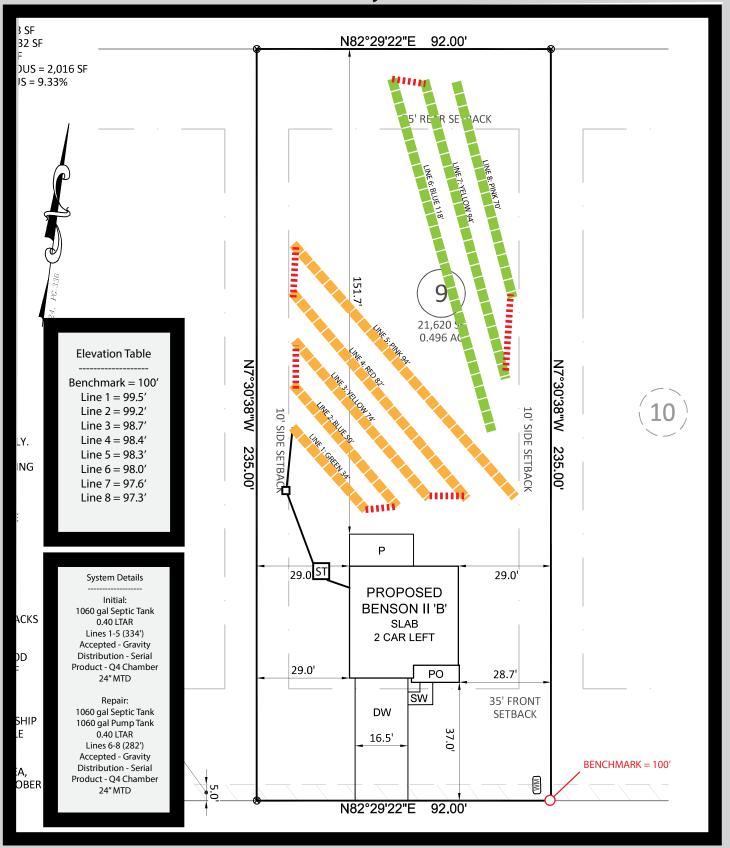

### Mark Osburne REHS, Harnett County Health Department:

The system that was installed used line length changes as shown in the "As Built" diagram attached. The lines are as follows: Line 1=34', Line 2=50', Line 3=74', Line 4=82', and Line 5= 94'. This change is acceptable and meets all state requirements.

# Briarwood Bluff Lot 9 System Detail "As Built"