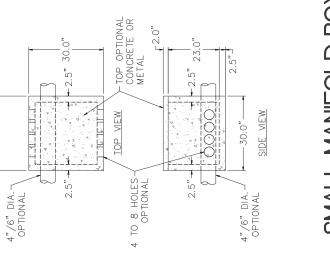

| Tinstalleregmail.com                   |  |  |
| SHEET NUMBER         |                | Revision 3         | CORY BRANTLEY                       | Ep40-573-0443                          |  |  |
| VOCI CTO IINIVIAL    |                | Revision 2         | CONTACT:                            | Office 252-478-3721                    |  |  |
| WANIFOLD BOX         |                | f noisiva A        | DATE: April 11, 2014                | 37 Pine Ridge Rd.<br>Zebulon, NC 27597 |  |  |
| SMALLEY YANK MODEL   | April 11, 2014 | Original Submittal | 57 Pine Ridge Rd.                   | SNOS & YALINAHA AIVAA                  |  |  |
| BEVAIL EX TANK MODEL | JIAG           | REVISION NO.       | PREPARED FOR: David Brantley & Sons | SKOS ( NEIEKVAA AMVA                   |  |  |



-30.0"-

# SMALL MANIFOLD BOX



# **MODEL 112 Control Panel**

#### Single phase, simplex motor contactor control.

The Model 112 control panel provides a reliable means of controlling one 120, 208, or 240 VAC single phase pump in pump chambers, sump pump basins, irrigation systems and lift stations. Two control switches activate a magnetic motor contactor to turn the pump on and off. If an alarm condition occurs, an additional alarm switch activates the audio/visual alarm system.

#### PANEL COMPONENTS

- 1. Enclosure measures 8 x 8 x 4 inches (20.32 X 20.32 X 10.16 cm). Choice of NEMA 1 (steel for indoor use), or NEMA 4X (ultraviolet stabilized thermoplastic with removable mounting feet for outdoor or indoor use).
  - \* Options selected may increase enclosure size and change componen