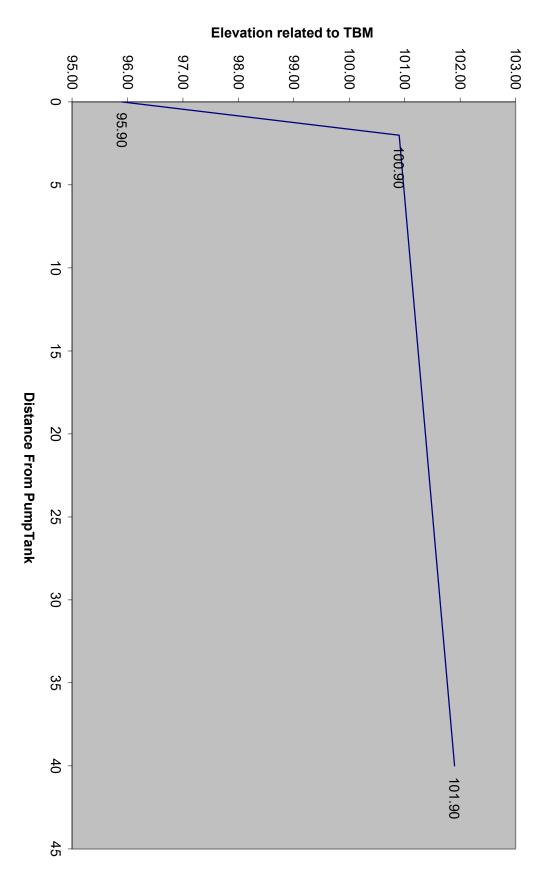

|           |             |             |
| Dose Pump Time    | •            | 3.84        |                   | Elev. Head  | 6.00         |          |                |                  |           |             |             |
| Drawdown in Inc   | hes          | 4.1         |                   |             |              |          |                |                  |           |             |             |
| Comments:         |              |             |                   |             |              |          |                |                  |           |             |             |
|                   |              |             |                   |             |              |          |                |                  |           |             |             |



| E8x 316-2\3-0443   CORLYCE   Sound   Straight   St    | Ιίοί                |                 | Maeter Set         |                                     | mozilamer•gmail.com   |
|----------------------------------------------------------------------------------------------------------------------------------------------------------------------------------------------------------------------------------------------------------------------------------------------------------------------------------------------------------------------------------------------------------------------------------------------------------------------------------------------------------------------------------------------------------------------------------------------------------------------------------------