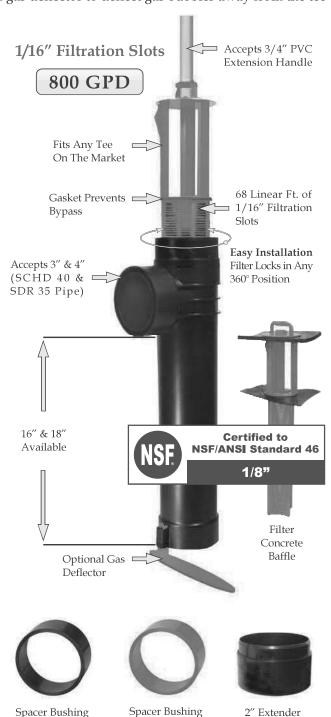

ry.
- 3. Glue the filter housing to the outlet pipe, or use a Polylok Extend & Lok if not enough pipe exists.
- 4. Insert the PL-68 filter into tee.
- 5. Replace and secure the septic tank cover.

#### PL-68 Maintenance:

The PL-68 Effluent Filter will operate efficiently for several years under normal conditions before requiring cleaning. It is recommended that the filter be cleaned every time the tank is pumped, or at least every three years.

- 1. Do not use plumbing when filter is removed.
- 2. Pull PL-68 out of the tee.
- 3. Hose off filter over the septic tank. Make sure all solids fall back into septic tank.
- 4. Insert filter back into tee/housing.

#### **Related Products:**

PL-68 Filter Concrete Baffle Extend & Lok $^{TM}$ 



Extend & Lok™ Easily installs into existing tanks.



4" SCHD 40

to 110mm Pipe

4" SCHD 40 to SDR 35

|                      |                |                    |                                     | HIGGENELIS, JOHNSON                    |  |  |
|----------------------|----------------|--------------------|-------------------------------------|----------------------------------------|--|--|
| l io l               |                | Master Set         |                                     | Tinstalleregmail.com                   |  |  |
| SHEET NUMBER         |                | Revision 3         | CORY BRANTLEY                       | Ep40-573-0443                          |  |  |
| VOCI CTO IINIVIAL    |                | Revision 2         | CONTACT:                            | Office 252-478-3721                    |  |  |
| WANIFOL