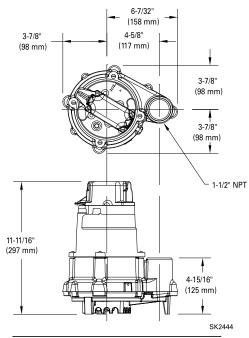

|
| _₹        | Impeller Type        | Non-clogging vortex                         |
| 2         | Impeller             | Engineered thermoplastic                    |
|           | Hardware             | Stainless steel                             |
|           | Motor Shaft          | AISI 1215 steel                             |
|           | Gasket               | Neoprene                                    |

NOTE: The sizing of effluent systems normally requires variable level float(s) controls and properly sized basins to achieve required pumping cycles or dosing timers with nonautomatic pumps.

NOTE: See model comparison chart for specific details.

# CUS US Tested to UL Standard UL778 and Certified to CSA Standard CSA22.2 No. 108







#### **MODEL 151**



#### **MODELS 152 & 153**



# TOTAL DYNAMIC HEAD FLOW PER MINUTE

| MODEL   |          | 1      | 51     | 1:                            | 52     | 153  |        |  |
|---------|----------|--------|--------|-------------------------------|--------|------|--------|--|
| Feet    | Meters   | Gal.   | Liters | Gal.                          | Liters | Gal. | Liters |  |
| 5       | 1.5      | 50     | 189    | 69                            | 261    | 77   | 291    |  |
| 10      | 3.0      | 45     | 170    | 61                            | 231    | 70   | 265    |  |
| 15      | 4.6      | 38     | 144    | 53                            | 201    | 61   | 231    |  |
| 20      | 6.1      | 29     | 110    | 44                            | 167    | 52   | 197    |  |
| 25      | 7.6      | 1