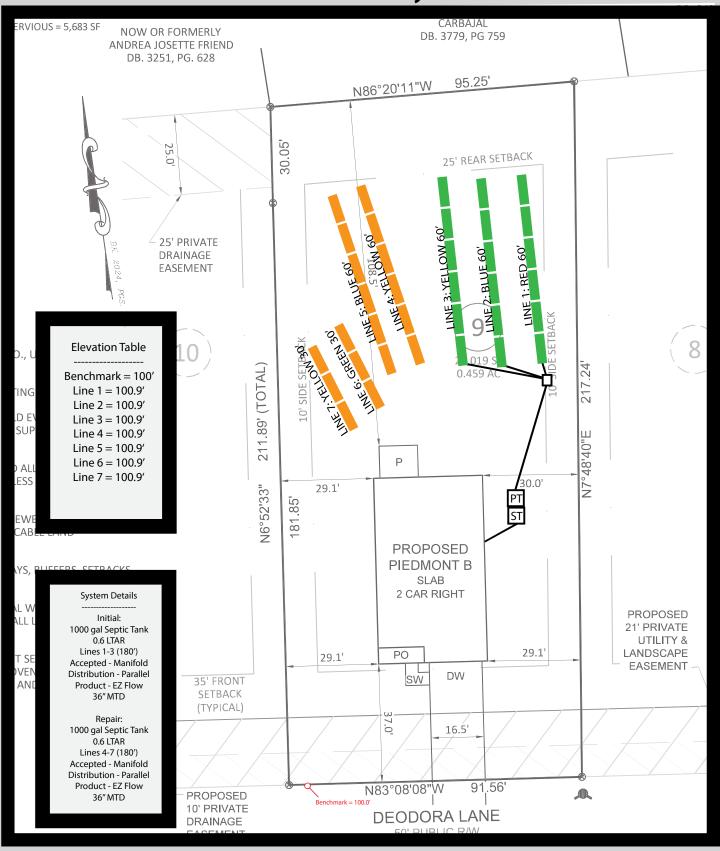

\*See attached site sketch\*

2

| Permit/File #: |
|----------------|
|----------------|