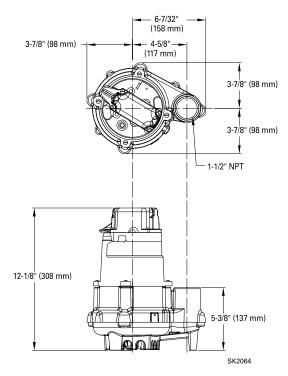

#### ADDENDUM TO G.S. 130A-335(a2) SUBMITTAL

| County:                                           |  |
|---------------------------------------------------|--|
| PIN/Lot Identifier:                               |  |
| Issued To:                                        |  |
| Additional Improvement Permit Conditions:         |  |
|                                                   |  |
| E STATE                                           |  |
|                                                   |  |
| 6 N N 1 30 1 - 5 N N                              |  |
|                                                   |  |
|                                                   |  |
|                                                   |  |
| Net - Y S/M Elizable 2 / Vene O M                 |  |
|                                                   |  |
|                                                   |  |
|                                                   |  |
| Additional Construction Authorization Conditions: |  |
| 10RH 12 1776                                      |  |
| White Tell I                                      |  |
| QUAM VI                                           |  |
|                                                   |  |
|                                                   |  |
|                                                   |  |
|                                                   |  |
|                                                   |  |
|                                                   |  |
|                                                   |  |
|                                                   |  |