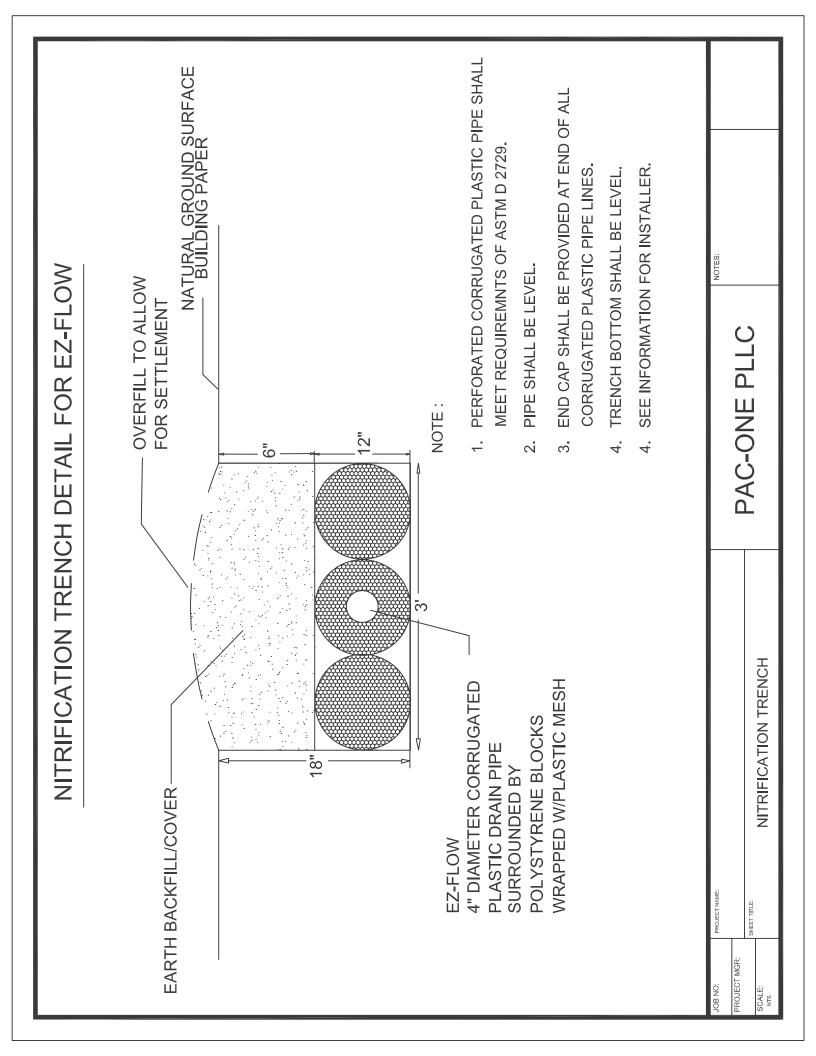

|  |  |
| SHEET NUMBER         |                | Revision 3         | CORY BRANTLEY                       | Ep40-573-0443                          |  |  |
| VOCI CTO IINIVIAL    |                | Revision 2         | CONTACT:                            | Office 252-478-3721                    |  |  |
| WANIFOLD BOX         |                | f noisiva A        | DATE: April 11, 2014                | 37 Pine Ridge Rd.<br>Zebulon, NC 27597 |  |  |
| SMALLEY YANK MODEL   | April 11, 2014 | Original Submittal | 57 Pine Ridge Rd.                   | SNOS & YALINAHA AIVAA                  |  |  |
| BEVAIL EX TANK MODEL | JIAG           | REVISION NO.       | PREPARED FOR: David Brantley & Sons | SKOS ( NEIEKVAA AMVA                   |  |  |



-30.0"-

# SMALL MANIFOLD BOX



# **MODEL 112 Control Panel**

#### Single phase, simplex motor contactor control.

The Model 112 control panel provides a reliable means of controlling one 120, 208, or 240 VAC single phase pump in pump chambers, sump pump basins, irrigation systems and lift stations. Two control switches activate a magnetic motor contactor to turn the pump on and off. If an alarm condition occurs, an additional alarm switch activates the audio/visual alarm system.

#### PANEL COMPONENTS

- 1. Enclosure measures 8 x 8 x 4 inches (20.32 X 20.32 X 10.16 cm). Choice of NEMA 1 (steel for indoor use), or NEMA 4X (ultraviolet stabilized thermoplastic with removable mounting feet for outdoor or indoor use).
  - \* Options selected may increase enclosure size and change component layout.
- 2. Magnetic Motor Con