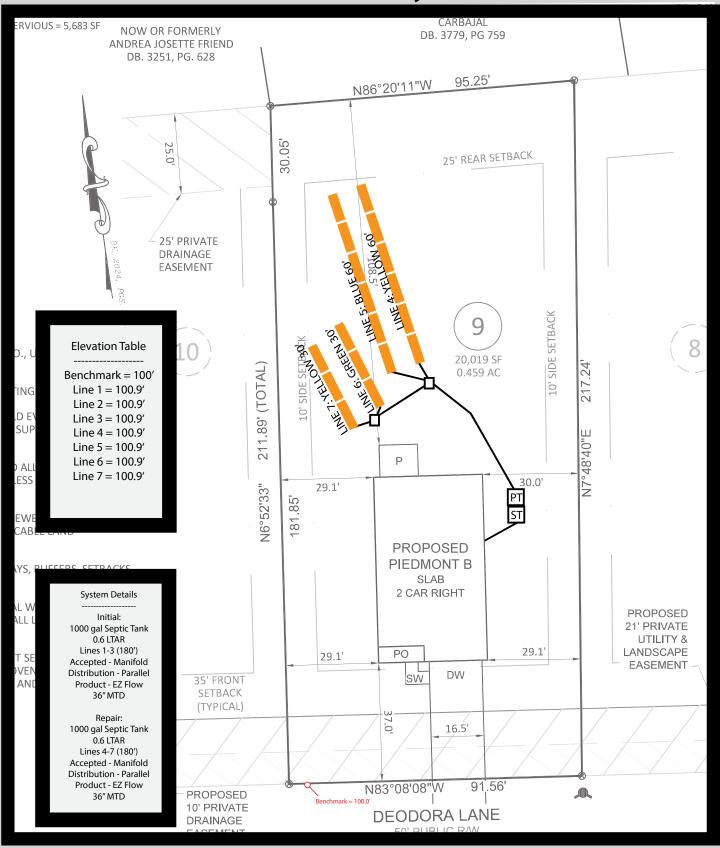

</sup> Adjust LTAR due to depth, consistence, structure, soil wetness, landscape, position, wastewater flow and quality.

HORIZON DEPTH In inches below natural soil surface
DEPTH OF FILL In inches from land surface

RESTRICTIVE HORIZON Thickness and depth from land surface

SAPROLITE S(suitable) or U(unsuitable); Evaluation of saprolite shall be by pits.

SOIL WETNESS Inches from land surface to free water or inches from land surface to soil colors with chroma 2 or less - record Munsell color

chip designation

CLASSIFICATION S (Suitable) or U (Unsuitable)

Show profile locations and other site features (dimensions, reference or benchmark, and North).



<sup>\*\*</sup>Sandy clay loam saprolite can only be used with advanced pretreatment in accordance with 15A NCAC 18E .1200.

















# System Overview □ Initial □ Repair

| Design Criteria     |                                                            |
|---------------------|------------------------------------------------------------|
| Number of Bedrooms  |                                                            |
| Design Flow         | gal/day                                                    |
| Soil L.T.A.R.       | gal/day/sq ft                                              |
|                     |                                                            |
| System Details      |                                                            |
| Trench Depth        | inches                                                     |
| Total Trench Length | feet