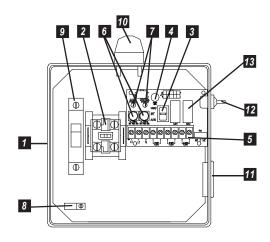

**11. Alarm Horn** provides audio warning of alarm condition (83 to 85 decibel rating).

**Note:** NEMA 1 style utilizes an internally mounted buzzer in lieu of horn.

- 12. Exterior Alarm Test/Normal/Silence Switch allows horn and light to be tested and horn to be silenced in an alarm condition. Alarm automatically resets once alarm condition has been cleared.
- 13. Horn Silence Relay (mounted on circuit board).

**NOTE:** other options available.

#### **FEATURES**

- Entire control system (panel and switches) is UL Listed to meet and/ or exceed industry safety standards
- Dual safety certification for the United States and Canada
- Standard package includes three 20' SJE SignalMaster® control switches
- Complete with step-by-step installation instructions
- Three-year limited warranty



Model Shown 1121W914X





PO Box 1708, Detroit Lakes, MN 56502 1-888-DIAL-SJE • 1-218-847-1317 1-218-847-4617 Fax

email: sje@sjerhombus.com www.sjerhombus.com

|             | 112                            |               | 1        |            | W         |         | 9                        |         | 1                      |         | 4                                                |           | H                       |        | 8A,8                              | 3C,3A,10                | E, 15A |
|-------------|--------------------------------|---------------|----------|------------|-----------|---------|--------------------------|---------|------------------------|---------|--------------------------------------------------|-----------|-------------------------|--------|----