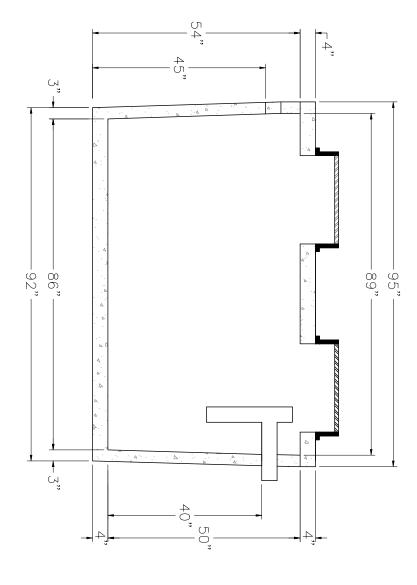

| BRANTLEY TANK MODEL | DATE            | REVISION NO.       | PREPARED FOR: David Brantley & Sons | SNOS & Xalanvaa univu |



NON TRAFFIC BEARING

1,000 ST 499







# DAVID BRANTLEY & SONS

1,000 PT 237

37 Pine Ridge Rd. Zebulon, NC 27597 Office 252-478-3721 Fax 919-573-0443

| 1instal | er•gmail.com |
|---------|--------------|
|---------|--------------|

| PREPARED FOR :     | David Brantley & Sons | REVISION NO.       | DATE           | Г   |
|--------------------|-----------------------|--------------------|----------------|-----|
|                    | 37 Pine Ridge Rd.     | Original Submittal | April 11, 2014 | ۔ ا |
|                    | Zebulon, NC 27597     | Revision 1         |                | ı   |
| DATE : April 11, 2 | 014                   | Revision 2         |                | ı   |
| CONTACT:           |                       | INEVISION 2        |                | r   |
| CORY BRANTLE       | EY                    | Revision