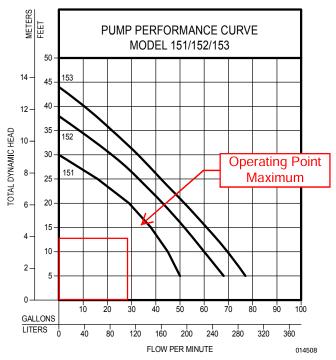

#### ADDENDUM TO G.S. 130A-335(a2) SUBMITTAL

| County:                                           |  |
|---------------------------------------------------|--|
| PIN/Lot Identifier:                               |  |
| Issued To:                                        |  |
| Additional Improvement Permit Conditions:         |  |
|                                                   |  |
| E STATE                                           |  |
|                                                   |  |
| 6 N N 1 30 1 - 5 N N                              |  |
|                                                   |  |
|                                                   |  |
|                                                   |  |
| Net - Y S/M Elizable 2 / Vene O M                 |  |
|                                                   |  |
|                                                   |  |
|                                                   |  |
| Additional Construction Authorization Conditions: |  |
| 10RH 12 1776                                      |  |
| White Tell I                                      |  |
| QUAM VI                                           |  |
|                                                   |  |
|                                                   |  |
|                                                   |  |
|                                                   |  |
|                                                   |  |
|                                                   |  |
|                                                   |  |
|                                                   |  |