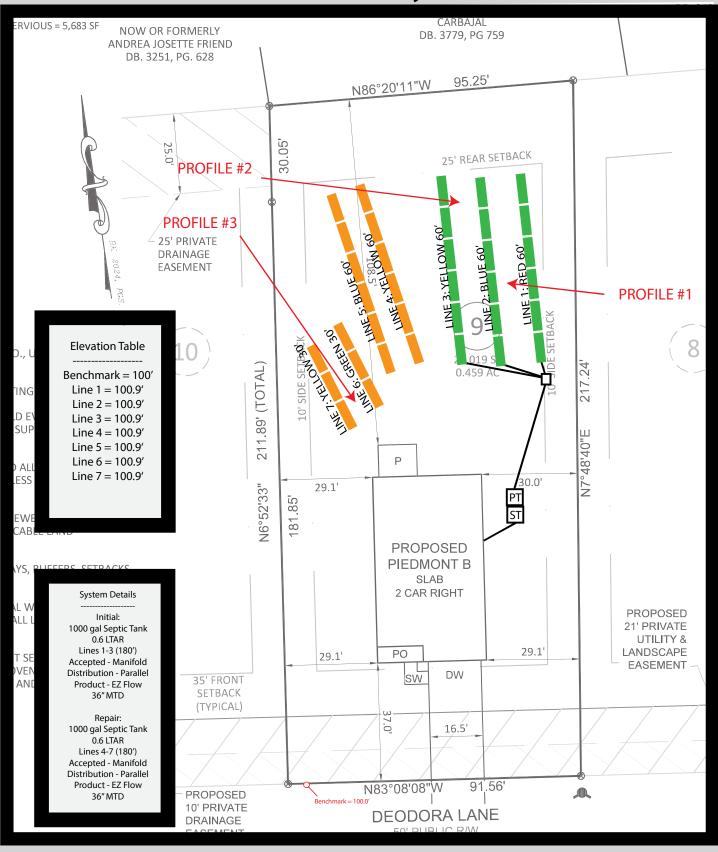

|

<sup>\*</sup> Adjust LTAR due to depth, consistence, structure, soil wetness, landscape, position, wastewater flow and quality.

HORIZON DEPTH In inches below natural soil surface
DEPTH OF FILL In inches from land surface

RESTRICTIVE HORIZON Thickness and depth from land surface

SAPROLITE S(suitable) or U(unsuitable); Evaluation of saprolite shall be by pits.

SOIL WETNESS Inches from land surface to free water or inches from land surface to soil colors with chroma 2 or less - record Munsell color

chip designation

CLASSIFICATION S (Suitable) or U (Unsuitable)

Show profile locations and other site features (dimensions, reference or benchmark, and North).



<sup>\*\*</sup>Sandy clay loam saprolite can only be used with advanced pretreatment in accordance with 15A NCAC 18E .1200.

















# System Overview □ Initial □ Repair

| Design Criteria     |                                                            |
|---------------------|------------------------------------------------------------|
| Number of Bedrooms  |                                                            |
| Design Flow         | gal/day                                                    |
| Soil L.T.A.R.       | gal/day/sq ft                                              |
|                     |                                                            |
| System Details      |                                                            |
| Trench Depth        | inches                                                     |
| Total Trench Length | feet